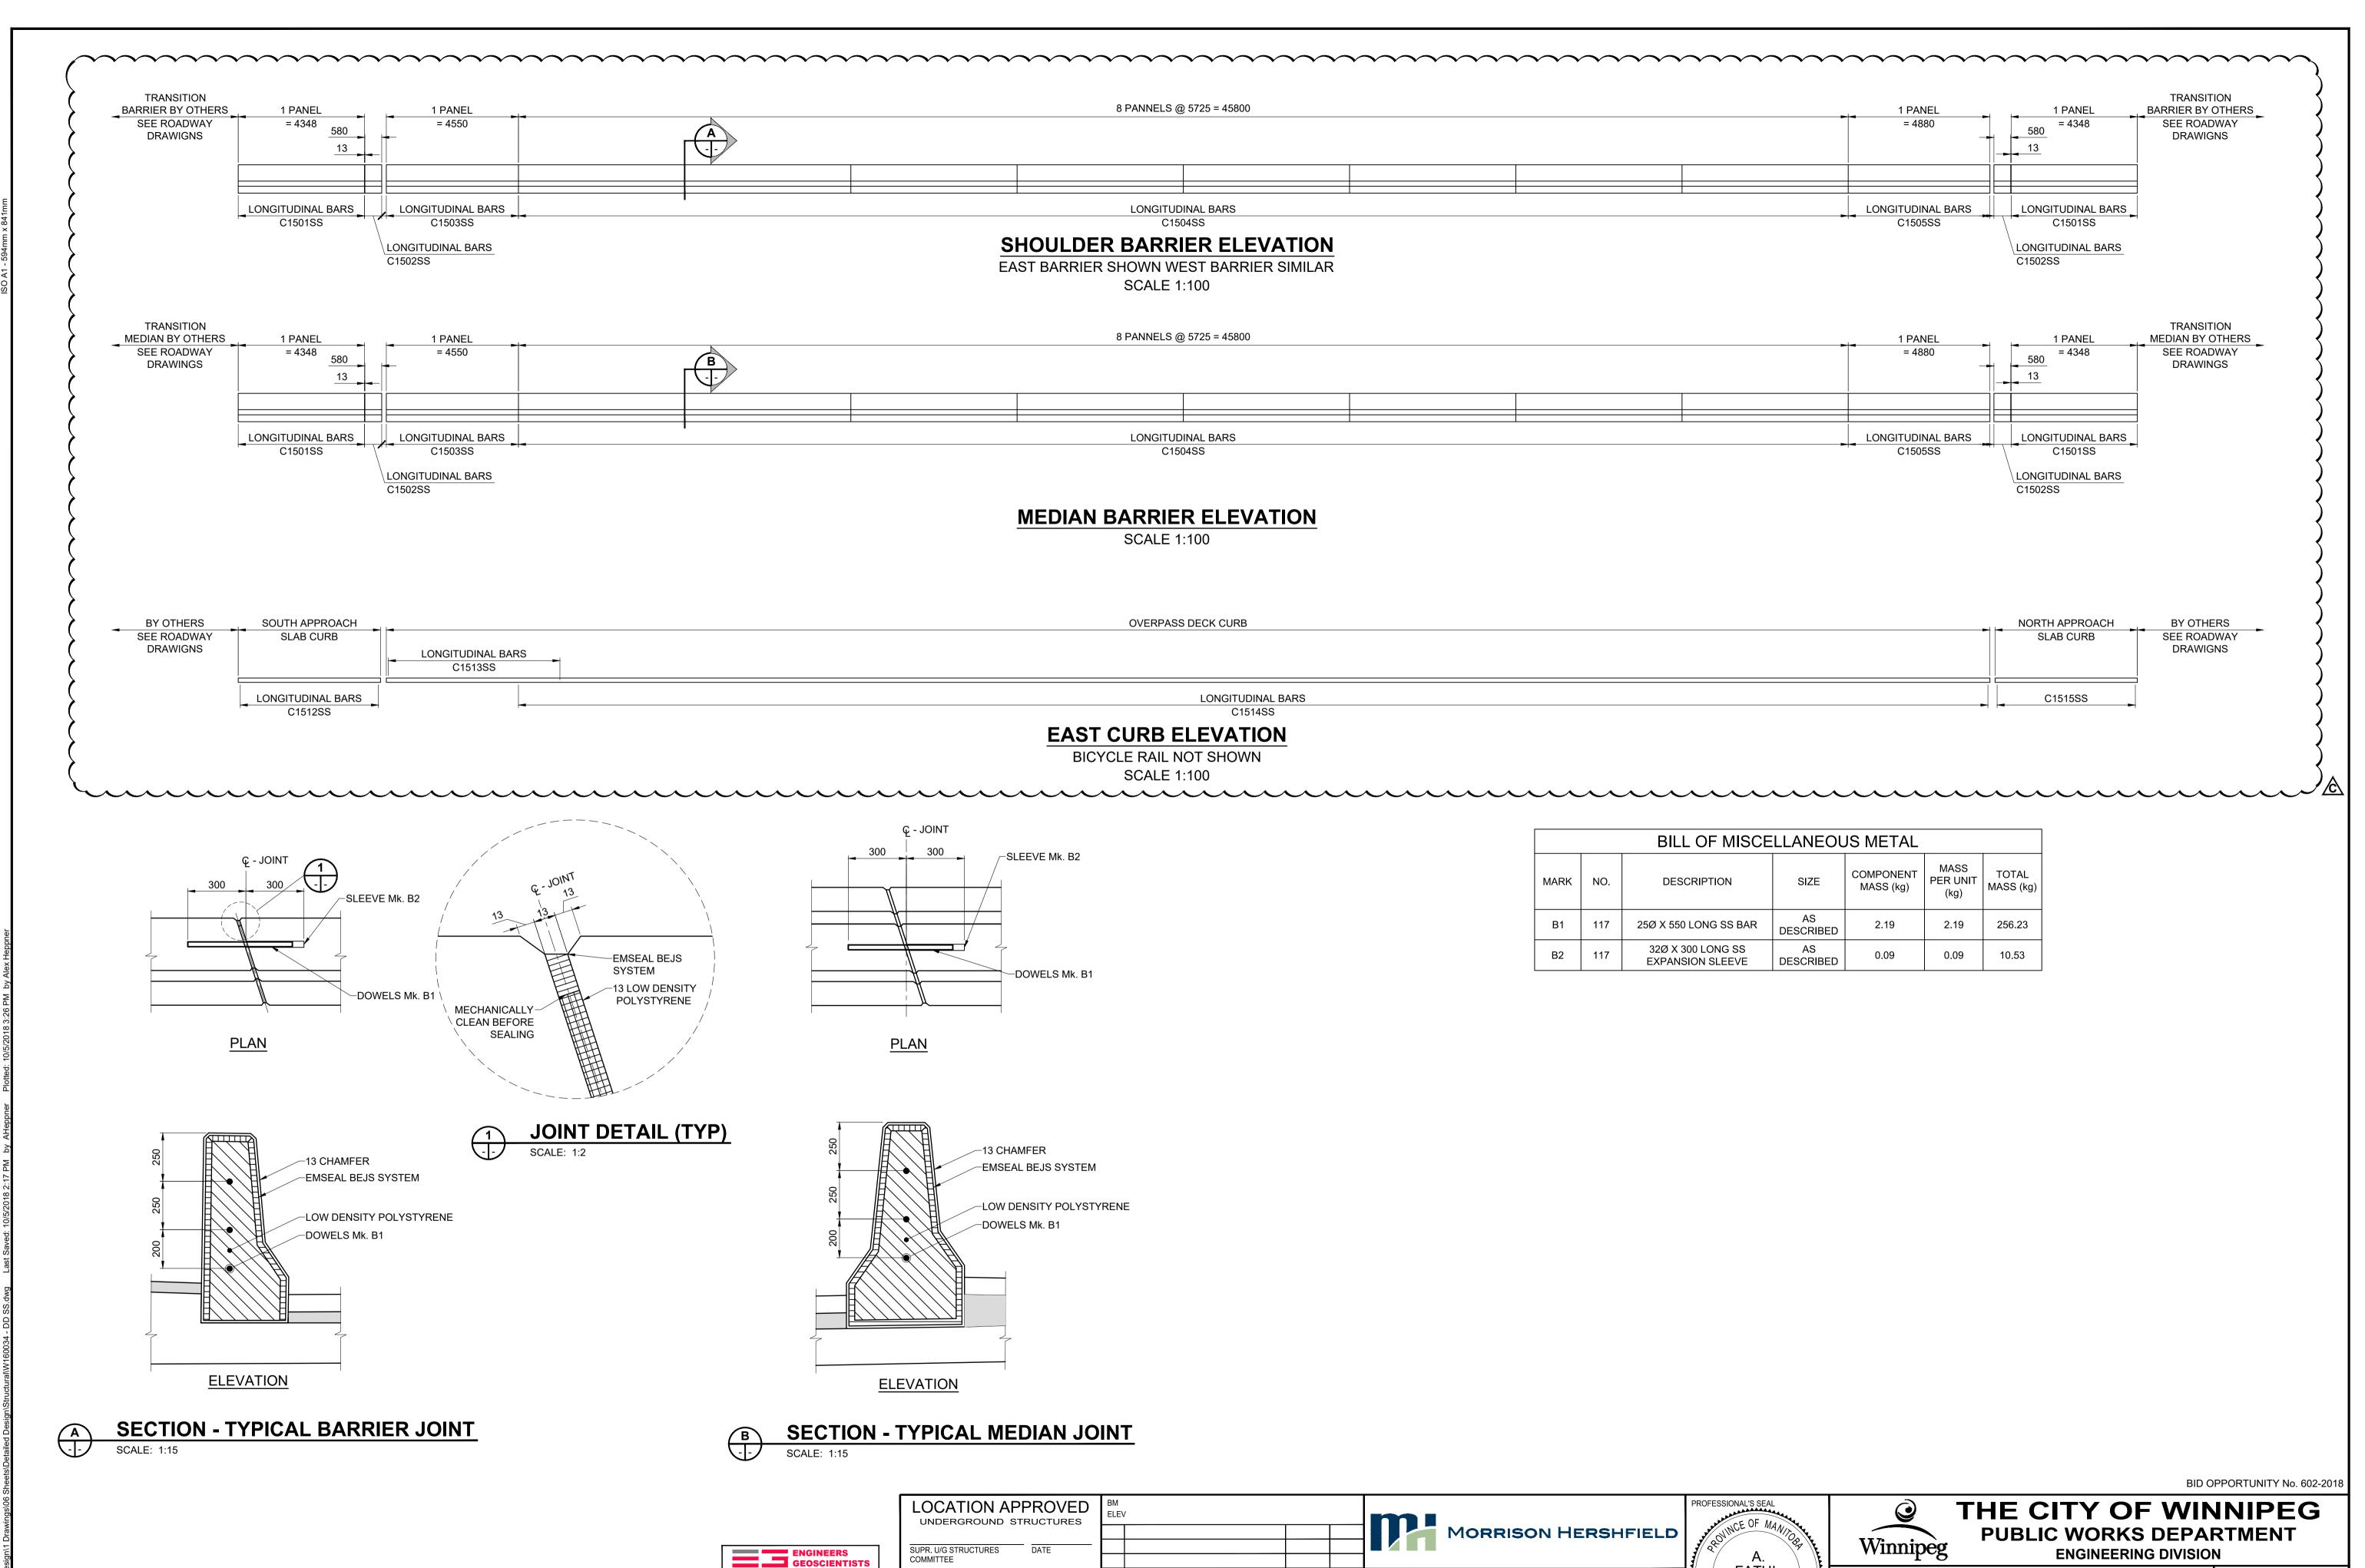

DESIGNED

DRAWN

HOR SCALE

VERT SCALE

DATE

18/10/05 BAP

18/09/04 BAP

18/08/07 BAP

YY/MM/DD BY

CHECKED

APPROVED

DATE

**AS SHOWN** 

AS SHOWN

RELEASED FOR CONSTRUCTION

ΥM

MANITOBA

Certificate of Authorization

MORRISON HERSHFIELD

No. 1736

**METRIC** 

WHOLE NUMBERS INDICATE MILLIMETRES DECIMALIZED NUMBERS INDICATE METRES

NOTE:

LOCATION OF UNDERGROUND STRUCTURES

GUARANTEE IS GIVEN THAT ALL EXISTING UTILITIES ARE SHOWN OR THAT THE GIVEN

LOCATIONS ARE EXACT. CONFIRMATION OF

EXISTENCE AND EXACT LOCATION OF ALL

SERVICES MUST BE OBTAINED FROM THE

WITH CONSTRUCTION.

INDIVIDUAL UTILITIES BEFORE PROCEEDING

ISSUED FOR ADDENDUM 1

A ISSUED FOR 95% DESIGN REVIEW

ISSUED FOR TENDER

AS SHOWN ARE BASED ON THE BEST INFORMATION AVAILABLE BUT NO

ENGINEERING DIVISION

EMPRESS STREE