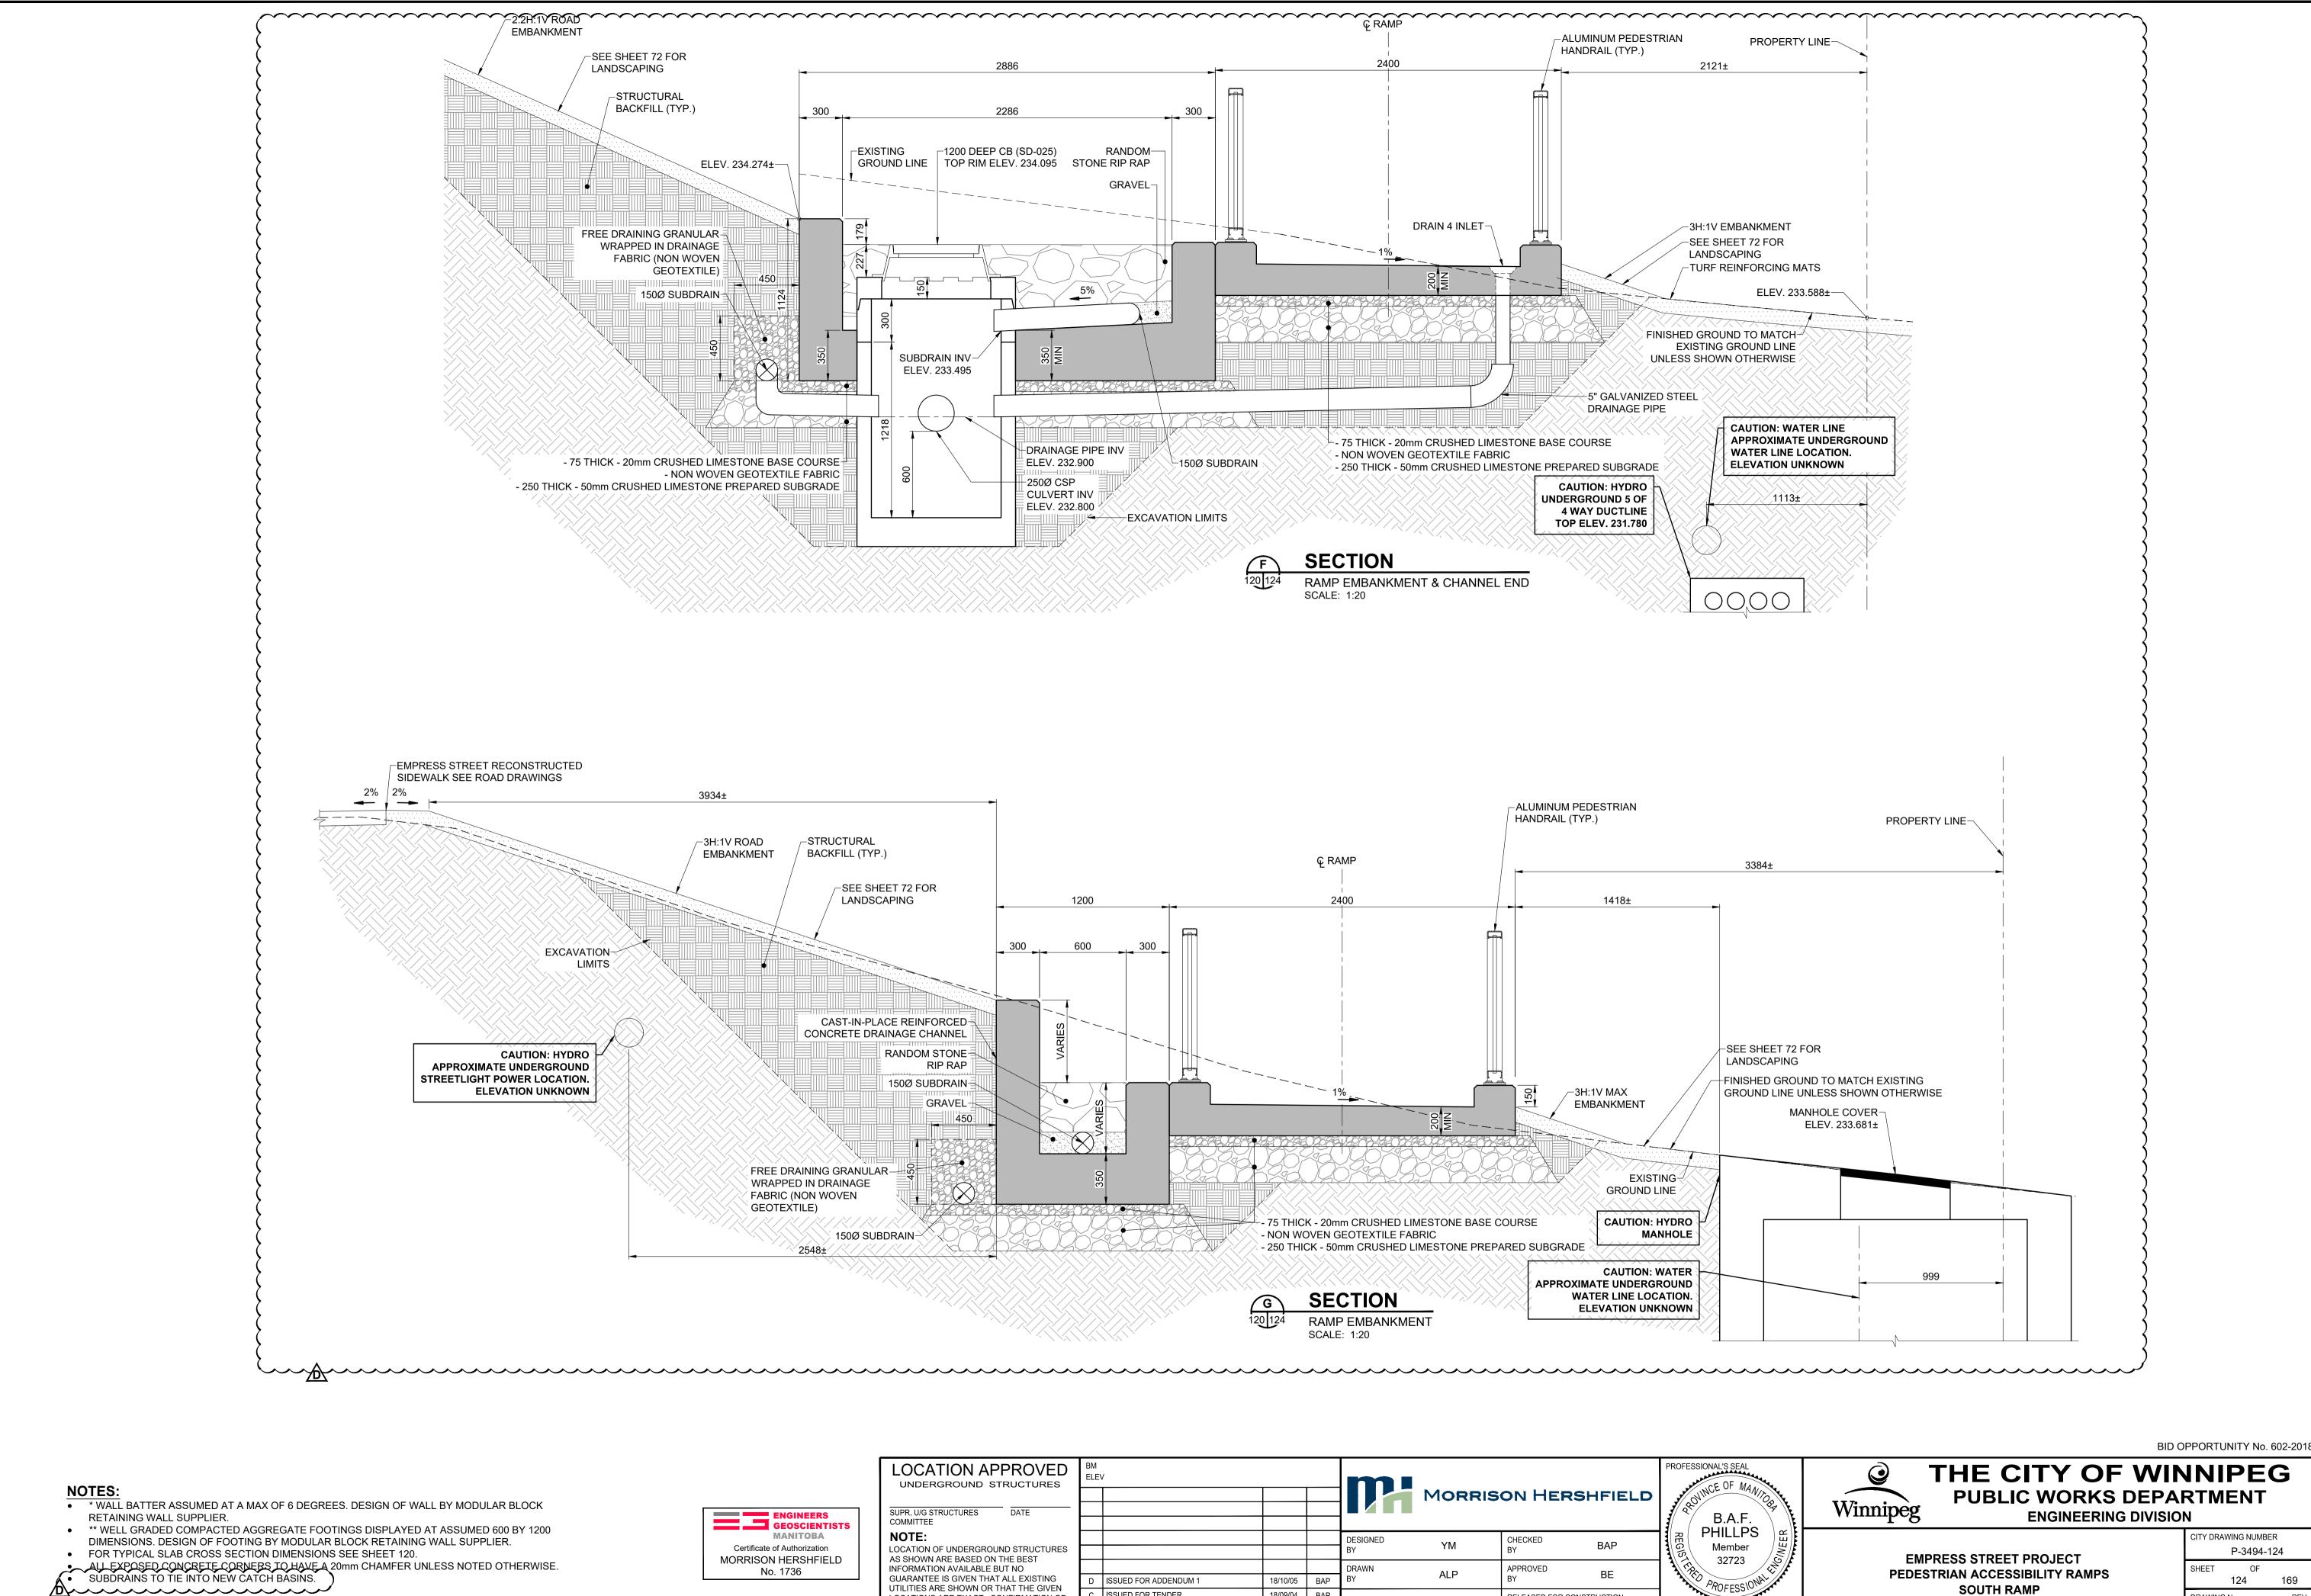

<u>/</u>

|                                                                               | LOCATION APPROVED UNDERGROUND STRUCTURES                                                                                                                                                                                                                                                                                                              | BN<br>EL |  |  |
|-------------------------------------------------------------------------------|------------------------------------------------------------------------------------------------------------------------------------------------------------------------------------------------------------------------------------------------------------------------