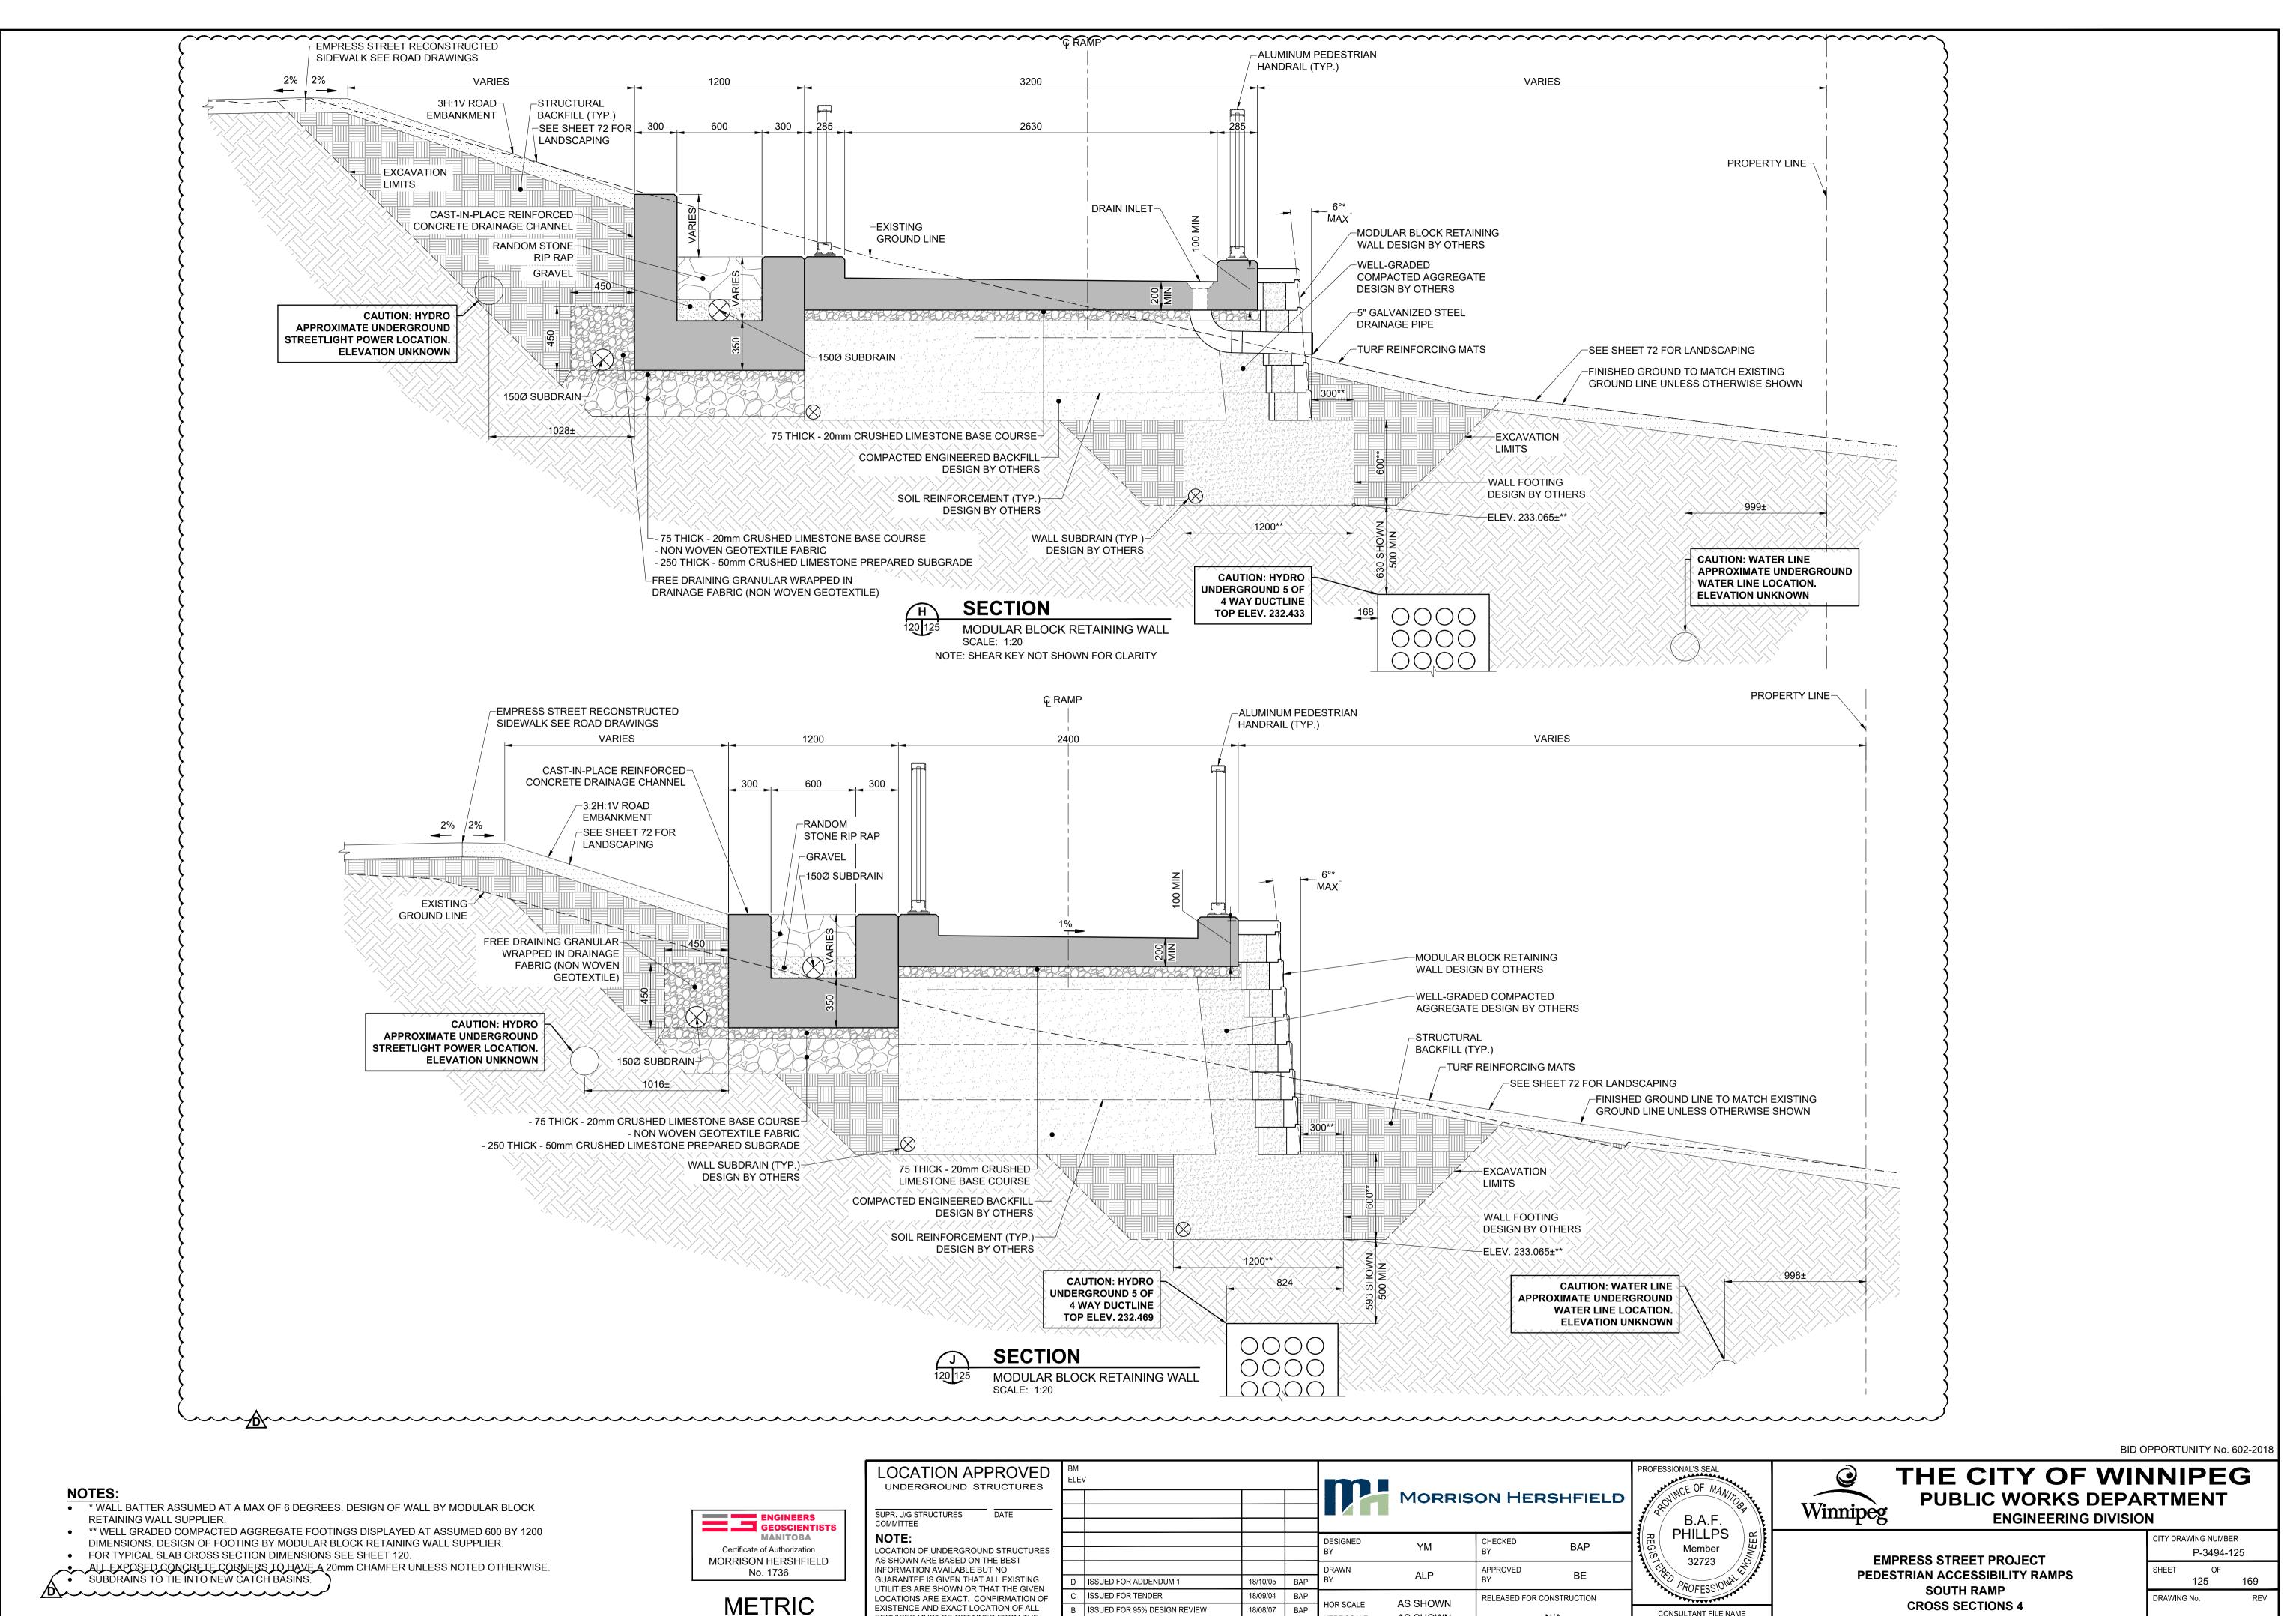

WHOLE NUMBERS INDICATE MILLIMETRES DECIMALIZED NUMBERS INDICATE METRES

| LOCATION APPROVED<br>UNDERGROUND STRUCTURES<br>SUPR. U/G STRUCTURES<br>COMMITTEE                                                                                                                                                                                                                                                                                                    | BM<br>ELE | V                                         |                      |           | <b>P</b>                        | Morris               | ON HEF                    | RSHFIELD | PROFESSIONAL'S SEAL             |
|-------------------------------------------------------------------------------------------------------------------------------------------------------------------------------------------------------------------------------------------------------------------------------------------------------------------------------------------------------------------------------------|-----------|-------------------------------------------|----------------------|-----------|---------------------------------|----------------------|---------------------------|----------|---------------------------------|
| NOTE:<br>LOCATION OF UNDERGROUND STRUCTURES<br>AS SHOWN ARE BASED ON THE BEST<br>INFORMATION AVAILABLE BUT NO<br>GUARANTEE IS GIVEN THAT ALL EXISTING<br>UTILITIES ARE SHOWN OR THAT THE GIVEN<br>LOCATIONS ARE EXACT. CONFIRMATION OF<br>EXISTENCE AND EXACT LOCATION OF ALL<br>SERVICES MUST BE OBTAINED FROM THE<br>INDIVIDUAL UTILITIES BEFORE PROCEEDING<br>WITH CONSTRUCTION. |           |                                           |                      |           | DESIGNED<br>BY                  | ΥM                   | CHECKED<br>BY             | BAP      | PHILLPS<br>Member<br>22722      |
|                                                                                                                                                                                                                                                                                                                                                                                     | D         | ISSUED FOR ADDENDUM 1                     | 18/10/05             | BAP       | DRAWN<br>BY                     | ALP                  | APPROVED<br>BY            | BE       | A THE STREET OWNER              |
|                                                                                                                                                                                                                                                                                                                                                                                     | С         | ISSUED FOR TENDER                         | 18/09/04             | BAP       | HOR SCALE<br>VERT SCALE<br>DATE | AS SHOWN<br>AS SHOWN | RELEASED FOR CONSTRUCTION |          | - NOFESSIO                      |
|                                                                                                                                                                                                                                                                                                                                                                                     | В         |                                           | 18/08/07             | BAP       |                                 |                      | N/A                       |          | CONSULTANT FILE NAME            |
|                                                                                                                                                                                                                                                                                                                                                                                     | A<br>No.  | ISSUED FOR 50% DESIGN REVIEW<br>REVISIONS | 18/06/28<br>YY/MM/DD | BAP<br>BY |                                 |                      | DATE                      |          | W160034 - DD SR<br>SECTIONS.DWG |