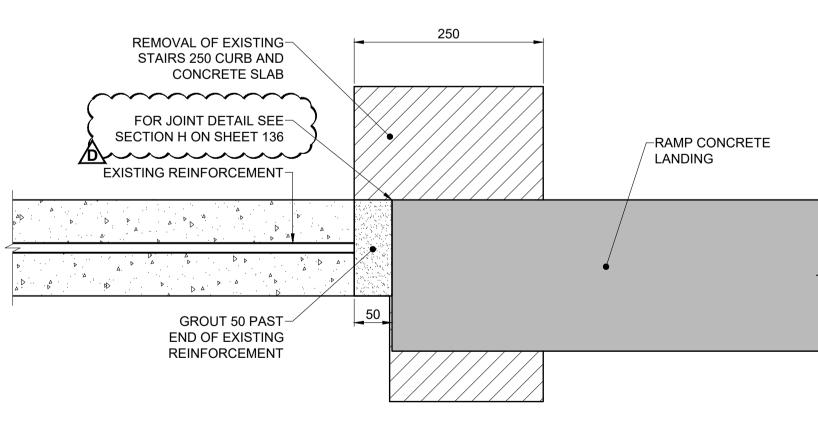

**DETAIL** STAIRS CURB AND SLAB REMOVAL SCALE: 1:5

- \* WALL BATTER ASSUMED AT A MAX OF 6 DEGREES. DESIGN OF WALL BY MODULAR BLOCK
- \*\* WELL GRADED COMPACTED AGGREGATE FOOTINGS DISPLAYED AT ASSUMED 600 BY 1200
- DIMENSIONS. DESIGN OF FOOTING BY MODULAR BLOCK RETAINING WALL SUPPLIER.
- FOR TYPICAL SLAB CROSS SECTION DIMENSIONS SEE SHEET 120. • ALL EXPOSED CONCRETE CORNERS TO HAVE A 20mm CHAMFER UNLESS NOTED OTHERWISE.