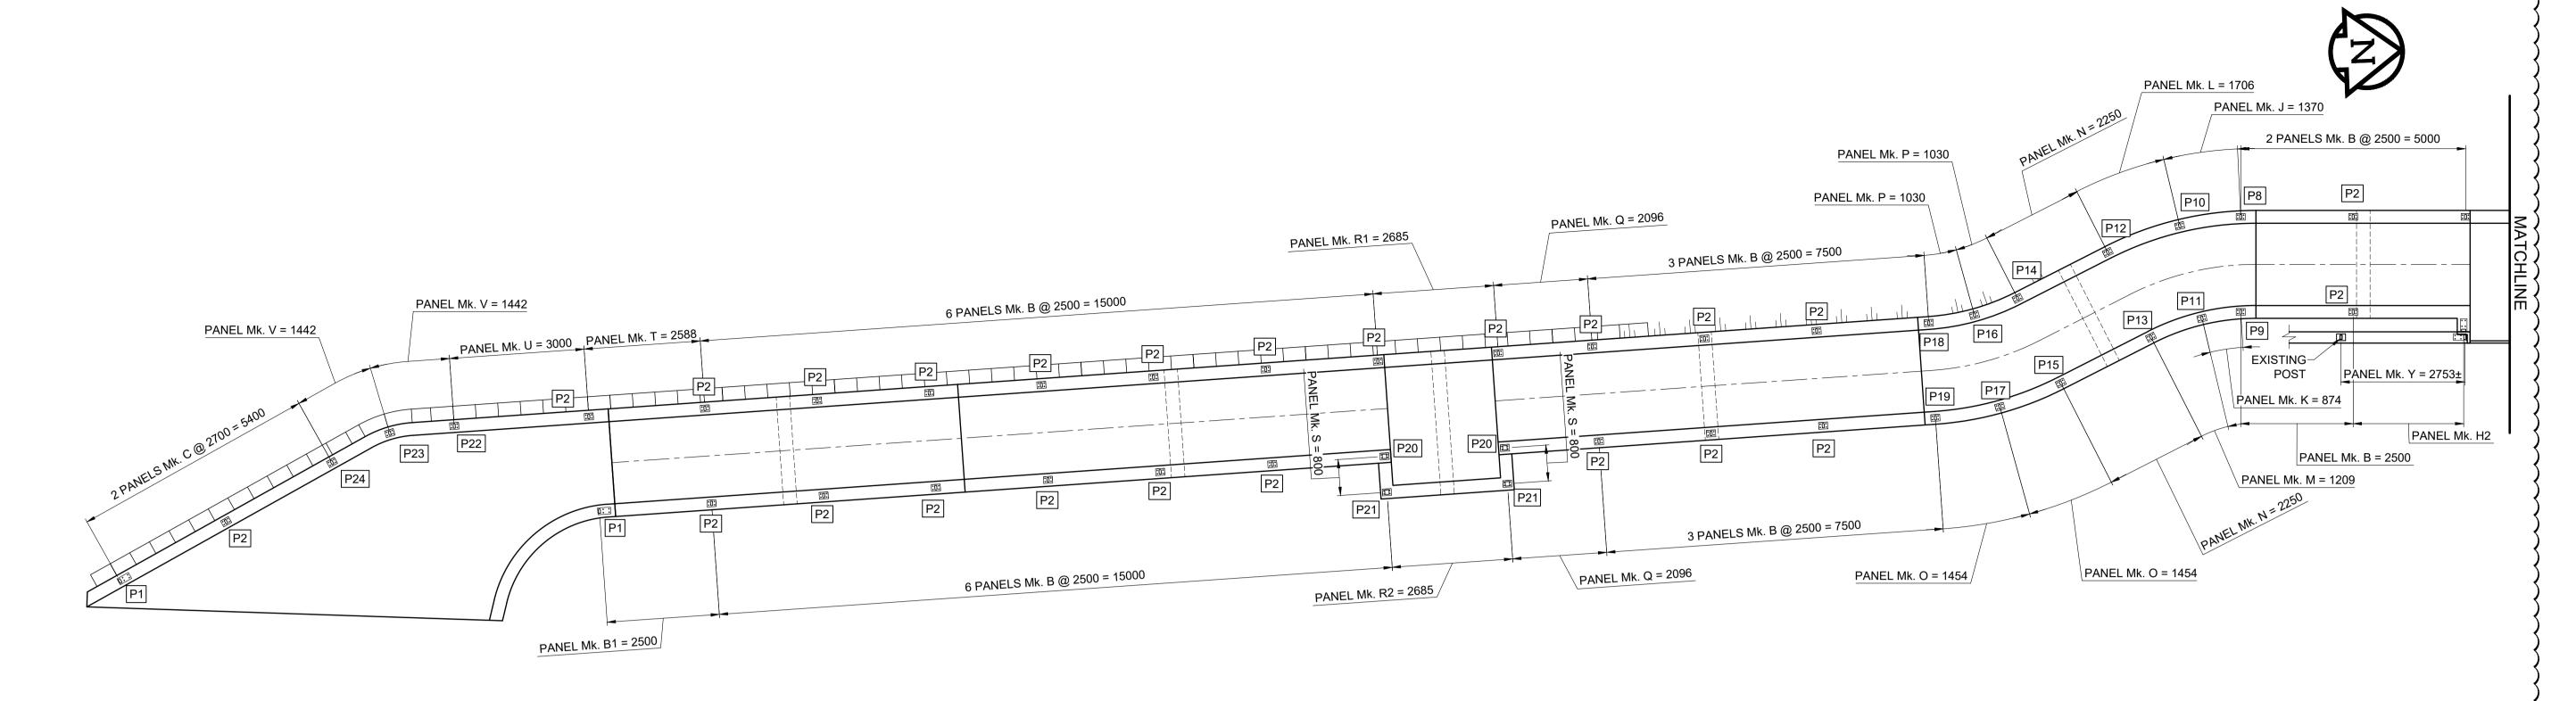

## **HANDRAIL PLAN** SCALE: 1:75

|                             | ALUMINUM PEDESTRIAN HANDRAIL QUANTITIES |  |  |  |  |
|-----------------------------|-----------------------------------------|--|--|--|--|
| PANEL Mk.                   | QTY                                     |  |  |  |  |
| А                           | 12                                      |  |  |  |  |
| END A                       | 2                                       |  |  |  |  |
| В                           | 21                                      |  |  |  |  |
| END B1                      | 1                                       |  |  |  |  |
| С                           | 1                                       |  |  |  |  |
| END C                       | 1                                       |  |  |  |  |
| D                           | 2                                       |  |  |  |  |
| E                           | 2                                       |  |  |  |  |
| F                           | 1                                       |  |  |  |  |
| G1                          | 1                                       |  |  |  |  |
| END G2                      | 1                                       |  |  |  |  |
| H1                          | 1                                       |  |  |  |  |
| END H2                      | 1                                       |  |  |  |  |
| J                           | 1                                       |  |  |  |  |
| K                           | 1                                       |  |  |  |  |
| L                           | 1                                       |  |  |  |  |
| M                           | 1                                       |  |  |  |  |
| N                           | 2                                       |  |  |  |  |
| 0                           | 2                                       |  |  |  |  |
| Р                           | 2                                       |  |  |  |  |
| Q                           | 2                                       |  |  |  |  |
| R1                          | 1                                       |  |  |  |  |
| R2                          | 1                                       |  |  |  |  |
| S                           | 2                                       |  |  |  |  |
| Т                           | 1                                       |  |  |  |  |
| U                           | 1                                       |  |  |  |  |
| V                           | 2                                       |  |  |  |  |
| Υ                           | 1                                       |  |  |  |  |
| Z                           | 1                                       |  |  |  |  |
| TOTAL NUMBER OF PANELS = 69 |                                         |  |  |  |  |

| ALUMINUM POST QUANTITIES |     |                  |  |  |
|--------------------------|-----|------------------|--|--|
| POST Mk.                 | QTY | REMARK           |  |  |
| P1                       | 4   | END POST         |  |  |
| P2                       | 41  | INTERMEDIATE POS |  |  |
| P3                       | 4   | END POST         |  |  |
| P4                       | 1   | INTERMEDIATE POS |  |  |
| P5                       | 1   | INTERMEDIATE POS |  |  |
| P6                       | 1   | INTERMEDIATE POS |  |  |
| P7                       | 1   | INTERMEDIATE POS |  |  |
| P8                       | 1   | INTERMEDIATE POS |  |  |
| P9                       | 1   | INTERMEDIATE POS |  |  |
| P10                      | 1   | INTERMEDIATE POS |  |  |
| P11                      | 1   | INTERMEDIATE POS |  |  |
| P12                      | 1   | INTERMEDIATE POS |  |  |
| P13                      | 1   | INTERMEDIATE POS |  |  |
| P14                      | 1   | INTERMEDIATE POS |  |  |
| P15                      | 1   | INTERMEDIATE POS |  |  |
| P16                      | 1   | INTERMEDIATE POS |  |  |
| P17                      | 1   | INTERMEDIATE POS |  |  |
| P18                      | 1   | INTERMEDIATE POS |  |  |
| P19                      | 1   | INTERMEDIATE POS |  |  |
| P20                      | 2   | CORNER POST      |  |  |
| P21                      | 2   | CORNER POST      |  |  |
| P22                      | 1   | INTERMEDIATE POS |  |  |
| P23                      | 1   | INTERMEDIATE POS |  |  |
| P24                      | 1   | INTERMEDIATE POS |  |  |