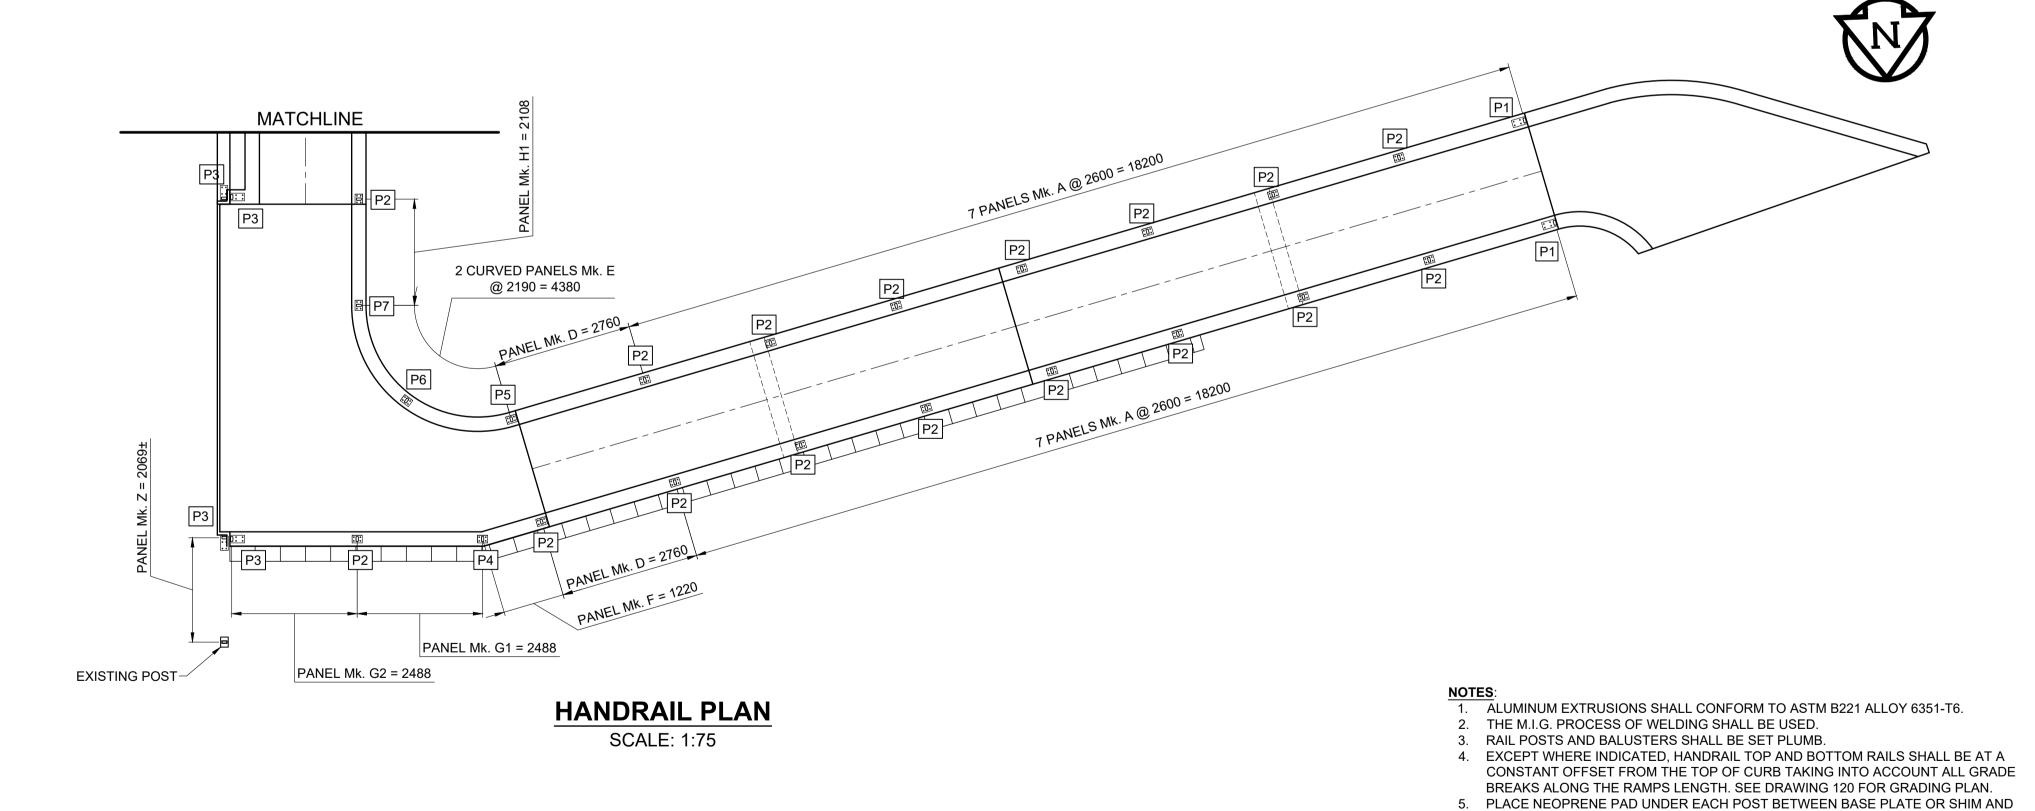

## **HANDRAIL PLAN** SCALE: 1:75

|                             | ALUMINUM PEDESTRIAN HANDRAIL QUANTITIES |  |  |  |  |
|-----------------------------|-----------------------------------------|--|--|--|--|
| PANEL Mk.                   | QTY                                     |  |  |  |  |
| А                           | 12                                      |  |  |  |  |
| END A                       | 2                                       |  |  |  |  |
| В                           | 21                                      |  |  |  |  |
| END B1                      | 1                                       |  |  |  |  |
| С                           | 1                                       |  |  |  |  |
| END C                       | 1                                       |  |  |  |  |
| D                           | 2                                       |  |  |  |  |
| E                           | 2                                       |  |  |  |  |
| F                           | 1                                       |  |  |  |  |
| G1                          | 1                                       |  |  |  |  |
| END G2                      | 1                                       |  |  |  |  |
| H1                          | 1                                       |  |  |  |  |
| END H2                      | 1                                       |  |  |  |  |
| J                           | 1                                       |  |  |  |  |
| K                           | 1                                       |  |  |  |  |
| L                           | 1                                       |  |  |  |  |
| M                           | 1                                       |  |  |  |  |
| N                           | 2                                       |  |  |  |  |
| 0                           | 2                                       |  |  |  |  |
| Р                           | 2                                       |  |  |  |  |
| Q                           | 2                                       |  |  |  |  |
| R1                          | 1                                       |  |  |  |  |
| R2                          | 1                                       |  |  |  |  |
| S                           | 2                                       |  |  |  |  |
| Т                           | 1                                       |  |  |  |  |
| U                           | 1                                       |  |  |  |  |
| V                           | 2                                       |  |  |  |  |
| Υ                           | 1                                       |  |  |  |  |
| Z                           | 1                                       |  |  |  |  |
| TOTAL NUMBER OF PANELS = 69 |                                         |  |  |  |  |

| ALUMINUM POST QUANTITIES |     |                  |  |  |
|--------------------------|-----|------------------|--|--|
| POST Mk.                 | QTY | REMARK           |  |  |
| P1                       | 4   | END POST         |  |  |
| P2                       | 41  | INTERMEDIATE POS |  |  |
| P3                       | 4   | END POST         |  |  |
| P4                       | 1   | INTERMEDIATE POS |  |  |
| P5                       | 1   | INTERMEDIATE POS |  |  |
| P6                       | 1   | INTERMEDIATE POS |  |  |
| P7                       | 1   | INTERMEDIATE POS |  |  |
| P8                       | 1   | INTERMEDIATE POS |  |  |
| P9                       | 1   | INTERMEDIATE POS |  |  |
| P10                      | 1   | INTERMEDIATE POS |  |  |
| P11                      | 1   | INTERMEDIATE POS |  |  |
| P12                      | 1   | INTERMEDIATE POS |  |  |
| P13                      | 1   | INTERMEDIATE POS |  |  |
| P14                      | 1   | INTERMEDIATE POS |  |  |
| P15                      | 1   | INTERMEDIATE POS |  |  |
| P16                      | 1   | INTERMEDIATE POS |  |  |
| P17                      | 1   | INTERMEDIATE POS |  |  |
| P18                      | 1   | INTERMEDIATE POS |  |  |
| P19                      | 1   | INTERMEDIATE POS |  |  |
| P20                      | 2   | CORNER POST      |  |  |
| P21                      | 2   | CORNER POST      |  |  |
| P22                      | 1   | INTERMEDIATE POS |  |  |
| P23                      | 1   | INTERMEDIATE POS |  |  |
| P24                      | 1   | INTERMEDIATE POS |  |  |