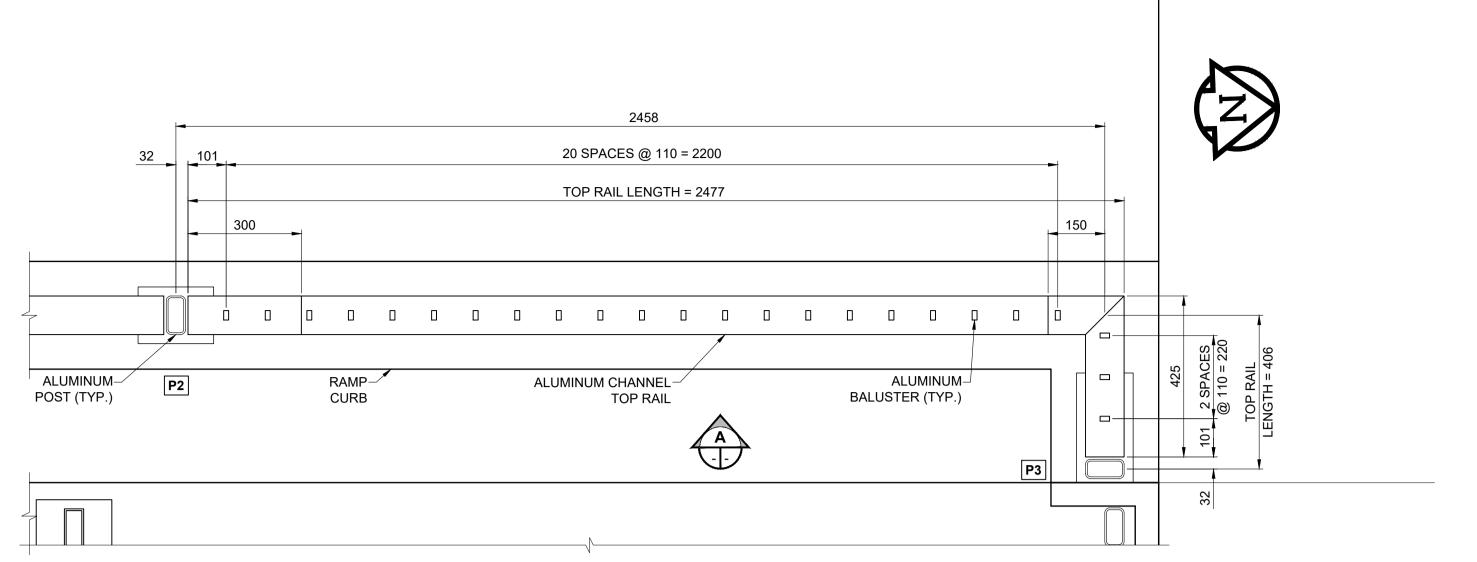

## **PANEL Mk. H2 PLAN** SCALE 1:10

**ELEVATION** END PANEL Mk. H2 SCALE: 1:10

PANEL Mk. E PLAN SCALE 1:10

DETAIL REMOVED 

ALUMINUM EXTRUSIONS SHALL CONFORM TO ASTM B221 ALLOY 6351-T6.

THE M.I.G. PROCESS OF WELDING SHALL BE USED.

RAIL POSTS AND BALUSTERS SHALL BE SET PLUMB. EXCEPT WHERE INDICATED, HANDRAIL TOP AND BOTTOM RAILS SHALL BE AT A CONSTANT OFFSET FROM THE TOP OF CURB TAKING INTO ACCOUNT ALL GRADE

BREAKS ALONG THE RAMP LENGTH. SEE DRAWING 120 FOR GRADING PLAN. PLACE NEOPRENE PAD UNDER EACH POST BETWEEN BASE PLATE OR SHIM AND CONCRETE SURFACE. ALUMINUM SHIMS MAY BE REQUIRED FOR VERTICAL