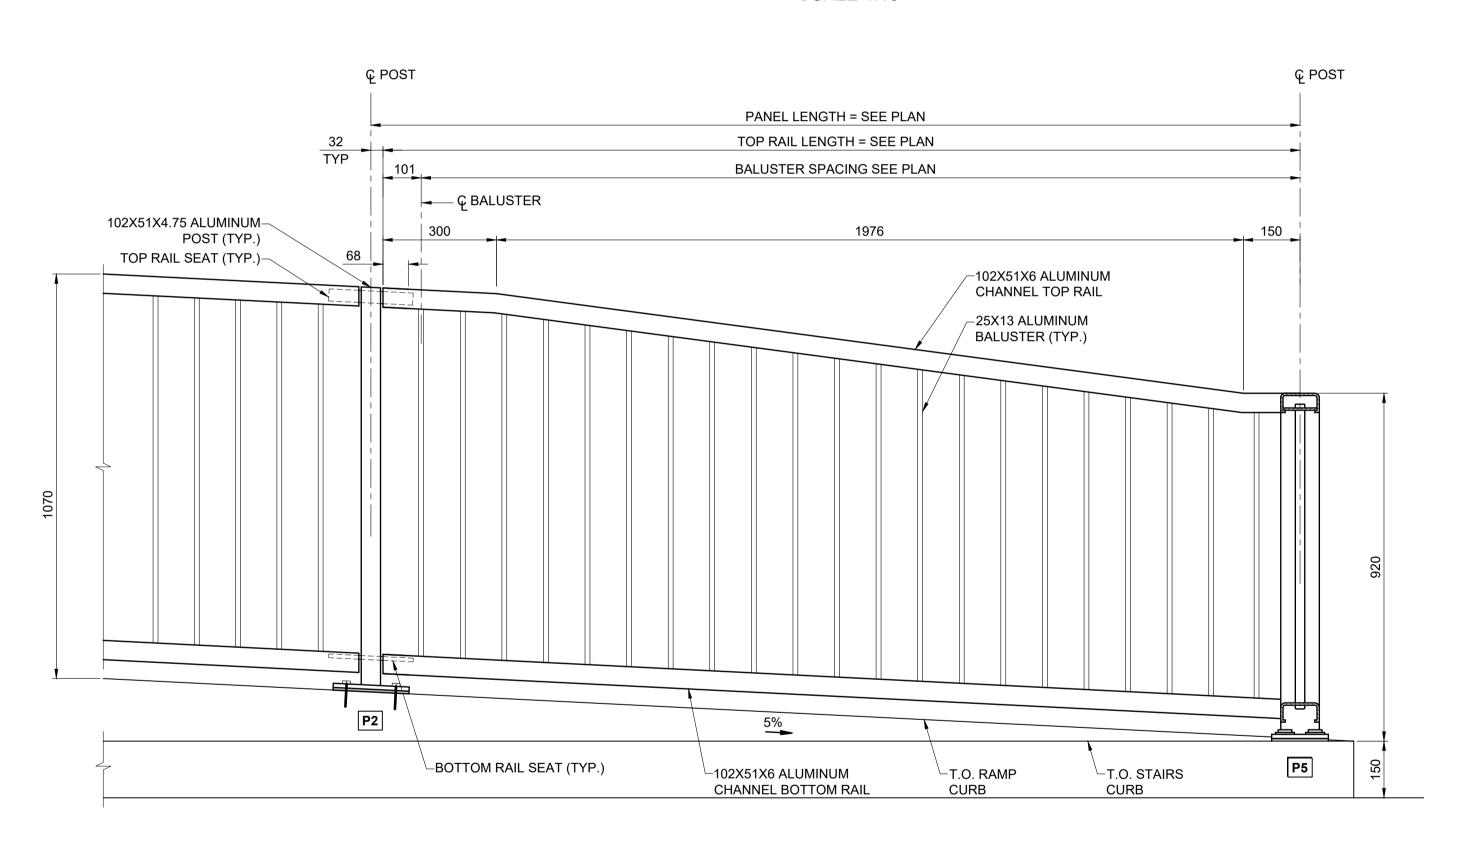

## **PANEL Mk. H2 PLAN** SCALE 1:10

**ELEVATION** END PANEL Mk. H2 SCALE: 1:10

PANEL Mk. E PLAN SCALE 1:10

DETAIL REMOVED 

ALUMINUM EXTRUSIONS SHALL CONFORM TO ASTM B221 ALLOY 6351-T6.

THE M.I.G. PROCESS OF WELDING SHALL BE USED.

RAIL POSTS AND BALUSTERS SHALL BE SET PLUMB. EXCEPT WHERE INDICATED, HANDRAIL TOP AND BOTTOM RAILS SHALL BE AT A CONSTANT OFFSET FROM THE TOP OF CURB TAKING INTO ACCOUNT ALL GRADE

BREAKS ALONG THE RAMP LENGTH. SEE DRAWING 120 FOR GRADING PLAN. PLACE NEOPRENE PAD UNDER EACH POST BETWEEN BASE PLATE OR SHIM AND CONCRETE SURFACE. ALUMINUM SHIMS MAY BE REQUIRED FOR VERTICAL