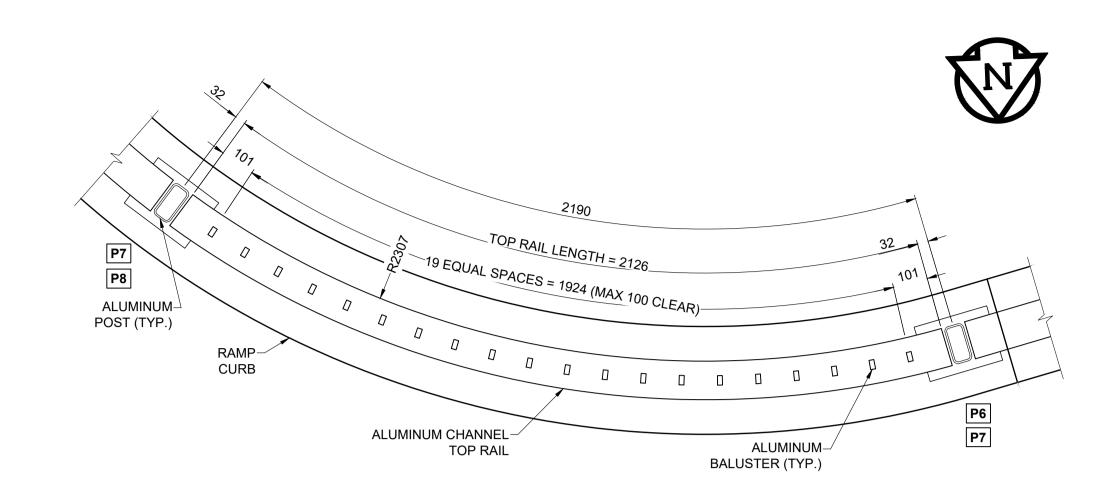

## **PANEL Mk. H2 PLAN** SCALE 1:10

**ELEVATION** END PANEL Mk. H2 SCALE: 1:10

PANEL Mk. E PLAN SCALE 1:10

DETAIL REMOVED 

ALUMINUM EXTRUSIONS SHALL CONFORM TO ASTM B221 ALLOY 6351-T6.

THE M.I.G. PROCESS OF WELDING SHALL BE USED.

RAIL POSTS AND BALUSTERS SHALL BE SET PLUMB. EXCEPT WHERE INDICATED, HANDRAIL TOP AND BOTTOM RAILS SHALL BE AT A CONSTANT OFFSET FROM THE TOP OF CURB TAKING INTO ACCOUNT ALL GRADE

BREAKS ALONG THE RAMP LENGTH. SEE DRAWING 120 FOR GRADING PLAN. PLACE NEOPRENE PAD UNDER EACH POST BETWEEN BASE PLATE OR SHIM AND CONCRETE SURFACE. ALUMINUM SHIMS MAY BE REQUIRED FOR VERTICAL