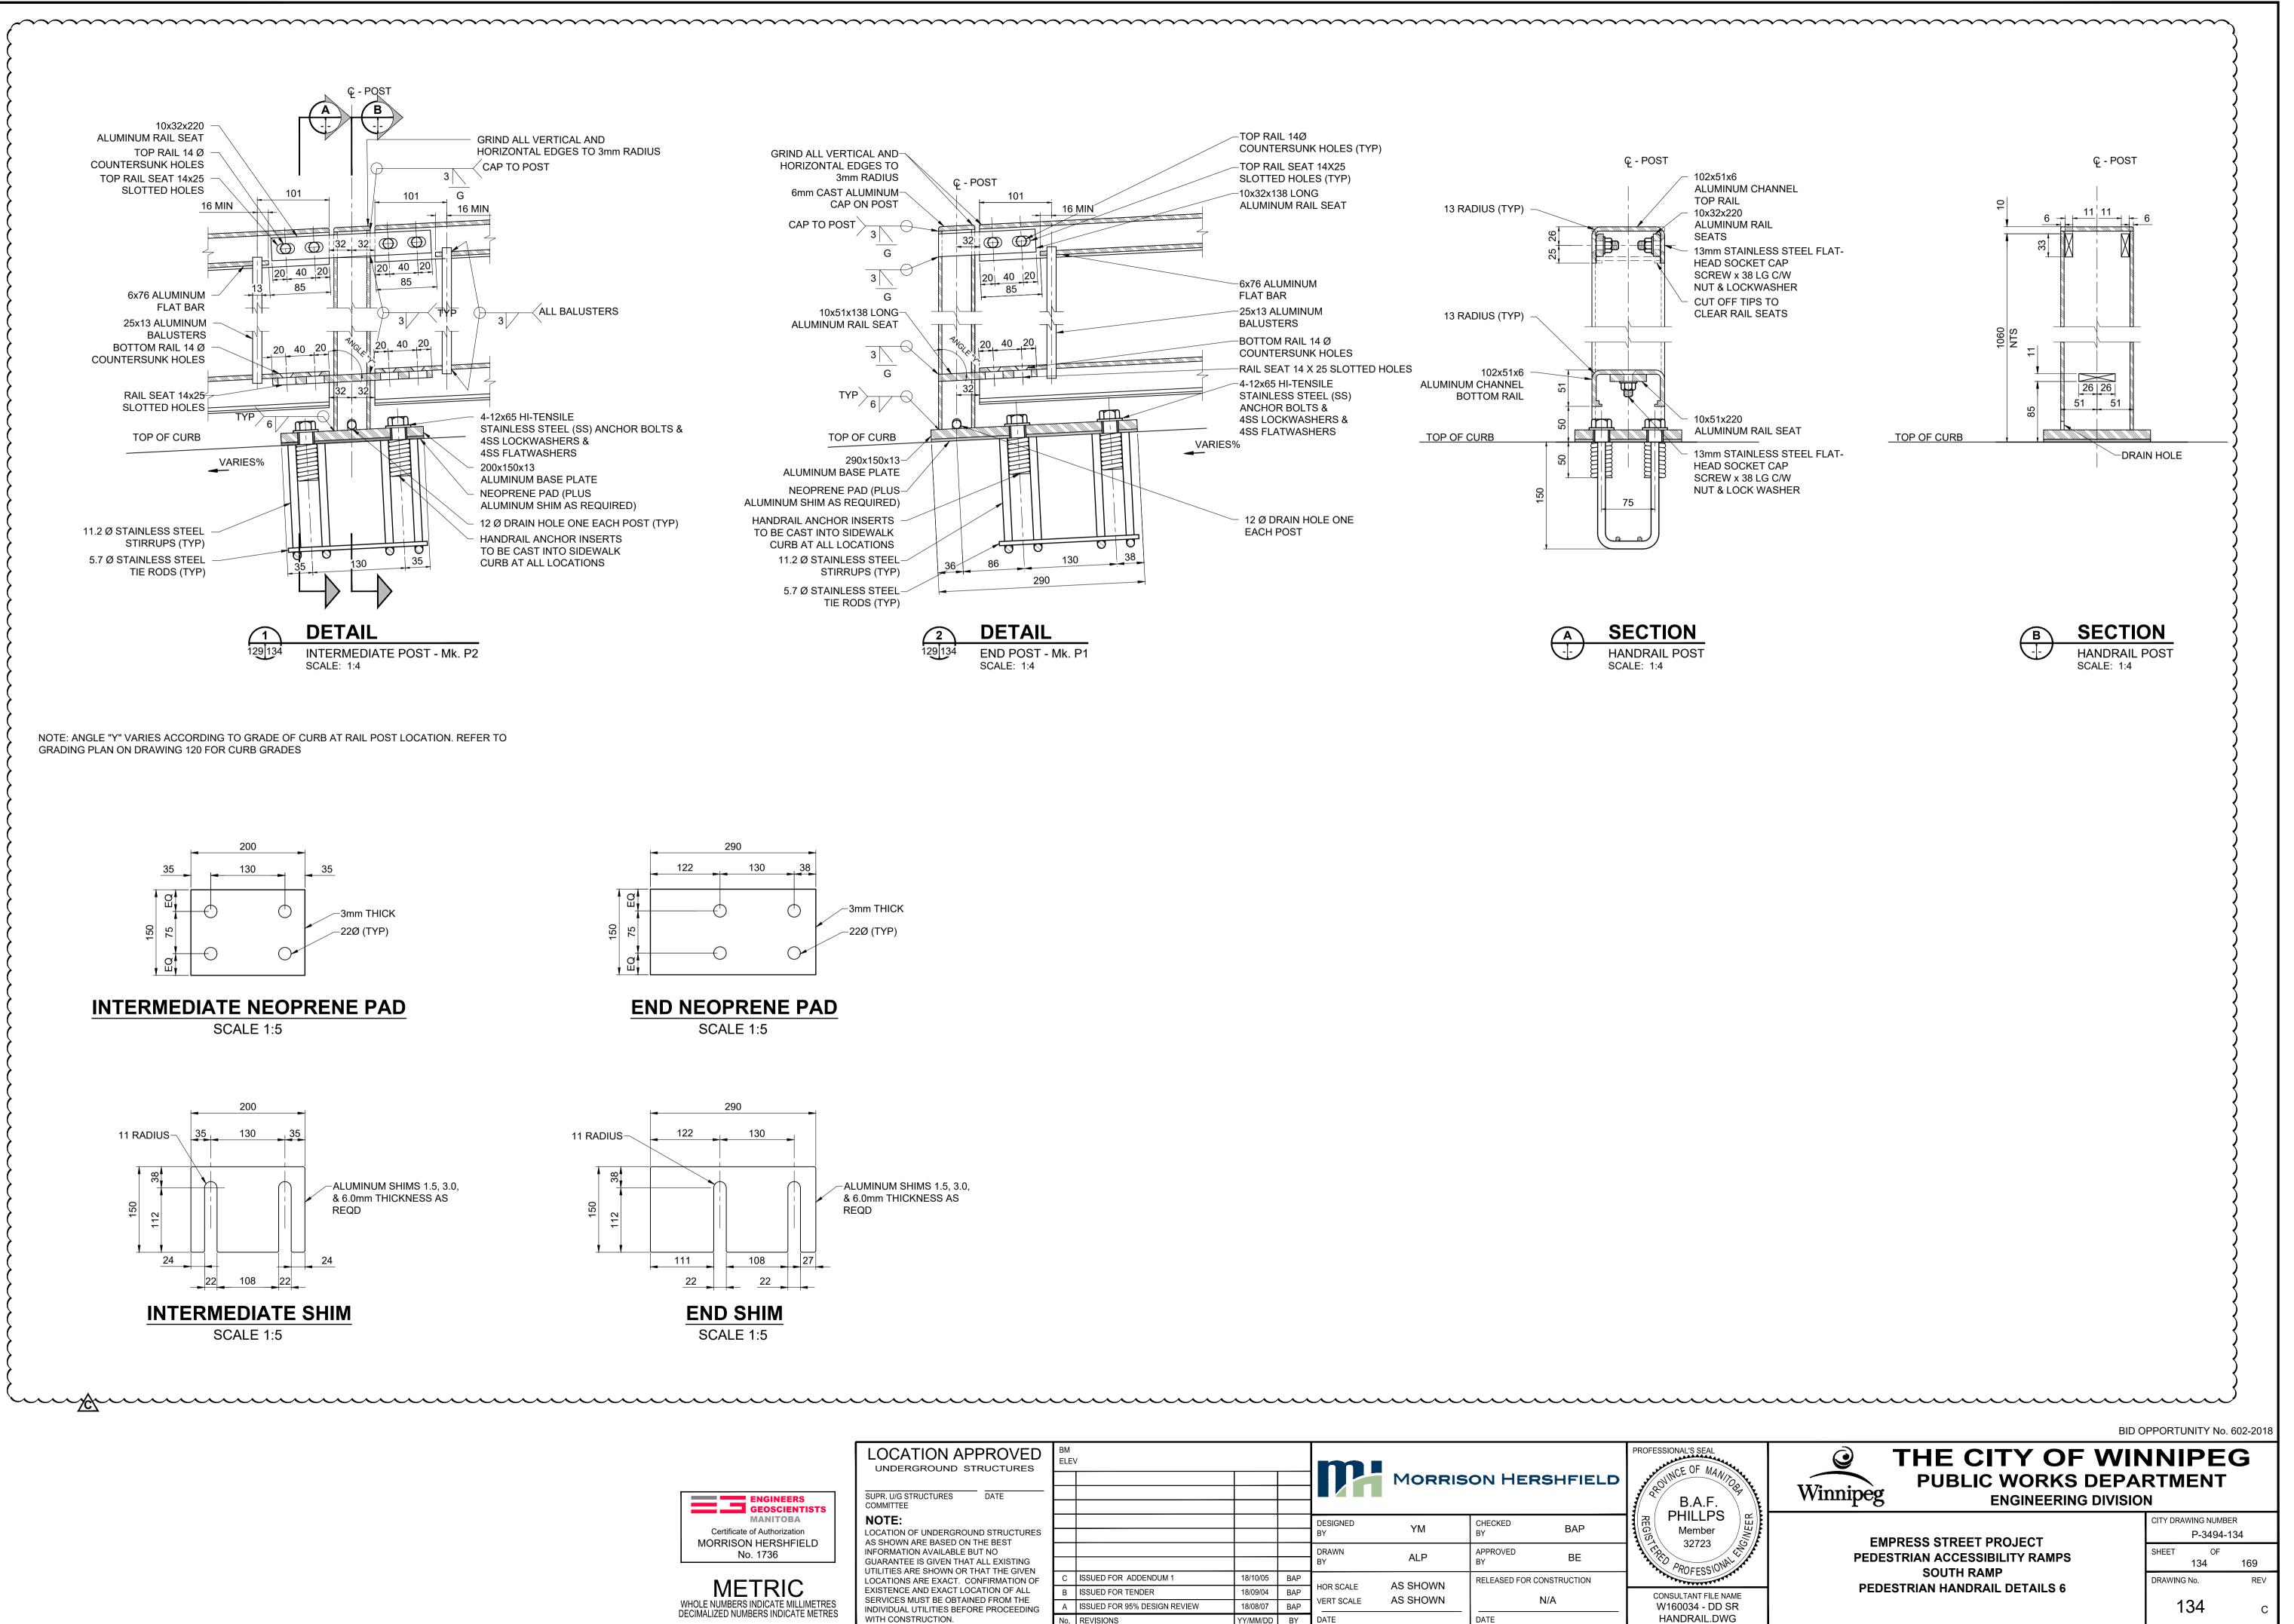

|           | LOCATION APPROVED                                                                                                                                                                                                                                                                                                                                                                                                              |     | BM<br>ELEV                   |          |     |                         |                      |                           |          |                                            |
|-----------|-----------------------------------------------------------------------------------------------------------------------------------------------------------------------