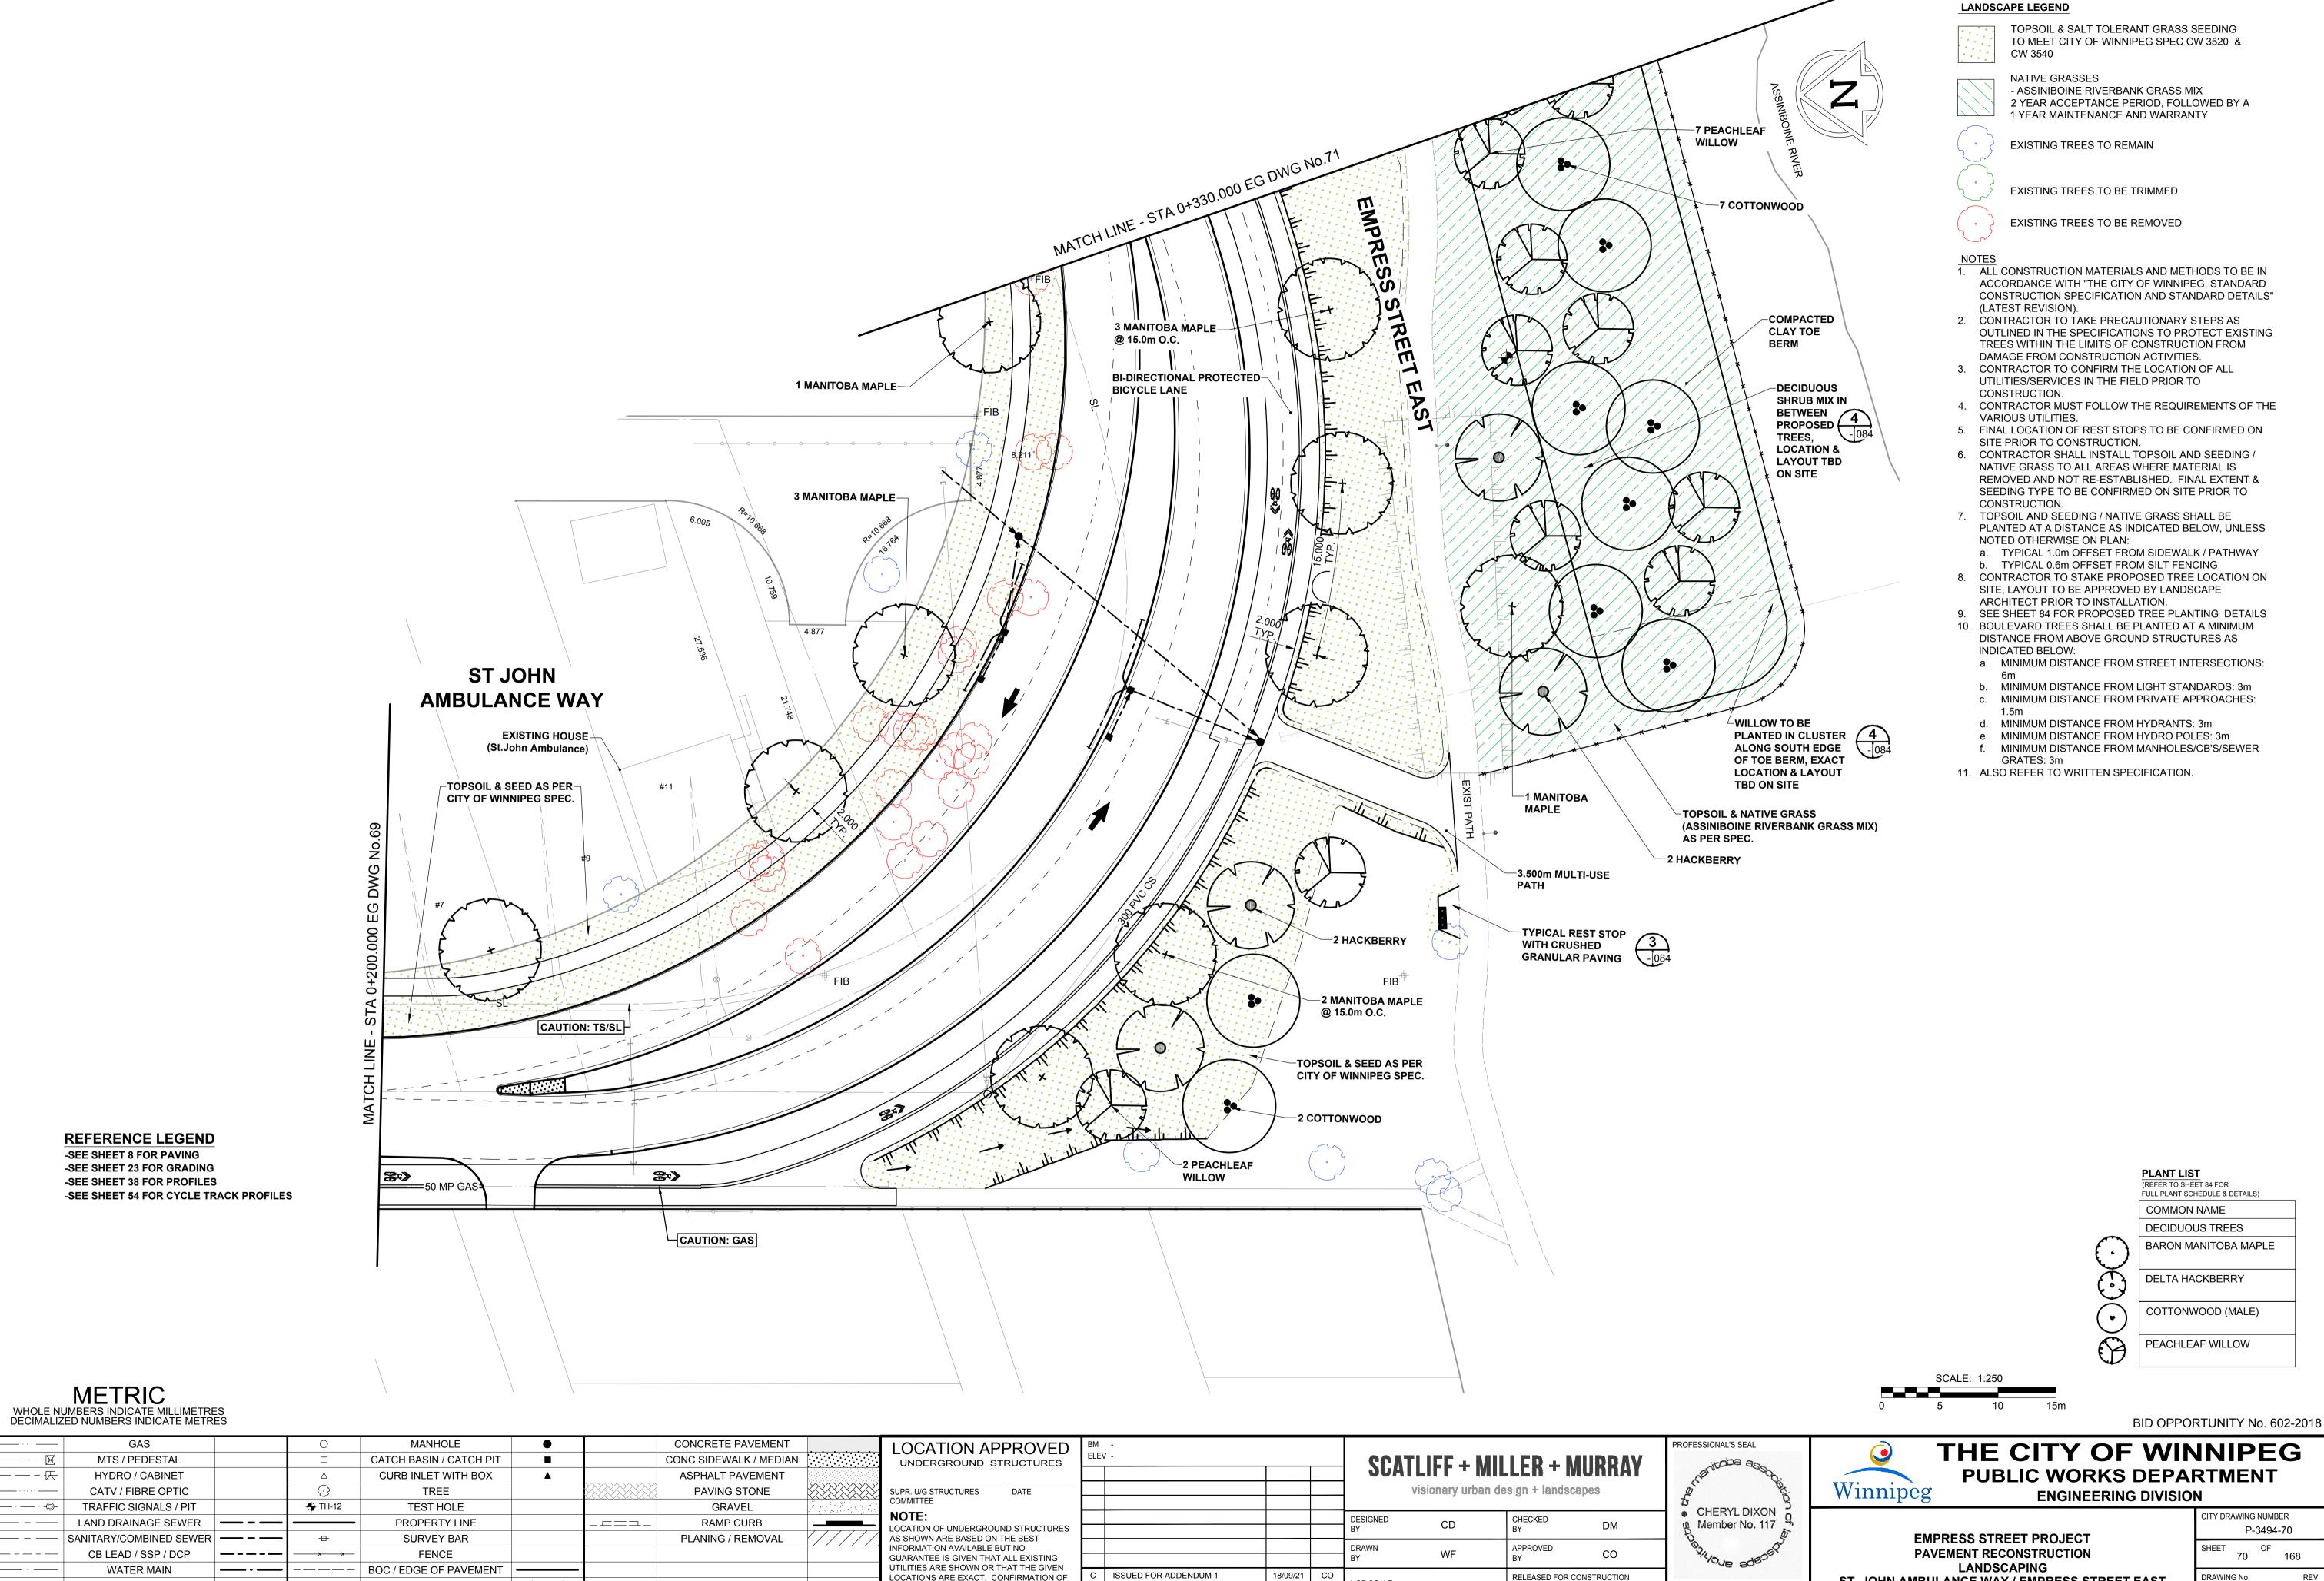

ISSUED FOR TENDER

No. REVISIONS

A I ISSUED FOR CLIENT REVIEW

HOR SCALE

/ERT SCALE

18/09/04 CO

18/06/27 CO

YY/MM/DD BY

1:250

N/A

18/06/27

DATE

LOCATIONS ARE EXACT. CONFIRMATION OF

EXISTENCE AND EXACT LOCATION OF ALL

SERVICES MUST BE OBTAINED FROM THE

WITH CONSTRUCTION

NEW

INDIVIDUAL UTILITIES BEFORE PROCEEDING

(<u>33.333</u>)

NEW

**EXISTING** 

LEGEND - PLAN

**ELEVATION** 

TRAFFIC SIGN

LEGEND - PLAN

\_ - \_\_\_ - -

**EXISTING** 

**SUBDRAIN** 

DITCH

LEGEND - PLAN

33.000

**EXISTING** 

\_----

NEW

DRAWING No.

ST. JOHN AMBULANCE WAY / EMPRESS STREET EAST

STA 0+200.000 EG TO STA 0+330.000 EG

CONSULTANT FILE NAME

602-2018\_Drawing\_P-3494-70-RC.dwg