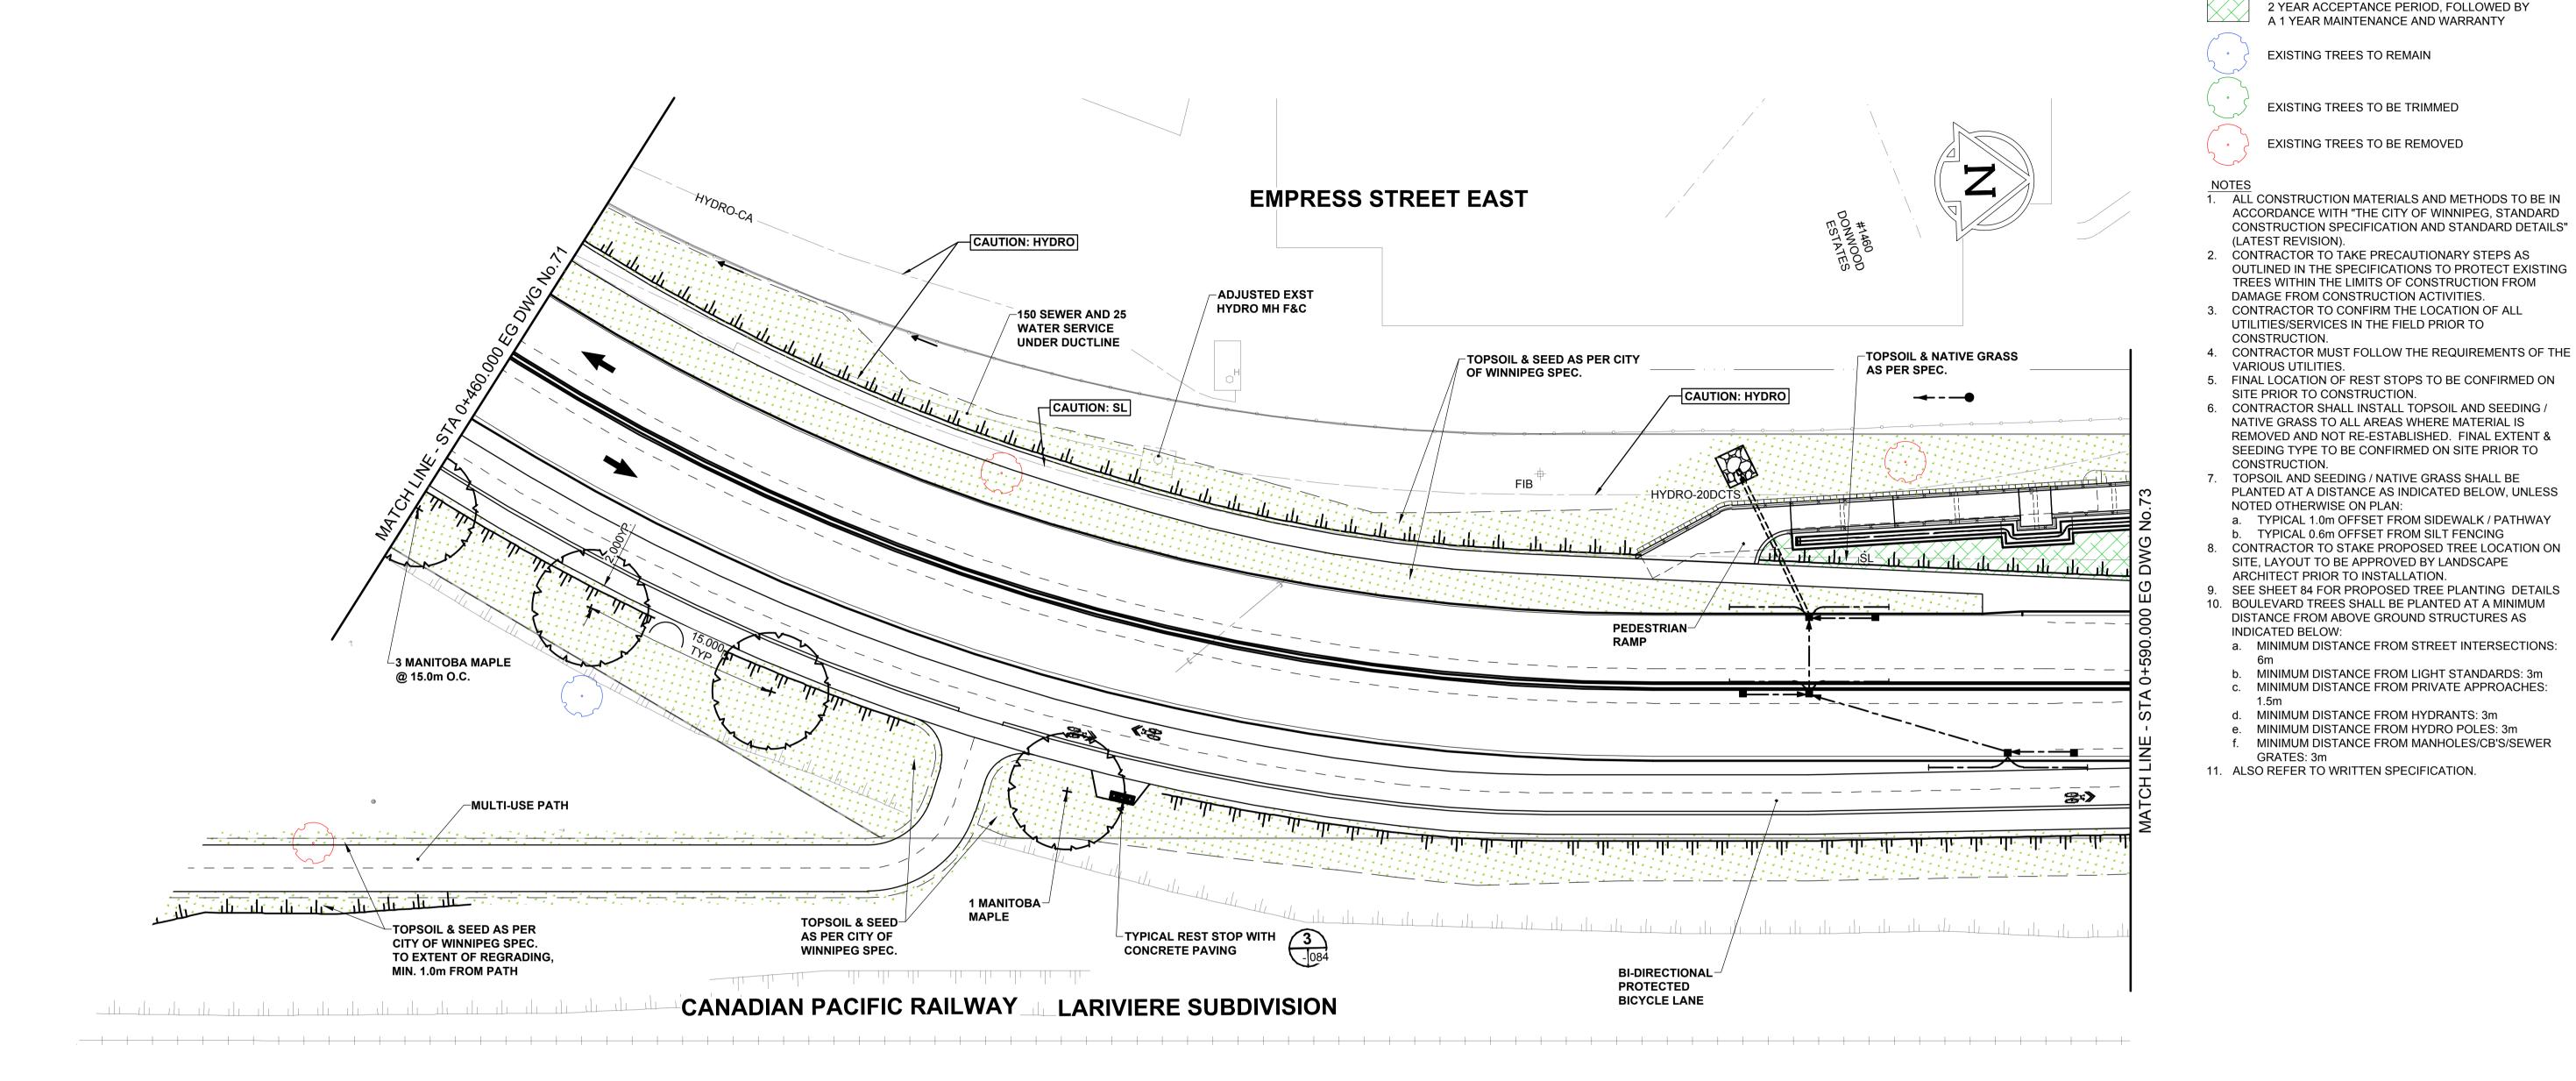

REFERENCE LEGEND

-SEE SHEET 10 FOR PAVING

-SEE SHEET 25 FOR GRADING

-SEE SHEETS 40 & 41 FOR PROFILES -SEE SHEET 55 FOR CYCLE TRACK PROFILES

-SEE SHEET 60 FOR PATH PROFILE

METRIC
WHOLE NUMBERS INDICATE MILLIMETRES
DECIMALIZED NUMBERS INDICATE METRES

LANDSCAPE LEGEND

CW 3540

TOPSOIL & SALT TOLERANT GRASS SEEDING TO MEET CITY OF WINNIPEG SPEC CW 3520 &

TOPSOIL & NATIVE GRASSES - SALT TOLERANT GRASS MIX

MANITOBA MAPLE

BID OPPORTUNITY No. 602-2018

PLANT LIST
(REFER TO SHEET 84 FOR FULL PLANT SCHEDULE & DETAILS)