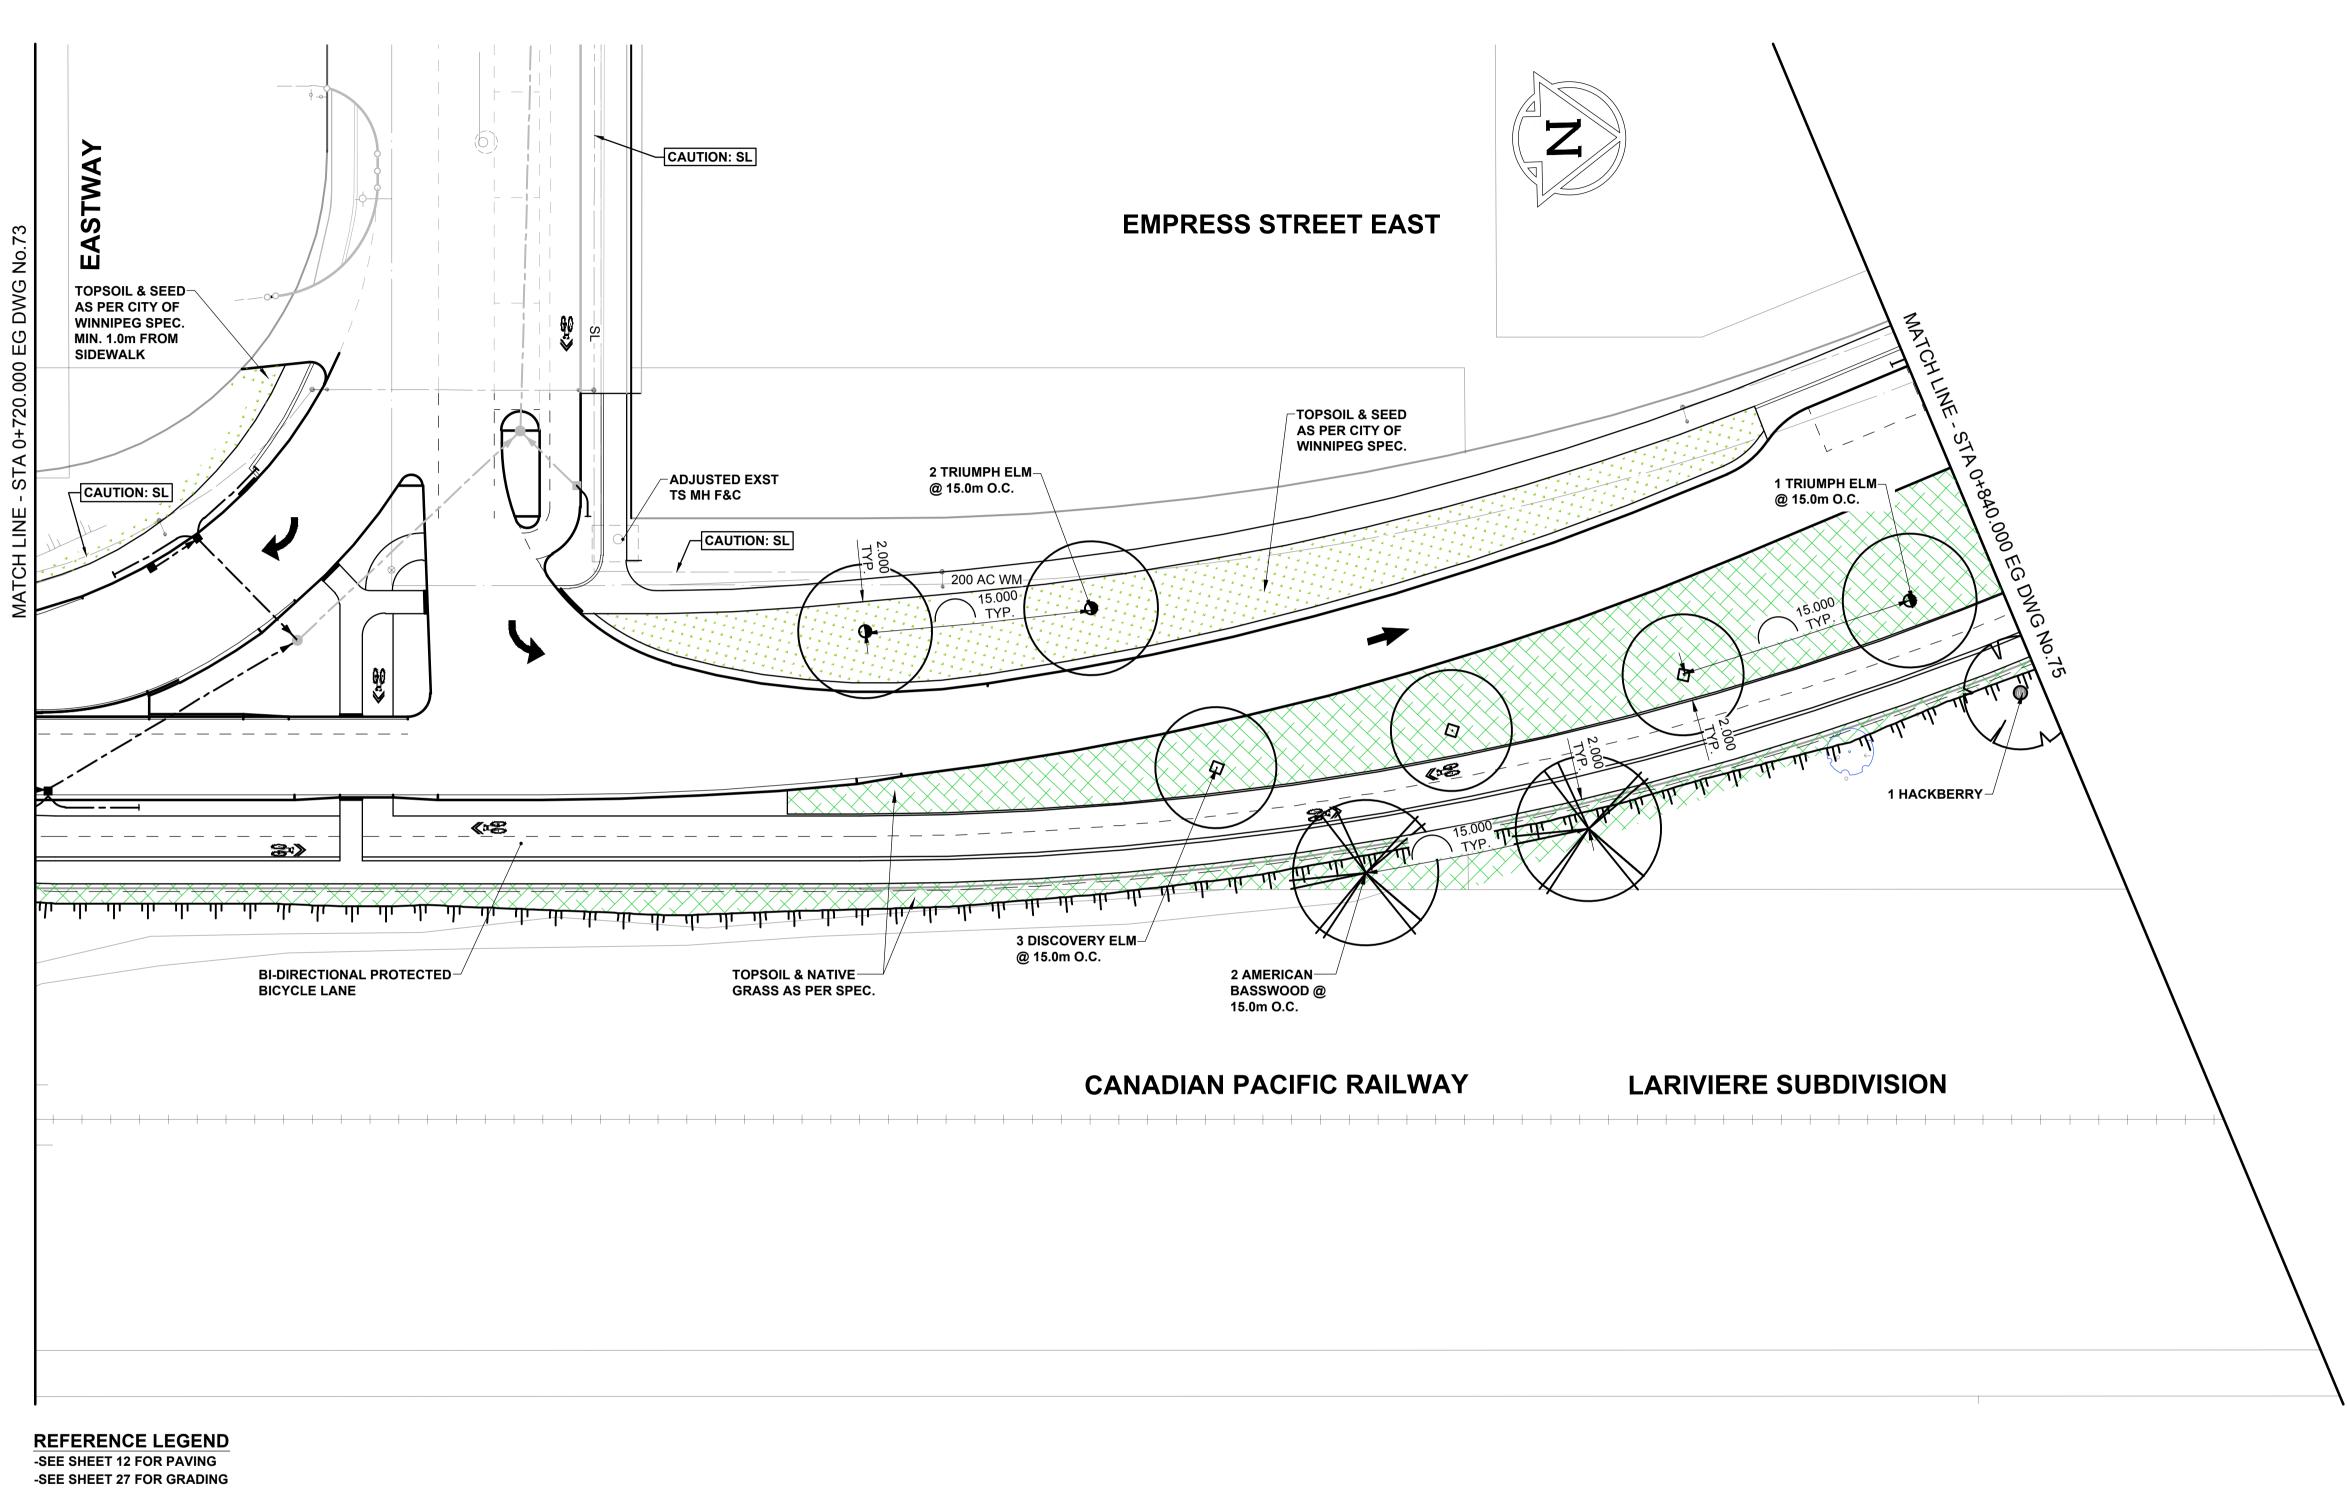

## BID OPPORTUNITY No. 602-2018 THE CITY OF WINNIPEG PUBLIC WORKS DEPARTMENT

PLANT LIST
(REFER TO SHEET 84 FOR
FULL PLANT SCHEDULE & DETAILS)

**COMMON NAME** 

**DECIDUOUS TREES** 

DISCOVYER ELM

AMERICAN BASSWOOD

TRIUMPH HYBRID ELM

**EMPRESS STREET PROJECT** PAVEMENT RECONSTRUCTION LANDSCAPING **EMPRESS STREET EAST** 

STA 0+720.000 EG TO STA 0+840.000 EG

| CITY DRAWING NUMBER P-3494-74 |    |     |     |  |  |  |  |  |
|-------------------------------|----|-----|-----|--|--|--|--|--|
| SHEET                         | 74 | OF  | 168 |  |  |  |  |  |
| DRAWIN                        |    | REV |     |  |  |  |  |  |
|                               |    | В   |     |  |  |  |  |  |

LANDSCAPE LEGEND

TOPSOIL & SALT TOLERANT GRASS SEEDING TO MEET CITY OF WINNIPEG SPEC CW 3520 &

TOPSOIL & NATIVE GRASSES - SALT TOLERANT GRASS MIX 2 YEAR ACCEPTANCE PERIOD, FOLLOWED BY A 1 YEAR MAINTENANCE AND WARRANTY

**EXISTING TREES TO REMAIN** 

EXISTING TREES TO BE TRIMMED

EXISTING TREES TO BE REMOVED

ALL CONSTRUCTION MATERIALS AND METHODS TO BE IN ACCORDANCE WITH "THE CITY OF WINNIPEG, STANDARD CONSTRUCTION SPECIFICATION AND STANDARD DETAILS" (LATEST REVISION).

CONSTRUCTION. 7. TOPSOIL AND SEEDING / NATIVE GRASS SHALL BE PLANTED AT A DISTANCE AS INDICATED BELOW, UNLESS NOTED OTHERWISE ON PLAN:

a. TYPICAL 1.0m OFFSET FROM SIDEWALK / PATHWAY b. TYPICAL 0.6m OFFSET FROM SILT FENCING

8. CONTRACTOR TO STAKE PROPOSED TREE LOCATION ON SITE, LAYOUT TO BE APPROVED BY LANDSCAPE ARCHITECT PRIOR TO INSTALLATION.

9. SEE SHEET 84 FOR PROPOSED TREE PLANTING DETAILS 10. BOULEVARD TREES SHALL BE PLANTED AT A MINIMUM DISTANCE FROM ABOVE GROUND STRUCTURES AS INDICATED BELOW:

a. MINIMUM DISTANCE FROM STREET INTERSECTIONS:

b. MINIMUM DISTANCE FROM LIGHT STANDARDS: 3m c. MINIMUM DISTANCE FROM PRIVATE APPROACHES:

d. MINIMUM DISTANCE FROM HYDRANTS: 3m e. MINIMUM DISTANCE FROM HYDRO POLES: 3m

f. MINIMUM DISTANCE FROM MANHOLES/CB'S/SEWER GRATES: 3m

11. ALSO REFER TO WRITTEN SPECIFICATION.