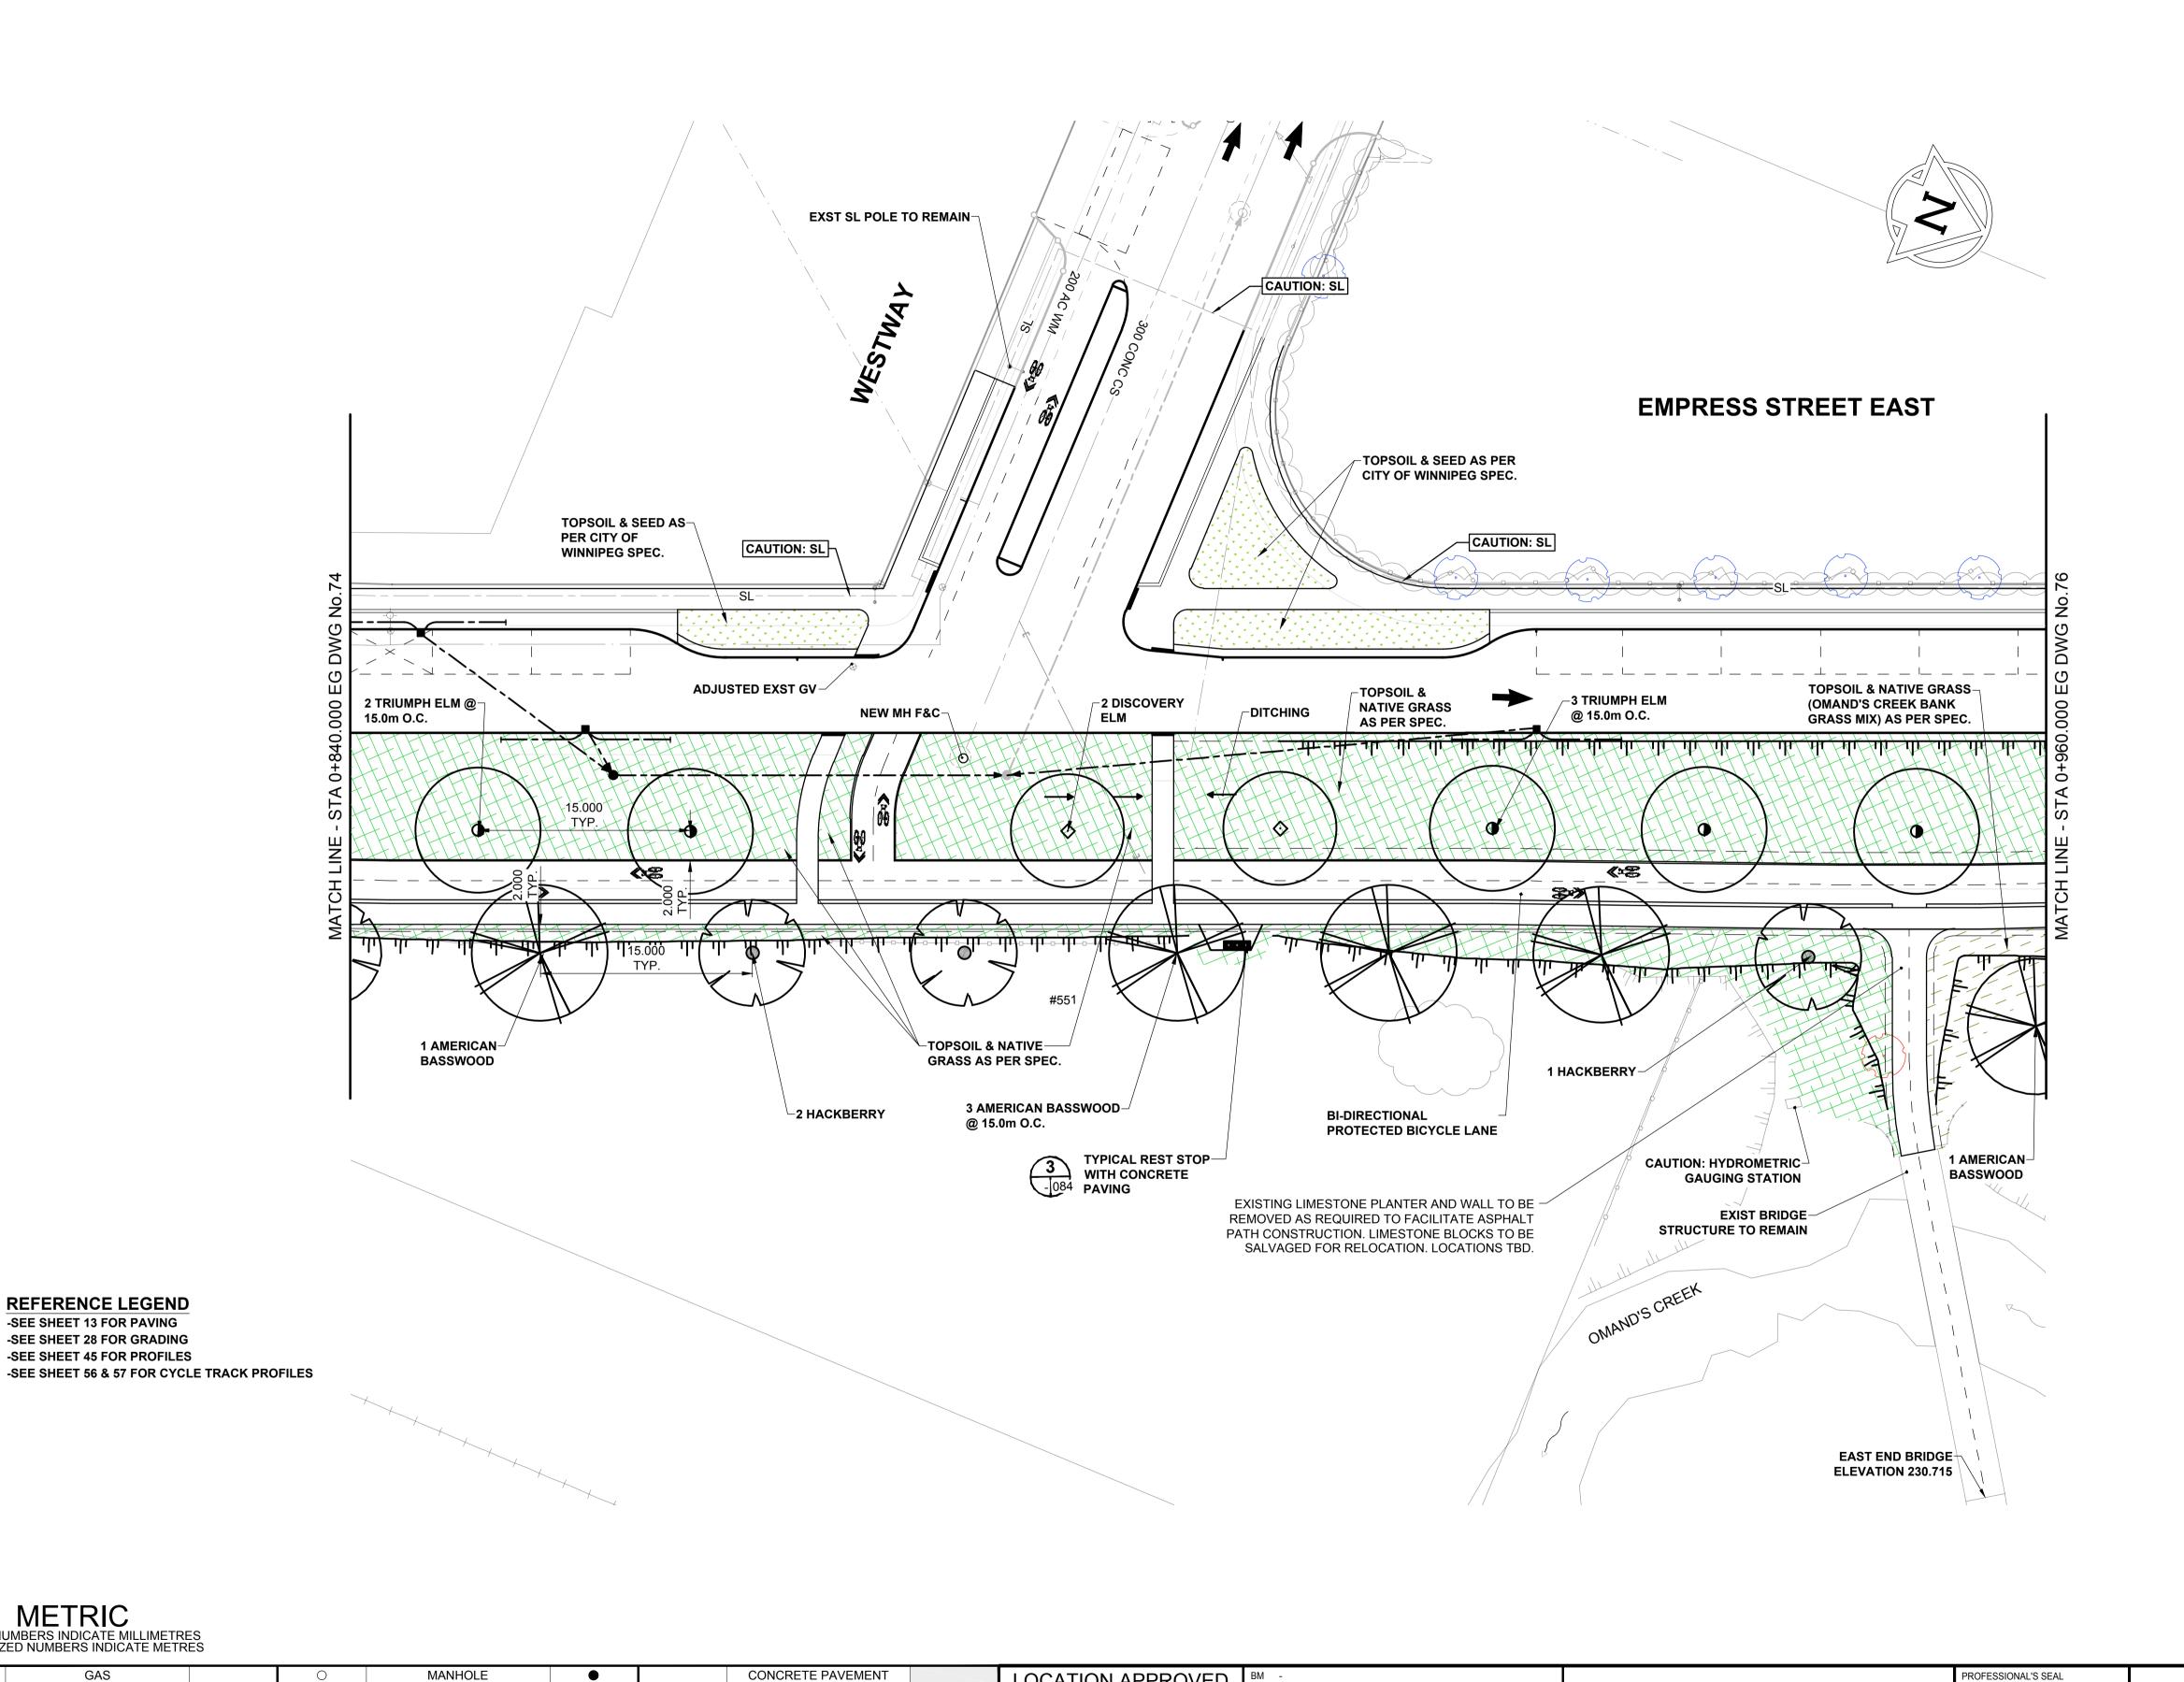

## LANDSCAPE LEGEND

TOPSOIL & SALT TOLERANT GRASS SEEDING TO MEET CITY OF WINNIPEG SPEC CW 3520 & CW 3540

TOPSOIL & NATIVE GRASSES

- SALT TOLERANT GRASS MIX 2 YEAR ACCEPTANCE PERIOD, FOLLOWED BY A 1 YEAR MAINTENANCE AND WARRANTY

A 1 YEAR MAINTENANCE AND WARRANTY

TOPSOIL & NATIVE GRASSES - OMAND'S CREEK BANK GRASS MIX 2 YEAR ACCEPTANCE PERIOD, FOLLOWED BY

**EXISTING TREES TO REMAIN** 

EXISTING TREES TO BE TRIMMED

EXISTING TREES TO BE REMOVED

1. ALL CONSTRUCTION MATERIALS AND METHODS TO BE IN ACCORDANCE WITH "THE CITY OF WINNIPEG, STANDARD CONSTRUCTION SPECIFICATION AND STANDARD DETAILS" (LATEST REVISION).

- 2. CONTRACTOR TO TAKE PRECAUTIONARY STEPS AS OUTLINED IN THE SPECIFICATIONS TO PROTECT EXISTING TREES WITHIN THE LIMITS OF CONSTRUCTION FROM DAMAGE FROM CONSTRUCTION ACTIVITIES.
- 3. CONTRACTOR TO CONFIRM THE LOCATION OF ALL UTILITIES/SERVICES IN THE FIELD PRIOR TO CONSTRUCTION.
- 4. CONTRACTOR MUST FOLLOW THE REQUIREMENTS OF THE
- VARIOUS UTILITIES. 5. FINAL LOCATION OF REST STOPS TO BE CONFIRMED ON
- SITE PRIOR TO CONSTRUCTION. 6. CONTRACTOR SHALL INSTALL TOPSOIL AND SEEDING /
- NATIVE GRASS TO ALL AREAS WHERE MATERIAL IS REMOVED AND NOT RE-ESTABLISHED. FINAL EXTENT & SEEDING TYPE TO BE CONFIRMED ON SITE PRIOR TO CONSTRUCTION. 7. TOPSOIL AND SEEDING / NATIVE GRASS SHALL BE
- PLANTED AT A DISTANCE AS INDICATED BELOW, UNLESS NOTED OTHERWISE ON PLAN: a. TYPICAL 1.0m OFFSET FROM SIDEWALK / PATHWAY
- b. TYPICAL 0.6m OFFSET FROM SILT FENCING 8. CONTRACTOR TO STAKE PROPOSED TREE LOCATION ON SITE, LAYOUT TO BE APPROVED BY LANDSCAPE

ARCHITECT PRIOR TO INSTALLATION.

- 9. SEE SHEET 84 FOR PROPOSED TREE PLANTING DETAILS 10. BOULEVARD TREES SHALL BE PLANTED AT A MINIMUM
- DISTANCE FROM ABOVE GROUND STRUCTURES AS INDICATED BELOW: a. MINIMUM DISTANCE FROM STREET INTERSECTIONS:
- b. MINIMUM DISTANCE FROM LIGHT STANDARDS: 3m c. MINIMUM DISTANCE FROM PRIVATE APPROACHES:
- d. MINIMUM DISTANCE FROM HYDRANTS: 3m
- e. MINIMUM DISTANCE FROM HYDRO POLES: 3m f. MINIMUM DISTANCE FROM MANHOLES/CB'S/SEWER GRATES: 3m
- 11. ALSO REFER TO WRITTEN SPECIFICATION.

PLANT LIST (REFER TO SHEET 84 FOR FULL PLANT SCHEDULE & DETAILS) **COMMON NAME DECIDUOUS TREES** 

DELTA HACKBERRY AMERICAN BASSWOOD

DISCOVYER ELM

TRIUMPH HYBRID ELM

THE CITY OF WINNIPEG

BID OPPORTUNITY No. 602-2018

REFERENCE LEGEND -SEE SHEET 13 FOR PAVING -SEE SHEET 28 FOR GRADING

-SEE SHEET 45 FOR PROFILES

METRIC
WHOLE NUMBERS INDICATE MILLIMETRES **DECIMALIZED NUMBERS INDICATE METRES** 

> oba aso ERYL DIXON nber No. 117

PUBLIC WORKS DEPARTMENT Winnipeg

**EMPRESS STREET PROJECT** PAVEMENT RECONSTRUCTION LANDSCAPING

**EMPRESS STREET EAST** 

STA 0+840.000 EG TO STA 0+960.000 EG

**ENGINEERING DIVISION** CITY DRAWING NUMBER P-3494-75 DRAWING No.