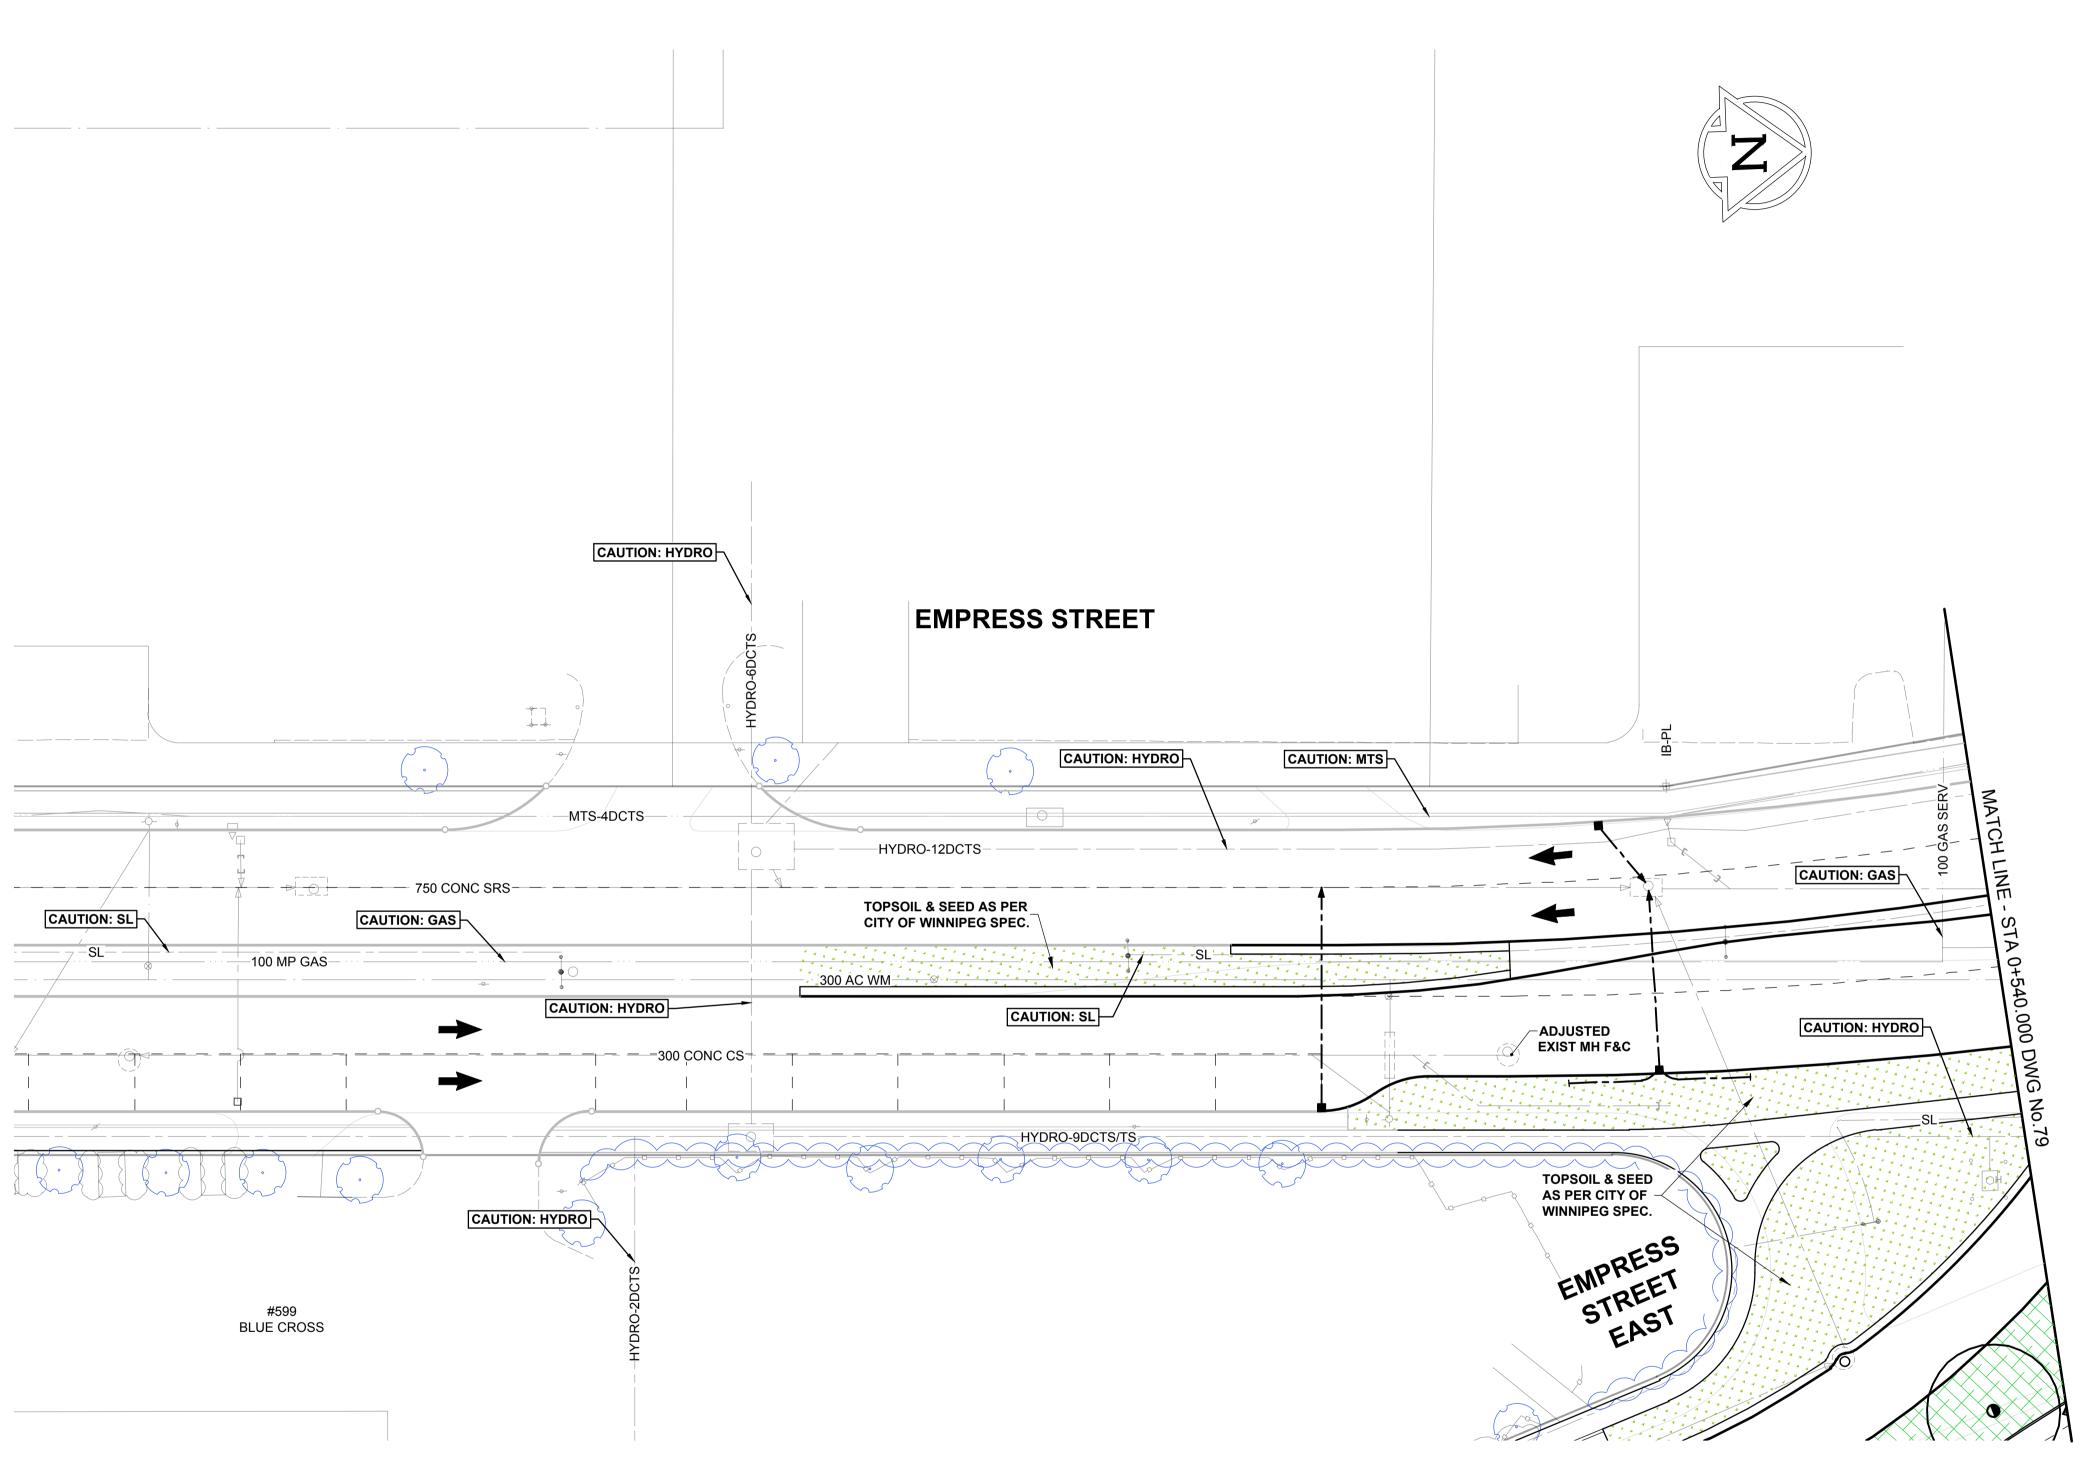

SEE DWG No. 77 FOR CONTINUTATION OF EMPRESS STREET EAST LANDSCAPE WORKS

- 6. CONTRACTOR SHALL INSTALL TOPSOIL AND SEEDING / NATIVE GRASS TO ALL AREAS WHERE MATERIAL IS REMOVED AND NOT RE-ESTABLISHED. FINAL EXTENT & SEEDING TYPE TO BE CONFIRMED ON SITE PRIOR TO CONSTRUCTION.
- 7. TOPSOIL AND SEEDING / NATIVE GRASS SHALL BE PLANTED AT A DISTANCE AS INDICATED BELOW, UNLESS NOTED OTHERWISE ON PLAN:
- a. TYPICAL 1.0m OFFSET FROM SIDEWALK / PATHWAY b. TYPICAL 0.6m OFFSET FROM SILT FENCING
- 8. CONTRACTOR TO STAKE PROPOSED TREE LOCATION ON SITE, LAYOUT TO BE APPROVED BY LANDSCAPE ARCHITECT PRIOR TO INSTALLATION.
- 9. SEE SHEET 84 FOR PROPOSED TREE PLANTING DETAILS 10. BOULEVARD TREES SHALL BE PLANTED AT A MINIMUM DISTANCE FROM ABOVE GROUND STRUCTURES AS INDICATED BELOW:
- a. MINIMUM DISTANCE FROM STREET INTERSECTIONS: 6m
- b. MINIMUM DISTANCE FROM LIGHT STANDARDS: 3m c. MINIMUM DISTANCE FROM PRIVATE APPROACHES:
- 1.5m d. MINIMUM DISTANCE FROM HYDRANTS: 3m
- e. MINIMUM DISTANCE FROM HYDRO POLES: 3m
- f. MINIMUM DISTANCE FROM MANHOLES/CB'S/SEWER GRATES: 3m
- 11. ALSO REFER TO WRITTEN SPECIFICATION.