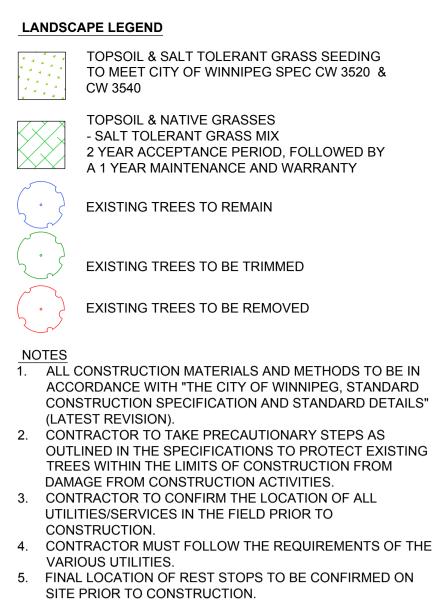

SEE DWG No. 77 FOR CONTINUTATION OF EMPRESS STREET EAST LANDSCAPE WORKS

- 6. CONTRACTOR SHALL INSTALL TOPSOIL AND SEEDING / NATIVE GRASS TO ALL AREAS WHERE MATERIAL IS REMOVED AND NOT RE-ESTABLISHED. FINAL EXTENT & SEEDING TYPE TO BE CONFIRMED ON SITE PRIOR TO CONSTRUCTION.
- 7. TOPSOIL AND SEEDING / NATIVE GRASS SHALL BE PLANTED AT A DISTANCE AS INDICATED BELOW, UNLESS NOTED OTHERWISE ON PLAN:
- a. TYPICAL 1.0m OFFSET FROM SIDEWALK / PATHWAY b. TYPICAL 0.6m OFFSET FROM SILT FENCING
- 8. CONTRACTOR TO STAKE PROPOSED TREE LOCATION ON SITE, LAYOUT TO BE APPROVED BY LANDSCAPE ARCHITECT PRIOR TO INSTALLATION.
- 9. SEE SHEET 84 FOR PROPOSED TREE PLANTING DETAILS 10. BOULEVARD TREES SHALL BE PLANTED AT A MINIMUM DISTANCE FROM ABOVE GROUND STRUCTURES AS INDICATED BELOW:
- a. MINIMUM DISTANCE FROM STREET INTERSECTIONS: 6m
- b. MINIMUM DISTANCE FROM LIGHT STANDARDS: 3m c. MINIMUM DISTANCE FROM PRIVATE APPROACHES:
- 1.5m d. MINIMUM DISTANCE FROM HYDRANTS: 3m
- e. MINIMUM DISTANCE FROM HYDRO POLES: 3m
- f. MINIMUM DISTANCE FROM MANHOLES/CB'S/SEWER GRATES: 3m
- 11. ALSO REFER TO WRITTEN SPECIFICATION.