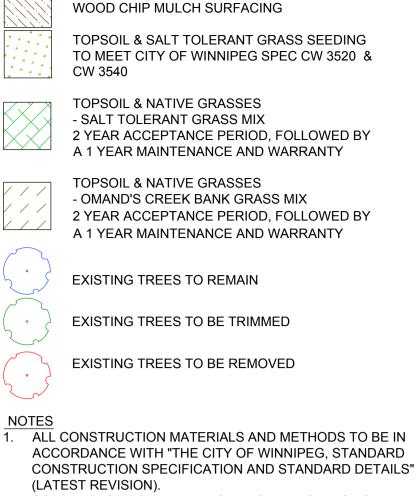

## LANDSCAPE LEGEND

- 2. CONTRACTOR TO TAKE PRECAUTIONARY STEPS AS OUTLINED IN THE SPECIFICATIONS TO PROTECT EXISTING TREES WITHIN THE LIMITS OF CONSTRUCTION FROM DAMAGE FROM CONSTRUCTION ACTIVITIES.
- 3. CONTRACTOR TO CONFIRM THE LOCATION OF ALL UTILITIES/SERVICES IN THE FIELD PRIOR TO CONSTRUCTION.
- 4. CONTRACTOR MUST FOLLOW THE REQUIREMENTS OF THE VARIOUS UTILITIES.
- FINAL LOCATION OF REST STOPS TO BE CONFIRMED ON 5 SITE PRIOR TO CONSTRUCTION.
- CONTRACTOR SHALL INSTALL TOPSOIL AND SEEDING / NATIVE GRASS TO ALL AREAS WHERE MATERIAL IS REMOVED AND NOT RE-ESTABLISHED. FINAL EXTENT & SEEDING TYPE TO BE CONFIRMED ON SITE PRIOR TO CONSTRUCTION.
- TOPSOIL AND SEEDING / NATIVE GRASS SHALL BE PLANTED AT A DISTANCE AS INDICATED BELOW, UNLESS NOTED OTHERWISE ON PLAN:
- a. TYPICAL 1.0m OFFSET FROM SIDEWALK / PATHWAY b. TYPICAL 0.6m OFFSET FROM SILT FENCING CONTRACTOR TO STAKE PROPOSED TREE LOCATION ON 8. SITE, LAYOUT TO BE APPROVED BY LANDSCAPE
- ARCHITECT PRIOR TO INSTALLATION. SEE SHEET 84 FOR PROPOSED TREE PLANTING DETAILS 10. BOULEVARD TREES SHALL BE PLANTED AT A MINIMUM DISTANCE FROM ABOVE GROUND STRUCTURES AS
- INDICATED BELOW: a. MINIMUM DISTANCE FROM STREET INTERSECTIONS:
- 6m b. MINIMUM DISTANCE FROM LIGHT STANDARDS: 3m c. MINIMUM DISTANCE FROM PRIVATE APPROACHES:
- 1 5m d. MINIMUM DISTANCE FROM HYDRANTS: 3m
- e. MINIMUM DISTANCE FROM HYDRO POLES: 3m
- MINIMUM DISTANCE FROM MANHOLES/CB'S/SEWER GRATES: 3m 11. ALSO REFER TO WRITTEN SPECIFICATION.

PLANT LIST

REFER TO SHEET 84 FOR

DECIDUOUS TREES COTTONWOOD (MALE)

COMMON NAME

AMERICAN ELM

PARIRIE EXPEDITION ELM

FULL PLANT SCHEDULE & DETAILS)