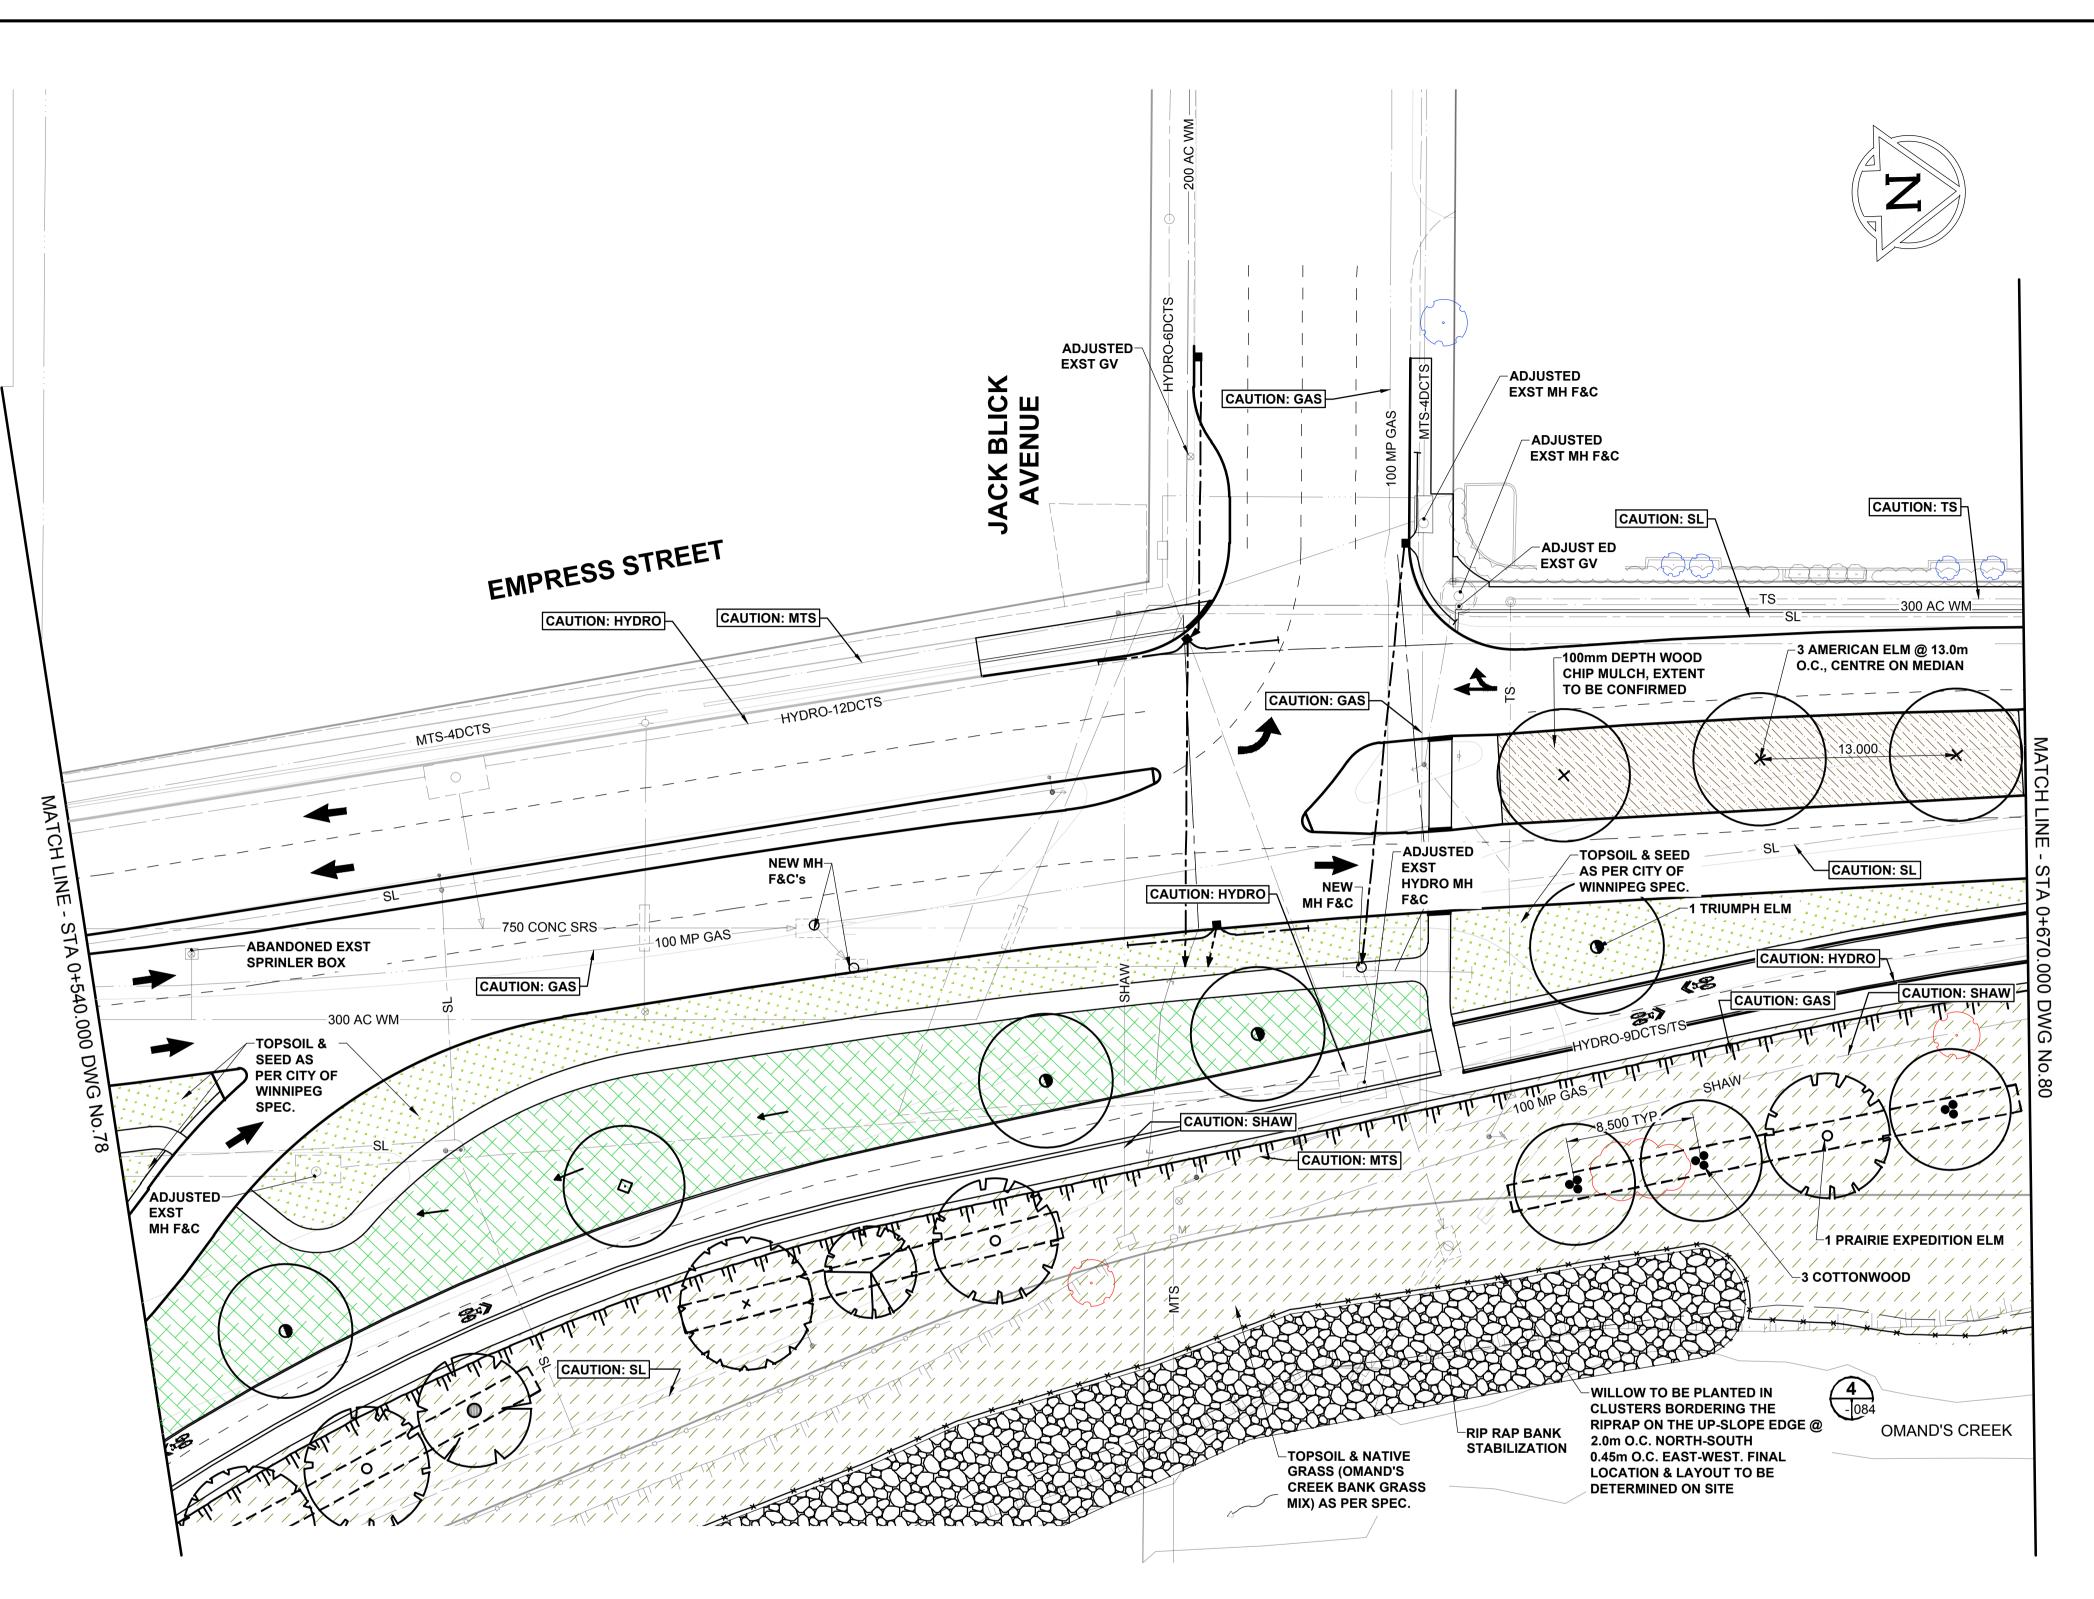

**REFERENCE LEGEND** -SEE SHEET 17 FOR PAVING -SEE SHEET 32 FOR GRADING -SEE SHEET 49 FOR PROFILES -SEE SHEET 57 & 58 FOR CYCLE TRACK PROFILES

## SEE DWG No. 77 FOR CONTINUTATION OF EMPRESS STREET EAST LANDSCAPE WORKS

## METRIC WHOLE NUMBERS INDICATE MILLIMETRES DECIMALIZED NUMBERS INDICATE METRES

| 77        |                         |           |         |                         |          | -        |                        |                                         |                                                                               |                                                                  |             |                                     |           |                |              |                                                      |
|-----------|-------------------------|-----------|---------|-------------------------|----------|----------|------------------------|-----------------------------------------|-------------------------------------------------------------------------------|------------------------------------------------------------------|-------------|-------------------------------------|-----------|----------------|--------------|------------------------------------------------------|
|           | GAS                     |           | 0       | MANHOLE                 |          |          | CONCRETE PAVEMENT      |                                         | LOCATION APPROVED                                                             | BM -                                                             |             |                                     |           |                |              | PROFESSIONAL'S SEAL                                  |
|           | MTS / PEDESTAL          |           |         | CATCH BASIN / CATCH PIT |          |          | CONC SIDEWALK / MEDIAN | J [:::::::::::::::::::::::::::::::::::: | UNDERGROUND STRUCTURES                                                        | ELEV -                                                           |             | CC A1                               | ILIFF + M | III CD _ N     | AIIDDAV      | itoba as                                             |
| e — — – 🕀 | HYDRO / CABINET         |           | Δ       | CURB INLET WITH BOX     |          |          | ASPHALT PAVEMENT       |                                         |                                                                               |                                                                  |             | JUA                                 |           |                | IUNNAT       | ran S.                                               |
|           | CATV / FIBRE OPTIC      |           | $\odot$ | TREE                    |          |          | PAVING STONE           |                                         | SUPR. U/G STRUCTURES DATE                                                     |                                                                  |             | visionary urban design + landscapes |           |                | apes         |                                                      |
|           | TRAFFIC SIGNALS / PIT   | 4         | + TH-12 | TEST HOLE               |          |          | GRAVEL                 |                                         | COMMITTEE                                                                     |                                                                  |             | _                                   |           |                |              | CHERYL DIXON                                         |
|           | LAND DRAINAGE SEWER     | · —   —   |         | PROPERTY LINE           |          |          | RAMP CURB              |                                         | <b>NOTE:</b><br>LOCATION OF UNDERGROUND STRUCTURES                            |                                                                  |             |                                     | CD        | CHECKED        | DM           | n Member No. 117                                     |
|           | SANITARY/COMBINED SEWER | · —       | +       | SURVEY BAR              |          |          | PLANING / REMOVAL      |                                         | AS SHOWN ARE BASED ON THE BEST                                                |                                                                  |             | Ы                                   |           |                |              | - <sup>2</sup> 0                                     |
|           | CB LEAD / SSP / DCP     |           | -xx     | FENCE                   |          |          |                        |                                         | INFORMATION AVAILABLE BUT NO<br>GUARANTEE IS GIVEN THAT ALL EXISTING          |                                                                  |             | DRAWN<br>BY                         | WF        | APPROVED<br>BY | CO           | 3142 10269                                           |
|           | WATER MAIN              | <b>—</b>  |         | BOC / EDGE OF PAVEMENT  |          |          |                        |                                         | UTILITIES ARE SHOWN OR THAT THE GIVEN                                         | C ISSUED FOR ADDENDUM 1                                          | 18/09/21 CO |                                     |           | RELEASED FOR   | CNOTOLICTION | IVE SOR                                              |
|           | SUBDRAIN —              | <b></b> 3 | 3.000   | ELEVATION               | (33.333) |          |                        |                                         | - LOCATIONS ARE EXACT. CONFIRMATION OF<br>EXISTENCE AND EXACT LOCATION OF ALL |                                                                  |             | HOR SCALE                           | 1:250     | RELEASED FOR   | JUNSTRUCTION |                                                      |
|           | DITCH 🗲                 |           | -0-     | TRAFFIC SIGN            |          |          |                        |                                         |                                                                               |                                                                  |             | VERT SCALE                          | N/A       |                | N/A          |                                                      |
| EXISTING  | LEGEND - PLAN N         | W EX      | ISTING  | LEGEND - PLAN           | NEW      | EXISTING | LEGEND - PLAN          | NEW                                     | WITH CONSTRUCTION.                                                            | No. REVISIONS                                                    |             | DATE                                | 18/06/27  | DATE           |              | 602-2018_Drawing_P-3494-79-RC.dwg                    |
|           | DITCH ←                 | —         | <b></b> | TRAFFIC SIGN            |          | EXISTING | LEGEND - PLAN          | NEW                                     | SERVICES MUST BE OBTAINED FROM THE<br>INDIVIDUAL UTILITIES BEFORE PROCEEDING  | B ISSUED FOR TENDER   A ISSUED FOR CLIENT REVIEW   No. REVISIONS |             | VERT SCALE                          | N/A       | <br>DATE       | N/A          | CONSULTANT FILE NAME<br>602-2018_Drawing_P-3494-79-R |

## LANDSCAPE LEGEND

- 2. CONTRACTOR TO TAKE PRECAUTIONARY STEPS AS OUTLINED IN THE SPECIFICATIONS TO PROTECT EXISTING TREES WITHIN THE LIMITS OF CONSTRUCTION FROM DAMAGE FROM CONSTRUCTION ACTIVITIES.
- 3. CONTRACTOR TO CONFIRM THE LOCATION OF ALL UTILITIES/SERVICES IN THE FIELD PRIOR TO CONSTRUCTION.
- 4. CONTRACTOR MUST FOLLOW THE REQUIREMENTS OF THE VARIOUS UTILITIES.
- FINAL LOCATION OF REST STOPS TO BE CONFIRMED ON 5 SITE PRIOR TO CONSTRUCTION.
- CONTRACTOR SHALL INSTALL TOPSOIL AND SEEDING / NATIVE GRASS TO ALL AREAS WHERE MATERIAL IS REMOVED AND NOT RE-ESTABLISHED. FINAL EXTENT & SEEDING TYPE TO BE CONFIRMED ON SITE PRIOR TO CONSTRUCTION.
- TOPSOIL AND SEEDING / NATIVE GRASS SHALL BE PLANTED AT A DISTANCE AS INDICATED BELOW, UNLESS NOTED OTHERWISE ON PLAN:
- a. TYPICAL 1.0m OFFSET FROM SIDEWALK / PATHWAY b. TYPICAL 0.6m OFFSET FROM SILT FENCING CONTRACTOR TO STAKE PROPOSED TREE LOCATION ON 8. SITE, LAYOUT TO BE APPROVED BY LANDSCAPE
- ARCHITECT PRIOR TO INSTALLATION. SEE SHEET 84 FOR PROPOSED TREE PLANTING DETAILS 10. BOULEVARD TREES SHALL BE PLANTED AT A MINIMUM DISTANCE FROM ABOVE GROUND STRUCTURES AS
- INDICATED BELOW: a. MINIMUM DISTANCE FROM STREET INTERSECTIONS:
- 6m b. MINIMUM DISTANCE FROM LIGHT STANDARDS: 3m c. MINIMUM DISTANCE FROM PRIVATE APPROACHES:
- 1 5m d. MINIMUM DISTANCE FROM HYDRANTS: 3m
- e. MINIMUM DISTANCE FROM HYDRO POLES: 3m
- MINIMUM DISTANCE FROM MANHOLES/CB'S/SEWER GRATES: 3m 11. ALSO REFER TO WRITTEN SPECIFICATION.

PLANT LIST

REFER TO SHEET 84 FOR

DECIDUOUS TREES COTTONWOOD (MALE)

COMMON NAME

AMERICAN ELM

PARIRIE EXPEDITION ELM

FULL PLANT SCHEDULE & DETAILS)

## TRIUMPH HYBRID ELM SCALE: 1:250 BID OPPORTUNITY No. 602-2018 THE CITY OF WINNIPEG ۲ PUBLIC WORKS DEPARTMENT Winnipeg **ENGINEERING DIVISION** CITY DRAWING NUMBER P-3494-79 **EMPRESS STREET PROJECT** OF 168 SHEET PAVEMENT RECONSTRUCTION LANDSCAPING DRAWING No. RE\ **EMPRESS STREET** STA 0+540.000 WG TO STA 0+670.000 WG 79