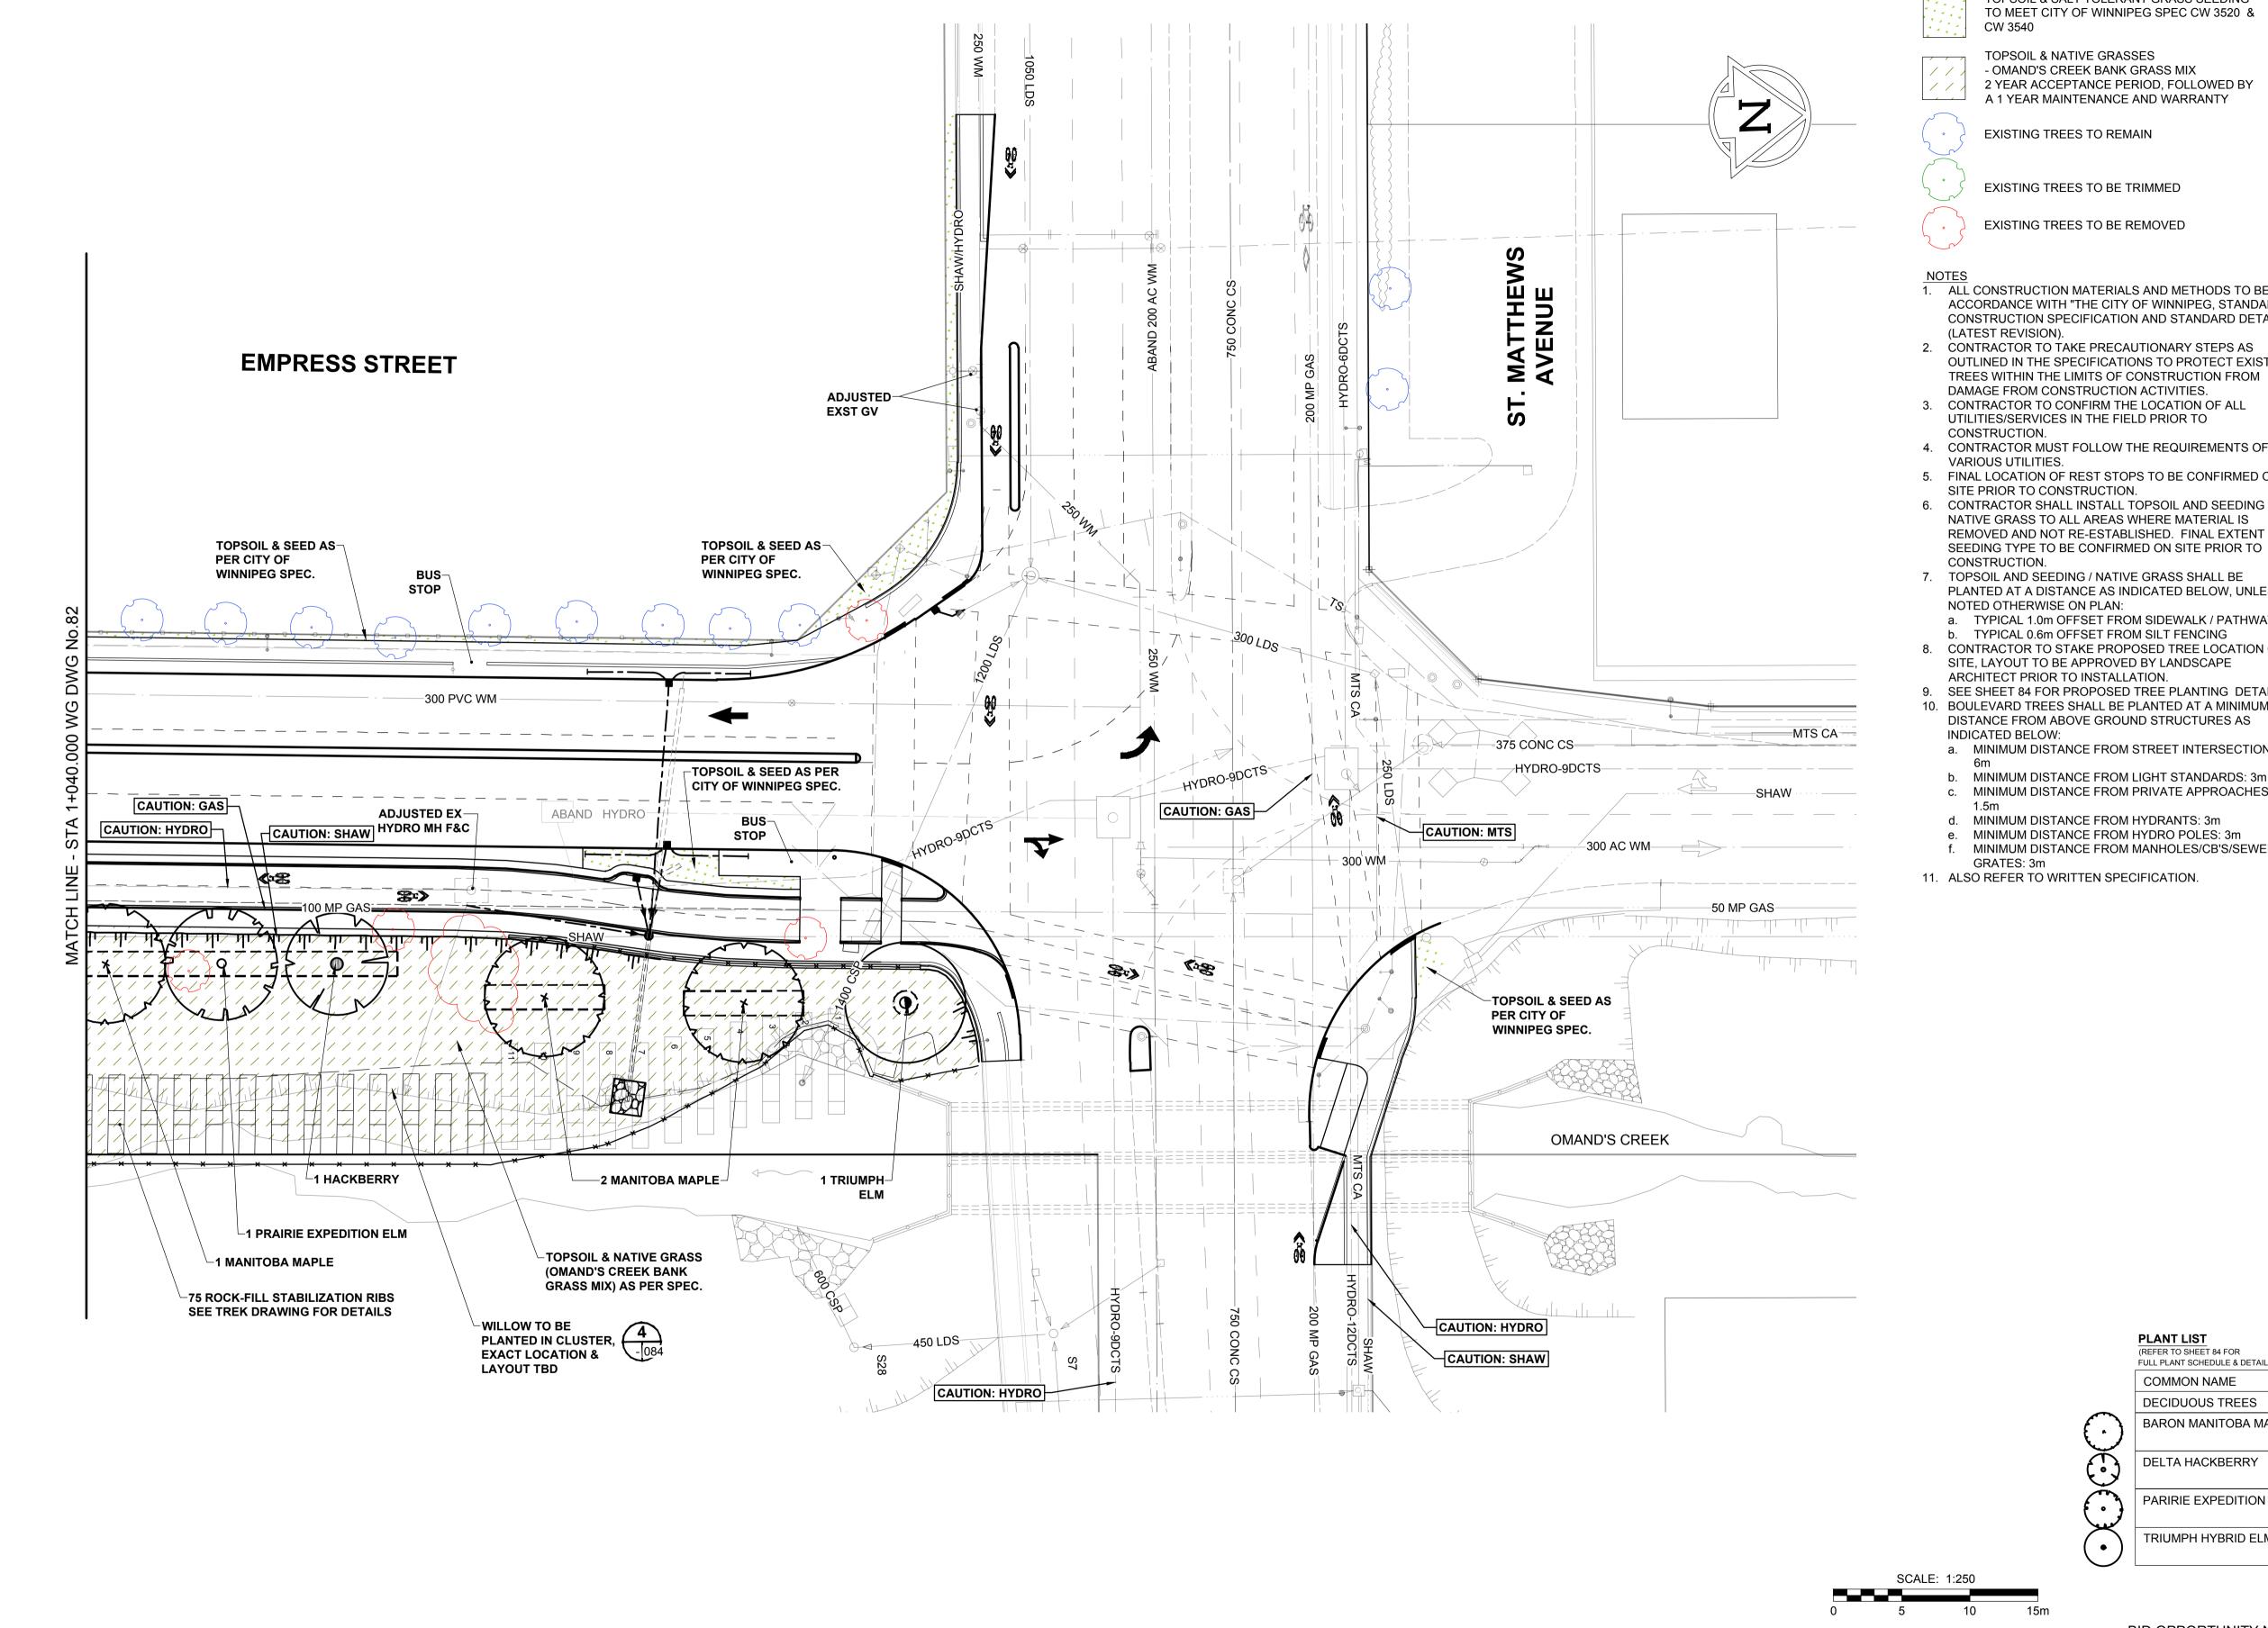

LANDSCAPE LEGEND

TOPSOIL & SALT TOLERANT GRASS SEEDING TO MEET CITY OF WINNIPEG SPEC CW 3520 &

CW 3540

TOPSOIL & NATIVE GRASSES - OMAND'S CREEK BANK GRASS MIX 2 YEAR ACCEPTANCE PERIOD, FOLLOWED BY A 1 YEAR MAINTENANCE AND WARRANTY

**EXISTING TREES TO REMAIN** 

EXISTING TREES TO BE TRIMMED

EXISTING TREES TO BE REMOVED

- 1. ALL CONSTRUCTION MATERIALS AND METHODS TO BE IN ACCORDANCE WITH "THE CITY OF WINNIPEG, STANDARD CONSTRUCTION SPECIFICATION AND STANDARD DETAILS"
- 2. CONTRACTOR TO TAKE PRECAUTIONARY STEPS AS OUTLINED IN THE SPECIFICATIONS TO PROTECT EXISTING TREES WITHIN THE LIMITS OF CONSTRUCTION FROM DAMAGE FROM CONSTRUCTION ACTIVITIES.
- 3. CONTRACTOR TO CONFIRM THE LOCATION OF ALL UTILITIES/SERVICES IN THE FIELD PRIOR TO CONSTRUCTION.
- 4. CONTRACTOR MUST FOLLOW THE REQUIREMENTS OF THE VARIOUS UTILITIES.
- 5. FINAL LOCATION OF REST STOPS TO BE CONFIRMED ON
- SITE PRIOR TO CONSTRUCTION. 6. CONTRACTOR SHALL INSTALL TOPSOIL AND SEEDING / NATIVE GRASS TO ALL AREAS WHERE MATERIAL IS REMOVED AND NOT RE-ESTABLISHED. FINAL EXTENT &
- CONSTRUCTION. 7. TOPSOIL AND SEEDING / NATIVE GRASS SHALL BE PLANTED AT A DISTANCE AS INDICATED BELOW, UNLESS NOTED OTHERWISE ON PLAN:
- a. TYPICAL 1.0m OFFSET FROM SIDEWALK / PATHWAY b. TYPICAL 0.6m OFFSET FROM SILT FENCING
- 8. CONTRACTOR TO STAKE PROPOSED TREE LOCATION ON SITE, LAYOUT TO BE APPROVED BY LANDSCAPE ARCHITECT PRIOR TO INSTALLATION. 9. SEE SHEET 84 FOR PROPOSED TREE PLANTING DETAILS
- 10. BOULEVARD TREES SHALL BE PLANTED AT A MINIMUM DISTANCE FROM ABOVE GROUND STRUCTURES AS
- a. MINIMUM DISTANCE FROM STREET INTERSECTIONS: b. MINIMUM DISTANCE FROM LIGHT STANDARDS: 3m
- c. MINIMUM DISTANCE FROM PRIVATE APPROACHES:
- d. MINIMUM DISTANCE FROM HYDRANTS: 3m e. MINIMUM DISTANCE FROM HYDRO POLES: 3m
- MINIMUM DISTANCE FROM MANHOLES/CB'S/SEWER GRATES: 3m
- 11. ALSO REFER TO WRITTEN SPECIFICATION.

PLANT LIST REFER TO SHEET 84 FOR FULL PLANT SCHEDULE & DETAILS) **COMMON NAME** DECIDUOUS TREES

> BARON MANITOBA MAPLE DELTA HACKBERRY

TRIUMPH HYBRID ELM

PARIRIE EXPEDITION ELM

BID OPPORTUNITY No. 602-2018

Winnipeg

THE CITY OF WINNIPEG PUBLIC WORKS DEPARTMENT **ENGINEERING DIVISION** 

**EMPRESS STREET PROJECT** PAVEMENT RECONSTRUCTION

LANDSCAPING

**EMPRESS STREET** 

STA 1+040.000 WG TO ST. MATTHEWS AVENUE

CITY DRAWING NUMBER P-3494-83 83 OF 168 DRAWING No. 83