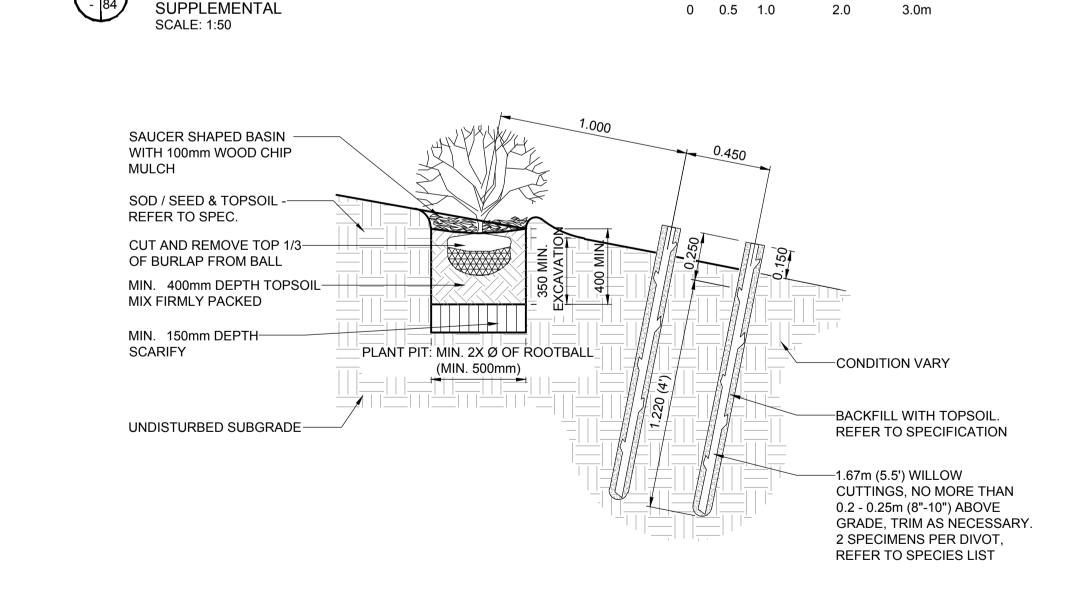

## TYP. SHRUB AND WILLOW CUTTING PLANTING ON SLOPE

SUPPLEMENTAL SCALE: 1:20

| BID OPPORTUNITY No. 602-201 |
|-----------------------------|
|                             |

|                                        | MTS / PEDESTAL          |   |                | CATCH BASIN / CATCH PIT |                   | CONC SIDEWALK / MEDIAN | UNDERGROUND STRUCTURES                                                     | ELE | EV -                     | _        |    | TA 12          | ICC + MI        | LLER + M         | IDDAV      | adotic      |
|----------------------------------------|-------------------------|---|----------------|-------------------------|-------------------|------------------------|----------------------------------------------------------------------------|-----|--------------------------|----------|----|----------------|-----------------|------------------|------------|-------------|
| —————————————————————————————————————— | HYDRO / CABINET         |   | Δ              | CURB INLET WITH BOX     | <b>A</b>          | ASPHALT PAVEMENT       |                                                                            |     |                          |          |    | JUAIL          | TILL . IMI      | ITTTB . MI       | UNNAI      | Yal         |
|                                        | CATV / FIBRE OPTIC      |   | $\odot$        | TREE                    |                   | PAVING STONE           | SUPR. U/G STRUCTURES DATE                                                  |     |                          |          |    | vis            | sionary urban o | design + landsca | pes        | <u>a</u>    |
| · · -©-                                | TRAFFIC SIGNALS / PIT   |   | <b>⊕</b> TH-12 | TEST HOLE               |                   | GRAVEL                 | COMMITTEE                                                                  | _   |                          |          |    |                |                 |                  |            | ⊕ CHERYL I  |
|                                        | LAND DRAINAGE SEWER     |   |                | PROPERTY LINE           |                   | <br>RAMP CURB          | NOTE: LOCATION OF UNDERGROUND STRUCTURES                                   |     |                          |          |    | DESIGNED<br>BY | CD              | CHECKED          | DM         | ຫຼ Member N |
|                                        | SANITARY/COMBINED SEWER |   | +              | SURVEY BAR              |                   | PLANING / REMOVAL      | AS SHOWN ARE BASED ON THE BEST                                             | -   |                          |          |    |                |                 |                  |            | - tg        |
|                                        | CB LEAD / SSP / DCP     |   | ××             | FENCE                   |                   |                        | INFORMATION AVAILABLE BUT NO GUARANTEE IS GIVEN THAT ALL EXISTING          |     |                          |          |    | DRAWN<br>BY    | WF              | APPROVED<br>BY   | CO         | 3/1/2       |
|                                        | WATER MAIN              |   |                | BOC / EDGE OF PAVEMENT  |                   |                        | UTILITIES ARE SHOWN OR THAT THE GIVEN LOCATIONS ARE EXACT. CONFIRMATION OF | С   | ISSUED FOR ADDENDUM 1    | 18/09/21 | СО |                |                 | RELEASED FOR COI | NETRUCTION | AONE S      |
|                                        | SUBDRAIN                |   | 33.000         | ELEVATION               | ( <u>33.333</u> ) |                        | EXISTENCE AND EXACT LOCATION OF ALL                                        | В   | ISSUED FOR TENDER        | 18/09/04 | CO | HOR SCALE      | 1:250           | RELEASED FOR COI | ISTRUCTION | CONSULTANT  |
| <b>♦</b>                               | DITCH                   | - | -0-            | TRAFFIC SIGN            |                   |                        | SERVICES MUST BE OBTAINED FROM THE                                         | A   | ISSUED FOR CLIENT REVIEW | 18/06/27 | CO | VERT SCALE     | N/A             | N                | /A         | CONSULTANT  |