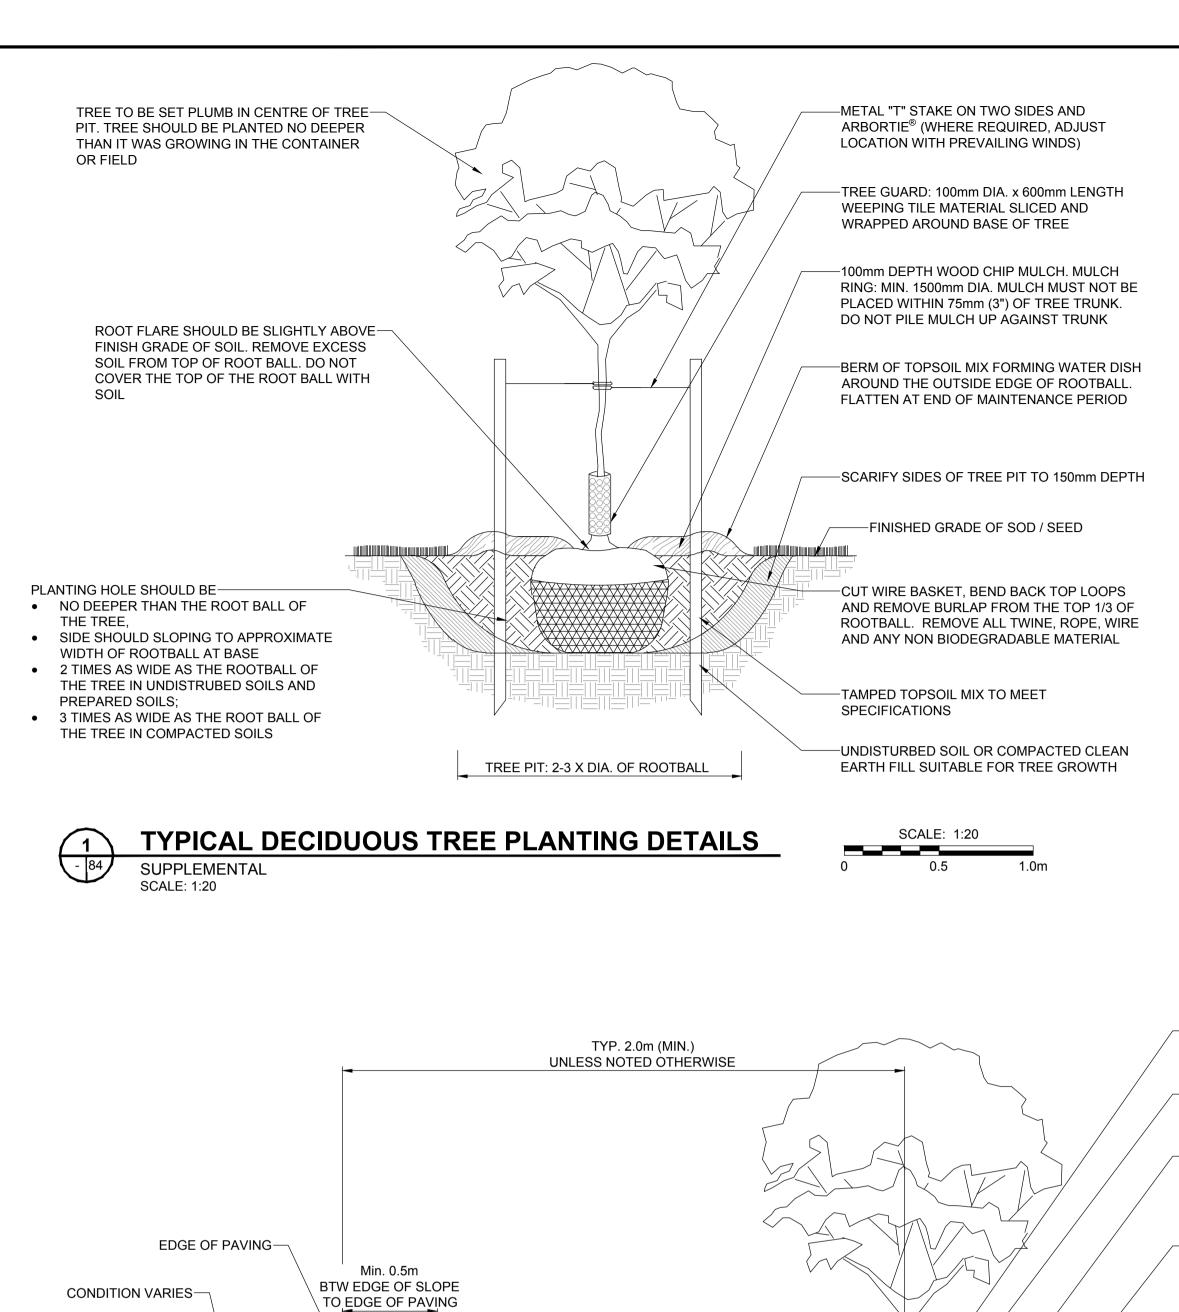

## TREE PLANTING NOTES

- PIT TO BE DUG WITH BACK HOE NOT TREE SPADE.
- CONTRACTOR TO ENSURE TREE SET PLUMB.
- 9. SECURE 'T'-BARS TO TREE @ APPROX. 2/3 TOTAL TRUNK HEIGHT ABOVE FINISHED GRADE. CONTRACTOR TO ENSURE 'T'-BARS DO NOT PENETRATE ROOTBALL
- 10. TREE SHALL BE PRUNED IMMEDIATELY AFTER PLANTING TO REMOVE DEAD, BROKEN, DISEASED, DYING OR RUBBING BRANCHES. CO-DOMINANT STEMS LESS THAN 100mm (4") DIA. AT THE FORKS SHALL BE PRUNED OFF AND ONE MAIN STEM SHOULD REMAIN. TREE TOPPING OR HEADING IS NOT PERMITTED AT ANY TIME.
- 11. STAKES & TIES TO BE REMOVED BY CONTRACTOR AT END OF MAINTENANCE PERIOD AND UPON ACCEPTANCE BY L.A.
- 12. MULCH TO BE ENVIRO MULCH (NATURAL COLOUR). THE RECOMMENDED MULCH SHALL CONSIST OF CHIPS NOT LESS THAN 15mm NOT LARGER THAN 75mm IN SIZE AND NOT MORE THAN 20mm THICK.
- 13. LANDSCAPE ARCHITECT TO INSPECT TREE INSTALLATIONS TO CONFIRM PROPER DEPTH OF PLANTING.
- 14. ARBORTIE<sup>®</sup> by Deep Root Canada Corp. Suite 341 – 550 West Broadway, Vancouver, BC V5Z 0E9

SCALE: 1:50

- Tel: 604 687 0899, Toll Free: 800 561 3883 Fax: 604 684 6744
- Website: http://www.deeproot.com/products/arbortie/applications Email: mjames@deeproot.com
- 15. ALSO REFER TO CITY OF WINNIPEG TREE PLANTING AND MAINTENANCE SPECIFICATION.