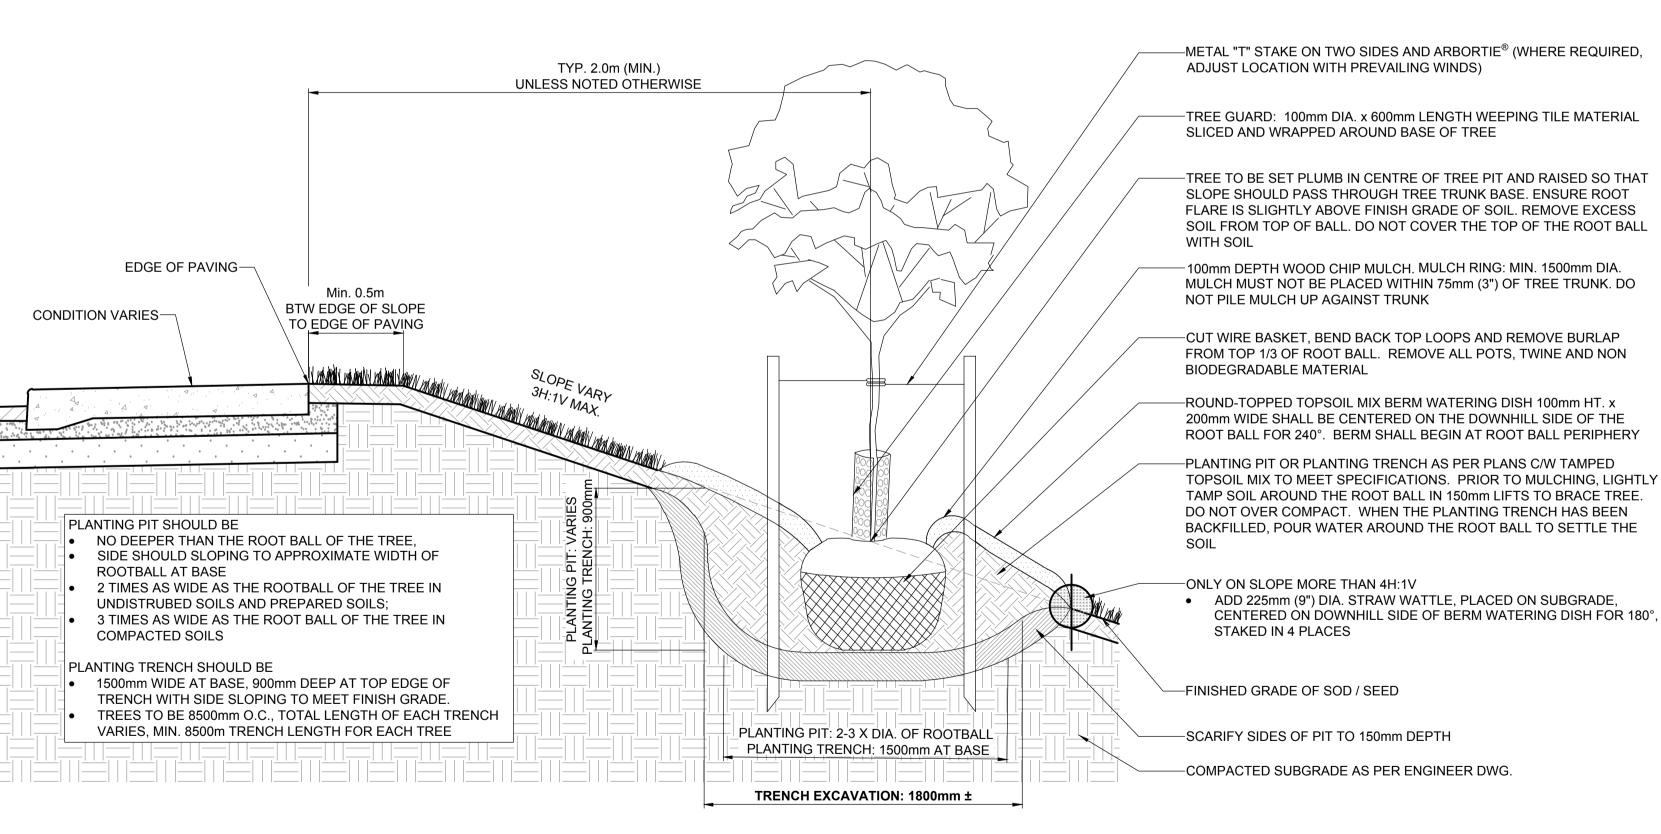

## TREE PLANTING NOTES

- PIT TO BE DUG WITH BACK HOE NOT TREE SPADE.
- CONTRACTOR TO ENSURE TREE SET PLUMB.
- 9. SECURE 'T'-BARS TO TREE @ APPROX. 2/3 TOTAL TRUNK HEIGHT ABOVE FINISHED GRADE. CONTRACTOR TO ENSURE 'T'-BARS DO NOT PENETRATE ROOTBALL
- 10. TREE SHALL BE PRUNED IMMEDIATELY AFTER PLANTING TO REMOVE DEAD, BROKEN, DISEASED, DYING OR RUBBING BRANCHES. CO-DOMINANT STEMS LESS THAN 100mm (4") DIA. AT THE FORKS SHALL BE PRUNED OFF AND ONE MAIN STEM SHOULD REMAIN. TREE TOPPING OR HEADING IS NOT PERMITTED AT ANY TIME.
- 11. STAKES & TIES TO BE REMOVED BY CONTRACTOR AT END OF MAINTENANCE PERIOD AND UPON ACCEPTANCE BY L.A.
- 12. MULCH TO BE ENVIRO MULCH (NATURAL COLOUR). THE RECOMMENDED MULCH SHALL CONSIST OF CHIPS NOT LESS THAN 15mm NOT LARGER THAN 75mm IN SIZE AND NOT MORE THAN 20mm THICK.
- 13. LANDSCAPE ARCHITECT TO INSPECT TREE INSTALLATIONS TO CONFIRM PROPER DEPTH OF PLANTING.
- 14. ARBORTIE<sup>®</sup> by Deep Root Canada Corp. Suite 341 – 550 West Broadway, Vancouver, BC V5Z 0E9

SCALE: 1:50

- Tel: 604 687 0899, Toll Free: 800 561 3883 Fax: 604 684 6744
- Website: http://www.deeproot.com/products/arbortie/applications Email: mjames@deeproot.com
- 15. ALSO REFER TO CITY OF WINNIPEG TREE PLANTING AND MAINTENANCE SPECIFICATION.