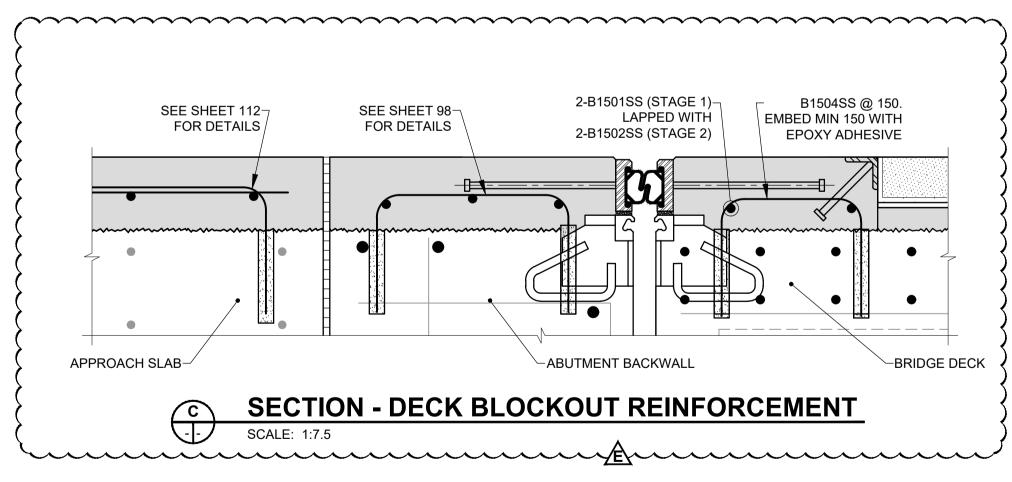

## **PLAN OF BRIDGE DECK BARRIERS & CONCRETE OVERLAY**

SCALE: 1:150

| AREA<br>CODE | STAGE       | THICKNESS  | DETAIL                                                                                            |  |  |  |  |
|--------------|-------------|------------|---------------------------------------------------------------------------------------------------|--|--|--|--|
| A1           | 1           | 55         | CONSTANT DEPTH CONCRETE OVERLAY OVER WEST SIDEWALK ON APPROACH SLABS AND ABUTMENT BACKWALLS       |  |  |  |  |
| A2           | 1           | 145 TO 170 | VARIABLE DEPTH REINFORCED CONCRETE OVER SB APPROACH SLABS AND ABUTMENT BACKWALLS                  |  |  |  |  |
| A3           | 2           | 211 TO 256 | VARIABLE DEPTH REINFORCED CONCRETE OVER NB APPROACH SLABS AND ABUTMENT BACKWALLS                  |  |  |  |  |
| A4           | 2           | 183 TO 211 | VARIABLE DEPTH REINFORCED CONCRETE OVER NB APPROACH SLABS AND ABUTMENT BACKWALLS                  |  |  |  |  |
| A5           | 2           | 145        | CONSTANT DEPTH REINFORCED CONCRETE OVER PATH ON APPROACH SLABS AND ABUTMENT BACKWALLS             |  |  |  |  |
| A6           | 1 2 1 145 1 |            | CONSTANT DEPTH REINFORCED CONCRETE OVER EAST SIDEWALK ON APPROACH SLABS<br>AND ABUTMENT BACKWALLS |  |  |  |  |
| B1           | 1           | -          | WEST REINFORCED TRAFFIC BARRIER                                                                   |  |  |  |  |
| B2           | 1           | -          | MEDIAN REINFORCED TRAFFIC BARRIER                                                                 |  |  |  |  |
| В3           | 2           | -          | EAST REINFORCED TRAFFIC BARRIER                                                                   |  |  |  |  |
| B4           | 2           | -          | EAST SIDEWALK REINFORCED CURB                                                                     |  |  |  |  |
| C1           | 1           | 55         | CONSTANT DEPTH CONCRETE OVERLAY OVER WEST SIDEWALK ON DECK                                        |  |  |  |  |
| C2           | 1           | 55 TO 80   | VARIABLE DEPTH CONCRETE OVERLAY OVER SB LANE ON DECK                                              |  |  |  |  |
| C3           | 2           | 96 TO 166  | VARIABLE DEPTH REINFORCED CONCRETE OVER NB LANE ON DECK                                           |  |  |  |  |
| C4           | 2           | 55 TO 96   | VARIABLE DEPTH CONCRETE OVERLAY OVER NB LANE ON DECK                                              |  |  |  |  |
| C5           | 2           | 55         | CONSTANT DEPTH CONCRETE OVERLAY OVER NB LANE AND CYCLE PATH ON DECK                               |  |  |  |  |
| C6           | 2           | 145        | CONSTANT DEPTH REINFORCED CONCRETE OVER EAST SIDEWALK ON DECK                                     |  |  |  |  |
| C7           | 1           | 55 TO 74   | VARIABLE CONCRETE OVERLAY NB ON DECK                                                              |  |  |  |  |
| C8           | 1           | 134 TO140  | VARIABLE CONCRETE OVERLAY NB ON DECK                                                              |  |  |  |  |
| C9           | 2           | 145 TO 196 | VARIABLE DEPTH REINFORCED CONCRETE OVER NB LANE ON DECK                                           |  |  |  |  |
| C10          | 2           | 115 TO 145 | VARIABLE DEPTH CONCRETE OVERLAY OVER NB LANE ON DECK                                              |  |  |  |  |
| C11          | 2           | 115        | CONSTANT DEPTH CONCRETE OVERLAY OVER NB LANE ON DECK                                              |  |  |  |  |