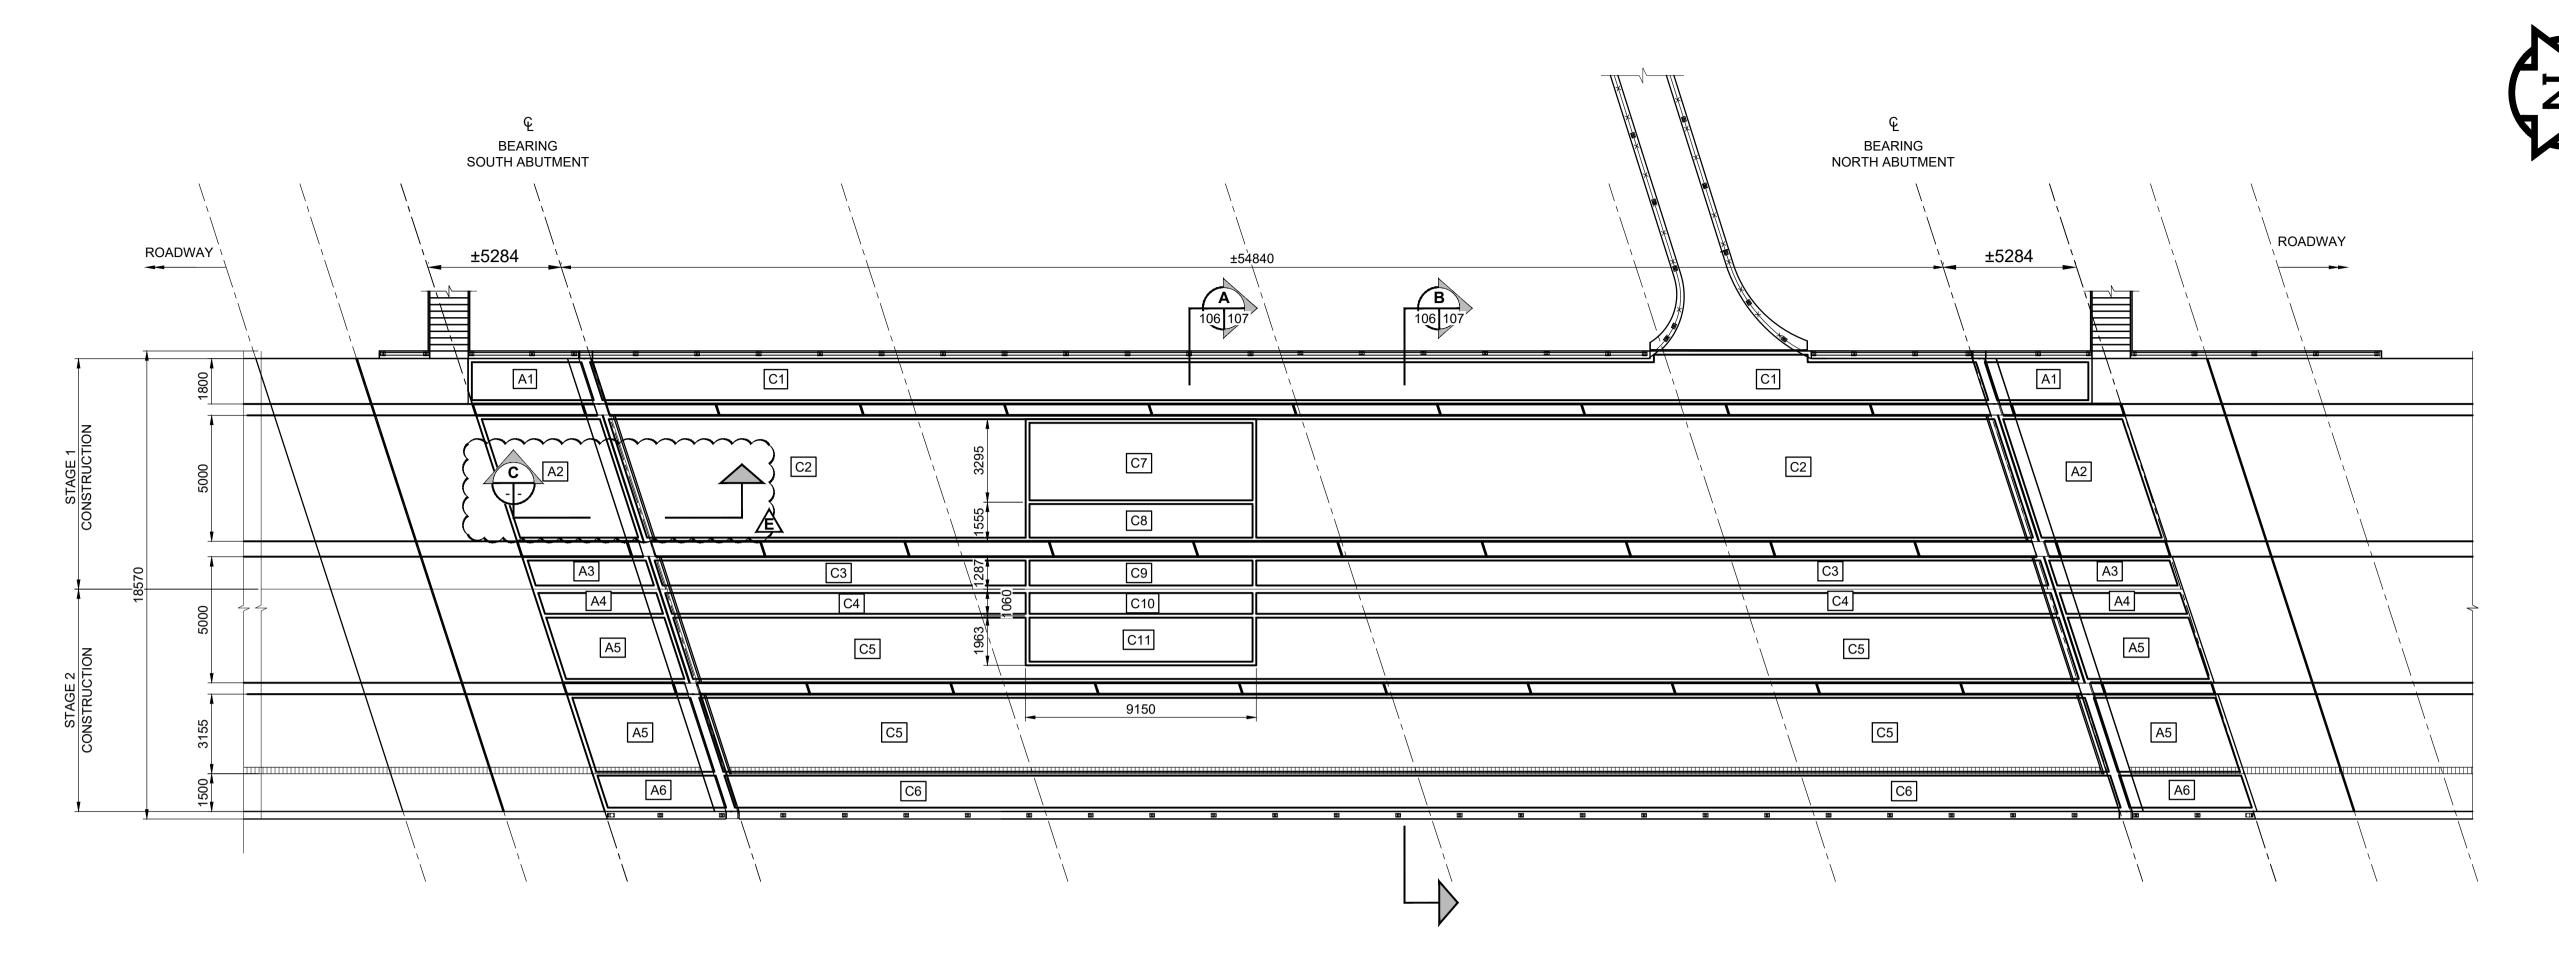

## **PLAN OF BRIDGE DECK BARRIERS & CONCRETE OVERLAY**

SCALE: 1:150

| AREA<br>CODE | STAGE       | THICKNESS  | DETAIL                                                                                            |  |  |  |  |
|--------------|-------------|------------|---------------------------------------------------------------------------------------------------|--|--|--|--|
| A1           | 1           | 55         | CONSTANT DEPTH CONCRETE OVERLAY OVER WEST SIDEWALK ON APPROACH SLABS AND ABUTMENT BACKWALLS       |  |  |  |  |
| A2           | 1           | 145 TO 170 | VARIABLE DEPTH REINFORCED CONCRETE OVER SB APPROACH SLABS AND ABUTMENT BACKWALLS                  |  |  |  |  |
| A3           | 2           | 211 TO 256 | VARIABLE DEPTH REINFORCED CONCRETE OVER NB APPROACH SLABS AND ABUTMENT BACKWALLS                  |  |  |  |  |
| A4           | 2           | 183 TO 211 | VARIABLE DEPTH REINFORCED CONCRETE OVER NB APPROACH SLABS AND ABUTMENT BACKWALLS                  |  |  |  |  |
| A5           | 2           | 145        | CONSTANT DEPTH REINFORCED CONCRETE OVER PATH ON APPROACH SLABS AND ABUTMENT BACKWALLS             |  |  |  |  |
| A6           | 1 2 1 145 1 |            | CONSTANT DEPTH REINFORCED CONCRETE OVER EAST SIDEWALK ON APPROACH SLABS<br>AND ABUTMENT BACKWALLS |  |  |  |  |
| B1           | 1           | -          | WEST REINFORCED TRAFFIC BARRIER                                                                   |  |  |  |  |
| B2           | 1           | -          | MEDIAN REINFORCED TRAFFIC BARRIER                                                                 |  |  |  |  |
| В3           | 2           | -          | EAST REINFORCED TRAFFIC BARRIER                                                                   |  |  |  |  |
| B4           | 2           | -          | EAST SIDEWALK REINFORCED CURB                                                                     |  |  |  |  |
| C1           | 1           | 55         | CONSTANT DEPTH CONCRETE OVERLAY OVER WEST SIDEWALK ON DECK                                        |  |  |  |  |
| C2           | 1           | 55 TO 80   | VARIABLE DEPTH CONCRETE OVERLAY OVER SB LANE ON DECK                                              |  |  |  |  |
| C3           | 2           | 96 TO 166  | VARIABLE DEPTH REINFORCED CONCRETE OVER NB LANE ON DECK                                           |  |  |  |  |
| C4           | 2           | 55 TO 96   | VARIABLE DEPTH CONCRETE OVERLAY OVER NB LANE ON DECK                                              |  |  |  |  |
| C5           | 2           | 55         | CONSTANT DEPTH CONCRETE OVERLAY OVER NB LANE AND CYCLE PATH ON DECK                               |  |  |  |  |
| C6           | 2           | 145        | CONSTANT DEPTH REINFORCED CONCRETE OVER EAST SIDEWALK ON DECK                                     |  |  |  |  |
| C7           | 1           | 55 TO 74   | VARIABLE CONCRETE OVERLAY NB ON DECK                                                              |  |  |  |  |
| C8           | 1           | 134 TO140  | VARIABLE CONCRETE OVERLAY NB ON DECK                                                              |  |  |  |  |
| C9           | 2           | 145 TO 196 | VARIABLE DEPTH REINFORCED CONCRETE OVER NB LANE ON DECK                                           |  |  |  |  |
| C10          | 2           | 115 TO 145 | VARIABLE DEPTH CONCRETE OVERLAY OVER NB LANE ON DECK                                              |  |  |  |  |
| C11          | 2           | 115        | CONSTANT DEPTH CONCRETE OVERLAY OVER NB LANE ON DECK                                              |  |  |  |  |