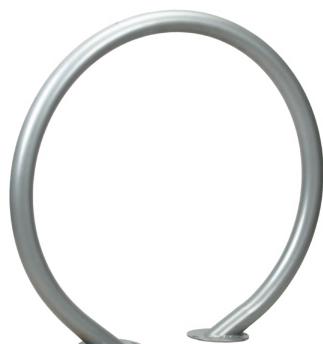

## BIKE RACKS

| Model:        | BR104-S                                                                                                |
|---------------|--------------------------------------------------------------------------------------------------------|
| Desc.:        | Alpha-Shaped Bicycle Rack                                                                              |
| Frame:        | 2.375" (60.325 mm) Dia. Galvanized Steel Frame with Polyester Powder Coat Finish                       |
| Capacity:     | 2 Bicycles                                                                                             |
| Туре:         | Surface Mount                                                                                          |
| Options:      | Inground BR104-G                                                                                       |
| Finish:       | Polyester powder coating applied electrostatically over sand blasted and zinc primer coated substrate. |
| Installation: | Holes in feet provide a way to secure each leg.                                                        |
| Maintenance:  | Periodically wipe down to keep clean.                                                                  |
|               |                                                                                                        |