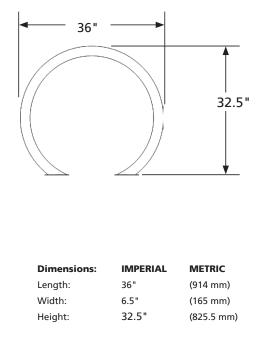

## BIKE RACKS

| Model:        | BR104-S                                                                                                |
|---------------|--------------------------------------------------------------------------------------------------------|
| Desc.:        | Alpha-Shaped Bicycle Rack                                                                              |
| Frame:        | 2.375" (60.325 mm) Dia. Galvanized Steel Frame with Polyester Powder Coat Finish                       |
| Capacity:     | 2 Bicycles                                                                                             |
| Туре:         | Surface Mount                                                                                          |
| Options:      | Inground BR104-G                                                                                       |
| Finish:       | Polyester powder coating applied electrostatically over sand blasted and zinc primer coated substrate. |
| Installation: | Holes in feet provide a way to secure each leg.                                                        |
| Maintenance:  | Periodically wipe down to keep clean.                                                                  |
|               |                                                                                                        |