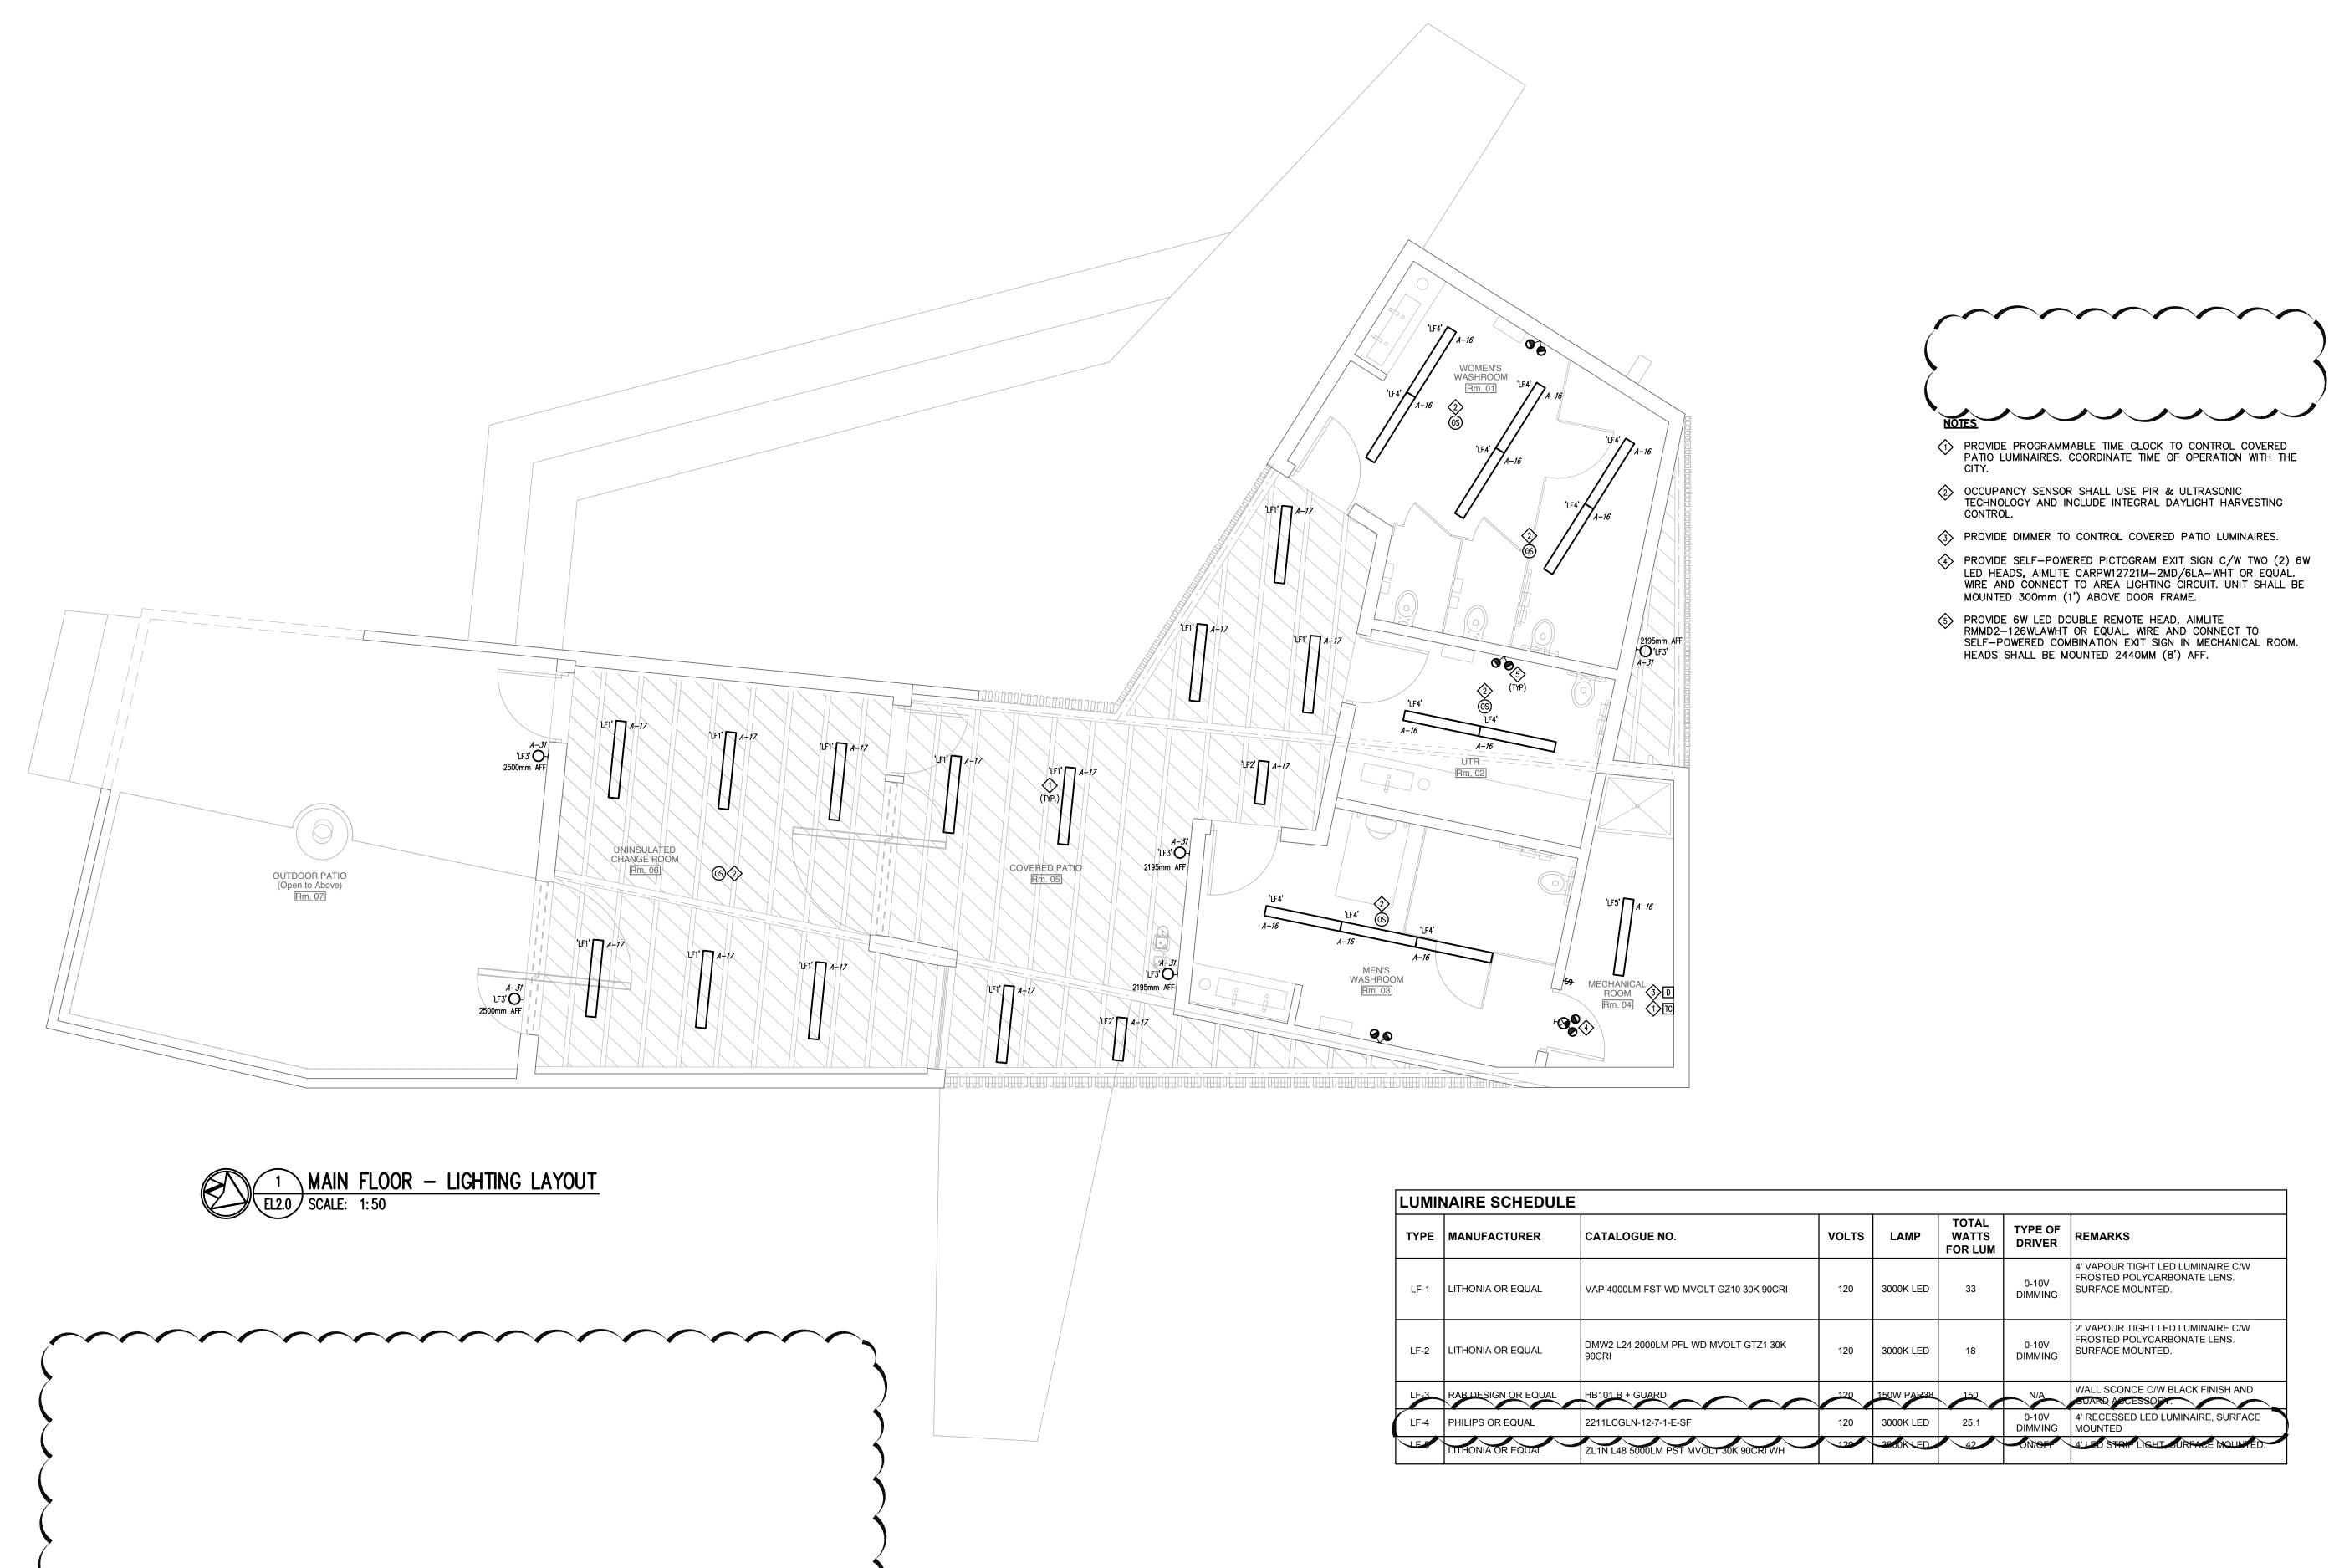

Public City Architecture Inc

707 Sara Avenue Winnipeg Manitoba R3G 0Y8 204 475 9323 publiccityarchitecture.com

Owner

City of Winnipeg 185 King Street, Winnipeg, Manitoba (204) 794-4418

0 2018/07/27 Issued for Construction 1 2018/09/25 Issued for Addendum 01

MCW / AGE Consulting Professional Engineers 210-1821 Wellington Avenue Winnipeg, Manitoba, R3H 0G4 Phone - (204) 779-7900 Fax - (204) 779-1119

E-Mail: mcw\_wpg@mcw.com

APEGN Certificate of Authorization MCW/AGE Consulting Professional Engineers

No. 589 THIS IS A PRINT OF A DOCUMENT THAT HAS BEEN ELECTRONICALLY AUTHENTICATED WIT TECHNOLOGY AUTHORIZED BY THE APEGM. THE ORIGINAL IS IN ELECTRONIC FORM.

This drawing must not be scaled. The contractors shall verify all dimensions and other data on site prior to commencement of work. Discrepancies, errors, and omissions are to be reported to the Architect prior to proceeding with the Work.

Drawings and specifications as instruments of service are the property of the Architect; the copyright in the same being reserved to him.

No reproduction or revision to these drawings may be made without the permission of the Architect, and when made, must bear his name. All prints to be returned to the Architect upon request.

Crescent Drive Park Pavilion

Main Floor -Lighting Layout

Drawn By Scale 1:50

July 2018