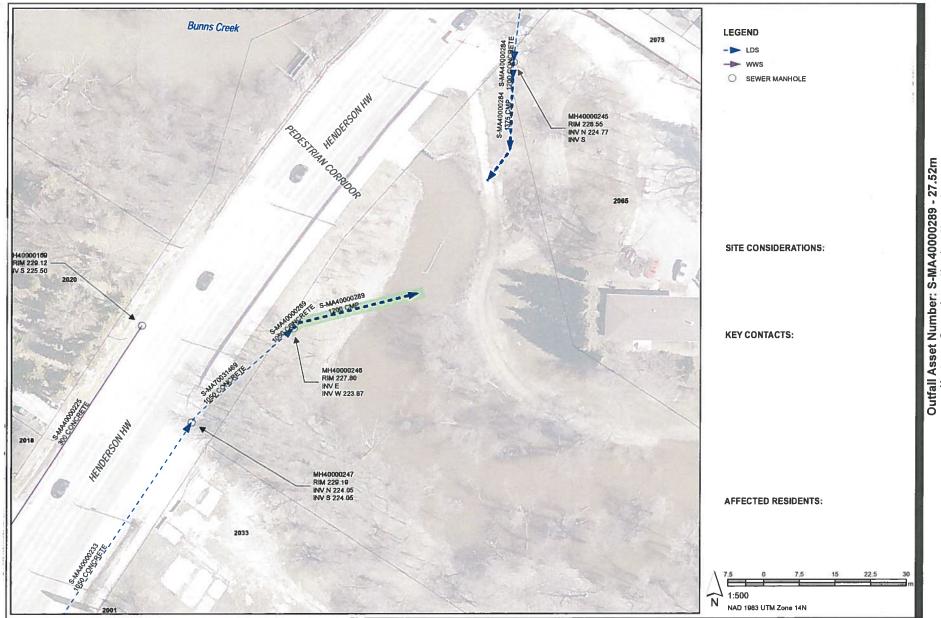

#### HENDERSON HIGHWAY OUTFALL - (S-MA40000289)

#### 1200 MILLIMETER DIAMETER LAND DRAINAGE SEWER OUTFALL LOCATED ADJACENT TO 2033 HENDERSON HIGHWAY AT BUNNS CREEK

Outfall Asset Number: S-MA40000289 - 27.52m Upstream Sewer Asset Number: None - 0m Upstream Manhole Coordinates: 638412.6167E, 5535794.7272N Location: 2065 HENDERSON HWY