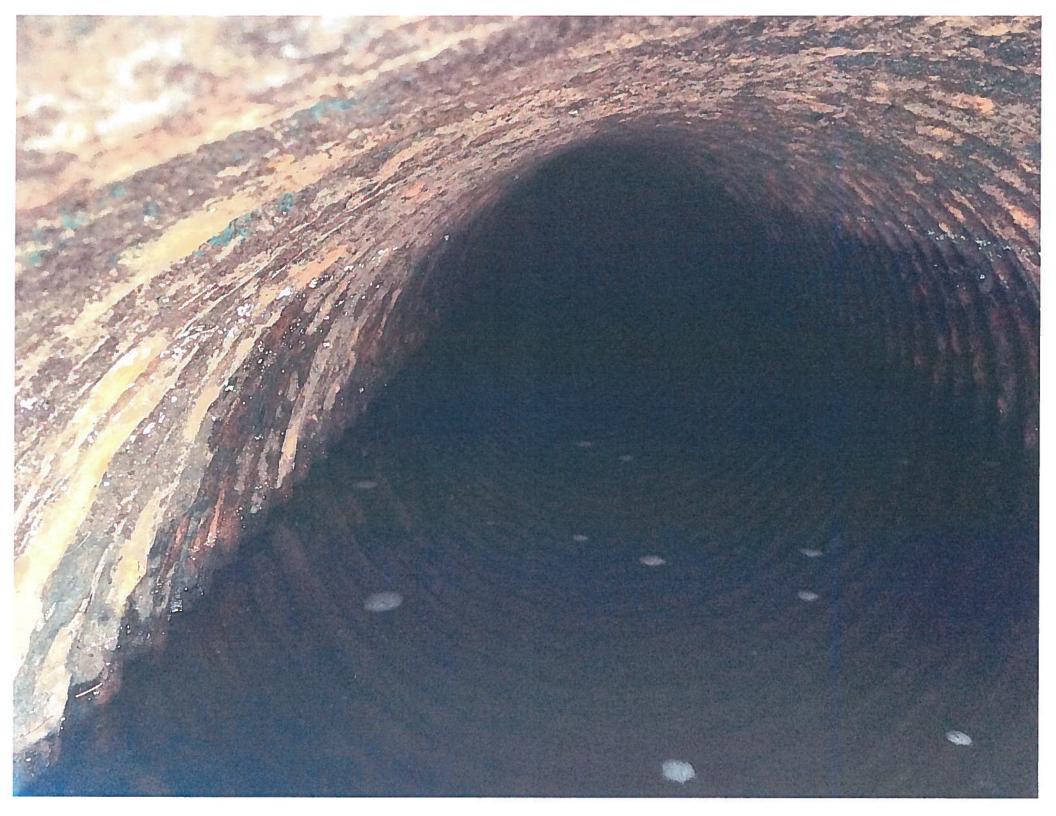

RIVE OUTFALL - (S-MA60013422)

#### 1200 MILLIMETER DIAMETER LAND DRAINAGE SEWER OUTFALL LOCATED NORTH OF WILDWOOD PARK B AT RED RIVER





# PEMBINA HIGHWAY OUTFALL - (S-MA70028476)

#### 450 MILLIMETER DIAMETER LAND DRAINAGE SEWER OUTFALL LOCATED SOUTH OF DE L'EGLISE AVENUE AT LA SALLE RIVER



Outfall Asset Number: S-MA70028476 - 61.8m Upstream Sewer Asset Number: None - 0m Upstream Manhole Coordinates: 633045.4465E, 5514061.8585N Location: 3564 PEMBINA HWY

# RED RIVER BOULEVARD OUTFALL - (S-MA00000073)

#### 750 MILLIMETER DIAMETER LAND DRAINAGE SEWER OUTFALL LOCATED AT THE EAST END OF RED RIVER BOULEVARD AT RED RIVER



Outfall Asset Number: S-MA00000073 - 81m Upstream Sewer Asset Number: None - 0m Upstream Manhole Coordinates: 637529.7948E, 5535310.7804N Location: 219 MCBETH GROVE



### ST. CHARLES STREET OUTFALL - (S-MA20003569)

#### 900 MILLIMETER DIAMETER LAND DRAINAGE SEWER OUTFALL LOCATED AT THE SOUTH END OF ST. CHARLES STREET AT ASSINIBOINE RIVER



# VALLEY VIEW DRIVE OUTFALL - (S-MA20000078)

#### 400 MILLIMETER DIAMETER LAND DRAINAGE SEWER OUTFALL LOCATED BETWEEN 40 AND 38 VALLEY VIEW DRIVE AT STURGEON CREEK (ABANDONMENT)



# VALLEY VIEW DRIVE NEW OUTFALL

# REROUTE THE LAND DRAINAGE SEWER ON VALLEY VIEW DRIVE AND CONSTRUCT A NEW OUTFALL LOCATED BETWEEN 46 AND 48 VALLEY VIEW DRIVE AT STURGEON CREEK

# PROPOSED CONSTRUCTION DRAWING OF THE CURRENT LAND DRAINAGE SYSTEM ON VALLEY VIEW DRIVE