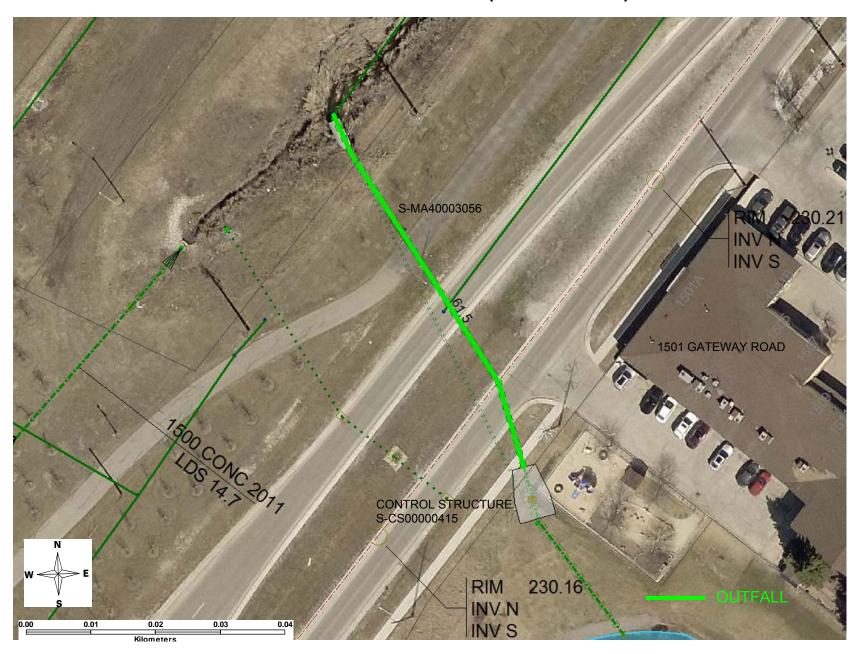

# GATEWAY ROAD OUTFALL - (S-MA40003056)

#### 1825 MILLIMETER DIAMETER LAND DRAINAGE SEWER OUTFALL LOCATED ADJACENT TO 1501 GATEWAY ROAD AT BUNNS CREEK