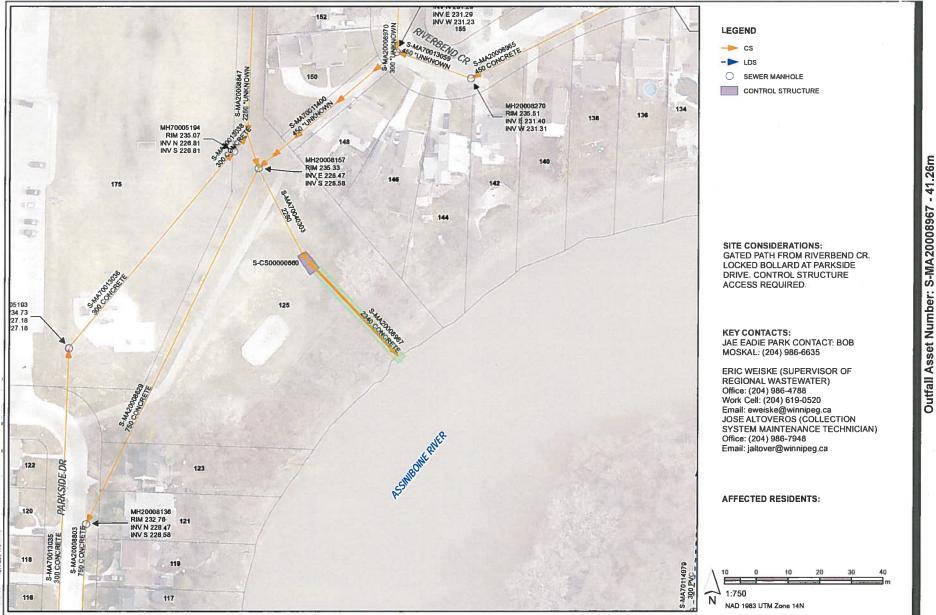

# JAE EADIE PARK OUTFALL - (S-MA20008967)

#### 2340 MILLIMETER DIAMETER COMBINED SEWER OUTFALL LOCATED BEHIND 146 RIVERBEND CRESCENT AT ASSINIBOINE RIVER

Outfall Asset Number: S-MA20008967 - 41.26m Upstream Sewer Asset Number: None - 0m Upstream Manhole Coordinates: 628711.4598E, 5526506.0328N Location: 125 PARKSIDE DR