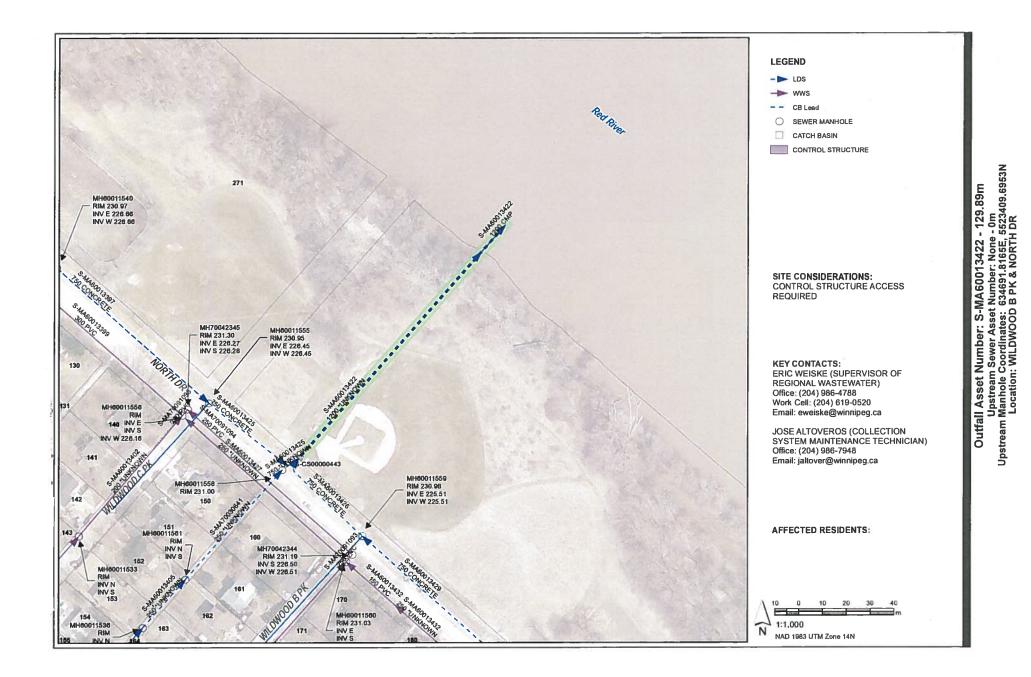

# NORTH DRIVE OUTFALL - (S-MA60013422)

#### 1200 MILLIMETER DIAMETER LAND DRAINAGE SEWER OUTFALL LOCATED NORTH OF WILDWOOD PARK B AT RED RIVER