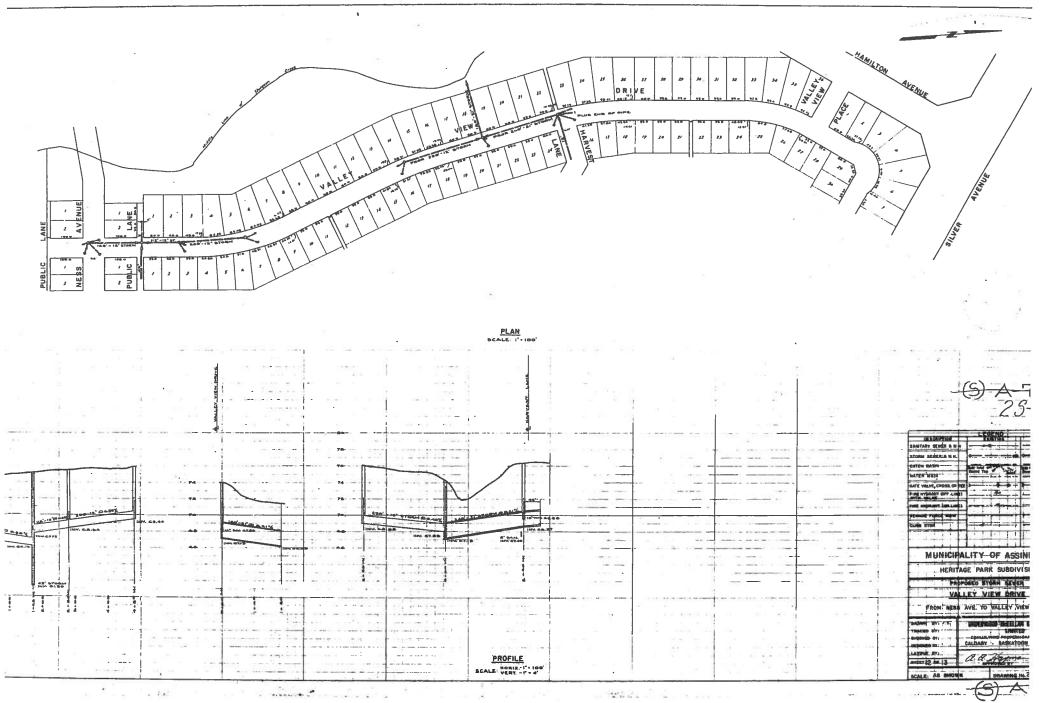

# VALLEY VIEW DRIVE OUTFALL - (S-MA20000078)

#### 400 MILLIMETER DIAMETER LAND DRAINAGE SEWER OUTFALL LOCATED BETWEEN 40 AND 38 VALLEY VIEW DRIVE AT STURGEON CREEK (ABANDONMENT)

# VALLEY VIEW DRIVE NEW OUTFALL

# REROUTE THE LAND DRAINAGE SEWER ON VALLEY VIEW DRIVE AND CONSTRUCT A NEW OUTFALL LOCATED BETWEEN 46 AND 48 VALLEY VIEW DRIVE AT STURGEON CREEK

# PROPOSED CONSTRUCTION DRAWING OF THE CURRENT LAND DRAINAGE SYSTEM ON VALLEY VIEW DRIVE