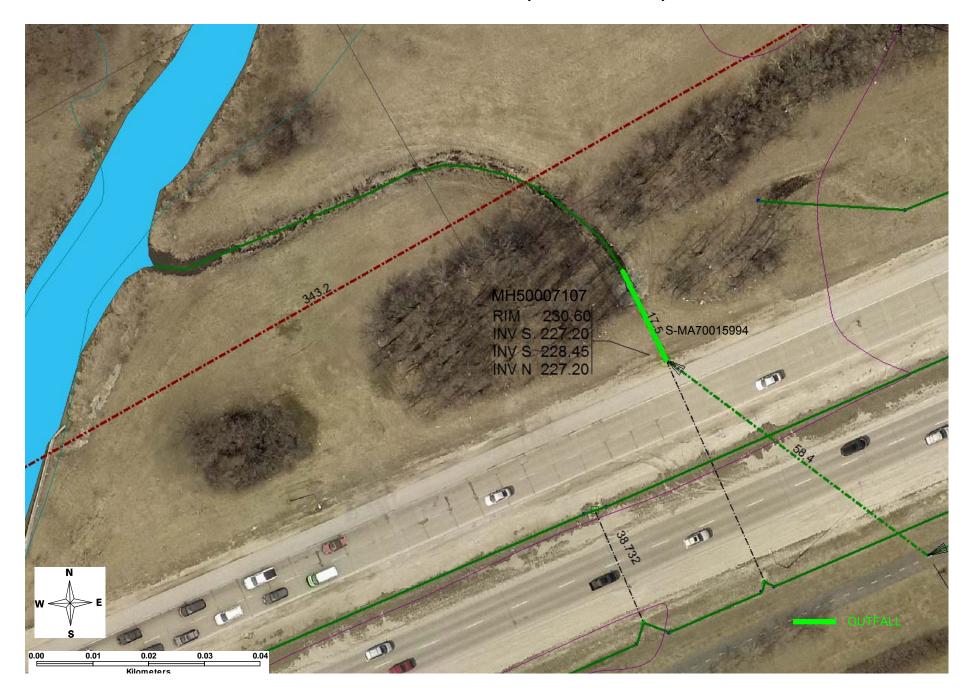

# BISHOP GRANDIN OUTFALL - (S-MA70015994)

# 800 MILLIMETER DIAMETER LAND DRAINAGE SEWER OUTFALL LOCATED EAST OF ST. ANNES ROAD AT SEINE RIVER

# **BISHOP GRANDIN OUTFALL - (S-MA70015994)**