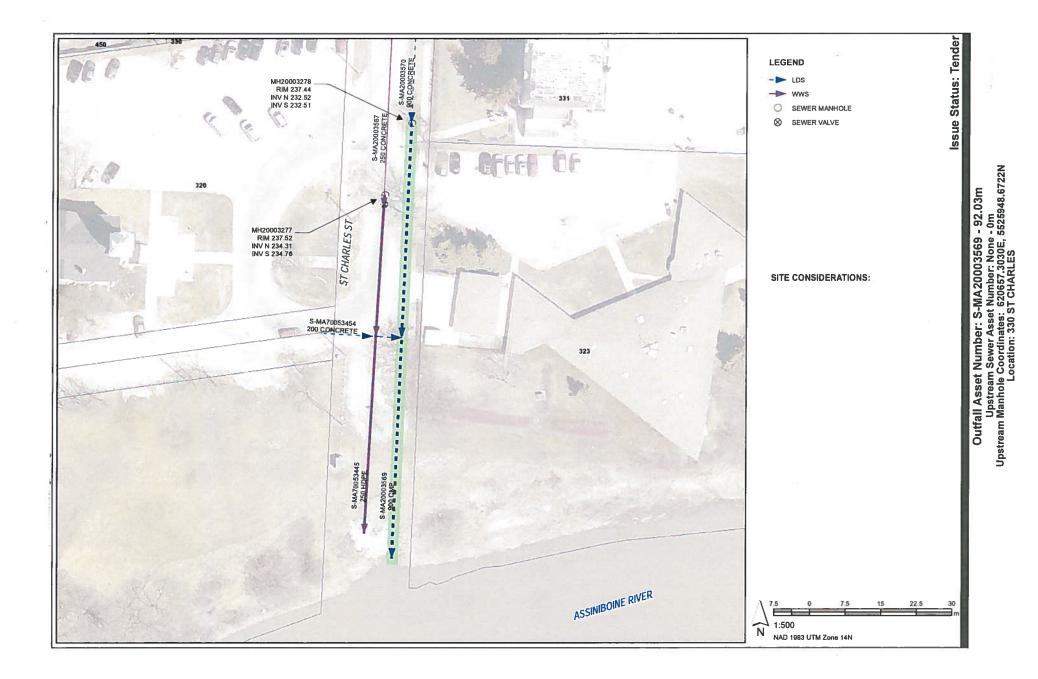

### ST. CHARLES STREET OUTFALL - (S-MA20003569)

#### 900 MILLIMETER DIAMETER LAND DRAINAGE SEWER OUTFALL LOCATED AT THE SOUTH END OF ST. CHARLES STREET AT ASSINIBOINE RIVER