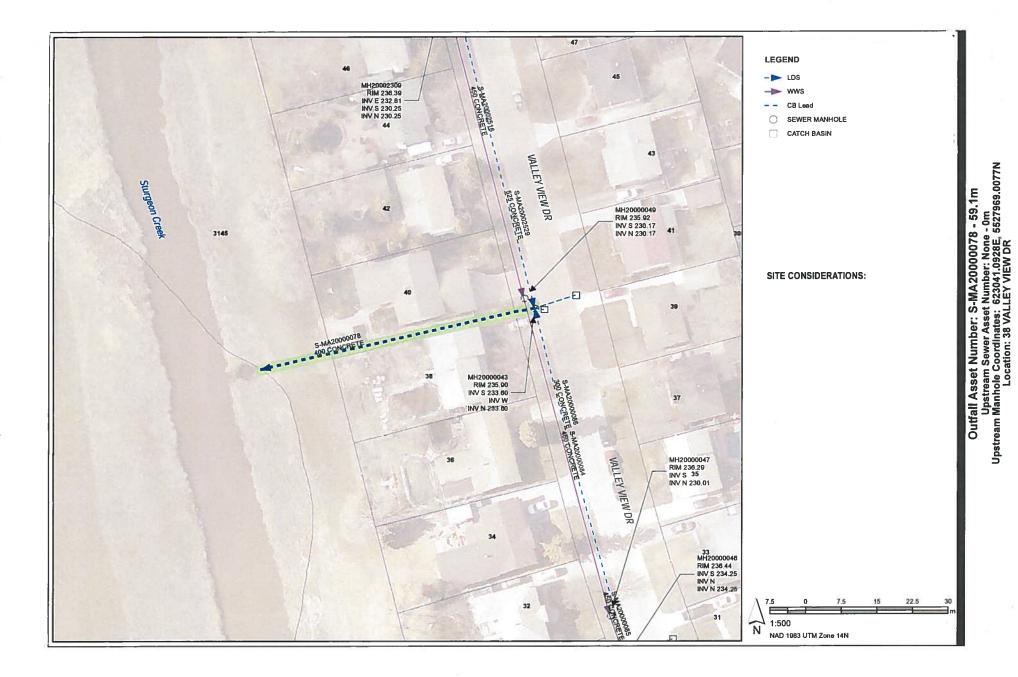

# VALLEY VIEW DRIVE OUTFALL - (S-MA20000078)

#### 400 MILLIMETER DIAMETER LAND DRAINAGE SEWER OUTFALL LOCATED BETWEEN 40 AND 38 VALLEY VIEW DRIVE AT STURGEON CREEK (ABANDONMENT)