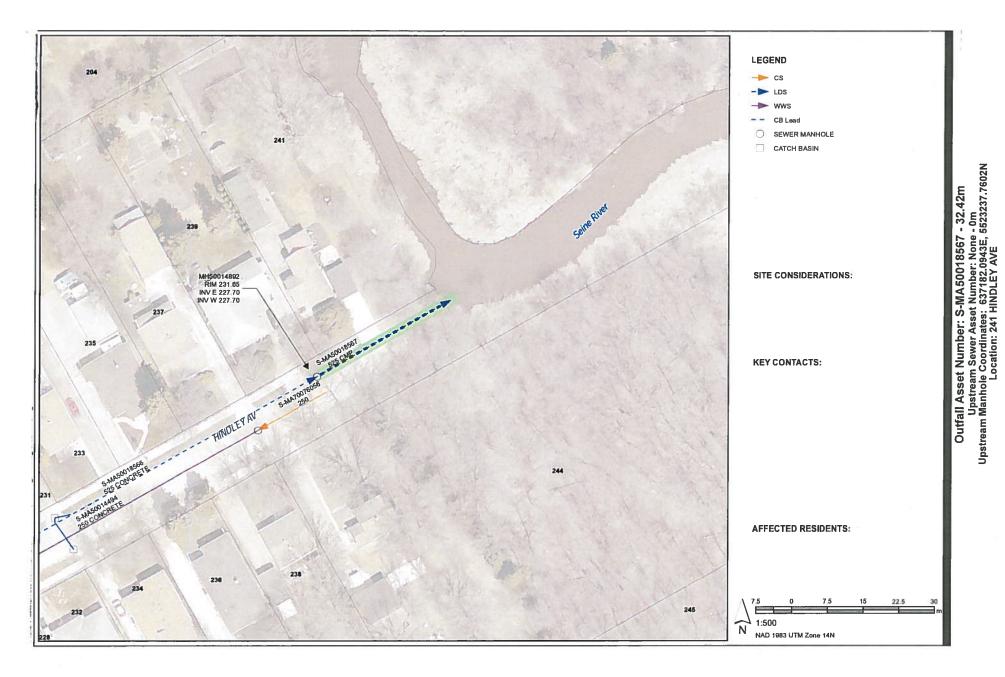

# HINDLEY AVENUE OUTFALL - (S-MA50018567)

#### 525 MILLIMETER DIAMETER LAND DRAINAGE SEWER OUTFALL LOCATED AT THE EAST END OF HINDLEY AVENUE AT SEINE RIVER