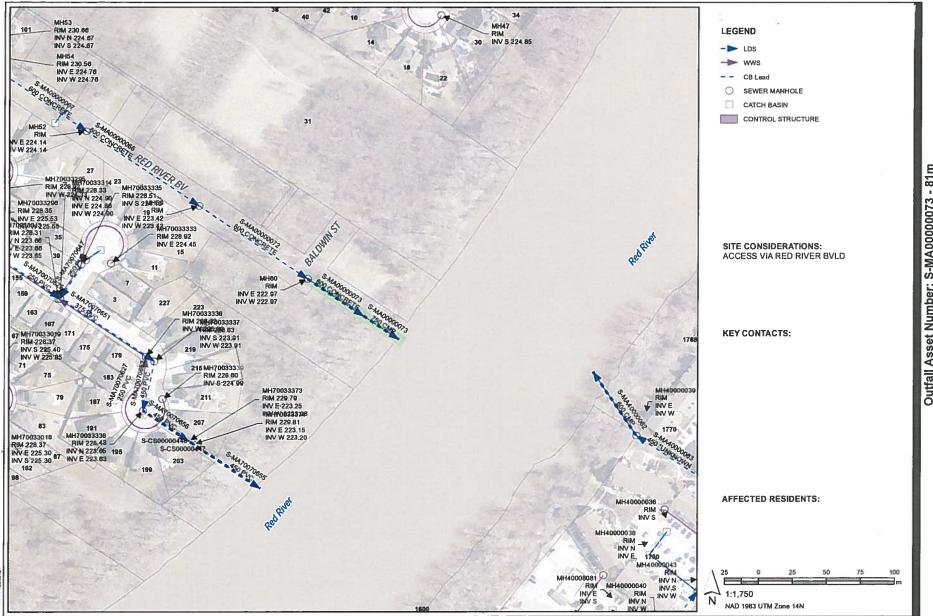

# RED RIVER BOULEVARD OUTFALL - (S-MA00000073)

#### 750 MILLIMETER DIAMETER LAND DRAINAGE SEWER OUTFALL LOCATED AT THE EAST END OF RED RIVER BOULEVARD AT RED RIVER

Outfall Asset Number: S-MA00000073 - 81m Upstream Sewer Asset Number: None - 0m Upstream Manhole Coordinates: 637529.7948E, 5535310.7804N Location: 219 MCBETH GROVE