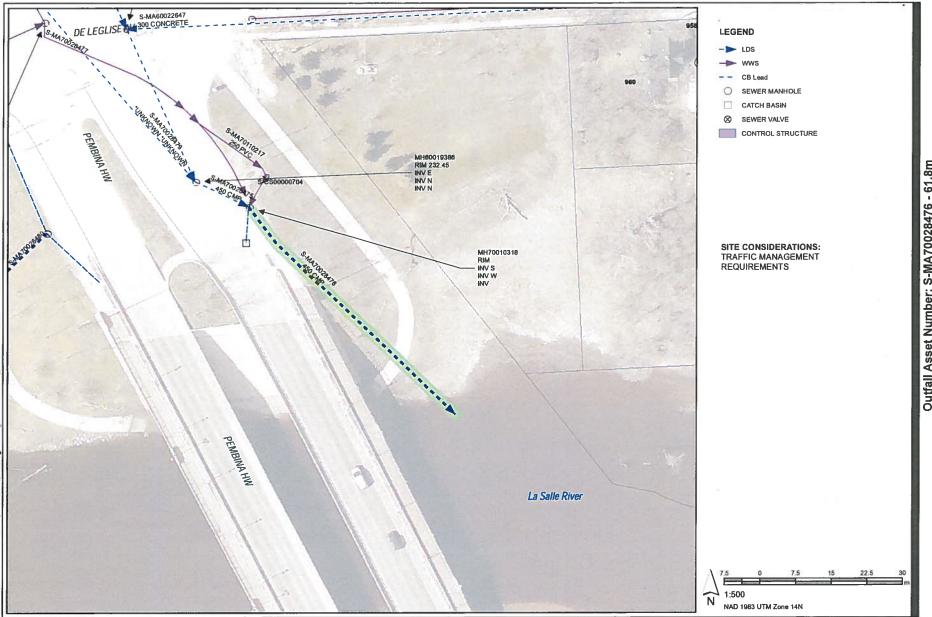

# PEMBINA HIGHWAY OUTFALL - (S-MA70028476)

#### 450 MILLIMETER DIAMETER LAND DRAINAGE SEWER OUTFALL LOCATED SOUTH OF DE L'EGLISE AVENUE AT LA SALLE RIVER

Outfall Asset Number: S-MA70028476 - 61.8m Upstream Sewer Asset Number: None - 0m Upstream Manhole Coordinates: 633045.4465E, 5514061.8585N Location: 3564 PEMBINA HWY