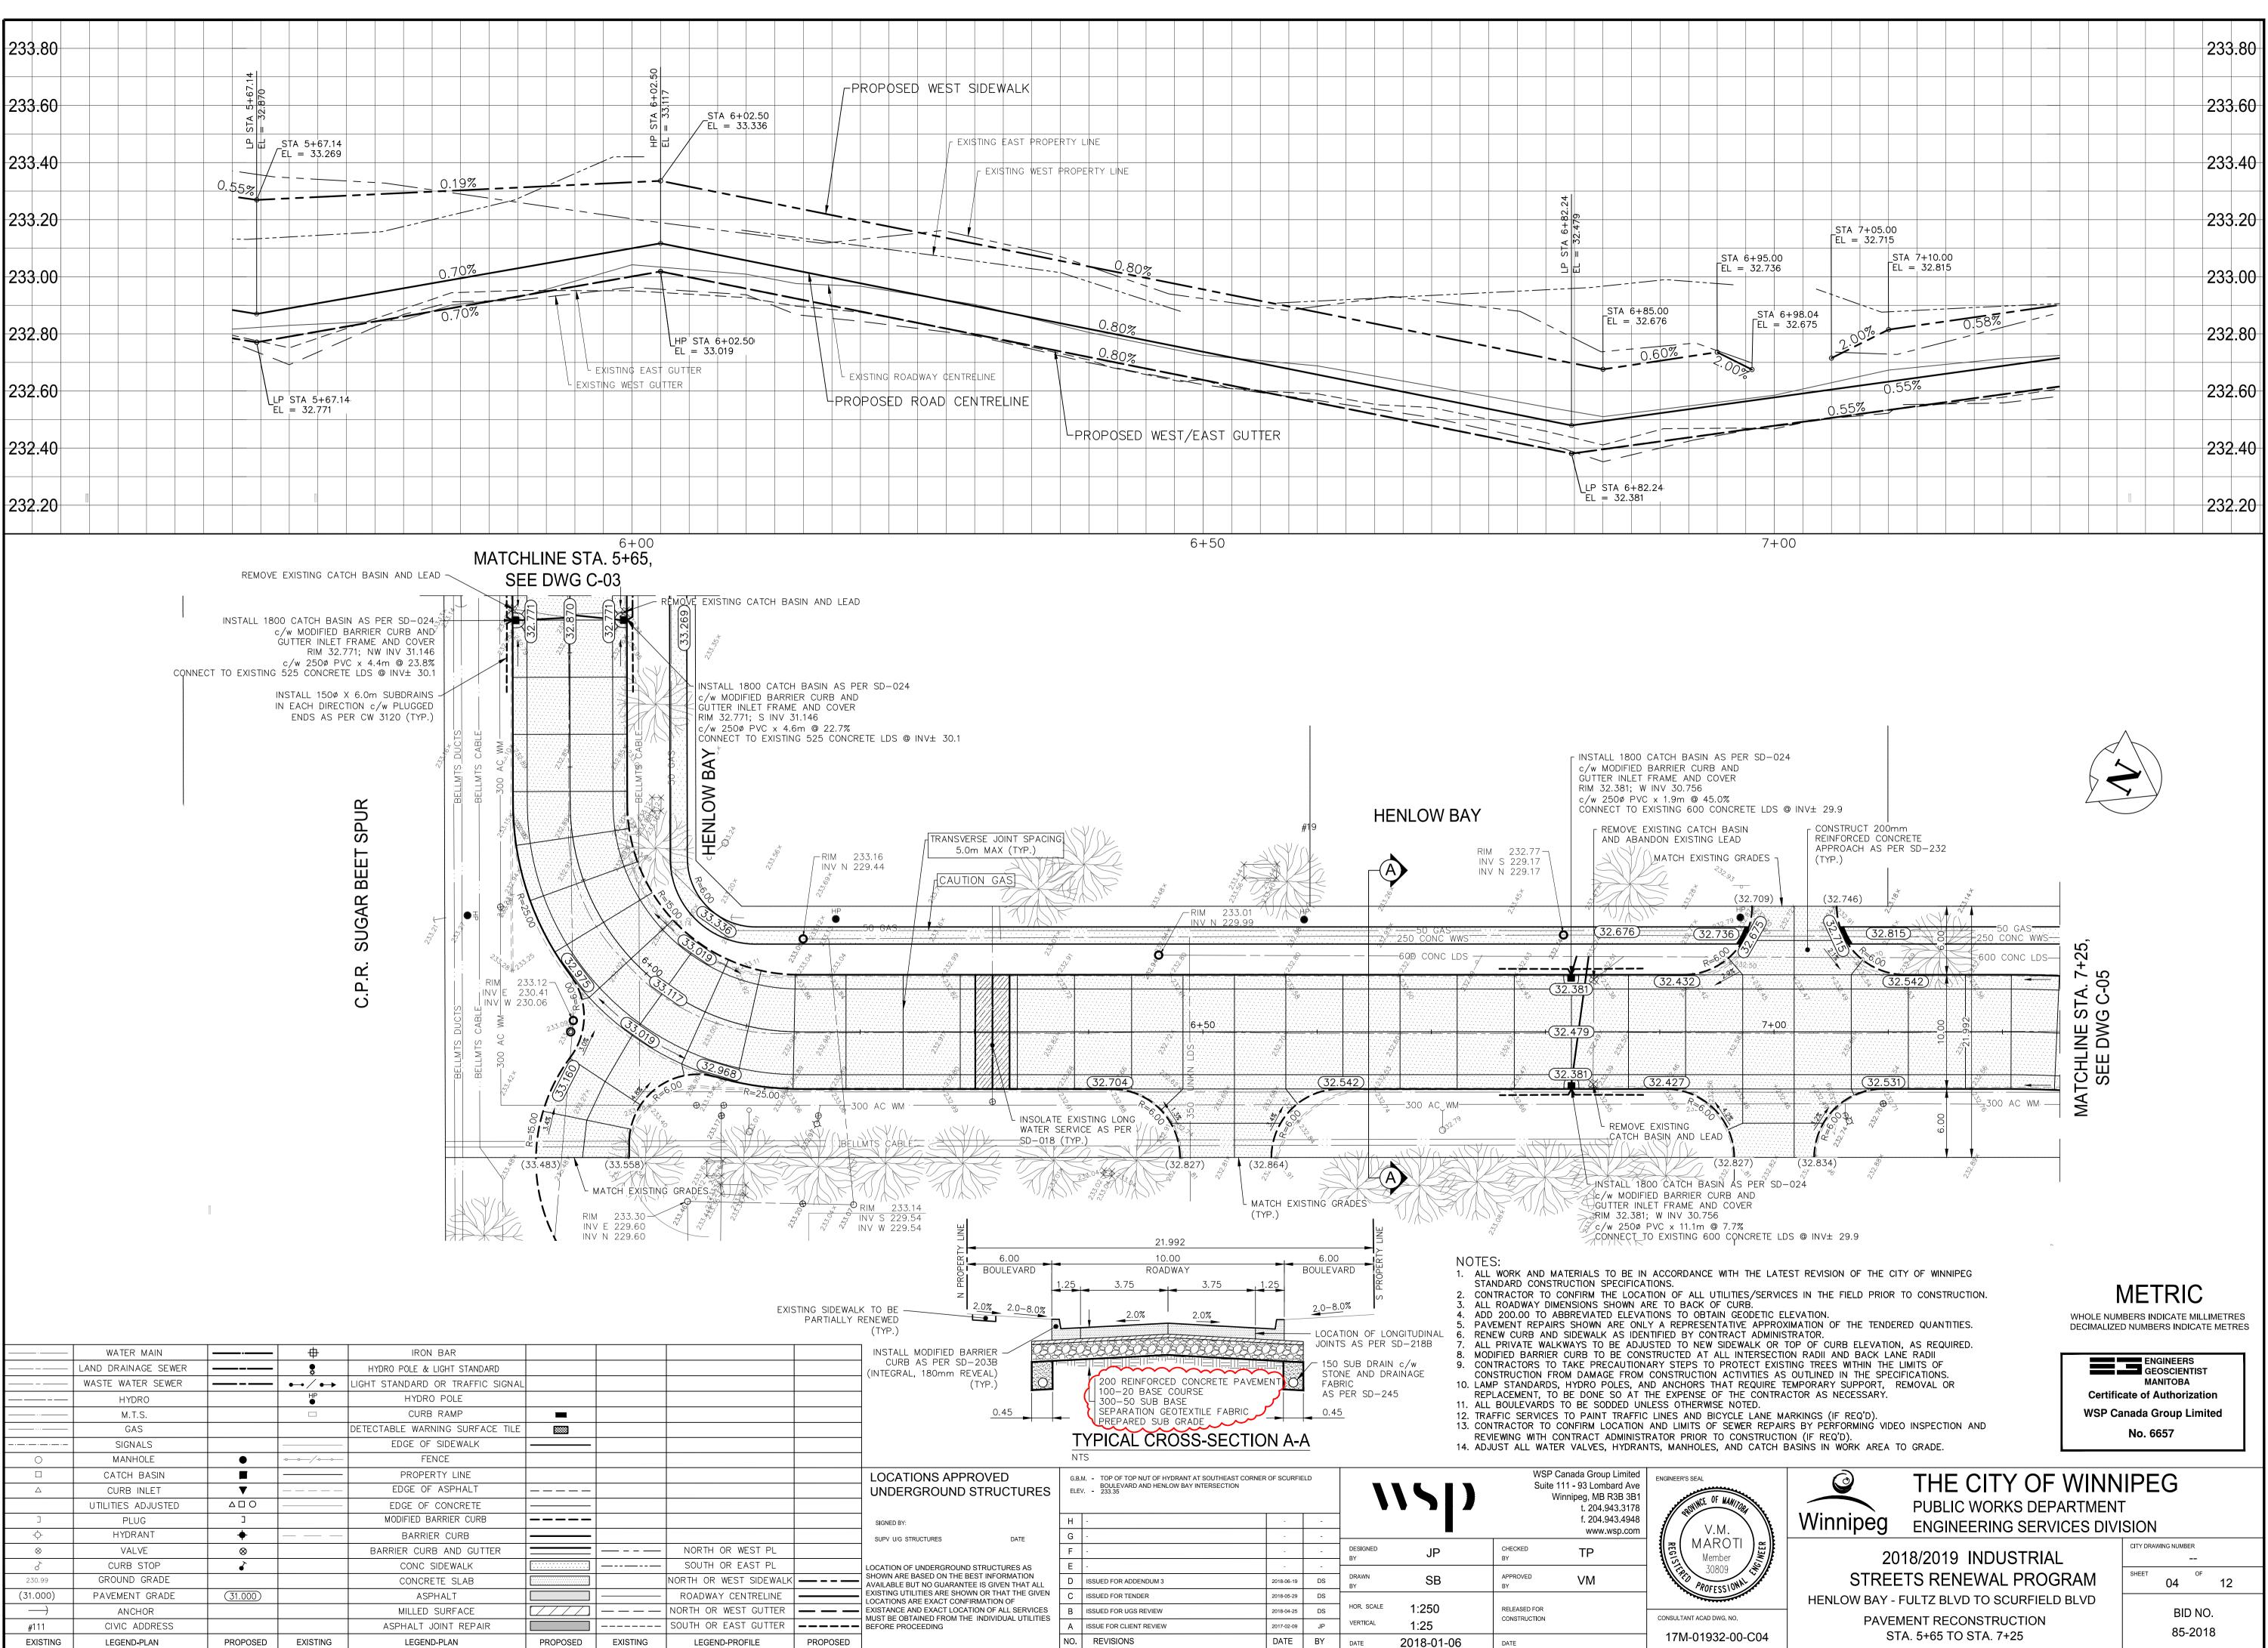

: barucijas \11 WSP D By: ●ts/  $\infty$ Date & Time Plotted: Jun/19/2018 at File & Path: P:\2017/17M-01932-00 -

|                   | WATER MAIN          | ·        | <u> </u>  | IRON BAR                         |          |          |                        |   |
|-------------------|---------------------|----------|-----------|----------------------------------|----------|----------|------------------------|---|
|                   | LAND DRAINAGE SEWER |          | <b>P</b>  | HYDRO POLE & LIGHT STANDARD      |          |          |                        |   |
|                   | WASTE WATER SEWER   |          | ••• / ••• | LIGHT STANDARD OR TRAFFIC SIGNAL |          |          |                        |   |
|                   | HYDRO               |          | H₽<br>●   | HYDRO POLE                       |          |          |                        |   |
|                   | M.T.S.              |          |           | CURB RAMP                        |          |          |                        | Γ |
|                   | GAS                 |          |           | DETECTABLE WARNING SURFACE TILE  |          |          |                        | Γ |
|                   | SIGNALS             |          |           | EDGE OF SIDEWALK                 |          |          |                        | Γ |
| 0                 | MANHOLE             | •        | -00/-0    | FENCE                            |          |          |                        |   |
|                   | CATCH BASIN         |          |           | PROPERTY LINE                    |          |          |                        | Γ |
| Δ                 | CURB INLET          | ▼        |           | EDGE OF ASPHALT                  |          |          |                        | Γ |
|                   | UTILITIES ADJUSTED  |          |           | EDGE OF CONCRETE                 |          |          |                        | Γ |
|                   | PLUG                | 2        |           | MODIFIED BARRIER CURB            |          |          |                        | Γ |
| - <b>\</b> -      | HYDRANT             | +        |           | BARRIER CURB                     |          |          |                        | Γ |
| $\otimes$         | VALVE               | 8        |           | BARRIER CURB AND GUTTER          |          |          | NORTH OR WEST PL       | Γ |
| 5                 | CURB STOP           | <u>ک</u> |           | CONC SIDEWALK                    | •••••••  |          | SOUTH OR EAST PL       | Γ |
| 230.99            | GROUND GRADE        |          |           | CONCRETE SLAB                    |          |          | NORTH OR WEST SIDEWALK |   |
| (31.000)          | PAVEMENT GRADE      | (31.000) |           | ASPHALT                          |          |          | ROADWAY CENTRELINE     | • |
| $\longrightarrow$ | ANCHOR              |          |           | MILLED SURFACE                   |          |          | NORTH OR WEST GUTTER   | • |
| #111              | CIVIC ADDRESS       |          |           | ASPHALT JOINT REPAIR             |          |          | SOUTH OR EAST GUTTER   | • |
| EXISTING          | LEGEND-PLAN         | PROPOSED | EXISTING  | LEGEND-PLAN                      | PROPOSED | EXISTING | LEGEND-PROFILE         |   |