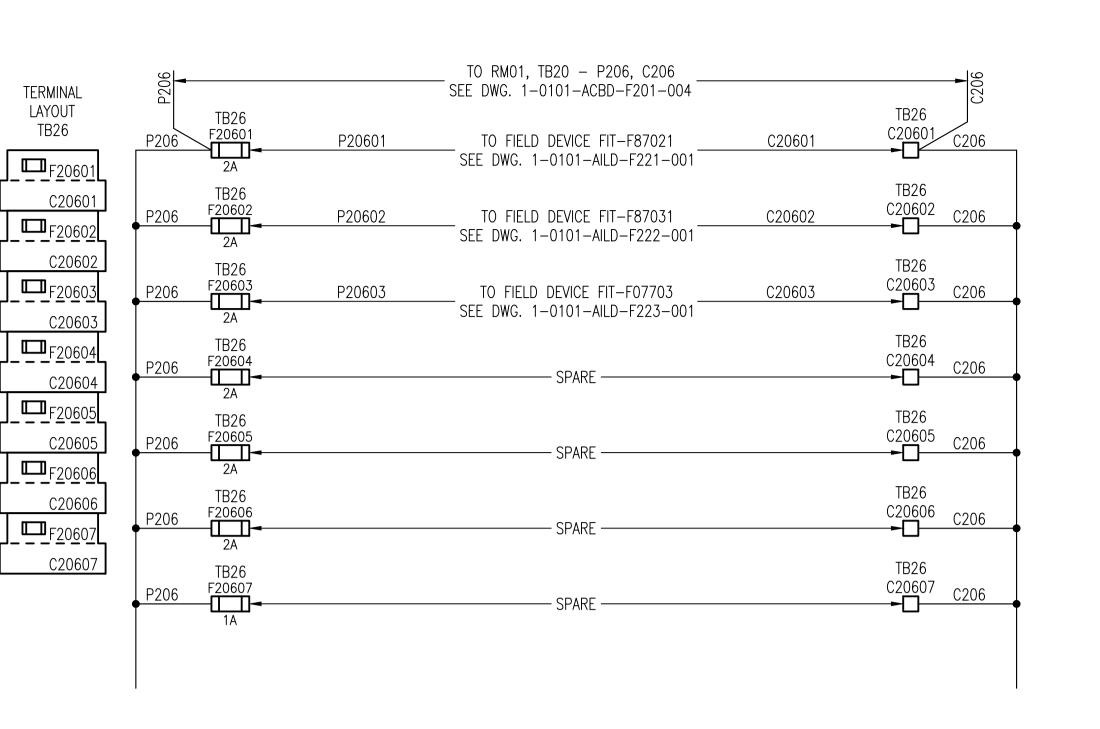

|                                          | FUSE SCHEDULE |        |        |  |  |  |
|------------------------------------------|---------------|--------|--------|--|--|--|
| TB                                       | IDENTIFIER    | SIZE   | RATING |  |  |  |
|                                          | F20601        | 5x20mm | 2A TD  |  |  |  |
|                                          | F20602        | 5x20mm | 2A TD  |  |  |  |
|                                          | F20603        | 5x20mm | 2A TD  |  |  |  |
| TB26                                     | F20604        | 5x20mm | 2A TD  |  |  |  |
|                                          | F20605        | 5x20mm | 2A TD  |  |  |  |
|                                          | F20606        | 5x20mm | 2A TD  |  |  |  |
|                                          | F20607        | 5x20mm | 1A FA  |  |  |  |
|                                          | F22401        | 5x20mm | 2A TD  |  |  |  |
|                                          | F22402        | 5x20mm | 2A TD  |  |  |  |
|                                          | F22403        | 5x20mm | 2A TD  |  |  |  |
| TB27                                     | F22404        | 5x20mm | 2A TD  |  |  |  |
|                                          | F22405        | 5x20mm | 2A TD  |  |  |  |
|                                          | F22406        | 5x20mm | 2A TD  |  |  |  |
|                                          | F22407        | 5x20mm | 1A FA  |  |  |  |
| NOTES  FA = FAST ACTING  TD = TIME DELAY |               |        |        |  |  |  |