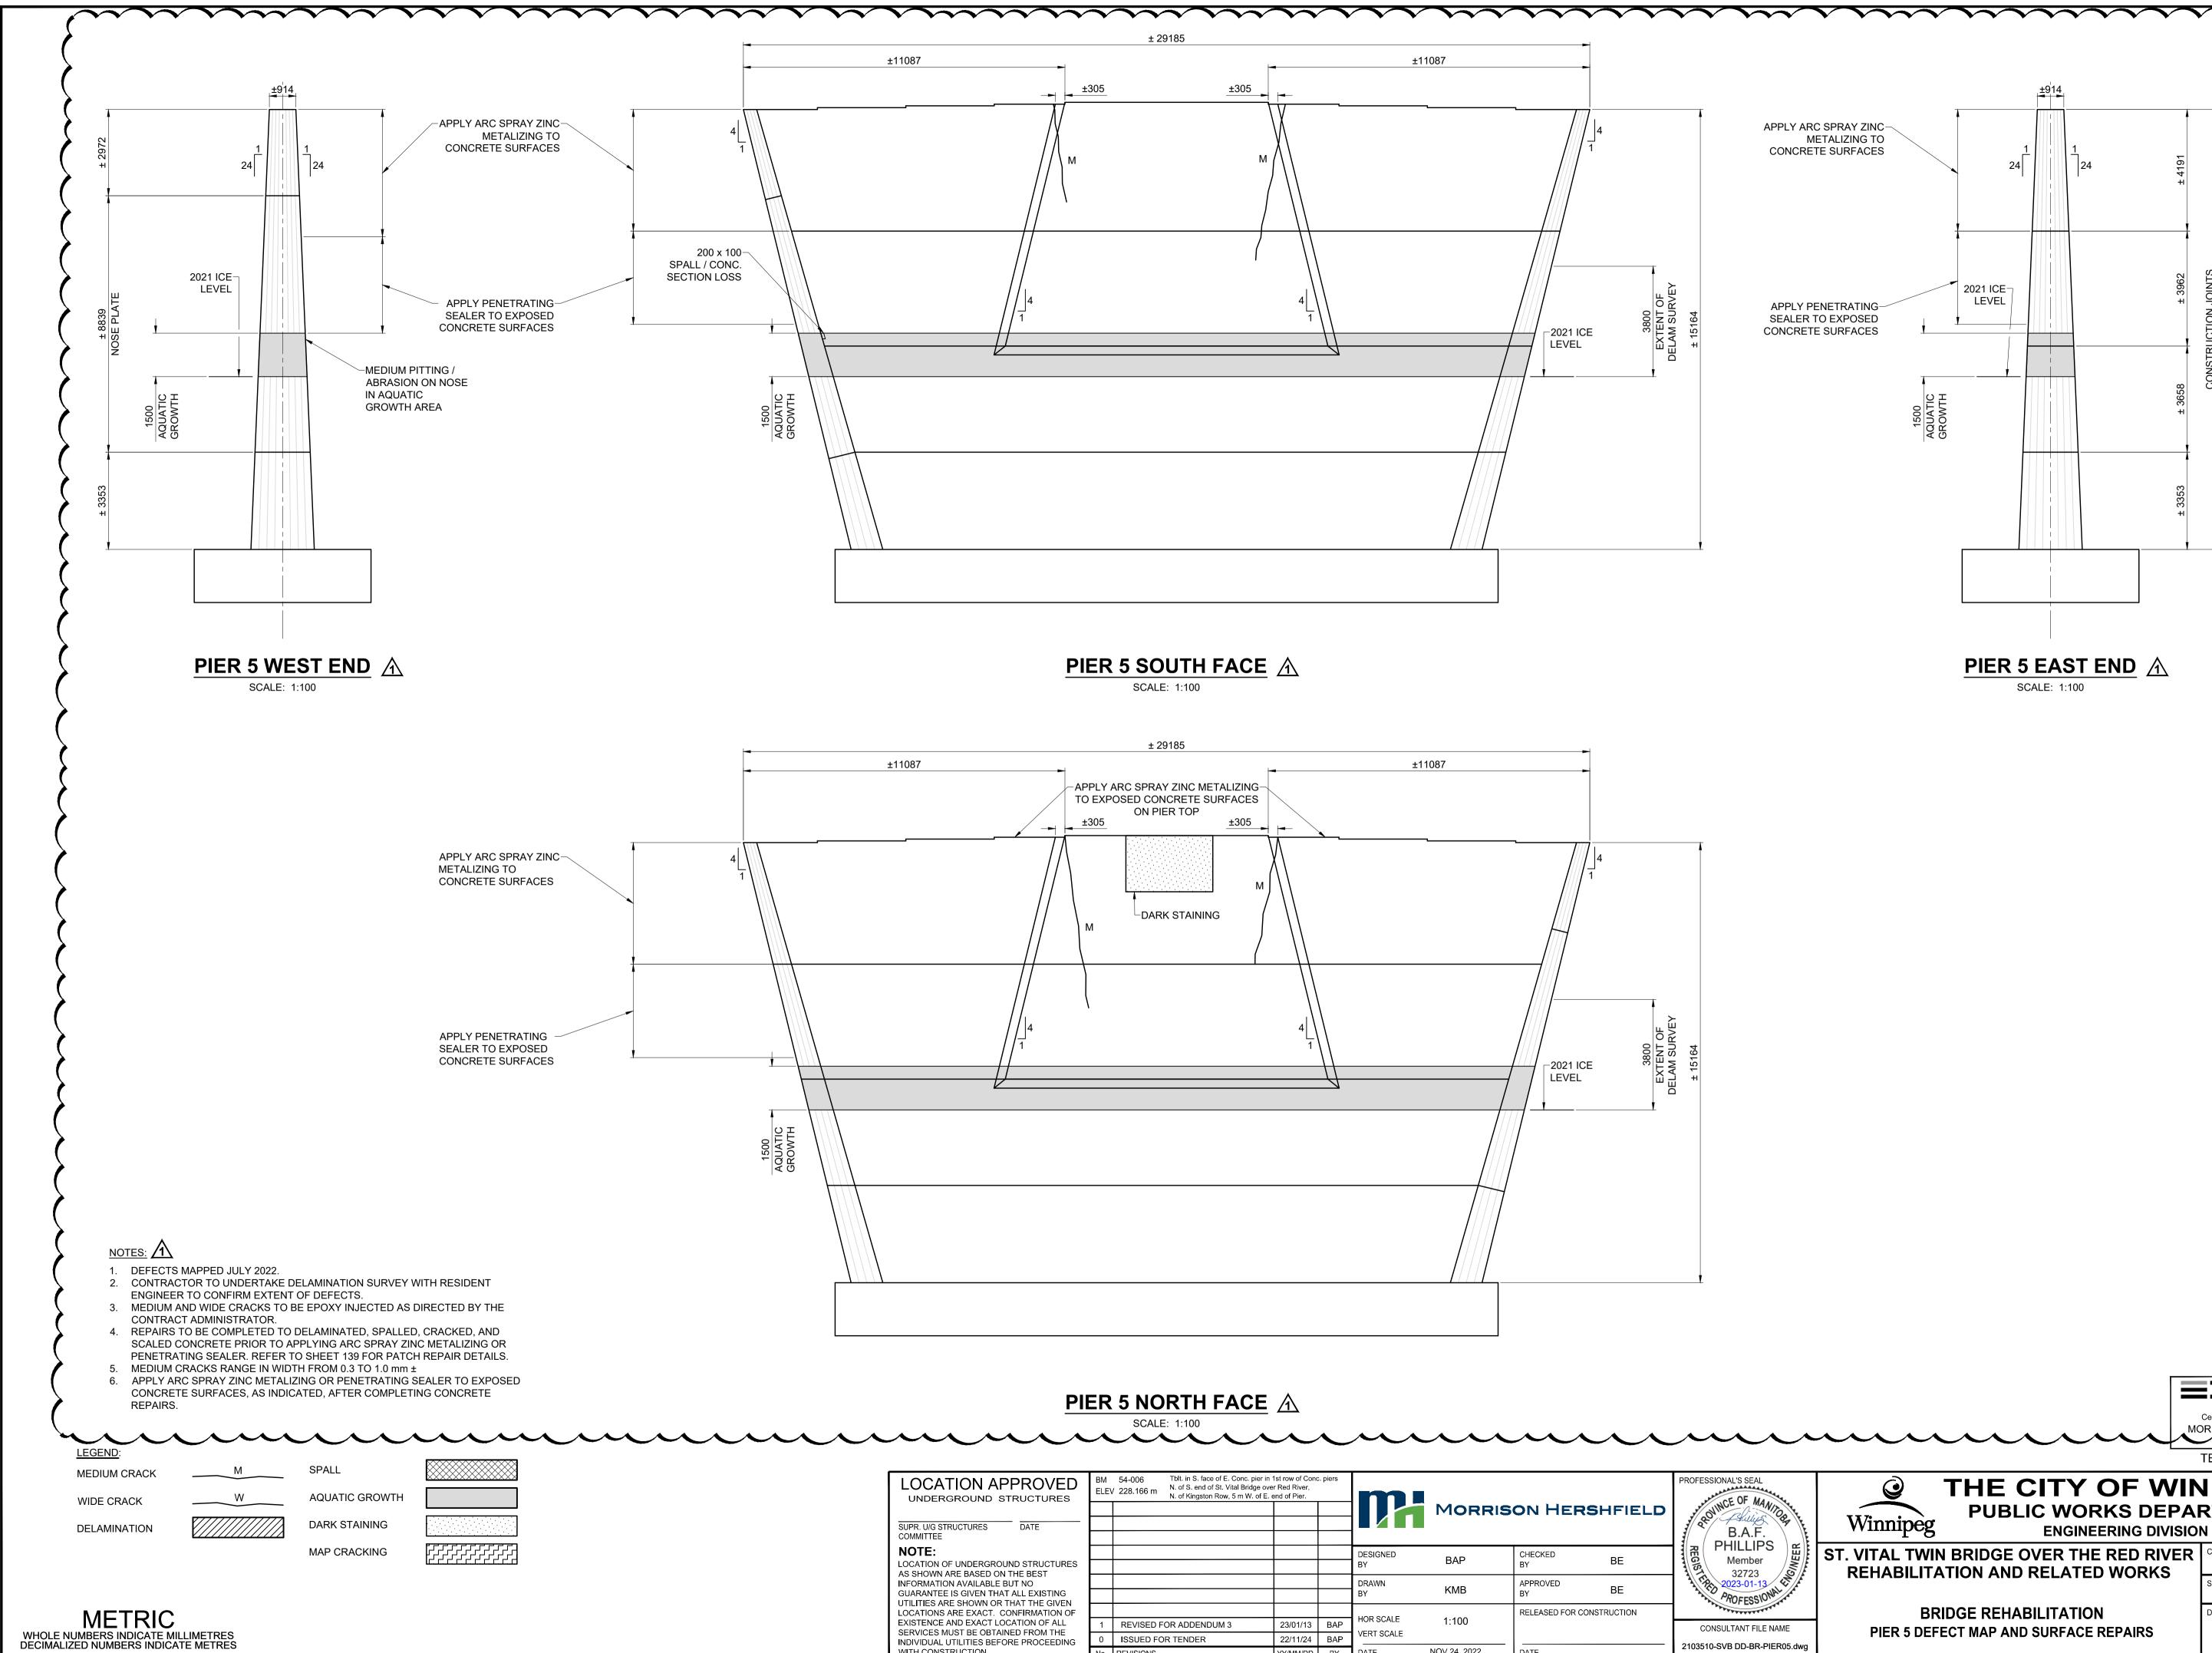

| LOCATION APPROVED                                                                                                                                                                                                                                                                                                                                                                   | BM 54-006 Tblt. in S. face of E. Conc. pier in 1st row of Conc. piers   ELEV 228.166 m N. of S. end of St. Vital Bridge over Red River,<br>N. of Kingston Row, 5 m W. of E. end of Pier. |                                |                      | m         |                                     |              |                           | PROFESSIONAL'S SEAL |                                                     |
|-------------------------------------------------------------------------------------------------------------------------------------------------------------------------------------------------------------------------------------------------------------------------------------------------------------------------------------------------------------------------------------|------------------------------------------------------------------------------------------------------------------------------------------------------------------------------------------|--------------------------------|----------------------|-----------|-------------------------------------|--------------|---------------------------|---------------------|-----------------------------------------------------|
| SUPR. U/G STRUCTURES DATE<br>COMMITTEE                                                                                                                                                                                                                                                                                                                                              |                                                                                                                                                                                          |                                |                      |           |                                     | MORRIS       | MORRISON HERSHFIELD       |                     | PROVINCE OF MAN<br>B.A.F.                           |
| NOTE:<br>LOCATION OF UNDERGROUND STRUCTURES<br>AS SHOWN ARE BASED ON THE BEST<br>INFORMATION AVAILABLE BUT NO<br>GUARANTEE IS GIVEN THAT ALL EXISTING<br>UTILITIES ARE SHOWN OR THAT THE GIVEN<br>LOCATIONS ARE EXACT. CONFIRMATION OF<br>EXISTENCE AND EXACT LOCATION OF ALL<br>SERVICES MUST BE OBTAINED FROM THE<br>INDIVIDUAL UTILITIES BEFORE PROCEEDING<br>WITH CONSTRUCTION. |                                                                                                                                                                                          |                                |                      |           | DESIGNED<br>BY                      | BAP          | CHECKED<br>BY             | BE                  | PHILLIP<br>Member<br>32723<br>2023-01-13<br>AROFESS |
|                                                                                                                                                                                                                                                                                                                                                                                     |                                                                                                                                                                                          |                                |                      |           | DRAWN<br>BY                         | KMB          | APPROVED<br>BY            | BE                  |                                                     |
|                                                                                                                                                                                                                                                                                                                                                                                     | 1                                                                                                                                                                                        | REVISED FOR ADDENDUM 3         | 23/01/13             | BAP       | HOR SCALE<br>VERT SCALE<br><br>DATE | 1:100        | RELEASED FOR CONSTRUCTION |                     | CONSULTANT FILE                                     |
|                                                                                                                                                                                                                                                                                                                                                                                     | 0<br>No.                                                                                                                                                                                 | ISSUED FOR TENDER<br>REVISIONS | 22/11/24<br>YY/MM/DD | BAP<br>BY |                                     | NOV 24, 2022 | DATE                      |                     | 2103510-SVB DD-BR-P                                 |