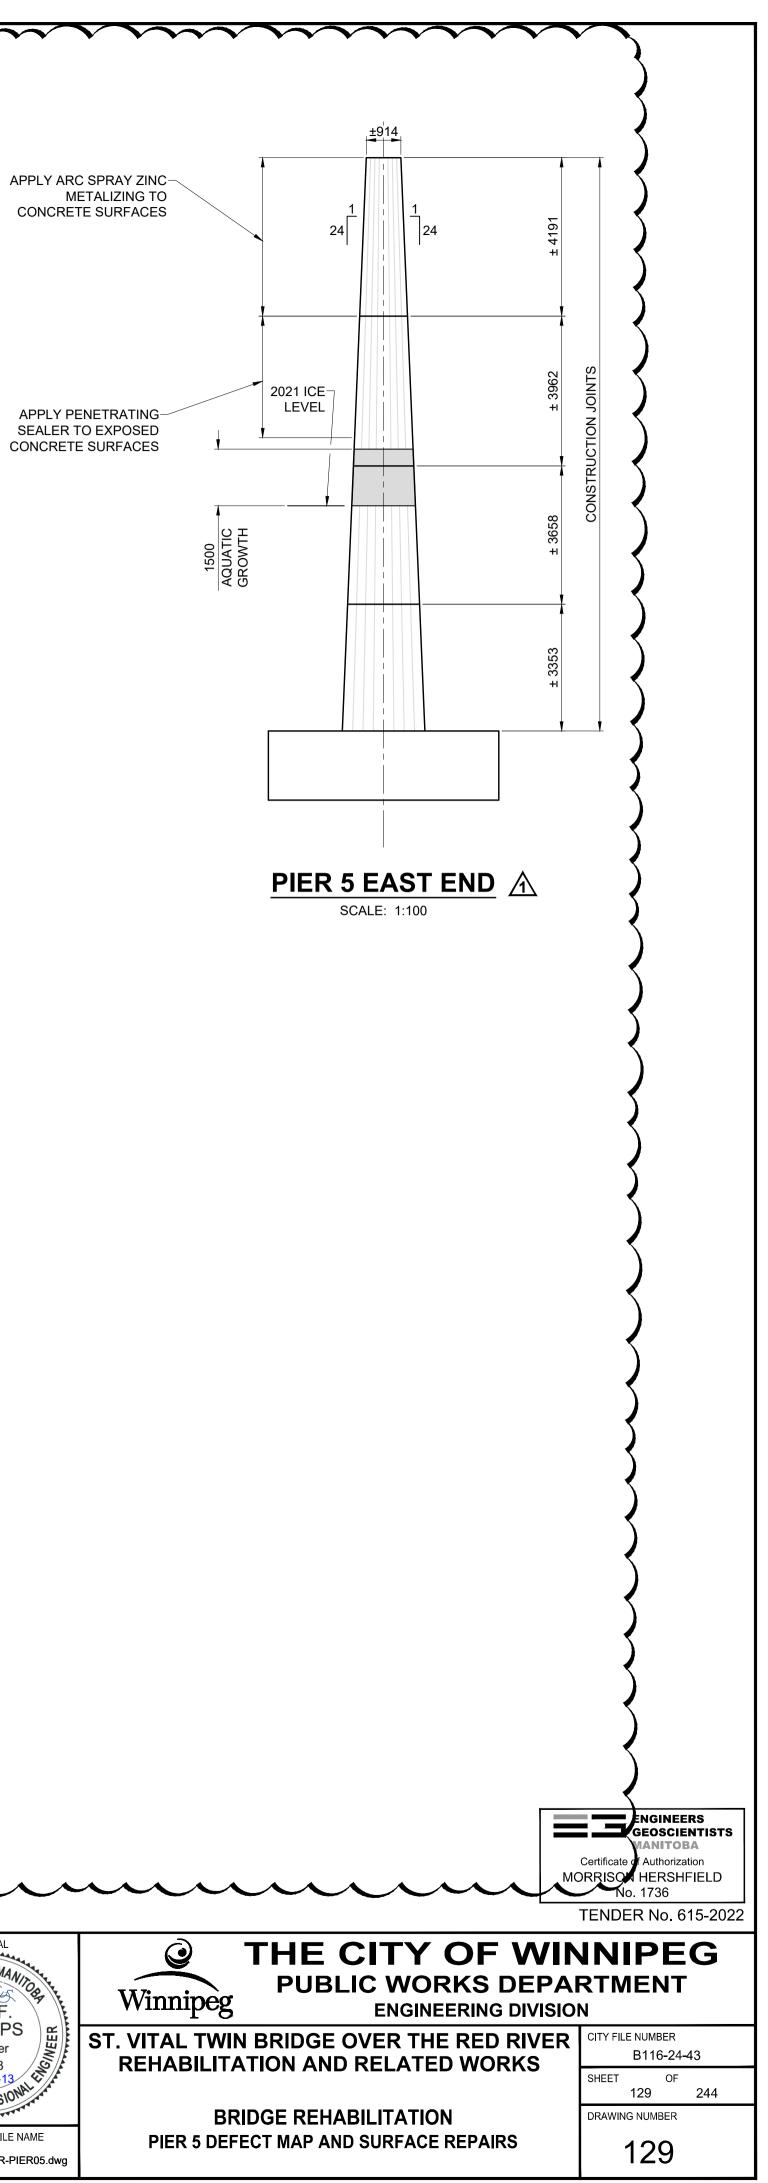

| LOCATION APPROVED                                                                                                                                                                                                                                                                                                                                                                   | BM 54-006 Tblt. in S. face of E. Conc. pier in 1st row of Conc. piers   ELEV 228.166 m N. of S. end of St. Vital Bridge over Red River,<br>N. of Kingston Row, 5 m W. of E. end of Pier. |                                |                      | m         |                                     |              |                           | PROFESSIONAL'S SEAL |                                                     |
|-------------------------------------------------------------------------------------------------------------------------------------------------------------------------------------------------------------------------------------------------------------------------------------------------------------------------------------------------------------------------------------|------------------------------------------------------------------------------------------------------------------------------------------------------------------------------------------|--------------------------------|----------------------|-----------|-------------------------------------|--------------|---------------------------|---------------------|-----------------------------------------------------|
| SUPR. U/G STRUCTURES DATE<br>COMMITTEE                                                                                                                                                                                                                                                                                                                                              |                                                                                                                                                                                          |                                |                      |           |                                     | MORRIS       | MORRISON HERSHFIELD       |                     | PROVINCE OF MAN<br>B.A.F.                           |
| NOTE:<br>LOCATION OF UNDERGROUND STRUCTURES<br>AS SHOWN ARE BASED ON THE BEST<br>INFORMATION AVAILABLE BUT NO<br>GUARANTEE IS GIVEN THAT ALL EXISTING<br>UTILITIES ARE SHOWN OR THAT THE GIVEN<br>LOCATIONS ARE EXACT. CONFIRMATION OF<br>EXISTENCE AND EXACT LOCATION OF ALL<br>SERVICES MUST BE OBTAINED FROM THE<br>INDIVIDUAL UTILITIES BEFORE PROCEEDING<br>WITH CONSTRUCTION. |                                                                                                                                                                                          |                                |                      |           | DESIGNED<br>BY                      | BAP          | CHECKED<br>BY             | BE                  | PHILLIP<br>Member<br>32723<br>2023-01-13<br>AROFESS |
|                                                                                                                                                                                                                                                                                                                                                                                     |                                                                                                                                                                                          |                                |                      |           | DRAWN<br>BY                         | KMB          | APPROVED<br>BY            | BE                  |                                                     |
|                                                                                                                                                                                                                                                                                                                                                                                     | 1                                                                                                                                                                                        | REVISED FOR ADDENDUM 3         | 23/01/13             | BAP       | HOR SCALE<br>VERT SCALE<br><br>DATE | 1:100        | RELEASED FOR CONSTRUCTION |                     | CONSULTANT FILE                                     |
|                                                                                                                                                                                                                                                                                                                                                                                     | 0<br>No.                                                                                                                                                                                 | ISSUED FOR TENDER<br>REVISIONS | 22/11/24<br>YY/MM/DD | BAP<br>BY |                                     | NOV 24, 2022 | DATE                      |                     | 2103510-SVB DD-BR-P                                 |