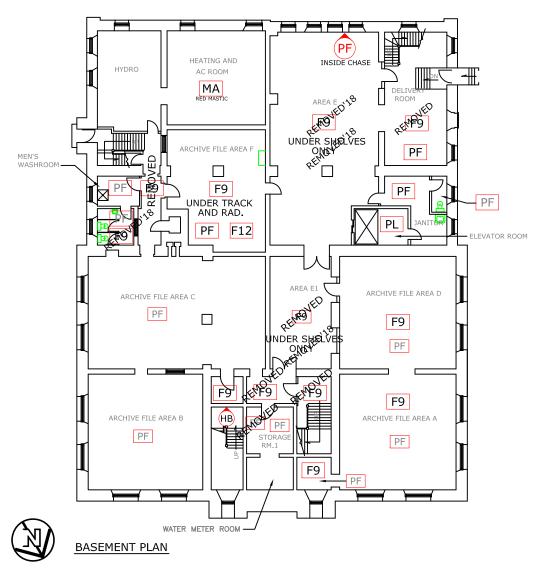

5. For asbestos related inquiries, call Central Control at 986-2382

**HB-19** 

|                       |                                             | Drawing | Material     | Testing       | Lab      | Date   | Test |   |
|-----------------------|---------------------------------------------|---------|--------------|---------------|----------|--------|------|---|
| Material Location     | Material Description                        | Label   | Condition    | Status        | Report # | M/Y    | %    | % |
|                       | Drywall Compound Contains Asbestos          |         |              |               |          |        |      |   |
|                       | Red Duct Mastic Contains Asbestos           |         |              |               |          |        |      |   |
| Basement              |                                             |         |              |               |          |        |      |   |
| Delivery Room         | Pipe Fitting Insulation                     | PF      | Good         |               |          |        |      |   |
|                       | 9x9 Floor Tile                              | F9      | Removed'11   |               |          |        |      |   |
| Janitor's Closet      | Pipe Fitting Insulation                     | PF      | Good         |               |          |        |      |   |
| Elevator Room         | Plaster - Ceiling                           | PL      | Good         |               |          |        |      |   |
| Area A                | Pipe Fitting Insulation                     | PF      | Good         |               |          |        |      |   |
| Corner Room at Area A | Pipe Fitting Insulation                     | PF      | Good         |               |          |        |      |   |
|                       | 9x9 Floor Tile                              | F9      | Good         |               |          |        |      |   |
| Area B                | Pipe Fitting Insulation                     | PF      | Good         |               |          |        |      |   |
| Area C                | Pipe Fitting Insulation                     | PF      | Good         |               |          |        |      |   |
| Area D                | Pipe Fitting Insulation                     | PF      | Good         |               |          |        |      |   |
|                       | 9x9 Floor Tile                              | F9      | Needs Repair |               |          |        |      |   |
|                       | Concrete Floor Topping ( Under Floor Tile ) |         | Good         | <b>TESTED</b> | 123144   | Feb/13 | 0    |   |
| Area E                | Pipe Fitting Insulation                     |         |              | TESTED        | 43654    | Jan/07 | 0    |   |
|                       | 9x9 Floor Tile - Under Shelving only        | F9      | Removed'18   |               |          |        |      |   |
|                       | Pipe Fitting Insulation - Inside South Wall | PF      | Needs Repair | TESTED        | 212629   | Dec/18 | 80   |   |
|                       | Plaster - Wall                              | PL      | Needs Repair | TESTED        | 212629   | Dec/18 | 0    |   |
| Area E1               | 9x9 Floor Tile                              | F9      | Removed'11   |               |          |        |      |   |

|                          |                                                                       | Drawing | Material     | Testing | Lab      | Date    | Test | Est. |
|--------------------------|-----------------------------------------------------------------------|---------|--------------|---------|----------|---------|------|------|
| Material Location        | Material Description                                                  | Label   | Condition    | Status  | Report # | M/Y     | %    | %    |
| Area F                   | Pipe Fitting Insulation                                               | PF      | Good         |         |          |         |      |      |
|                          | Duct Insulation                                                       | DI      | Good         |         |          |         |      |      |
|                          | 12x12 Floor Tile                                                      | F12     | Good         |         |          |         |      |      |
|                          | 9x9 Floor Tile - Under Shelving Removed- Under Rolling Track Remains. | F9      | Good         |         |          |         |      |      |
| North East Stair Landing | 9x9 Floor Tile                                                        | F9      | Good         |         |          |         |      |      |
| North West Beside Beam   | Plaster                                                               | PL      | Good         | TESTED  | 91379    | Sep/10  | 0    |      |
|                          | Pipe Fitting                                                          | PF      | Good         | TESTED  | 91379    | Sep10   | 0    |      |
| Water Meter Room         | Pipe Fitting Insulation                                               | PF      | Good         |         |          |         |      |      |
| Storage Room 1           | Pipe Fitting Insulation                                               | PF      | Removed'13   | TESTED  | 121154   | Jan/13  | 3    |      |
|                          | Pipe Insulation                                                       | PI      | Removed'13   |         |          |         |      | 3    |
| Storage Under Stairs     | Plaster - Ceiling                                                     | PL      |              | TESTED  | b72051   | May/10  | 0    |      |
|                          | Mortar on Stair                                                       |         |              | TESTED  | b72051   | May/10  | 0    |      |
|                          | Granite Adhesive                                                      | MA      | Good         | TESTED  | 194108   | Oct/11  | 0    |      |
| Men's Washroom           | Pipe Fitting Insulation                                               | PF      | Good         |         |          |         |      |      |
|                          | 9x9 Floor Tile                                                        | F9      | Good         |         |          |         |      |      |
|                          | Wall Plaster                                                          | PL      | Good         | TESTED  | 43655    | Jan/07  | 0    |      |
|                          | Ganular Insulation / Infill (Black/ White)                            |         | Needs Repair | TESTED  | 244938   | Oct/'20 | 0    |      |
| Heating and AC Room      | Pipe Fitting Insulation                                               | PF      | Removed      | TESTED  | 43655    | Jan/07  | 0    |      |
|                          | Pipe Fitting Insulation                                               | PF      | Good         | TESTED  | 84854    | Jan/07  | 0    |      |
|                          | Pipe Fitting Insulation                                               | PF      | Good         | TESTED  | 84854    | Jan/07  | 0    |      |
|                          | Pipe Fitting Insulation                                               | PF      | Good         | TESTED  | 88723    | Jul/10  | 0    |      |
|                          | Duct Insulation                                                       | DI      |              | TESTED  | 84854    | Jan/10  | 0    |      |
|                          | Boiler B-4 -Refractory Insulation (3 Samples)                         | BR      | Good         | TESTED  | 203260   | Jun/18  | 0    |      |
|                          | Drywall Compound (SouthEast Wall)                                     | DC      | Good         | TESTED  | 194108   | Oct/17  | 0    |      |
|                          | Plaster                                                               | PL      | Good         | TESTED  | 58674    | Jan/07  | 0    |      |
|                          | Duct Mastic Red                                                       | MA      | Good         | TESTED  | b261674  | Nov/'21 | 1-5  |      |
|                          | Pipe Fitting Insulation (2 Samples)                                   | PF      | Good         | TESTED  | 258443   | Jul/'21 | 0    |      |
|                          | Debris on Floor -West Wall                                            |         |              | TESTED  | 258443   | Jul/'21 | 0    |      |
| Boiler Rooms             | Pipe Fitting Insulation (4 Samples)                                   | PF      | Needs Repair | TESTED  | b228448  | Mar/'20 | 0    |      |
|                          | Drywall Compound (1 Sample / bulkhead)                                | DC      | Needs Repair | TESTED  | 265454   | Dec/'21 | 0    |      |
| NE Corner                | Stucco                                                                |         |              | TESTED  | 58674    | Jun/08  | 0    |      |
| North Wall               | Plaster - Walls - Sampled in 2 Areas                                  | PL      | Needs Repair | TESTED  | 194108   | Oct/17  | 0    |      |
| Hydro Area               | Pipe Fitting Insulation                                               | PF      | Good         |         |          |         |      |      |

|                                |                                            | Drawing | Material     | Testing | Lab      | Date    | Test | Est. |
|--------------------------------|--------------------------------------------|---------|--------------|---------|----------|---------|------|------|
| Material Location              | Material Description                       | Label   | Condition    | Status  | Report # | M/Y     | %    | %    |
|                                |                                            |         |              |         |          |         |      |      |
|                                |                                            |         |              |         |          |         |      |      |
|                                |                                            |         |              |         |          |         |      |      |
|                                | Basement Lead Paint Samples                |         |              |         |          |         |      |      |
| East Hallway                   | Wall                                       |         | Good         | TESTED  | L72732   | Dec/18  | .29  | Neg  |
| West Archive Room (Room F)     | Wall                                       |         | Good         | TESTED  | L72732   | Dec/18  | .236 | Neg  |
| Delivery Room                  | Ceiling (White)                            |         | Good         | TESTED  | L72732   | Dec/18  | 3.82 | Pos  |
| East Basement                  | Wall (Green)                               |         | Good         | TESTED  | L72732   | Dec/18  | .176 | Neg  |
| East Basement                  | Wall (Beige)                               |         | Good         | TESTED  | L72732   | Dec/18  | .464 | Neg  |
| East Basement                  | Positive for Lead (Green Trim)             |         | Good         | TESTED  | L72732   | Dec/18  | 4.22 | Pos  |
| South Wall (Room E)            | Negative for Lead (Pink)                   |         | Good         | TESTED  | L72732   | Dec/18  | .184 | Neg  |
| Main Floor                     |                                            |         |              |         |          |         |      |      |
| Washroom(Location Not Clear)   | Plaster (2 Samples)                        | PL      |              | Tested  | 57744    | Jun/08  | 0    |      |
| Storage Room                   | Pipe Fitting Insulation                    | PF      | Good         |         |          |         |      |      |
| Library / Research             | 9x9 Floor Tile - Black Backing (3 Samples) | F9      | Needs Repair | TESTED  | 230025   | Nov/19  | 0    |      |
|                                | Glue -Tan/Red (3 Samples)                  |         |              | TESTED  | 230025   | Nov/19  | 0    |      |
|                                | Floor Leveling Compound (3 Samples)        |         |              | TESTED  | 230025   | Nov/19  | 0    |      |
|                                | Wall Paper / Plaster Compound              |         | Good         | TESTED  | 194108   | Oct/17  | 0    |      |
|                                | Wall Covering (3 Samples)                  |         |              | TESTED  | b222911  | Dec/19  | 0    |      |
|                                | Yellow Adhesive (3 Samples)                |         |              | TESTED  | b222911  | Dec/19  | 0    |      |
| Office/Cubicles Archive Area C | Wall Paper & Mastic                        |         |              | TESTED  | b261674  | Nov/21  | 0    |      |
|                                | Sheet Flooring Patch                       | SH      | Needs Repair | TESTED  | b261674  | Nov/21  | 0    |      |
| West Washroom                  | Pipe Fitting Insulation                    | PF      | Removed      |         |          |         |      |      |
| Front Entrance                 | Floor Patch                                |         | Good         | TESTED  | 92461    | Oct/10  | 0    |      |
|                                | Pipe Fitting Insulation                    | PF      | Good         |         |          |         |      |      |
|                                | Sheet Flooring (Tan/ Black)                | FS      | Good         | TESTED  | 194108   | Oct/17  | 0    |      |
|                                | 9x9 Floor Tile                             | F9      | Needs Repair | TESTED  |          | Oct/17  | 0    |      |
|                                | Terazzo                                    |         | Needs Repair | TESTED  | 244938   | Oct/20  | 0    |      |
| North Stairwell Landing        | Terazzo                                    |         |              | TESTED  | 244938   | Oct/'20 | 0    |      |
| East Washroom                  | Pipe Fitting Insulation                    |         | Removed      |         |          |         |      |      |
|                                | 9x9 Floor Tile - Black Backing             |         | Good         | TESTED  | 65001    | Mar/09  | 0    |      |
|                                | Plaster                                    | PL      | Good         | TESTED  | 92461    | Oct/10  | 0    |      |
|                                | Duct Mastic - Black                        | MA      | Good         | TESTED  | b261674  | Nov/21  | 1-5  |      |
|                                | Duct Mastic - Grey                         | MA      | Good         | TESTED  | b261674  |         | 0    |      |
| Old Stairwell @ Men's W/C      | Hardboard                                  | НВ      | Good         |         |          | ,       |      |      |

**HB-19** 

CA: CAULKING

GENERAL LABELS

ON CEILING

**ABOVE** CEILING

UNDER **FLOORING** 

WALL ENCAPSULATED DETAIL **ASBESTOS** 

NOTES:
1. THERE MAY BE ASBESTOS CONTAINING MATERIALS PRESENT THAT WERE NOT LOCATED DURING BUILDING INSPECTIONS 2. REFER TO THE ASBESTOS INVENTORY SURVEY SHEET FOR MORE INFORMATION

3. DO NOT DISTURB ASBESTOS. FOR HANDLING PROCEDURES CALL CENTRAL CONTROL AT 986-2382

#### ?? ?? = AF: ASBESTOS FABRIC

**BR: BOILER REFRACTORY** 

C12: 12X12 CEILING TILE

C24: 24X24 CEILING TILE

C48: 24X48 CEILING TILE

HB: HARDBOARD

MA: MASTIC PF: PIPE FITTING

**INSULATION** PI: PIPE INSULATION

DC: DRYWALL COMPOUND DI: DUCT INSULATION PL: PLASTER FS: SHEET FLOORING RD: ROOF DRAIN

F9: 9X9 FLOOR TILE F12: 12X12 FLOOR TILE

SO: SPRAY ON ST: STUCCO

TI: TANK INSULATION TP: TRANSITE PIPE VE: VERMICULITE

SC: STIPPLE CEILING

# **ASBESTOS LOCATIONS**

BUILDING: Archives Building HB - 19 380 William Avenue Winnipeg, Manitoba REVISED BY: DATE: SHEET #: SCALE: DECEMBER 14, 2021 1/3 REM N.T.S.