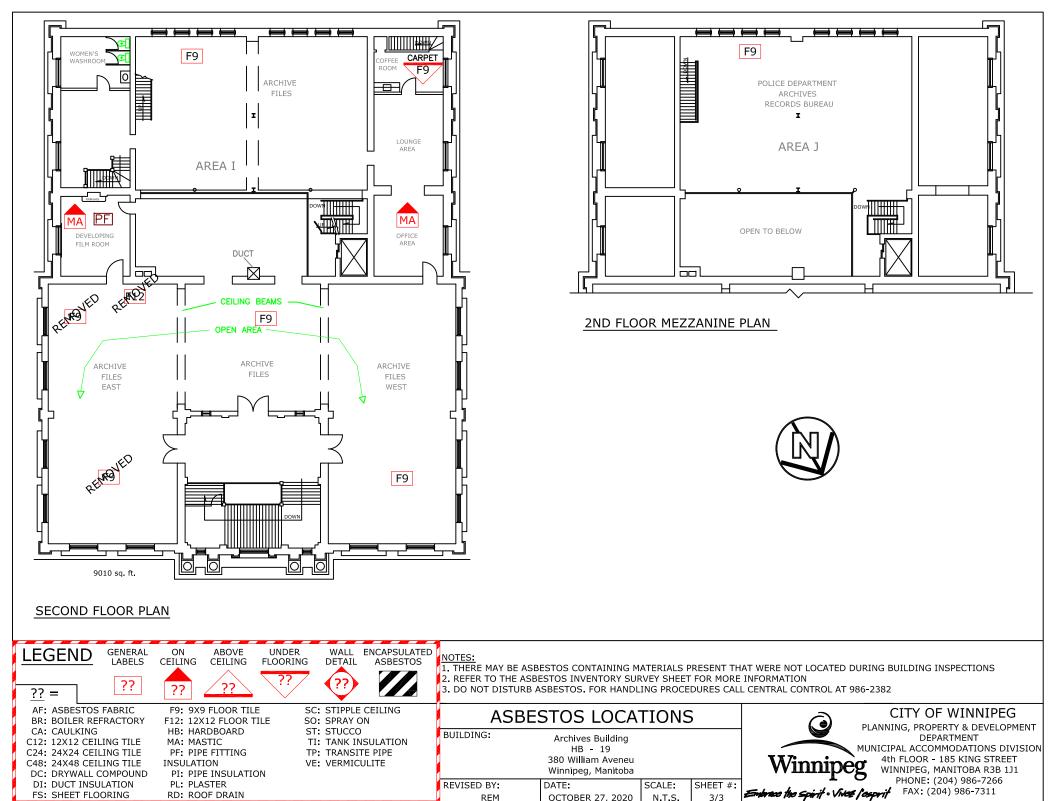

|                        |                                             | Drawing | Material     | Testing       | Lab      | Date    | Test         | Est.     |
|------------------------|---------------------------------------------|---------|--------------|---------------|----------|---------|--------------|----------|
| Material Location      | Material Description                        | Label   | Condition    | Status        | Report # | M/Y     | %            | %        |
|                        | Stucco - Walls                              | ST      | Good         | <b>TESTED</b> | 92461    | Oct/10  | 0            |          |
| Plaster Column         | Plaster (2 Samples)                         | PL      |              | <b>TESTED</b> | b222911  | Dec/19  | 0            |          |
|                        | Scratch Coat (2 Samples)                    |         |              | <b>TESTED</b> | b222911  | Dec/19  | 0            |          |
| Partition Wall         | Drywall Compound (3 Samples)                | DC      | Good         | TESTED        | b222911  | Dec/19  | 1-5          |          |
| Back Stairs - East     | Steam Pipes                                 |         | Removed      |               |          |         |              |          |
| Area G - Archive       | Pipe Fitting Insulation                     |         | Removed/07   | TESTED        | 43652    | Apr/07  | 0            |          |
|                        | 9x9 Floor Tile - Black Backing              | F9      | Good         | TESTED        | b73719   | Jul/10  | 0            |          |
|                        | 9x9 Floor Tiles - Black Backing (3 Samples) | F9      | Needs Repair | TESTED        | 230025   | Nov/19  | 0            |          |
|                        | Glue Tan/Red (3 Samples)                    |         |              | TESTED        | 230025   | Nov/19  | 0            |          |
|                        | 12x12 Floor Tile - Stair Treads             | F12     | Good         | TESTED        | 84854    | Apr/10  | 5            |          |
|                        | 12x12 Floor Tile - Gray                     | F12     | Good         | TESTED        | 84854    | Apr/10  | 3            |          |
|                        | 12X12 Floor Tile - Green                    | F12     | Good         | TESTED        | 116724   | Aug/12  | 3            |          |
|                        | Duct Insulation                             | DI      | Good         | TESTED        | 84854    | Apr/10  | 0            |          |
| Safe                   | Brick                                       |         | Good         | TESTED        | 194108   | Oct/17  | 0            |          |
| Main Floor - Mezzanine |                                             |         |              |               |          |         |              |          |
| Area H                 | Pipe Fitting Insulation                     | PF      |              | <b>TESTED</b> | 84854    | Apr/10  | 0            |          |
|                        | 9x9 Floor Tile - grey - Black Backing       | F9      | Good         | TESTED        | 194108   | Aug/12  | 0            |          |
| Ceiling                | Plaster (1 Sample)                          | PL      |              | TESTED        | b222911  | Decf/19 | 0            |          |
|                        | Scratch Coat (1 Sample)                     | PL      |              | TESTED        | b222911  | Dec/19  | 0            |          |
| Second Floor           |                                             |         |              |               |          |         |              |          |
| North Stairwell        | Terazzo                                     |         | Needs Repair | TESTED        | 244938   | Oct/'20 | 0            |          |
| Developing Film Room   | Pipe Fitting Insulation                     | PF      | Good         |               |          |         |              |          |
|                        | Sheet Flooring                              | FS      | Good         | <b>TESTED</b> | 101846   | Jul/11  | 0            |          |
|                        | Mastic - Duct - Above Ceiling (Red/ Brown)  | MA      | Good         |               |          |         |              |          |
| Area I                 | Pipe Fitting Insulation                     | PF      |              |               |          |         |              |          |
|                        | 9x9 Floor Tile - Beige and Red Tiles        | F9      | Good         | <b>TESTED</b> | 84854    | Apr/10  | 5            |          |
|                        | 12x12 Floor Tile - Grey                     | F12     | Good         | TESTED        | 116724   | Aug/18  | 3            |          |
| Wall                   | Plaster (1 Sample)                          | PL      | Needs Repair | TESTED        | b222911  | Dec/19  | 0            |          |
|                        | Scratch Coat (1 Sample)                     | PL      | Good         | TESTED        | b222911  | Doc/10  | -0 1         | 0        |
|                        | *See Pinchin Report 234838.278*             |         |              |               |          |         | <b>V</b> 0.1 | U        |
| Wall                   | Plaster                                     | PL      | Good         |               | b261750  |         | 0            | <u> </u> |
| Wall - Arch West       | Plaster                                     | PL      | Good         |               | b261750  |         | 0            |          |
| Column - Arch East     | Plaster                                     | PL      | Good         |               | b261750  |         | 0            | <u> </u> |
| Wall - Second Flor SF  | Plaster                                     | PL      | Good         |               | b261750  |         | 0            |          |
| Wall - South           | Plaster                                     | PL      | Good         | TESTED        | b261750  | Nov/'21 | 0            |          |

|                                          |                                                        | Drawing | Material     | Testing | Lab      | Date    | Test      |   |
|------------------------------------------|--------------------------------------------------------|---------|--------------|---------|----------|---------|-----------|---|
| Material Location                        | Material Description                                   | Label   | Condition    | Status  | Report # |         | %         | % |
| Wall - West Office Area                  | Plaster                                                | PL      | Good         | TESTED  | b261750  | Nov/'21 | 0         |   |
| Under Floorboards - Central              | Debris Infill - Unknown Materials (2 Samples Taken)    |         | Good         | TESTED  | b261768  | Nov/'21 | 0         |   |
| Archive Files Area                       | Second Floor Lead Samples                              |         |              |         |          |         |           |   |
| Archive Files East                       | ·                                                      |         |              |         |          |         |           |   |
| Archive Files Last                       | Wall (White)                                           |         | Needs Repair | TESTED  | L78096   | Dec/19  | 5.68      |   |
| Open Area                                | Ceiling (White)                                        |         | Needs Repair | TESTED  | L78096   | Dec/19  | 8.17      |   |
| Open Area                                | Ceiling (White)                                        |         | Needs Repair | TESTED  | L78096   | Dec/19  | 10.3      |   |
| Archive Files East                       | 9x9 Floor Tile (Removed by Others)                     | F9      | Removed      |         |          |         |           |   |
|                                          | 12x12 Floor Tile (Removed by Others)                   | F12     | Removed      |         |          |         |           |   |
| Open Area                                | Ceiling Beam                                           |         |              | TESTED  |          |         | 0         |   |
|                                          | 9x9 Floor Tile Black Backing                           | F9      | Good         |         |          |         |           | 0 |
| Coffee Room                              | 9x9 Floor Tile (red) - Under Carpet (tile mastic - 2%) | F9      | Good         | TESTED  | 84854    | Apr/10  | 2-10      |   |
| Lounge                                   | Sheet Flooring - Under Carpet                          | FS      | Good         | TESTED  | 116742   | Aug/12  | 0         |   |
|                                          | Fireplace Lining                                       |         | Good         | TESTED  | 194108   | Oct/17  | 0         |   |
| Office @ Lounge Area                     | Mastic - Duct - Above Ceiling (Red/ Brown)             | MA      | Good         |         |          |         |           |   |
| Ceiling 2nd Floor                        | Plaster                                                | PL      | Good         | TESTED  | 43653    | Jan/07  | 0         |   |
|                                          | Plaster                                                | PL      | Good         | TESTED  | 64723    | Feb/08  | 0         |   |
| Ceiling Under 2nd Flr Mezzanine          | 12x12 Ceiling Tile - Non-Asbestos                      |         |              |         |          |         |           | 0 |
| Archives Files East                      | Underlay                                               |         | Needs Repair | TESTED  | 194108   | Oct/'17 | 0         |   |
| Second Floor - Mezzanine                 |                                                        |         |              |         |          |         |           |   |
| Area J                                   | Pipe Fitting Insulation                                | PF      | Good         | TESTED  | 101926   | Aug/12  | 0         |   |
|                                          | 9x9 Floor Tile - Black Backing                         | F9      | Good         | TESTED  |          | Jun/13  | 0         |   |
|                                          |                                                        |         |              |         |          |         |           |   |
| Burried Pipe at South End of<br>Property | Pipe Insulation                                        | PI      |              | TESTED  |          | Sept/08 | 50-<br>75 |   |
| Rooftop                                  | Mortar                                                 |         | Good         | TESTED  | 194108   | Oct/17  | 0         |   |
| East Parapet Roof                        | Roof Mastic                                            | MA      | Good         | TESTED  | 194108   | Oct/17  | 15        |   |
| South Parapet Roof                       | Roof Mastic                                            | MA      | Good         | TESTED  | 194108   | Oct/17  | 10        |   |
| σοσιττ αιαρεί πουι                       | TOOL WASHO                                             | IVIA    | 3000         | ILOILD  | 134100   | 00011   | 10        |   |
|                                          |                                                        |         |              |         |          |         |           |   |

**HB-19** 

CA: CAULKING

GENERAL LABELS

ON CEILING

**ABOVE** CEILING

UNDER **FLOORING** 

WALL ENCAPSULATED DETAIL **ASBESTOS** 

NOTES:
1. THERE MAY BE ASBESTOS CONTAINING MATERIALS PRESENT THAT WERE NOT LOCATED DURING BUILDING INSPECTIONS 2. REFER TO THE ASBESTOS INVENTORY SURVEY SHEET FOR MORE INFORMATION

3. DO NOT DISTURB ASBESTOS. FOR HANDLING PROCEDURES CALL CENTRAL CONTROL AT 986-2382

#### ?? ?? = AF: ASBESTOS FABRIC

**BR: BOILER REFRACTORY** 

C12: 12X12 CEILING TILE

C24: 24X24 CEILING TILE

C48: 24X48 CEILING TILE

HB: HARDBOARD

MA: MASTIC PF: PIPE FITTING

**INSULATION** PI: PIPE INSULATION

DC: DRYWALL COMPOUND DI: DUCT INSULATION PL: PLASTER FS: SHEET FLOORING RD: ROOF DRAIN

F9: 9X9 FLOOR TILE F12: 12X12 FLOOR TILE

SO: SPRAY ON ST: STUCCO

TI: TANK INSULATION TP: TRANSITE PIPE VE: VERMICULITE

SC: STIPPLE CEILING

### CITY OF WINNIPEG

DEPARTMENT MUNICIPAL ACCOMMODATIONS DIVISION 4th FLOOR - 185 KING STREET

WINNIPEG, MANITOBA R3B 1J1 PHONE: (204) 986-7266

Embrace the Spirit · Vive l'asprif FAX: (204) 986-7311

OCTOBER 27, 2020

REM

N.T.S.

3/3