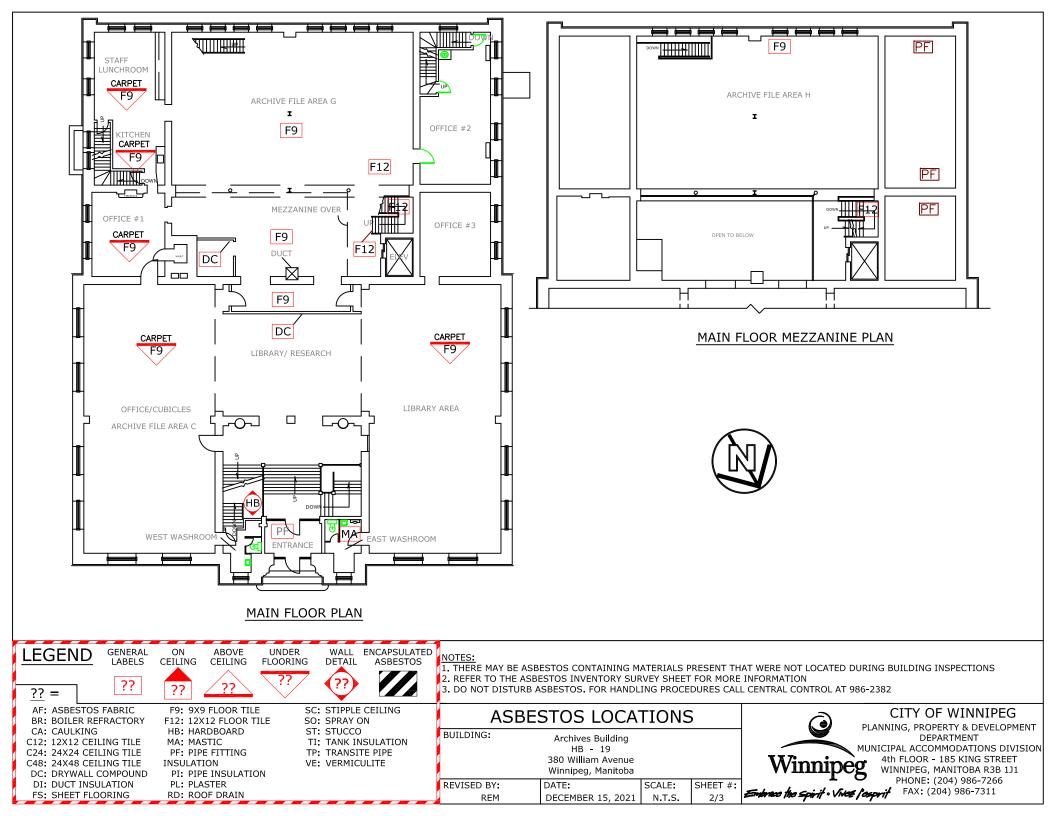

|                                |                                            | Drawing | Material     | Testing | Lab      | Date    | Test | Est. |
|--------------------------------|--------------------------------------------|---------|--------------|---------|----------|---------|------|------|
| Material Location              | Material Description                       | Label   | Condition    | Status  | Report # | M/Y     | %    | %    |
|                                |                                            |         |              |         |          |         |      |      |
|                                |                                            |         |              |         |          |         |      |      |
|                                |                                            |         |              |         |          |         |      |      |
|                                | Basement Lead Paint Samples                |         |              |         |          |         |      |      |
| East Hallway                   | Wall                                       |         | Good         | TESTED  | L72732   | Dec/18  | .29  | Neg  |
| West Archive Room (Room F)     | Wall                                       |         | Good         | TESTED  | L72732   | Dec/18  | .236 | Neg  |
| Delivery Room                  | Ceiling (White)                            |         | Good         | TESTED  | L72732   | Dec/18  | 3.82 | Pos  |
| East Basement                  | Wall (Green)                               |         | Good         | TESTED  | L72732   | Dec/18  | .176 | Neg  |
| East Basement                  | Wall (Beige)                               |         | Good         | TESTED  | L72732   | Dec/18  | .464 | Neg  |
| East Basement                  | Positive for Lead (Green Trim)             |         | Good         | TESTED  | L72732   | Dec/18  | 4.22 | Pos  |
| South Wall (Room E)            | Negative for Lead (Pink)                   |         | Good         | TESTED  | L72732   | Dec/18  | .184 | Neg  |
| Main Floor                     |                                            |         |              |         |          |         |      |      |
| Washroom(Location Not Clear)   | Plaster (2 Samples)                        | PL      |              | Tested  | 57744    | Jun/08  | 0    |      |
| Storage Room                   | Pipe Fitting Insulation                    | PF      | Good         |         |          |         |      |      |
| Library / Research             | 9x9 Floor Tile - Black Backing (3 Samples) | F9      | Needs Repair | TESTED  | 230025   | Nov/19  | 0    |      |
|                                | Glue -Tan/Red (3 Samples)                  |         |              | TESTED  | 230025   | Nov/19  | 0    |      |
|                                | Floor Leveling Compound (3 Samples)        |         |              | TESTED  | 230025   | Nov/19  | 0    |      |
|                                | Wall Paper / Plaster Compound              |         | Good         | TESTED  | 194108   | Oct/17  | 0    |      |
|                                | Wall Covering (3 Samples)                  |         |              | TESTED  | b222911  | Dec/19  | 0    |      |
|                                | Yellow Adhesive (3 Samples)                |         |              | TESTED  | b222911  | Dec/19  | 0    |      |
| Office/Cubicles Archive Area C | Wall Paper & Mastic                        |         |              | TESTED  | b261674  | Nov/21  | 0    |      |
|                                | Sheet Flooring Patch                       | SH      | Needs Repair | TESTED  | b261674  | Nov/21  | 0    |      |
| West Washroom                  | Pipe Fitting Insulation                    | PF      | Removed      |         |          |         |      |      |
| Front Entrance                 | Floor Patch                                |         | Good         | TESTED  | 92461    | Oct/10  | 0    |      |
|                                | Pipe Fitting Insulation                    | PF      | Good         |         |          |         |      |      |
|                                | Sheet Flooring (Tan/ Black)                | FS      | Good         | TESTED  | 194108   | Oct/17  | 0    |      |
|                                | 9x9 Floor Tile                             | F9      | Needs Repair | TESTED  |          | Oct/17  | 0    |      |
|                                | Terazzo                                    |         | Needs Repair | TESTED  | 244938   | Oct/20  | 0    |      |
| North Stairwell Landing        | Terazzo                                    |         |              | TESTED  | 244938   | Oct/'20 | 0    |      |
| East Washroom                  | Pipe Fitting Insulation                    |         | Removed      |         |          |         |      |      |
|                                | 9x9 Floor Tile - Black Backing             |         | Good         | TESTED  | 65001    | Mar/09  | 0    |      |
|                                | Plaster                                    | PL      | Good         | TESTED  | 92461    | Oct/10  | 0    |      |
|                                | Duct Mastic - Black                        | MA      | Good         | TESTED  | b261674  | Nov/21  | 1-5  |      |
|                                | Duct Mastic - Grey                         | MA      | Good         | TESTED  | b261674  |         | 0    |      |
| Old Stairwell @ Men's W/C      | Hardboard                                  | НВ      | Good         |         |          | ,       |      |      |

|                        |                                             | Drawing | Material     | Testing       | Lab      | Date    | Test         | Est.     |
|------------------------|---------------------------------------------|---------|--------------|---------------|----------|---------|--------------|----------|
| Material Location      | Material Description                        | Label   | Condition    | Status        | Report # | M/Y     | %            | %        |
|                        | Stucco - Walls                              | ST      | Good         | <b>TESTED</b> | 92461    | Oct/10  | 0            |          |
| Plaster Column         | Plaster (2 Samples)                         | PL      |              | <b>TESTED</b> | b222911  | Dec/19  | 0            |          |
|                        | Scratch Coat (2 Samples)                    |         |              | <b>TESTED</b> | b222911  | Dec/19  | 0            |          |
| Partition Wall         | Drywall Compound (3 Samples)                | DC      | Good         | TESTED        | b222911  | Dec/19  | 1-5          |          |
| Back Stairs - East     | Steam Pipes                                 |         | Removed      |               |          |         |              |          |
| Area G - Archive       | Pipe Fitting Insulation                     |         | Removed/07   | TESTED        | 43652    | Apr/07  | 0            |          |
|                        | 9x9 Floor Tile - Black Backing              | F9      | Good         | TESTED        | b73719   | Jul/10  | 0            |          |
|                        | 9x9 Floor Tiles - Black Backing (3 Samples) | F9      | Needs Repair | TESTED        | 230025   | Nov/19  | 0            |          |
|                        | Glue Tan/Red (3 Samples)                    |         |              | TESTED        | 230025   | Nov/19  | 0            |          |
|                        | 12x12 Floor Tile - Stair Treads             | F12     | Good         | TESTED        | 84854    | Apr/10  | 5            |          |
|                        | 12x12 Floor Tile - Gray                     | F12     | Good         | TESTED        | 84854    | Apr/10  | 3            |          |
|                        | 12X12 Floor Tile - Green                    | F12     | Good         | TESTED        | 116724   | Aug/12  | 3            |          |
|                        | Duct Insulation                             | DI      | Good         | TESTED        | 84854    | Apr/10  | 0            |          |
| Safe                   | Brick                                       |         | Good         | TESTED        | 194108   | Oct/17  | 0            |          |
| Main Floor - Mezzanine |                                             |         |              |               |          |         |              |          |
| Area H                 | Pipe Fitting Insulation                     | PF      |              | <b>TESTED</b> | 84854    | Apr/10  | 0            |          |
|                        | 9x9 Floor Tile - grey - Black Backing       | F9      | Good         | TESTED        | 194108   | Aug/12  | 0            |          |
| Ceiling                | Plaster (1 Sample)                          | PL      |              | TESTED        | b222911  | Decf/19 | 0            |          |
|                        | Scratch Coat (1 Sample)                     | PL      |              | TESTED        | b222911  | Dec/19  | 0            |          |
| Second Floor           |                                             |         |              |               |          |         |              |          |
| North Stairwell        | Terazzo                                     |         | Needs Repair | TESTED        | 244938   | Oct/'20 | 0            |          |
| Developing Film Room   | Pipe Fitting Insulation                     | PF      | Good         |               |          |         |              |          |
|                        | Sheet Flooring                              | FS      | Good         | <b>TESTED</b> | 101846   | Jul/11  | 0            |          |
|                        | Mastic - Duct - Above Ceiling (Red/ Brown)  | MA      | Good         |               |          |         |              |          |
| Area I                 | Pipe Fitting Insulation                     | PF      |              |               |          |         |              |          |
|                        | 9x9 Floor Tile - Beige and Red Tiles        | F9      | Good         | <b>TESTED</b> | 84854    | Apr/10  | 5            |          |
|                        | 12x12 Floor Tile - Grey                     | F12     | Good         | TESTED        | 116724   | Aug/18  | 3            |          |
| Wall                   | Plaster (1 Sample)                          | PL      | Needs Repair | TESTED        | b222911  | Dec/19  | 0            |          |
|                        | Scratch Coat (1 Sample)                     | PL      | Good         | TESTED        | b222911  | Doc/10  | -0 1         | 0        |
|                        | *See Pinchin Report 234838.278*             |         |              |               |          |         | <b>V</b> 0.1 | U        |
| Wall                   | Plaster                                     | PL      | Good         |               | b261750  |         | 0            | <u> </u> |
| Wall - Arch West       | Plaster                                     | PL      | Good         |               | b261750  |         | 0            |          |
| Column - Arch East     | Plaster                                     | PL      | Good         |               | b261750  |         | 0            | <u> </u> |
| Wall - Second Flor SF  | Plaster                                     | PL      | Good         |               | b261750  |         | 0            |          |
| Wall - South           | Plaster                                     | PL      | Good         | TESTED        | b261750  | Nov/'21 | 0            |          |

**HB-19** 

CA: CAULKING

GENERAL LABELS

ON CEILING

**ABOVE** CEILING

UNDER **FLOORING** 

WALL ENCAPSULATED DETAIL **ASBESTOS** 

NOTES:
1. THERE MAY BE ASBESTOS CONTAINING MATERIALS PRESENT THAT WERE NOT LOCATED DURING BUILDING INSPECTIONS 2. REFER TO THE ASBESTOS INVENTORY SURVEY SHEET FOR MORE INFORMATION

3. DO NOT DISTURB ASBESTOS. FOR HANDLING PROCEDURES CALL CENTRAL CONTROL AT 986-2382

#### ?? ?? = AF: ASBESTOS FABRIC

**BR: BOILER REFRACTORY** 

C12: 12X12 CEILING TILE

C24: 24X24 CEILING TILE

C48: 24X48 CEILING TILE

HB: HARDBOARD

MA: MASTIC PF: PIPE FITTING

**INSULATION** PI: PIPE INSULATION

DC: DRYWALL COMPOUND DI: DUCT INSULATION PL: PLASTER FS: SHEET FLOORING RD: ROOF DRAIN

F9: 9X9 FLOOR TILE F12: 12X12 FLOOR TILE

SO: SPRAY ON ST: STUCCO

TI: TANK INSULATION TP: TRANSITE PIPE VE: VERMICULITE

SC: STIPPLE CEILING