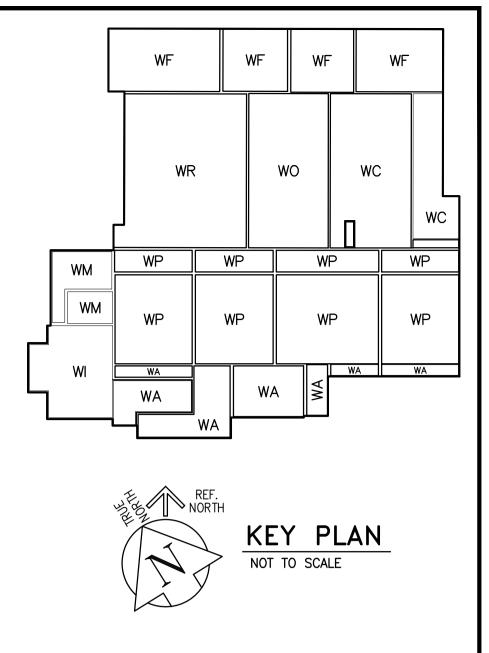

## DRAWING INDEX

| PROJECT TITLE:<br>BID OPPORTUNITY NO.:            | DRINKING WATER TREATMENT PLA<br>37–2023 | ANT KOUP P             |                      |                                      |                                  |
|---------------------------------------------------|-----------------------------------------|------------------------|----------------------|--------------------------------------|----------------------------------|
| <u>GENERAL</u><br>CITY OF WINNIPEG DRAWING NO.    | CROSIER KILGOUR DRAWING NO.             | <u>REV.</u>            | DISCIPLINE           | <u>TITLE</u>                         | DRAWING TYPE                     |
| 1-0601B-G0002-001                                 | S0.1                                    | 0                      | N/A                  | N/A                                  | N/A                              |
| 1-0601B-G0003-001                                 | S0.2                                    |                        | GENERAL              | DRAWING INDEX                        | N/A                              |
| BUILDING                                          |                                         |                        |                      |                                      |                                  |
| CITY OF WINNIPEG DRAWING NO.                      | CROSIER KILGOUR DRAWING NO.             | <u>REV.</u>            | DISCIPLINE           | TITLE                                | <u>DRAWING TYPE</u>              |
| 1-0601B-G0004-001                                 | S1.1                                    |                        | BUILDING             | NOTES, SCHEDULE & LEGENDS            | <b>D</b> 1 4 4                   |
| 1-0601B-B0064-001                                 | S2.1                                    |                        | BUILDING             | WF, WR, WO & WC ROOF DEMOLITION      | PLAN                             |
| 1-0601B-B0065-001                                 | S2.2                                    | 0                      | BUILDING             | WP ROOF DEMOLITION                   | PLAN                             |
| 1-0601B-B0066-001                                 | S2.3                                    | 0                      | BUILDING             | WA ROOF DEMOLITION                   | PLAN                             |
| 1-0601B-B0067-001                                 | S2.4                                    |                        | BUILDING             | WM & WI ROOF DEMOLITION              | PLAN                             |
| 1-0601B-B0068-001                                 | S2.5                                    |                        | BUILDING             | WF, WR, WO & WC ROOF                 | PLAN                             |
| 1-0601B-B0069-001                                 | S2.6                                    | 0                      | BUILDING             | WP ROOF                              | PLAN                             |
| 1-0601B-B0070-001                                 | S2.7                                    | 0                      | BUILDING             |                                      | PLAN                             |
| 1-0601B-B0071-001                                 | S2.8                                    | $\tilde{m}$            |                      | WM & WI ROOF                         | PLAN                             |
| 1-0601B-B0072-001<br>1-0601B-B0073-001            | S3.1<br>S3.2                            |                        | BUILDING<br>BUILDING | ROOF DEMOLITION<br>ROOF DEMOLITION   | DETAILS 1 OF 4<br>DETAILS 2 OF 4 |
| 1-0601B-B0074-001                                 | S3.3                                    | 0                      | BUILDING             | ROOF DEMOLITION                      | DETAILS 2 OF 4<br>DETAILS 3 OF 4 |
| 1–0601B–B0075–001                                 | S3.4                                    | 0                      | BUILDING             | ROOF DEMOLITION                      | DETAILS 5 OF 4<br>DETAILS 4 OF 4 |
| 1-0601B-B0076-001                                 | S4.1                                    | 0                      | BUILDING             | ROOF                                 | DETAILS 1 OF 9                   |
| 1-0601B-B0076-002                                 | S4.2                                    | 0                      | BUILDING             | ROOF                                 | DETAILS 2 OF 9                   |
| 1-0601B-B0076-003                                 | S4.3                                    | 0                      | BUILDING             | ROOF                                 | DETAILS 3 OF 9                   |
| 1-0601B-B0076-004                                 | S4.4                                    | 0                      | BUILDING             | ROOF                                 | DETAILS 4 OF 9                   |
| 1-0601B-B0076-005                                 | S4.5                                    | 0                      | BUILDING             | ROOF                                 | DETAILS 5 OF 9                   |
| 1-0601B-B0076-006                                 | S4.6                                    | 0                      | BUILDING             | ROOF                                 | DETAILS 6 OF 9                   |
| 1-0601B-B0076-007                                 | S4.7                                    | 0                      | BUILDING             | ROOF                                 | DETAILS 7 OF 9                   |
| 1-0601B-B0076-008                                 | S4.8                                    | 0                      | BUILDING             | ROOF                                 | DETAILS 8 OF 9                   |
| 1-0601B-B0076-009                                 | S4.9                                    | 0                      | BUILDING             | ROOF                                 | DETAILS 9 OF 9                   |
| STOUCTUDAL                                        |                                         |                        |                      |                                      |                                  |
| <u>STRUCTURAL</u><br>CITY OF WINNIPEG DRAWING NO. | CROSIER KILGOUR DRAWING NO.             | REV                    | DISCIPLINE           | <u>TITLE</u>                         | DRAWING TYPE                     |
| 1–0601B–S0038–001                                 | S5.1                                    | $\frac{K \geq V}{M13}$ | STRUCTURAL           | REINFORCED CONCRETE REPAIR           | DETAILS                          |
| 1-0001B-30038-001                                 | 55.1                                    |                        | STRUCTURAL           | REINFORCED CONCRETE REFAIR           | DETAILS                          |
| MECHANICAL                                        |                                         |                        |                      |                                      |                                  |
| CITY OF WINNIPEG DRAWING NO.                      | <u>SMS DRAWING NO.</u>                  | <u>REV.</u>            | <b>DISCIPLINE</b>    | <u>TITLE</u>                         | DRAWING TYPE                     |
| 1-0601B-M0011-001                                 | M1.1                                    | 0                      | MECHANICAL           | WF, WR, WO & WC ROOF DEMOLITION      | PLAN                             |
| 1-0601B-M0012-001                                 | M1.2                                    | 0                      | MECHANICAL           | WP ROOF DEMOLITION                   | PLAN                             |
| 1-0601B-M0013-001                                 | M1.3                                    | 0                      | MECHANICAL           | WA ROOF DEMOLITION                   | PLAN                             |
| 1-0601B-M0014-001                                 | M1.4                                    | 0                      | MECHANICAL           | WM & WI ROOF DEMOLITION              | PLAN                             |
| 1-0601B-M0015-001                                 | M2.17                                   | 0                      | MECHANICAL           | WF,WR, WO & WC ROOF"                 | PLAN                             |
| 1-0601B-M0016-001                                 | M2.18                                   | 0                      | MECHANICAL           | WP ROOF                              | PLAN                             |
| 1-0601B-M0017-001                                 | M2.19                                   | 0                      | MECHANICAL           | WA ROOF                              | PLAN                             |
| 1-0601B-M0018-001                                 | M2.20                                   | 0                      | MECHANICAL           | WI & WM ROOF                         | PLAN                             |
| 1-0601B-M0019-001                                 | M3.3                                    | 0                      | MECHANICAL           | MISCELLANEOUS PLUMBING AND VENTING   | DETAILS                          |
| PLUMBING                                          |                                         |                        |                      |                                      |                                  |
| CITY OF WINNIPEG DRAWING NO.                      | SMS DRAWING NO.                         | <u>REV.</u>            | <b>DISCIPLINE</b>    | <u>TITLE</u>                         | DRAWING TYPE                     |
| 1-0601B-H0022-001                                 | M2.1                                    | 0                      | PLUMBING             | WF, WR, WO & WC STORM DRAIN UPGRADES | LOWER LEVEL PLAN                 |
| 1-0601B-H0023-001                                 | M2.2                                    | 0                      | PLUMBING             | WP STORM DRAIN UPGRADES              | LOWER LEVEL PLAN                 |
| 1-0601B-H0024-001                                 | M2.3                                    | 0                      | PLUMBING             | WA STORM DRAIN UPGRADES              | LOWER LEVEL PLAN                 |
| 1-0601B-H0025-001                                 | M2.4                                    | 0                      | PLUMBING             | WM & WI STORM DRAIN UPGRADES         | LOWER LEVEL PLAN                 |
| 1-0601B-H0026-001                                 | M2.5                                    | 0                      | PLUMBING             | WF, WR, WO & WC STORM DRAIN UPGRADES | FIRST FLOOR PLAN                 |
| 1-0601B-H0027-001                                 | M2.6                                    | 0                      | PLUMBING             | WP STORM DRAIN UPGRADES              | FIRST FLOOR PLAN                 |
| 1-0601B-H0028-001                                 | M2.7                                    | 0                      | PLUMBING             | WA STORM DRAIN UPGRADES              | FIRST FLOOR PLAN                 |
| 1-0601B-H0029-001                                 | M2.8                                    | 0                      | PLUMBING             | WM & WI STORM DRAIN UPGRADES         | FIRST FLOOR PLAN                 |
| 1-0601B-H0030-001                                 | M2.9                                    | 0                      | PLUMBING             | WF, WR, WO & WC STORM DRAIN UPGRADES | SECOND FLOOR PLAN                |
| 1-0601B-H0031-001                                 | M2.10                                   | 0                      | PLUMBING             | WP STORM DRAIN UPGRADES              | SECOND FLOOR PLAN                |
| 1-0601B-H0032-001                                 | M2.11                                   | 0                      | PLUMBING             | WA STORM DRAIN UPGRADES              | SECOND FLOOR PLAN                |
| 1-0601B-H0033-001                                 | M2.12                                   | 0                      | PLUMBING             | WM & WI STORM DRAIN UPGRADES         | SECOND FLOOR PLAN                |
| 1-0601B-H0034-001                                 | M2.13                                   | 0                      | PLUMBING             | WF, WR, WO & WC STORM DRAIN UPGRADES | THIRD FLOOR PLAN                 |
| 1-0601B-H0035-001                                 | M2.14                                   | 0                      | PLUMBING             | WP STORM DRAIN UPGRADES              | THIRD FLOOR PLAN                 |
| 1-0601B-H0036-001                                 | M2.15                                   | 0                      | PLUMBING             | WA STORM DRAIN UPGRADES              | THIRD FLOOR PLAN                 |
| 1-0601B-H0037-001                                 | M2.16                                   | 0                      | PLUMBING             | WM & WI STORM DRAIN UPGRADES         | THIRD FLOOR PLAN                 |
| 1-0601B-H0038-001                                 | M3.1                                    | 0                      | PLUMBING             | NORTH STORM DRAIN SCHEMATIC          | ELEVATION                        |
| 1-0601B-H0039-001                                 | M3.2                                    | •                      | PLUMBING             | SOUTH STORM DRAIN SCHEMATIC          | ELEVATION                        |