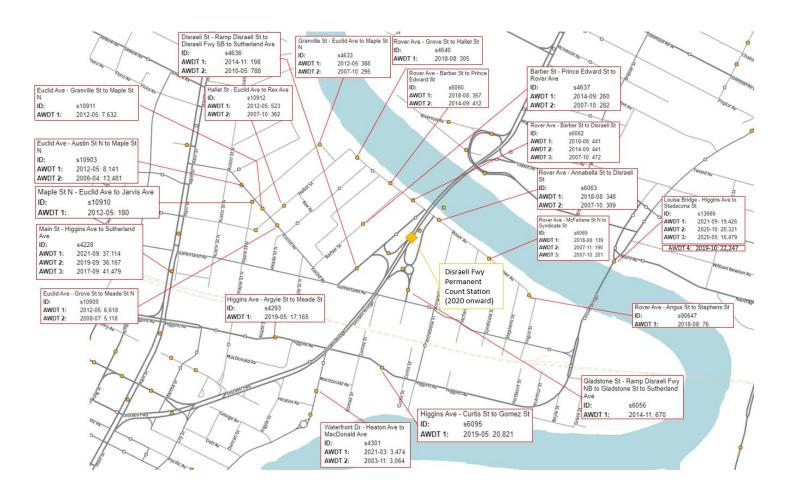

## **QUESTIONS AND ANSWERS**

Q1: Will the City provide traffic count data?

A1: The Consultant will be responsible for collecting new data as required for their analysis. The City of Winnipeg Public Works Department 2023 count program may include midblock counts in the study area that have not been processed yet. A list of recent counts collected within the study area can be found in the table and related map below.

| #  | Count Type        | Modes    | Location                  | Date     | Approximate Duration |
|----|-------------------|----------|---------------------------|----------|----------------------|
|    | Midblock Volume - |          | Louise Bridge - Higgins   |          |                      |
| 1  | Short duration    | Vehicles | to Stadacona              | Nov-2022 | 10 days              |
|    | Midblock Volume - |          | Louise Bridge - Higgins   |          |                      |
| 2  | Short duration    | Vehicles | to Stadacona              | Sep-2021 | 7 days               |
|    | Midblock Volume - |          | Louise Bridge - Higgins   |          |                      |
| 3  | Short duration    | Vehicles | to Stadacona              | Oct-2020 | 7 days               |
|    | Midblock Volume - |          | Louise Bridge - Higgins   |          |                      |
| 4  | Short duration    | Vehicles | to Stadacona              | May-2020 | 10 days              |
|    | Midblock Volume - |          | Louise Bridge - Higgins   |          |                      |
| 5  | Short duration    | Vehicles | to Stadacona              | Oct-2019 | 10 days              |
|    | Midblock Volume - |          | Louise Bridge - Higgins   |          |                      |
| 6  | Short duration    | Vehicles | to Stadacona              | Sep-2017 | 7 days               |
|    | Midblock Volume - |          | Louise Bridge - Higgins   |          |                      |
| 7  | Short duration    | Vehicles | to Stadacona              | Sep-2015 | 10 days              |
|    | Midblock Volume - |          | Higgins Ave - Curtis to   |          |                      |
| 8  | Short duration    | Vehicles | Gomez                     | May-2019 | 10 days              |
|    | Midblock Volume - |          | Higgins Ave - Argyle to   |          |                      |
| 9  | Short duration    | Vehicles | Meade                     | May-2019 | 8 days               |
|    | Midblock Volume - |          | Euclid Ave - Grove to     |          |                      |
| 10 | Short duration    | Vehicles | Meade                     | May-2012 | 3 days               |
|    | Midblock Volume - |          | Euclid Ave - Granville to |          |                      |
| 11 | Short duration    | Vehicles | Maple                     | May-2012 | 3 days               |
|    | Midblock Volume - |          | Euclid Ave - Austin to    |          |                      |
| 12 | Short duration    | Vehicles | Maple                     | May-2012 | 3 days               |