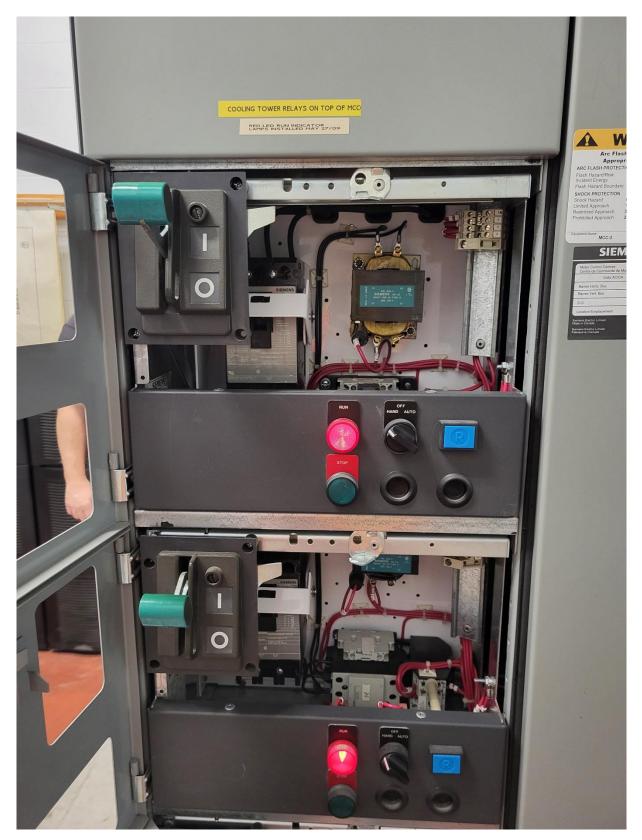

Figure 6: Existing MCC bucket.

Figure 7: Existing MCC bucket.

Figure 8: Existing MCC bucket information.

Figure 9: Existing MCC bucket information.

Figure 10: Existing MCC bucket information.

Figure 11: Existing MCC bucket information.