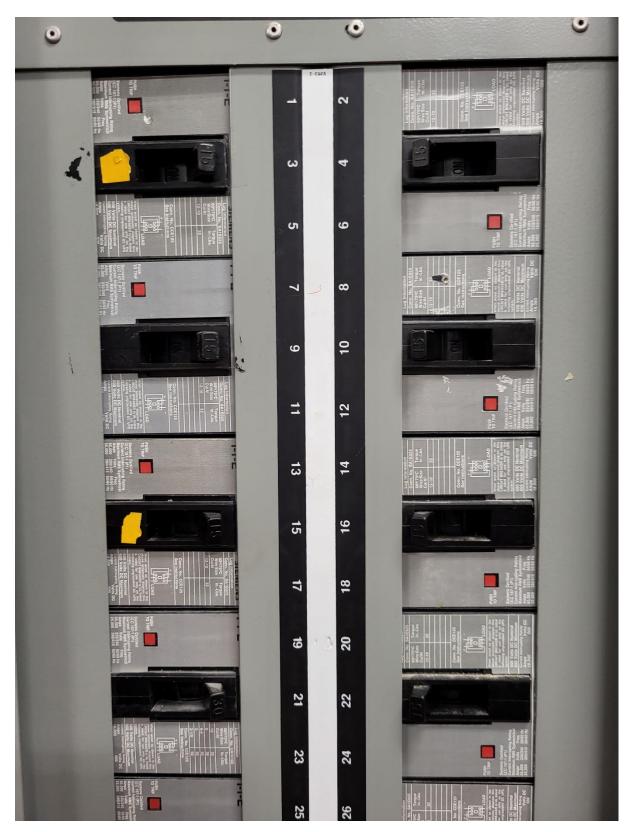

## Appendix F – Site Photos (Electrical)

Figure 1: Existing Panel EE photo #1.

Figure 2: Existing Panel EE photo #2.

Figure 3: Existing MCC bucket information.

Figure 4: Existing MCC bucket information.

Figure 5: Existing MCC bucket information.