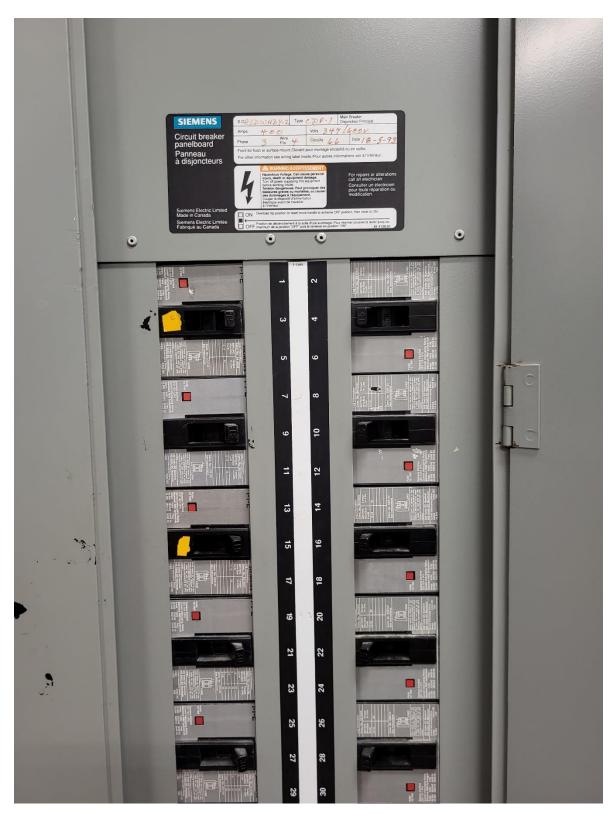

## Appendix F – Site Photos (Electrical)

Figure 1: Existing Panel EE photo #1.

Figure 2: Existing Panel EE photo #2.

Figure 3: Existing MCC bucket information.

Figure 4: Existing MCC bucket information.

Figure 5: Existing MCC bucket information.