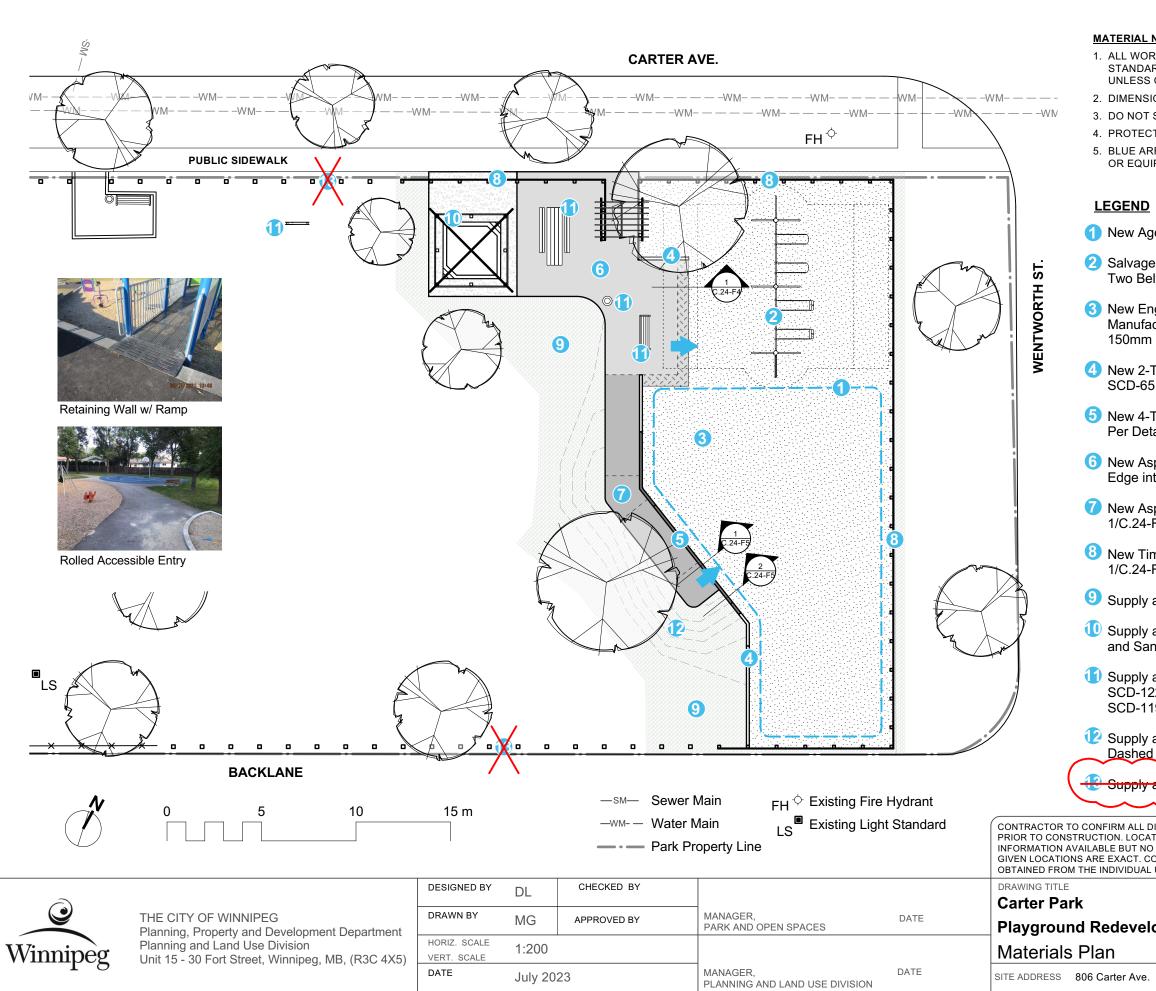

| Notes                                                                                                                                                                                                                                                                                                                                        |                                |
|----------------------------------------------------------------------------------------------------------------------------------------------------------------------------------------------------------------------------------------------------------------------------------------------------------------------------------------------|--------------------------------|
| NOTES<br>RK TO CONFORM TO CURRENT CITY OF WINNIPEG<br>RD CONSTRUCTION SPECIFICATIONS AND DETAILS<br>OTHERWISE NOTED.                                                                                                                                                                                                                         |                                |
| IONS ARE IN METERS UNLESS OTHERWISE NOTED.<br>SCALE DRAWING.                                                                                                                                                                                                                                                                                 |                                |
| T EXISTING TREES TO REMAIN, TYP.<br>ROWS INDICATE RAMPED ENTRY POINTS TO PLAY AREA                                                                                                                                                                                                                                                           |                                |
| IPMENT AS PER DETAIL 1/C.24-F4 AND DETAIL 1/C.24-F5                                                                                                                                                                                                                                                                                          |                                |
|                                                                                                                                                                                                                                                                                                                                              |                                |
| ges 2-12 Play Equipment (50% Ages 2-5, 50% Ages 5-12)                                                                                                                                                                                                                                                                                        |                                |
| e and Reinstall Existing 8' Tall Two-Bay Swing Set c/w<br>It Swings and Two Bucket Swings                                                                                                                                                                                                                                                    |                                |
| ngineered Wood Fibre Safety Surfacing c/w<br>cturer's Specified Drainage System and an Additional<br>Depth of Drainstone (Hatched Area, 330 SM)                                                                                                                                                                                              |                                |
| Tier (8 LM) and 3-Tier (5 LM) Timber Edging As Per<br>51A. Extents as per Layout Plan                                                                                                                                                                                                                                                        |                                |
| Tier (5 LM) and 5-Tier (7 LM) Timber Retaining Wall As<br>tail 1/C.24-F5. Extents as per Layout Plan                                                                                                                                                                                                                                         |                                |
| sphalt Paving As Per SCD-648 with Rolled Accessible<br>to Play Area (Light Grey, 70 SM)                                                                                                                                                                                                                                                      |                                |
| sphalt Paving w/ Combigrid Reinforcement As Per Detail<br>F5 (Dark Grey, 25 SM)                                                                                                                                                                                                                                                              |                                |
| mber Fence c/w Play Area Edging As Per Detail<br>F6 (71 LM)                                                                                                                                                                                                                                                                                  |                                |
| and Install Topsoil and Sod (Green Hatch, 175 SM)                                                                                                                                                                                                                                                                                            |                                |
| and Install Granular Surface As Per SCD-646 (25 SM)<br>ndbox As Per SCD-660 under Existing Wood Pergola                                                                                                                                                                                                                                      |                                |
| and Install New Site Furniture (1 Accessible Picnic Table<br>22A, 1 Tache Bench SCD-121A, 1 Waste Receptacle<br>19 and 1 Park Sign SCD-153)                                                                                                                                                                                                  |                                |
| and Install Earth Berm with Excavated Material (Grey<br>Lines Indicate Proposed Contours)                                                                                                                                                                                                                                                    |                                |
| and Install Wood Bollards As Per SCD-105B1 (36)                                                                                                                                                                                                                                                                                              |                                |
| DIMENSIONS AND REPORT ANY DISCREPANCIES TO CONTRACT ADMINISTRATOR<br>TION OF UNDERGROUND STRUCTURES AS SHOWN ARE BASED ON THE BEST<br>O GUARANTEE IS GIVEN THAT ALL EXISTING UTILITIES ARE SHOWN OR THAT THE<br>ONFIRMATION OF EXISTENCE AND EXACT LOCATION OF <u>ALL</u> SERVICES MUST BE<br>UTILITIES BEFORE PROCEEDING WITH CONSTRUCTION. |                                |
|                                                                                                                                                                                                                                                                                                                                              | DRAWING NO.                    |
| opment                                                                                                                                                                                                                                                                                                                                       | C.24-F2-R2                     |
|                                                                                                                                                                                                                                                                                                                                              | ыр орроктиліту NO.<br>514-2023 |
|                                                                                                                                                                                                                                                                                                                                              |                                |