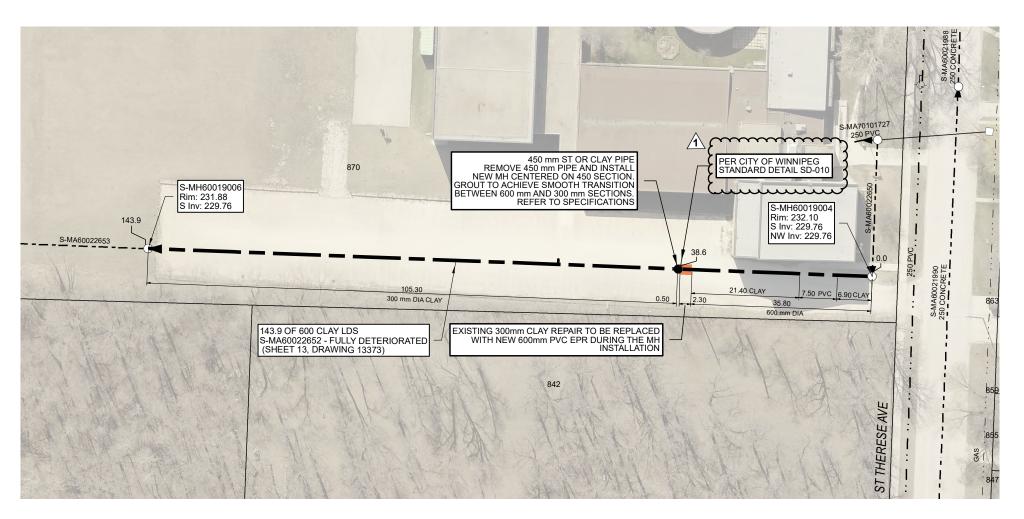

# SEWER JUNCTION INFORMATION FROM **SEWER VIDEO INSPECTION**

| SEWER ID S-MA60022652 |          |     |       |  |  |  |  |
|-----------------------|----------|-----|-------|--|--|--|--|
| Reference MH          | Distance | DIA | Clock |  |  |  |  |
| S-MH60019004          | 062.4    | 150 | 03    |  |  |  |  |

# THE CITY OF WINNIPEG Winnipeg WATER AND WASTE DEPARTMENT

2023 SEWER RENEWALS BY CIPP LINING **CONTRACT 5** S-MA60022652

**EASEMENT (E. OF ST NORBERT COLLEGIATE)** 

EASEMENT (E OF ST. NORBERT COLLEGIATE) 1ST MH S OF ST THERESE AV TO 2ND MH S OF ST THERESE AVE