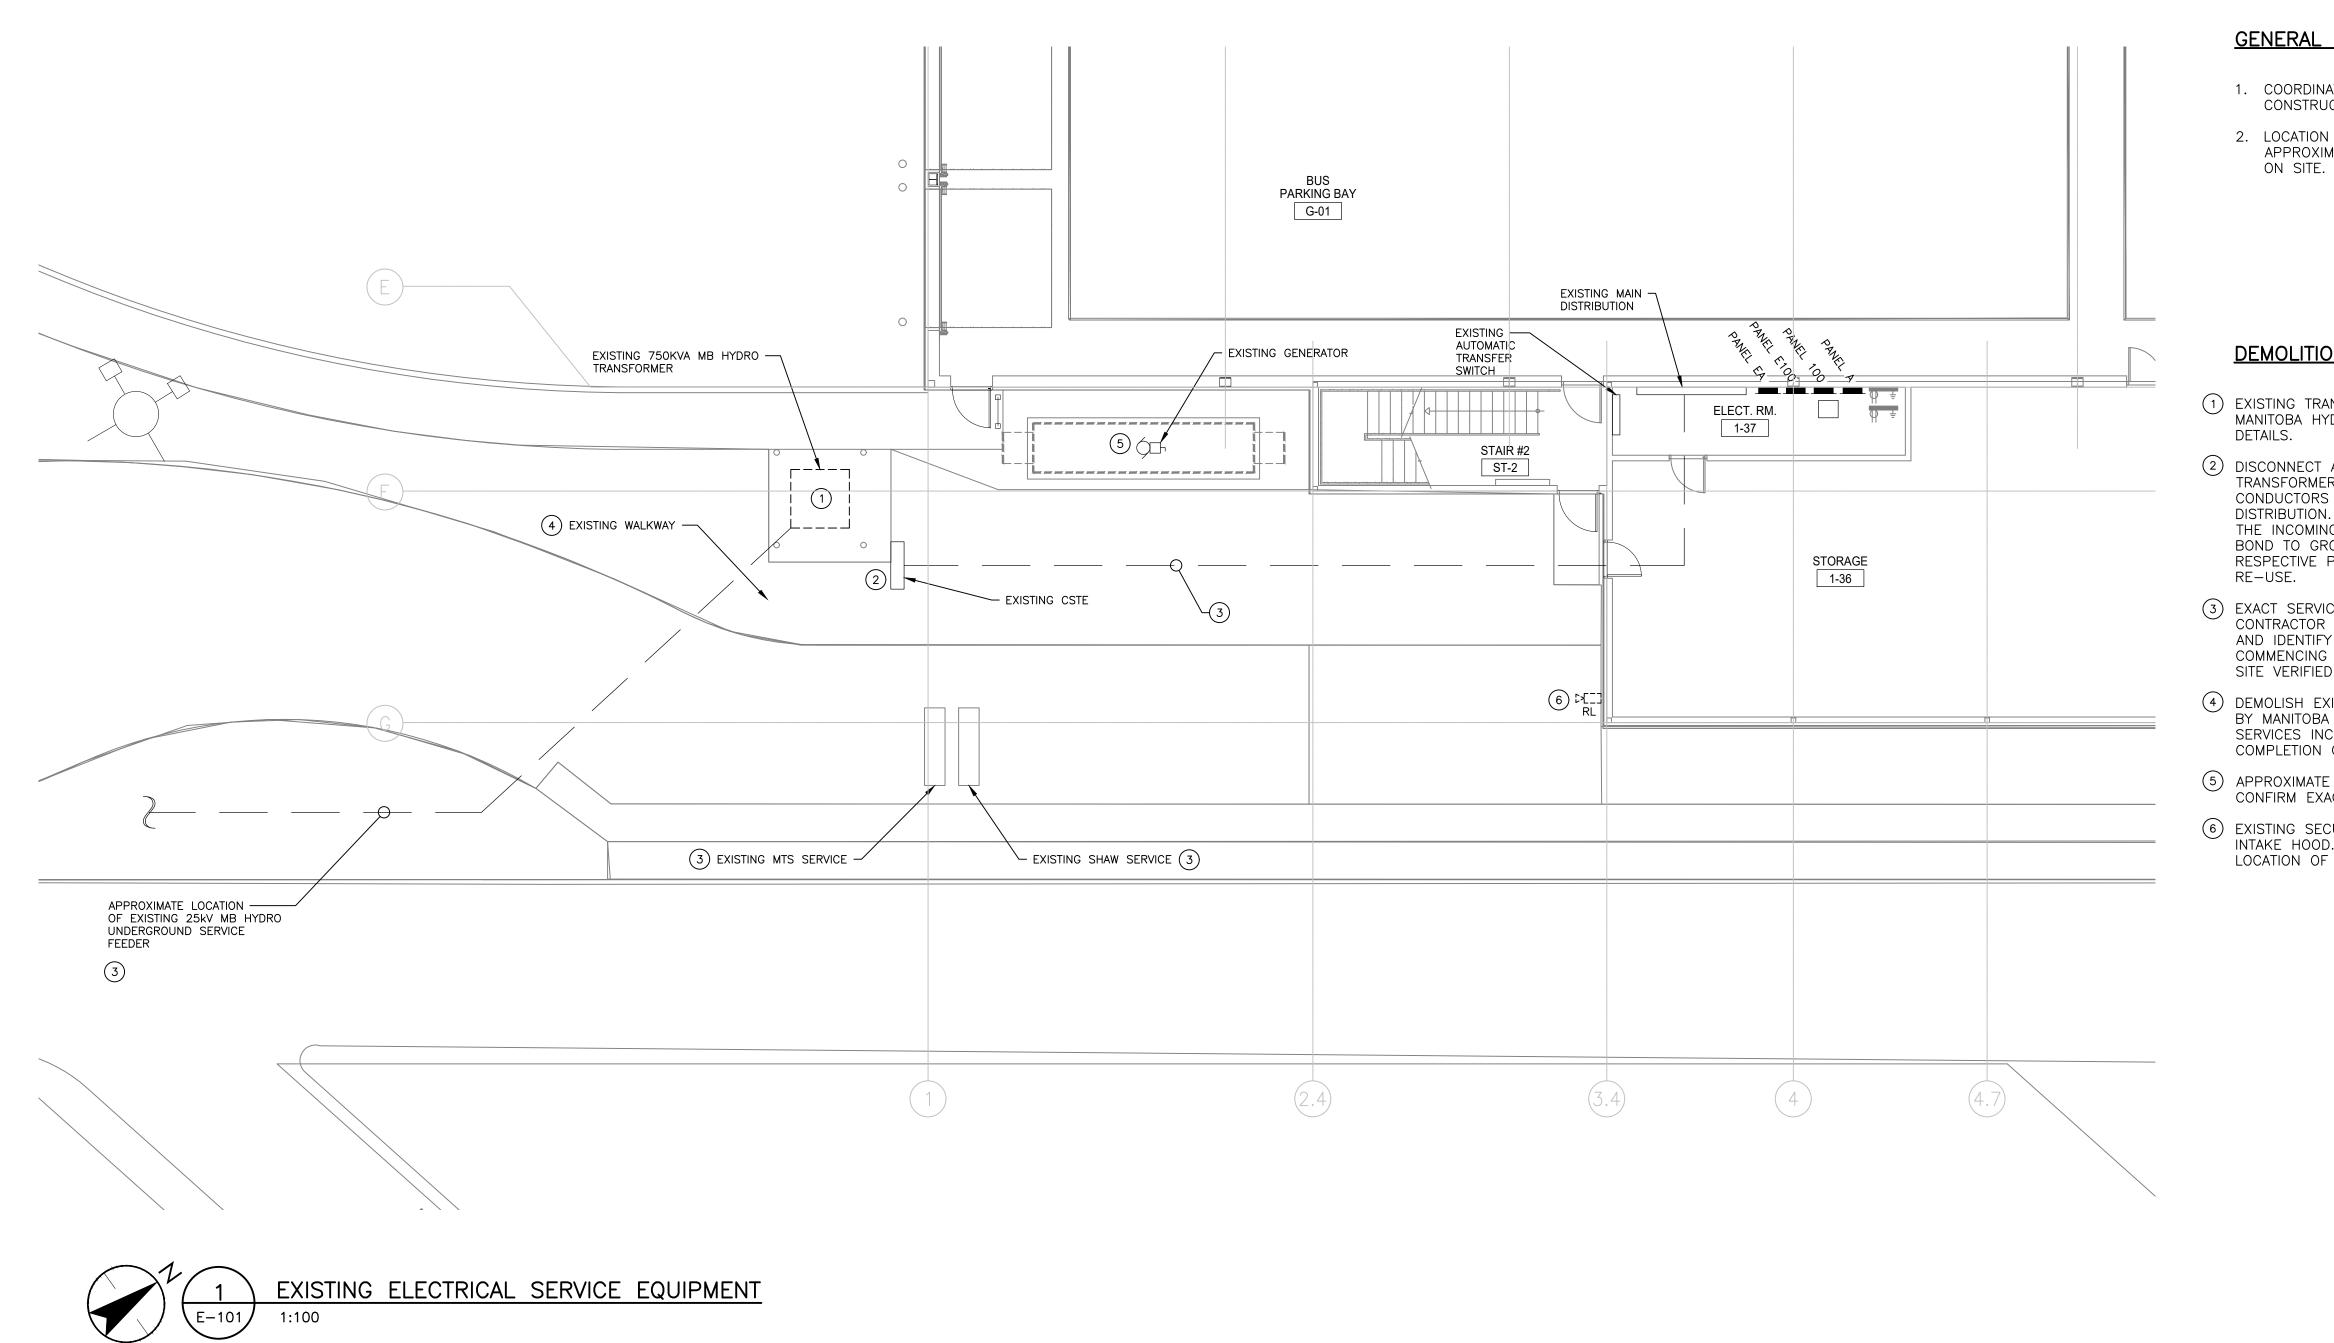

## **GENERAL NOTES:**

1. COORDINATE DEMOLITION SCOPE OF WORK WITH NEW CONSTRUCTION TO MINIMIZE POWER OUTAGE.

2. LOCATION OF ALL EQUIPMENT AND SERVICES IS APPROXIMATE. CONTRACTOR TO VERIFY EQUIPMENT LOCATION

## DEMOLITION KEY NOTES:

(1) EXISTING TRANSFORMER TO BE DISCONNECTED AND REPLACED BY MANITOBA HYDRO. REFER TO NEW CONSTRUCTION DRAWINGS FOR

(2) DISCONNECT AND REMOVE CONDUCTORS BETWEEN EXISTING TRANSFORMER AND EXISTING CSTE. PRESERVE EXISTING CSTE AND CONDUCTORS BETWEEN THE EXISTING CSTE AND THE EXISTING MAIN DISTRIBUTION. RETAIN AND PROTECT EXISTING CONDUITS. DISCONNECT THE INCOMING CONDUCTORS AT THE EXISTING MAIN DISTRIBUTION, BOND TO GROUND AND MAKE SAFE. LABEL ALL CONDUCTORS AND THE RESPECTIVE PHASES. PRESERVE THE CONDUCTORS FOR FUTURE

3 EXACT SERVICE CONFIGURATION AND ROUTING ARE UNKNOWN. CONTRACTOR TO COMPLETE LOCATES WITHIN PROPERTY BOUNDARIES AND IDENTIFY THE ROUTING OF THE EXISTING SERVICE PRIOR TO COMMENCING ANY UNDERGROUND WORK. CONTRACTOR TO SHOW THE SITE VERIFIED ROUTING ON AS-BUILT DRAWINGS.

(4) DEMOLISH EXISTING SIDEWALK AS REQUIRED TO ACCOMMODATE WORK BY MANITOBA HYDRO AND TO ACCOMMODATE INSTALLATION OF EXISTING SERVICES INCLUDED IN THIS CONTRACT. RESTORE THE SIDEWALK UPON COMPLETION OF UNDERGROUND WORKS.

5 APPROXIMATE LOCATION OF EXISTING GENERATOR, CONTRACTOR TO CONFIRM EXACT LOCATION OF GENERATOR ON SITE.

6 EXISTING SECURITY CAMERA TO BE RELOCATED TO AVOID NEW AIR INTAKE HOOD. REFER TO NEW CONSTRUCTION DRAWING FOR NEW LOCATION OF SECURITY CAMERA.