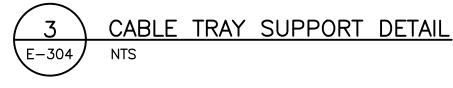

ORIGINAL SHEET - ISO ARCH D - v17.05

NOTE:

1. CABLE TRAY INSTALLATION SHALL ADHERE TO CEC 12-2200. WHERE PERMITTED BY CODE, CONTRACTOR MAY SUBMIT A REQUEST TO THE OWNER TO REDUCE THE CLEARANCES BETWEEN THE TRAY SECTIONS.