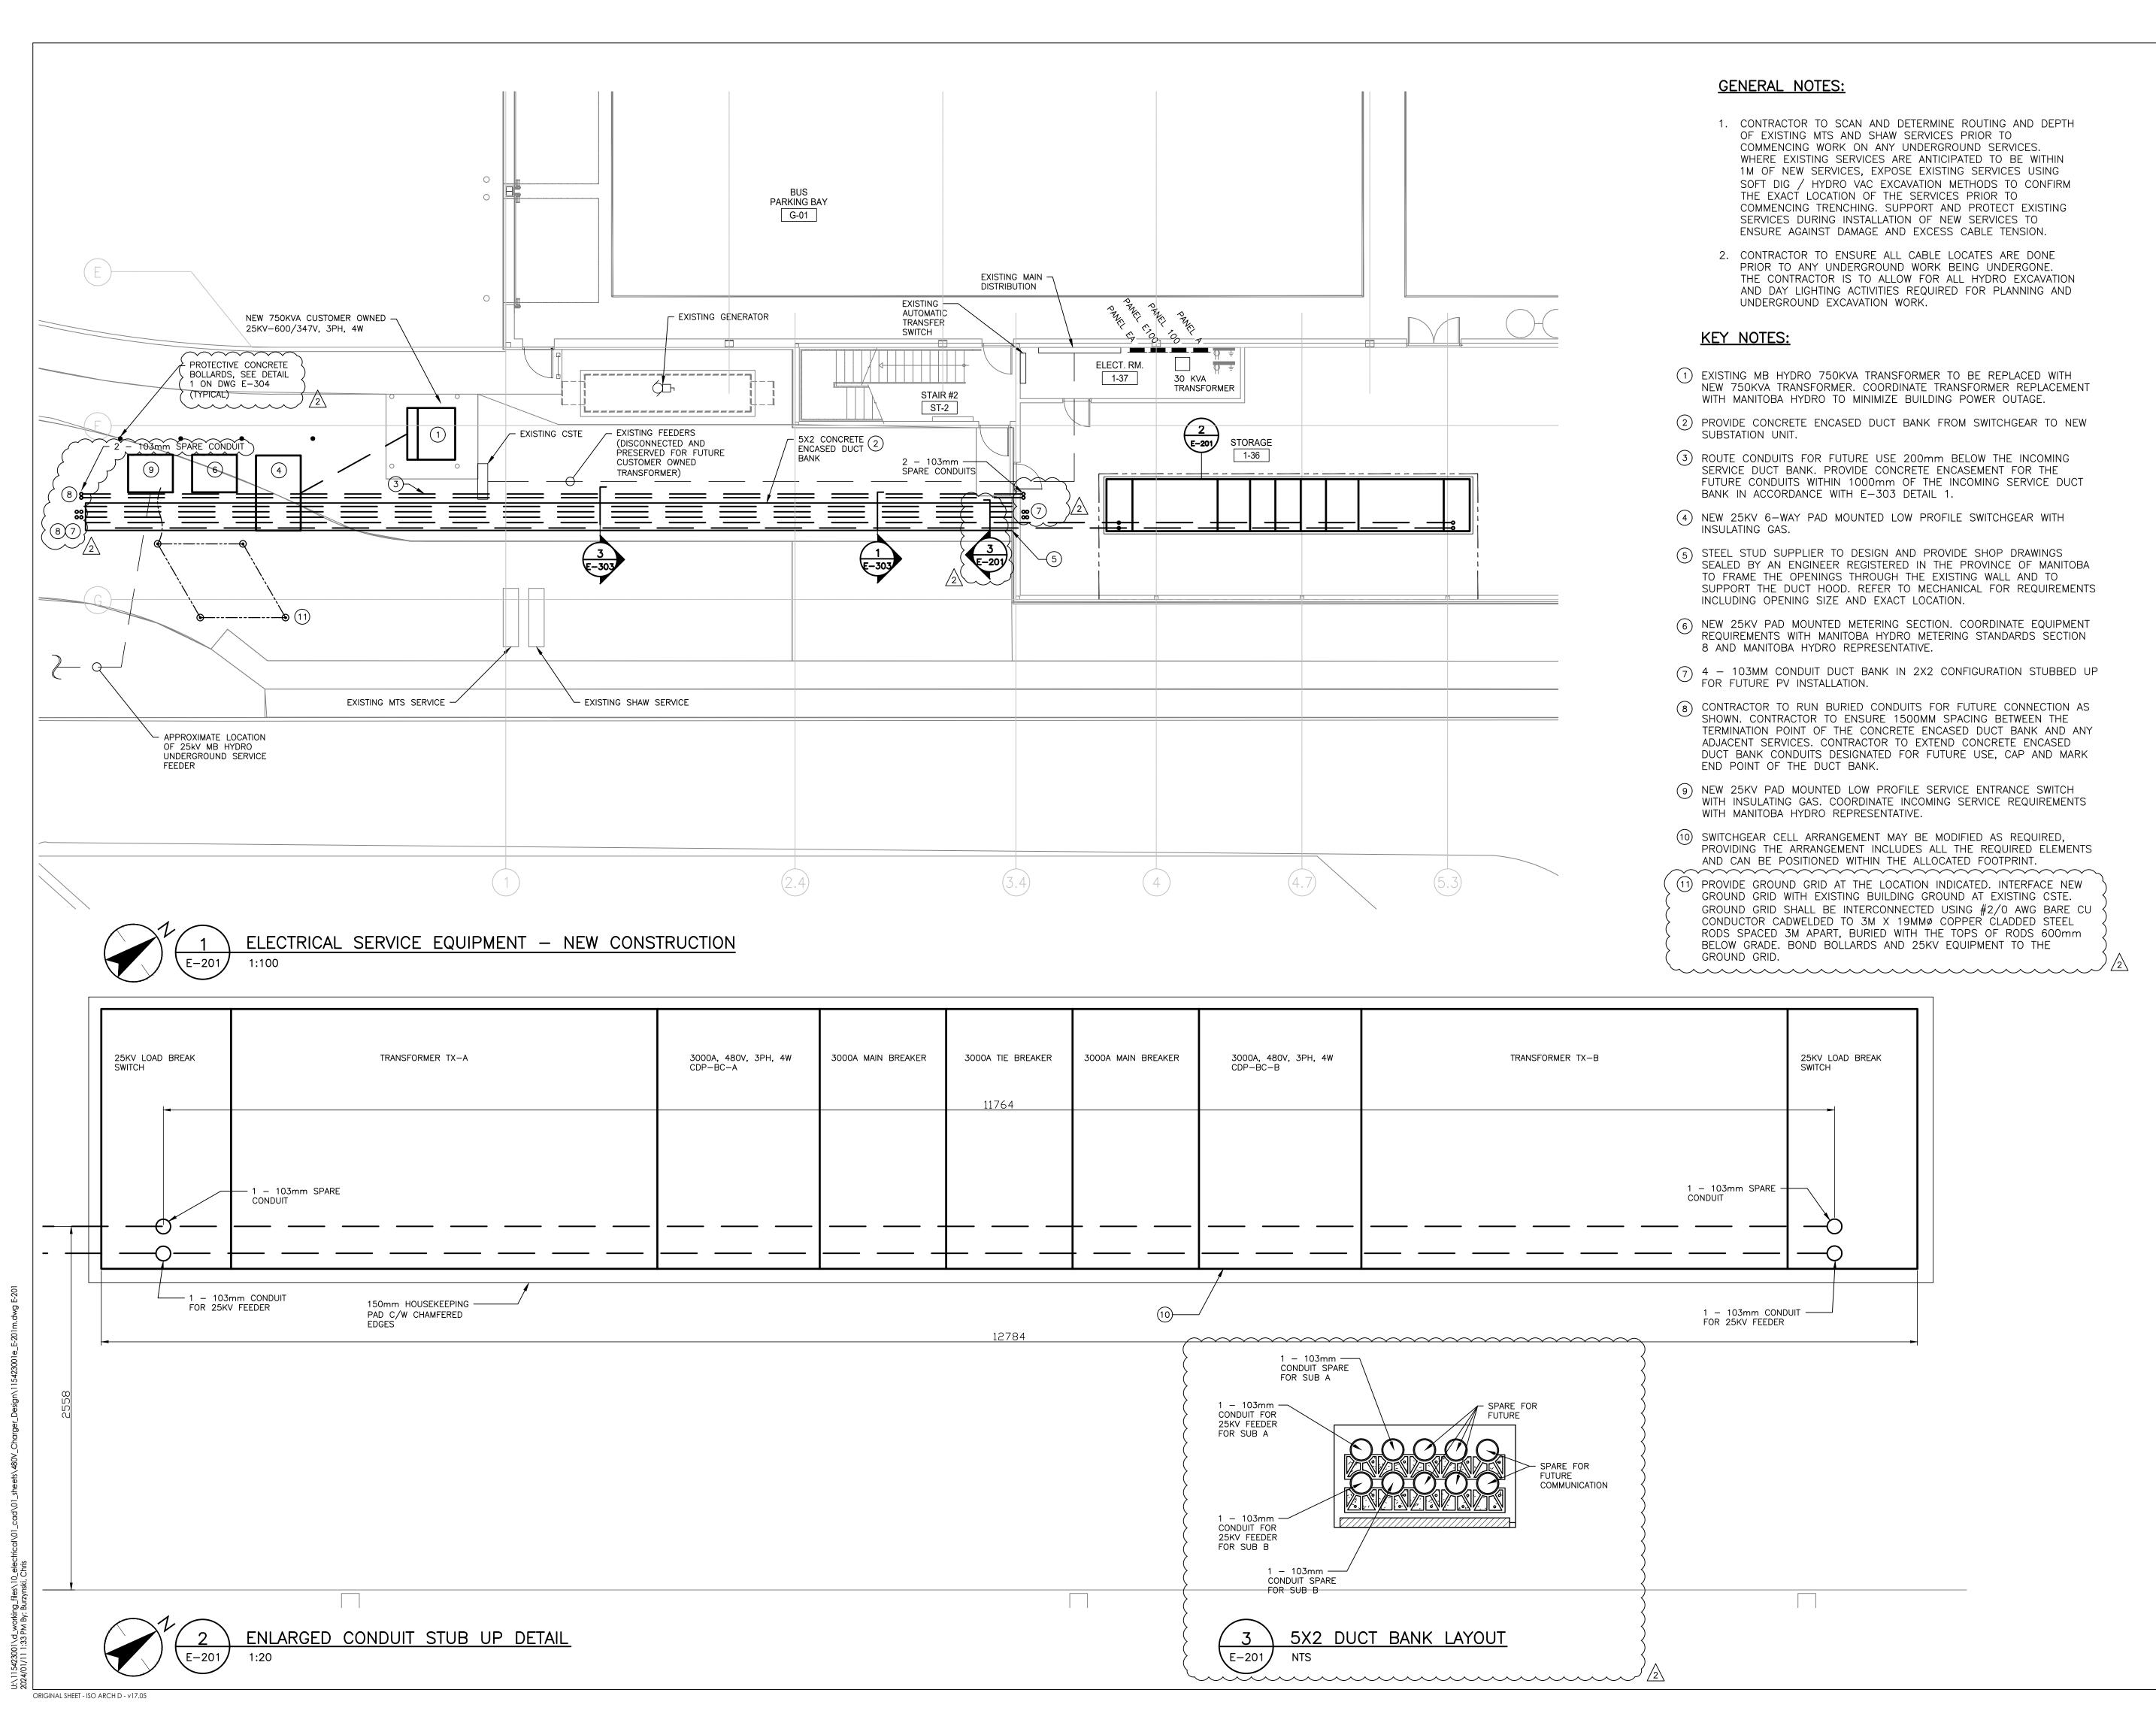

## Client/Project

WINNIPEG TRANSIT DIRECT CURRENT FAST CHARGING BUS STATIONS BRANDON GARAGE

600 Brandon Ave. Winnipeg, Manitoba

Title

ELECTRICAL SERVICE EQUIPMENT - NEW CONSTRUCTION

Project No.
144523001

Drawing No.