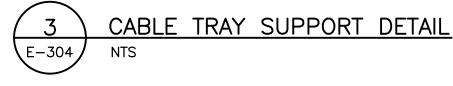

ORIGINAL SHEET - ISO ARCH D - v17.05

NOTE:

1. CABLE TRAY INSTALLATION SHALL ADHERE TO CEC 12-2200. WHERE PERMITTED BY CODE, CONTRACTOR MAY SUBMIT A REQUEST TO THE OWNER TO REDUCE THE CLEARANCES BETWEEN THE TRAY SECTIONS.

## Title STRUCTURAL DETAILS

Project No. Scale As Indicated 144523001 Drawing No. Sheet Revision E-304 12 <sub>of</sub> 12