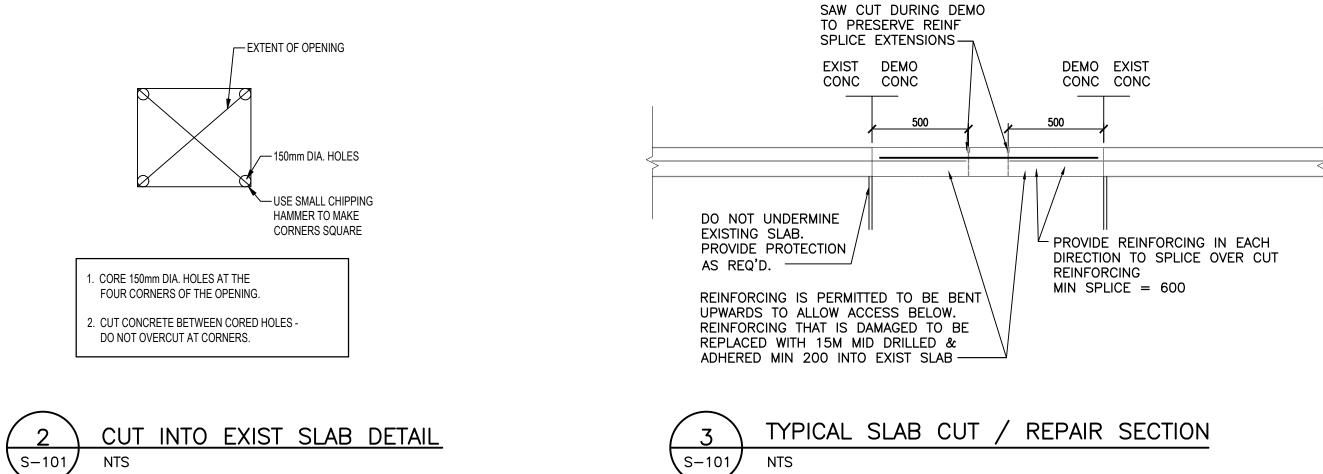

ORIGINAL SHEET - ISO ARCH D - v17.05



Stantec

Stantec Architecture Ltd. Suite 500, 311 Portage Avenue Winnipeg MB Canada R3B 2B9 Tel. 204.489.5900 Fax. 204.453.9012 www.stantec.com

## Copyright Reserved

The Contractor shall verify and be responsible for all dimensions. DO NOT scale the drawing - any errors or omissions shall be reported to Stantec without delay. The Copyrights to all designs and drawings are the property of Stantec. Reproduction or use for any purpose other than that authorized by Stantec is forbidden.

Client

Legend

Notes

ISSUED FOR ADDENDUM #5 CB AA 24.01.11 By Appd. YY.MM.DD Revision 
 IS
 AH
 23.09.18

 By
 Appd.
 YY.MM.DD
0 ISSUED FOR CONSTRUCTION lssued \_\_\_\_\_ 
 CB
 AH
 IS
 22.05.27

 Dwn.
 Chkd.
 Dsgn.
 YY.MM.DD
File Name: 115423001s\_s-101m

Permit-Seal

ORIGINAL DRAWING SEALED BY B. E. FRA