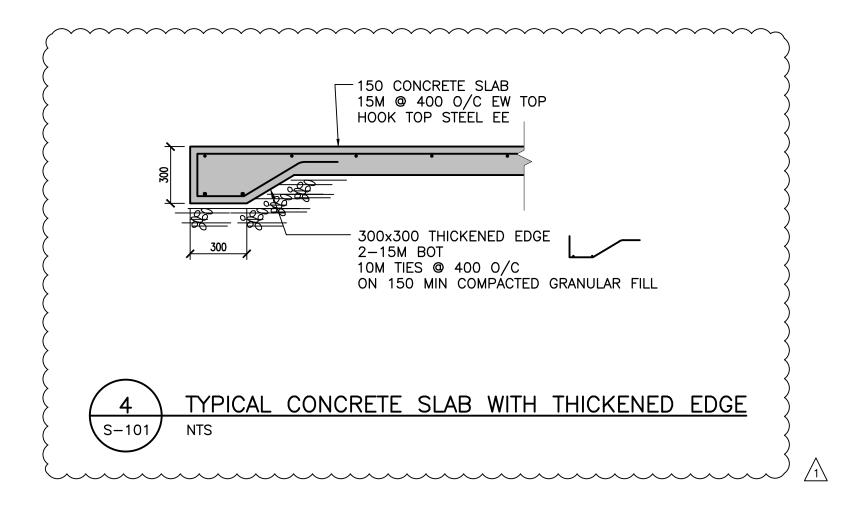

ORIGINAL SHEET - ISO ARCH D - v17.05



Stantec

Stantec Architecture Ltd. Suite 500, 311 Portage Avenue Winnipeg MB Canada R3B 2B9 Tel. 204.489.5900 Fax. 204.453.9012 www.stantec.com

## Copyright Reserved

The Contractor shall verify and be responsible for all dimensions. DO NOT scale the drawing - any errors or omissions shall be reported to Stantec without delay. The Copyrights to all designs and drawings are the property of Stantec. Reproduction or use for any purpose other than that authorized by Stantec is forbidden.

Client

Legend

Notes

ISSUED FOR ADDENDUM #5 CB AA 24.01.11 By Appd. YY.MM.DD Revision 
 IS
 AH
 23.09.18

 By
 Appd.
 YY.MM.DD
0 ISSUED FOR CONSTRUCTION lssued \_\_\_\_\_ 
 CB
 AH
 IS
 22.05.27

 Dwn.
 Chkd.
 Dsgn.
 YY.MM.DD
File Name: 115423001s\_s-101m

Permit-Se