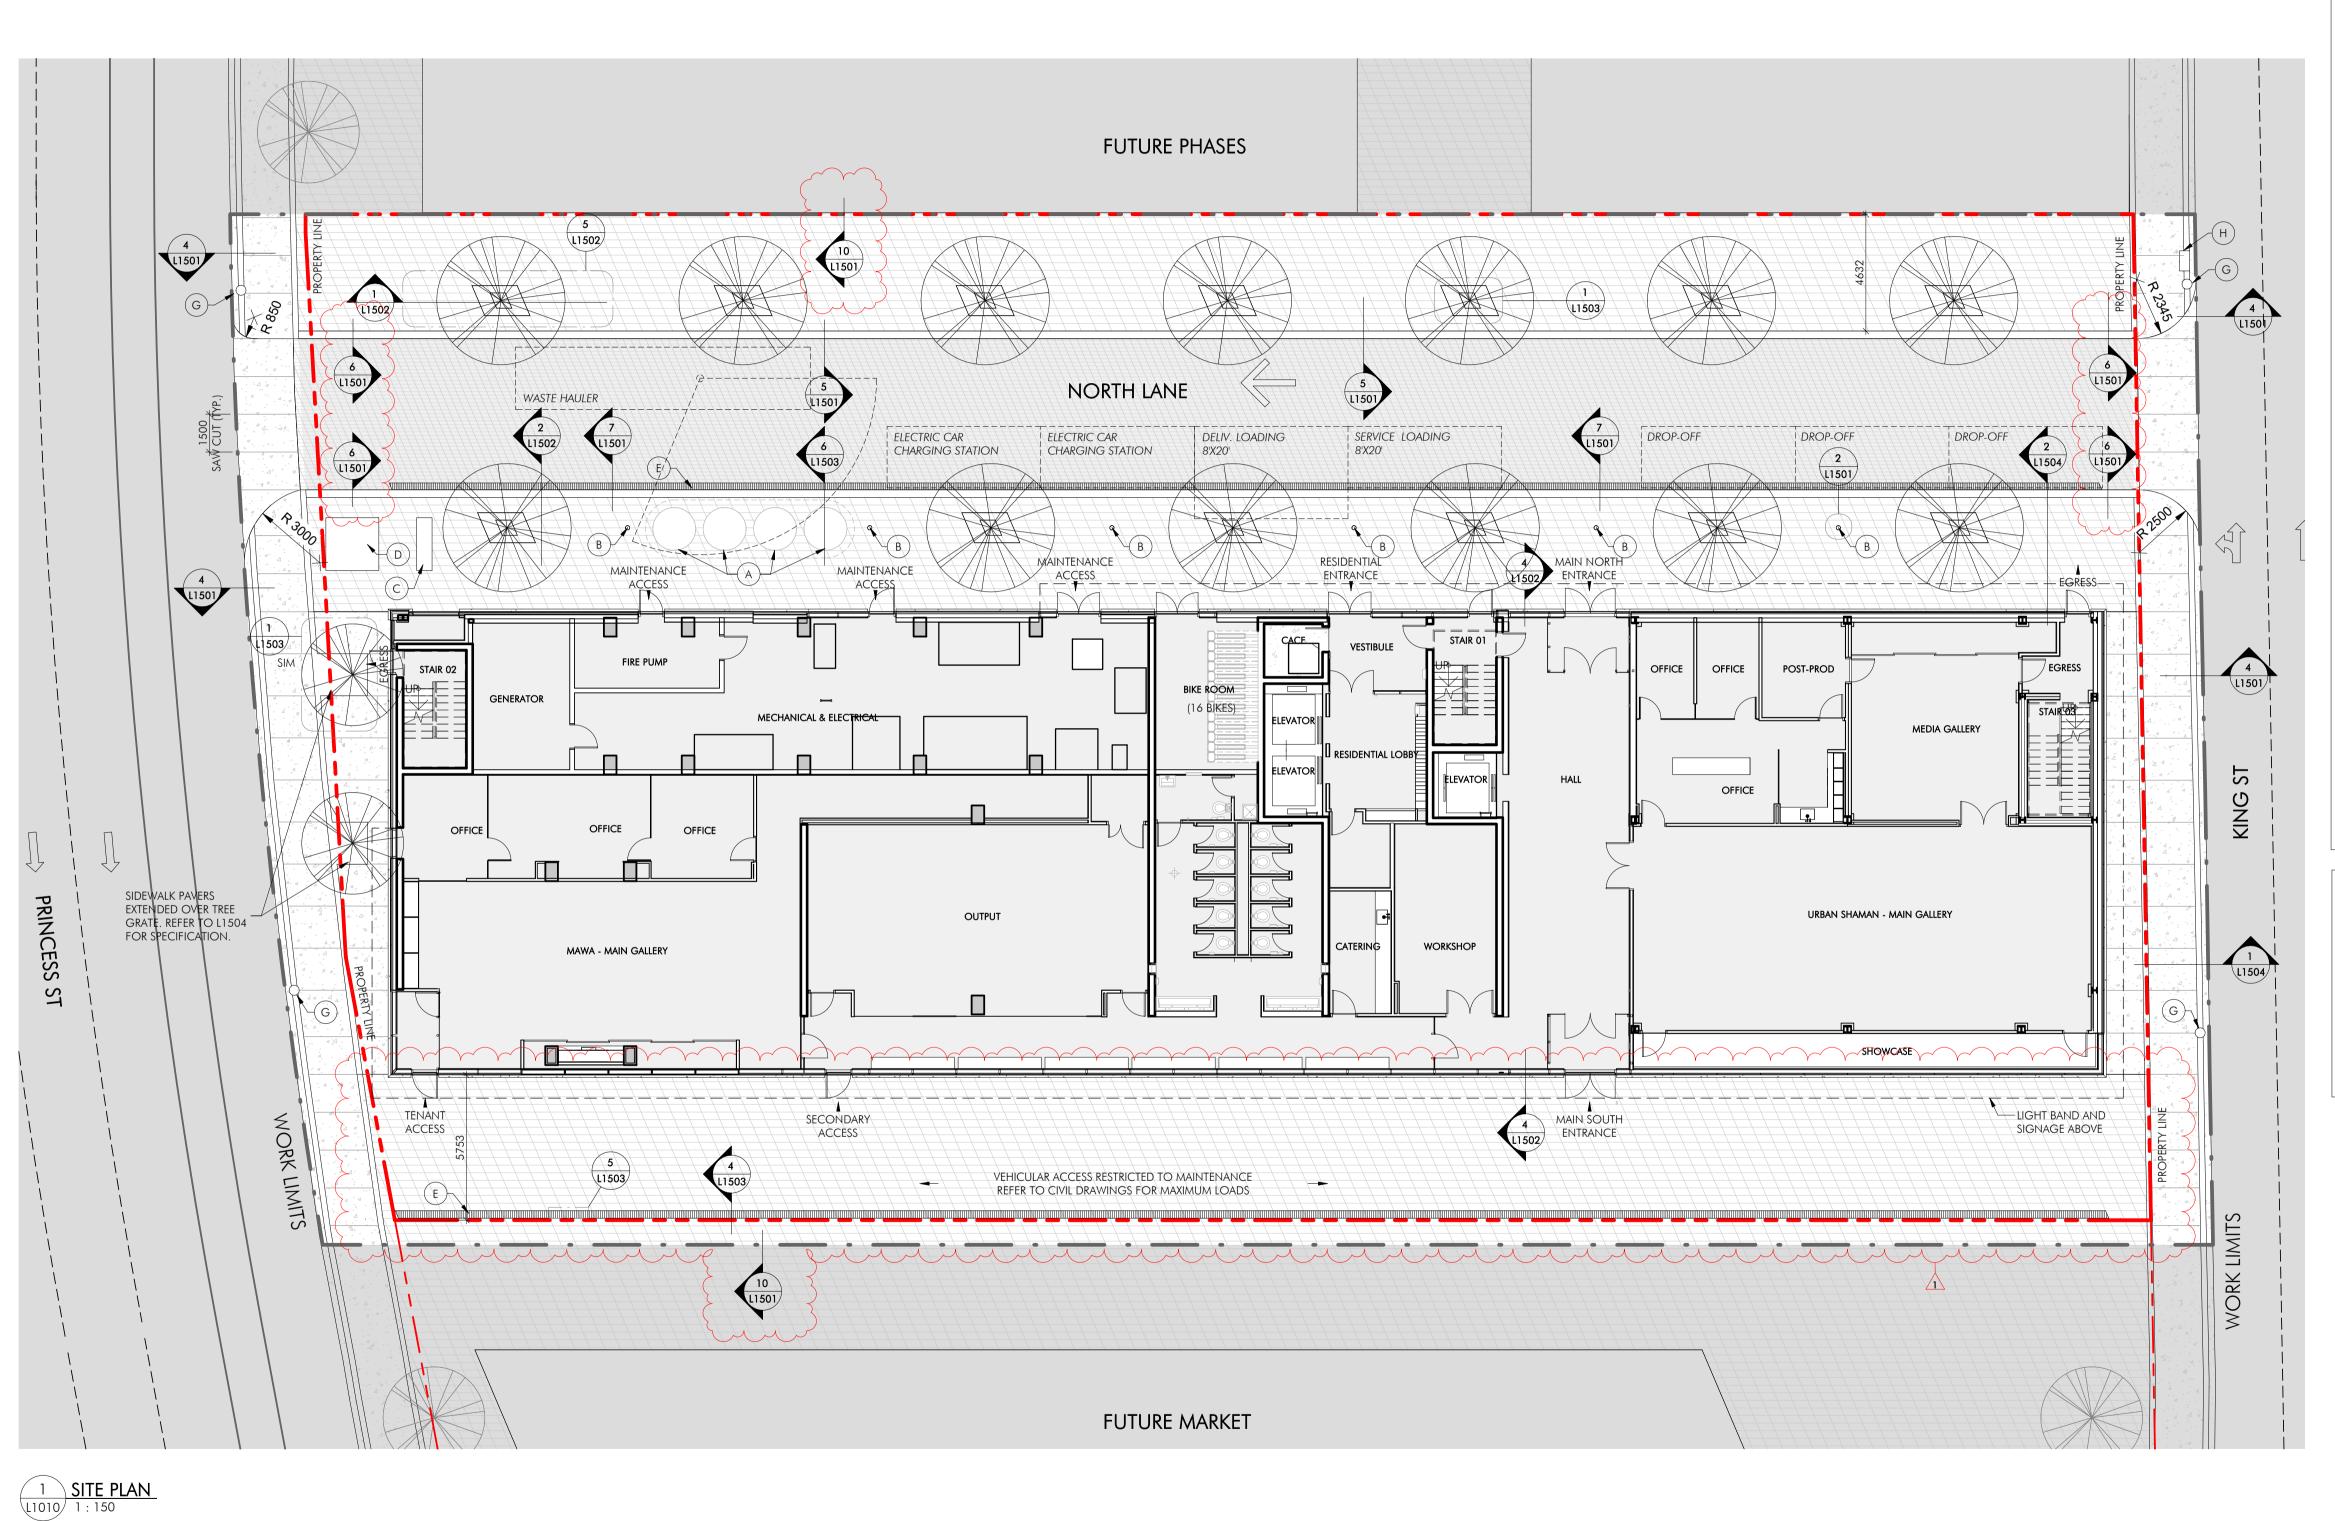

ARCHITECTURE + LANDSCAPE

LOT: SITE DEVELOPMENT

TITLE :

SITE AND LANDSCAPE PLAN

DRAWN BY :

D.G.

DEVELOPED BY :

2024-03-19

APPROVED BY:

PRINT DATE:

R.S. Comme indiqué

PAGE :

FILE :

L1010

694-19

LEGEND
PROVIDED P
DELIVERY LC
1 SPACE

LEGEND - PARKING
PROVIDED PARKINGS

DELIVERY LOADING
1 SPACE
SERVICE LOADING

**LEGEND - SITE** 

<u>LEGEND - LEVELING</u>

ex = REFERENCE EXISTING LEVEL

LEGEND - MATERIALS

CONCRETE

**LEGEND - EQUIPMENTS** 

B STREET LAMP (REFER TO ELECTRICAL DRAWINGS)

MANITOBA HYDRO TRANSFORMER (REFER TO ELEC. DRAWINGS), N.I.C.

E LINEAR DRAIN (SEE DETAILS, REFER TO CIVIL DRAWINGS)

ALL TAGGED EQUIPMENT TO BE RELOCATED FOLLOWING PLAN

G STREET LIGHT

(H) PARKING METER

<u>LEGEND - PLANTING</u>

<u>LEGEND - EXISTING EQUIPMENTS</u>

A TILIA AMERICANA 75MM DIAMETER TRUNK

B ACER FREEMANII "AUTUMN BLAZE" 75MM DIAMETER

> SILVACELL BELOW GRADE ON SITE PLANTING PLANS

TRUNK

C ARCHITECTURAL ENCLOSURE FOR GAS METER (N.I.C.)

A MOLOK WASTE CONTAINER

CONCRETE PAVERS TYPE A PEDESTRIAN CIRCULATION ONLY

CONCRETE PAVERS TYPE B

WITH VEHICULAR ACCESS

TC = TOP OF CURBFL = FLOW LINE

**WORK LIMIT** 

DROP-OFF 3 SPACES EV CHARGING STATION 2 SPACES