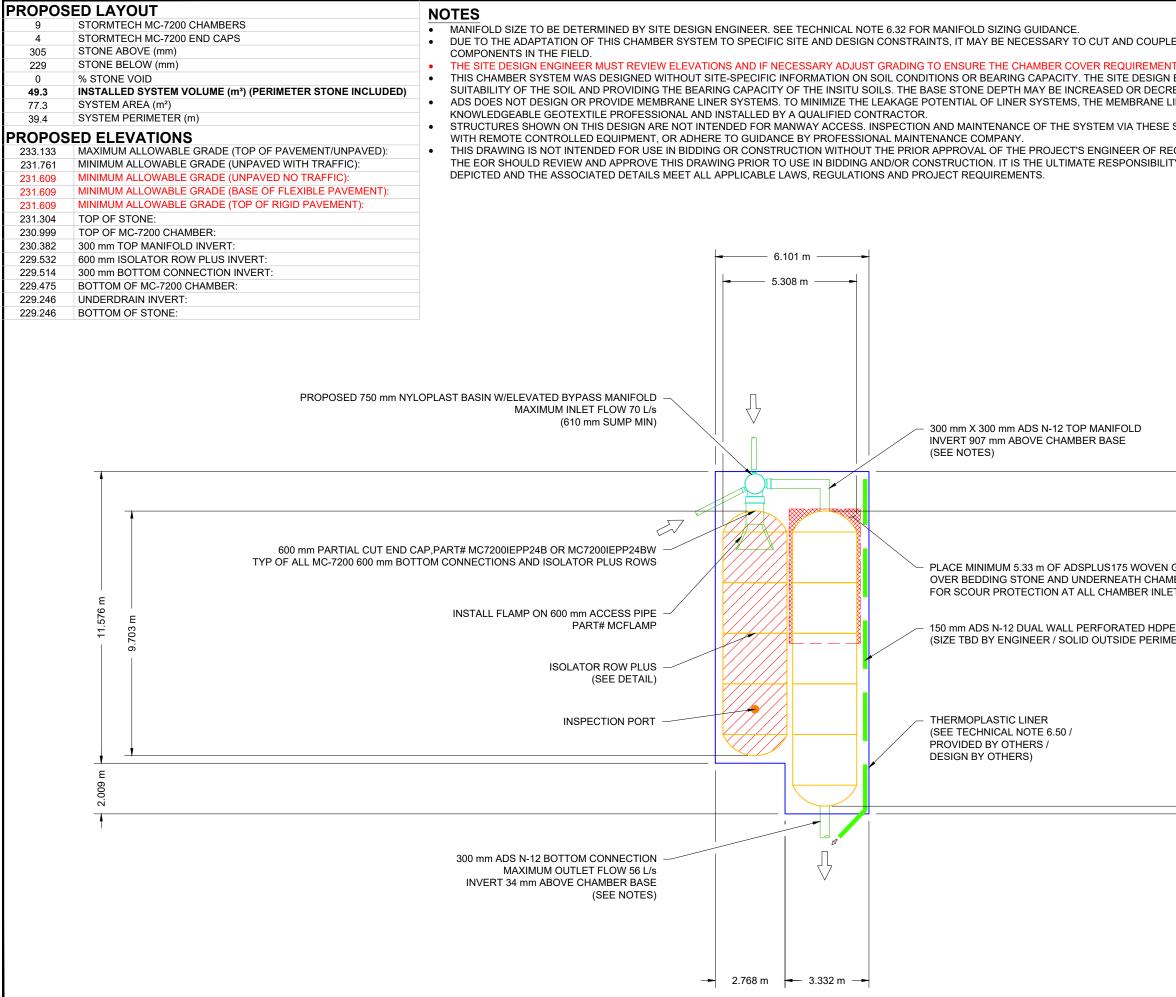

| ADDITIONAL PIPE TO STANDARD MANIFOLD<br><mark>S ARE MET.</mark><br>NGINEER IS RESPONSIBLE FOR DETERMINING THE<br>ASED ONCE THIS INFORMATION IS PROVIDED.<br>IER SYSTEM SHOULD BE DESIGNED BY A | DA PARK<br>AGE AVE<br>EG, MB.                       |                         | DRAWN: JR      |                | CHECKED: JR              |                                                                                                |
|------------------------------------------------------------------------------------------------------------------------------------------------------------------------------------------------|-----------------------------------------------------|-------------------------|----------------|----------------|--------------------------|------------------------------------------------------------------------------------------------|
| TRUCTURES IS RECOMMENDED TO BE COMPLETED<br>CORD ("EOR"). AS WITH ALL PROPOSED ADS LAYOUTS,<br>OF THE EOR TO ENSURE THAT THE PRODUCT(S)                                                        | AIR CANADA PARK<br>345 PORTAGE AVE<br>WINNIPEG, MB. |                         | DATE: 09-06-23 |                | PROJECT #: S372715       |                                                                                                |
|                                                                                                                                                                                                |                                                     |                         |                |                | RCT REVISED PER NEW PLAN | KD DESCRIPTION                                                                                 |
|                                                                                                                                                                                                |                                                     |                         |                | -              | RCT RC                   | DRWN CHKD                                                                                      |
|                                                                                                                                                                                                |                                                     |                         |                |                | 02/09/24                 | DATE                                                                                           |
| EOTEXTILE<br>SER FEET<br>ROWS<br>UNDERDRAIN<br>TER STONE)<br>E 899<br>22.<br>11<br>11<br>11<br>11<br>11<br>12<br>12<br>12<br>12<br>12                                                          |                                                     | Ctorm Tach <sup>®</sup> |                | Chamber System |                          | 888-892-2694   WWW.STORMIECH.COM                                                               |
|                                                                                                                                                                                                |                                                     | HILLIARD. OH 43026      | ·              |                | SCALE = 1:150            | 888-892-2694   WWW.SI UKMI ECH.CUM DATE DRWN CHKD DESCRIPTION PROJECT #: S372715   CHECKED: JR |
|                                                                                                                                                                                                |                                                     |                         |                |                |                          |                                                                                                |