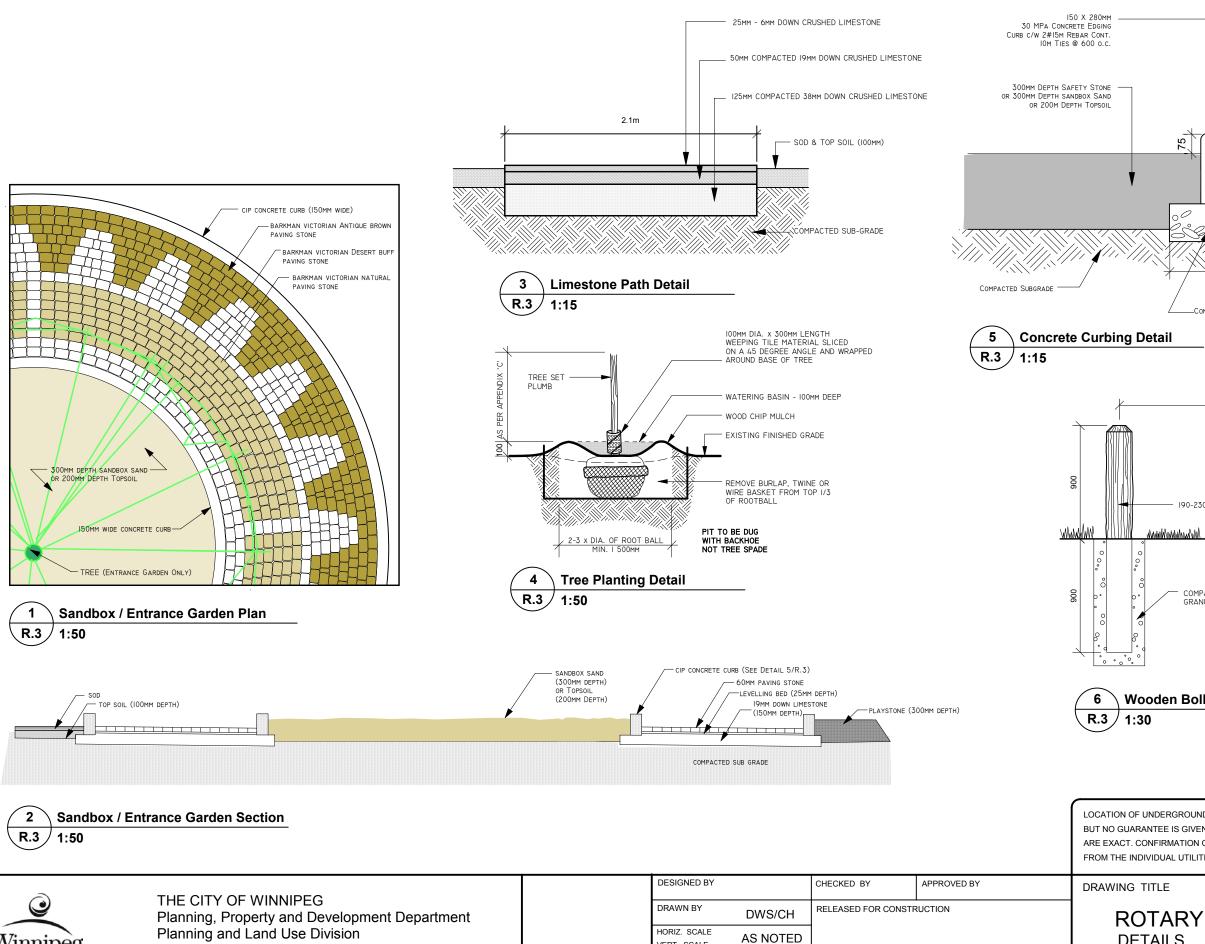

20MM ROUNDING ALL CURB EDGES -COMPACTED 19MM DIA. DOWN LIMESTONE

Wooden Bollard Detail

LOCATION OF UNDERGROUND STRUCTURES AS SHOWN ARE BASED ON THE BEST INFORMATION AVAILABLE BUT NO GUARANTEE IS GIVEN THAT ALL EXISTING UTILITIES ARE SHOWN OR THAT THE GIVEN LOCATIONS ARE EXACT. CONFIRMATION OF EXISTENCE AND EXACT LOCATION OF <u>ALL</u> SERVICES MUST BE OBTAINED FROM THE INDIVIDUAL UTILITIES BEFORE PROCEEDING WITH CONSTRUCTION