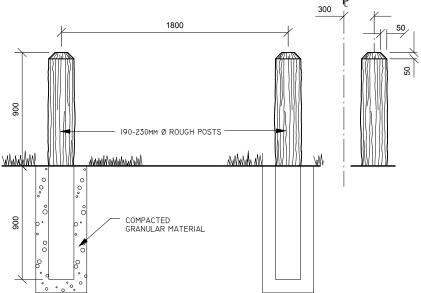

20MM ROUNDING ALL CURB EDGES -COMPACTED 19MM DIA. DOWN LIMESTONE

Wooden Bollard Detail

LOCATION OF UNDERGROUND STRUCTURES AS SHOWN ARE BASED ON THE BEST INFORMATION AVAILABLE BUT NO GUARANTEE IS GIVEN THAT ALL EXISTING UTILITIES ARE SHOWN OR THAT THE GIVEN LOCATIONS ARE EXACT. CONFIRMATION OF EXISTENCE AND EXACT LOCATION OF <u>ALL</u> SERVICES MUST BE OBTAINED FROM THE INDIVIDUAL UTILITIES BEFORE PROCEEDING WITH CONSTRUCTION