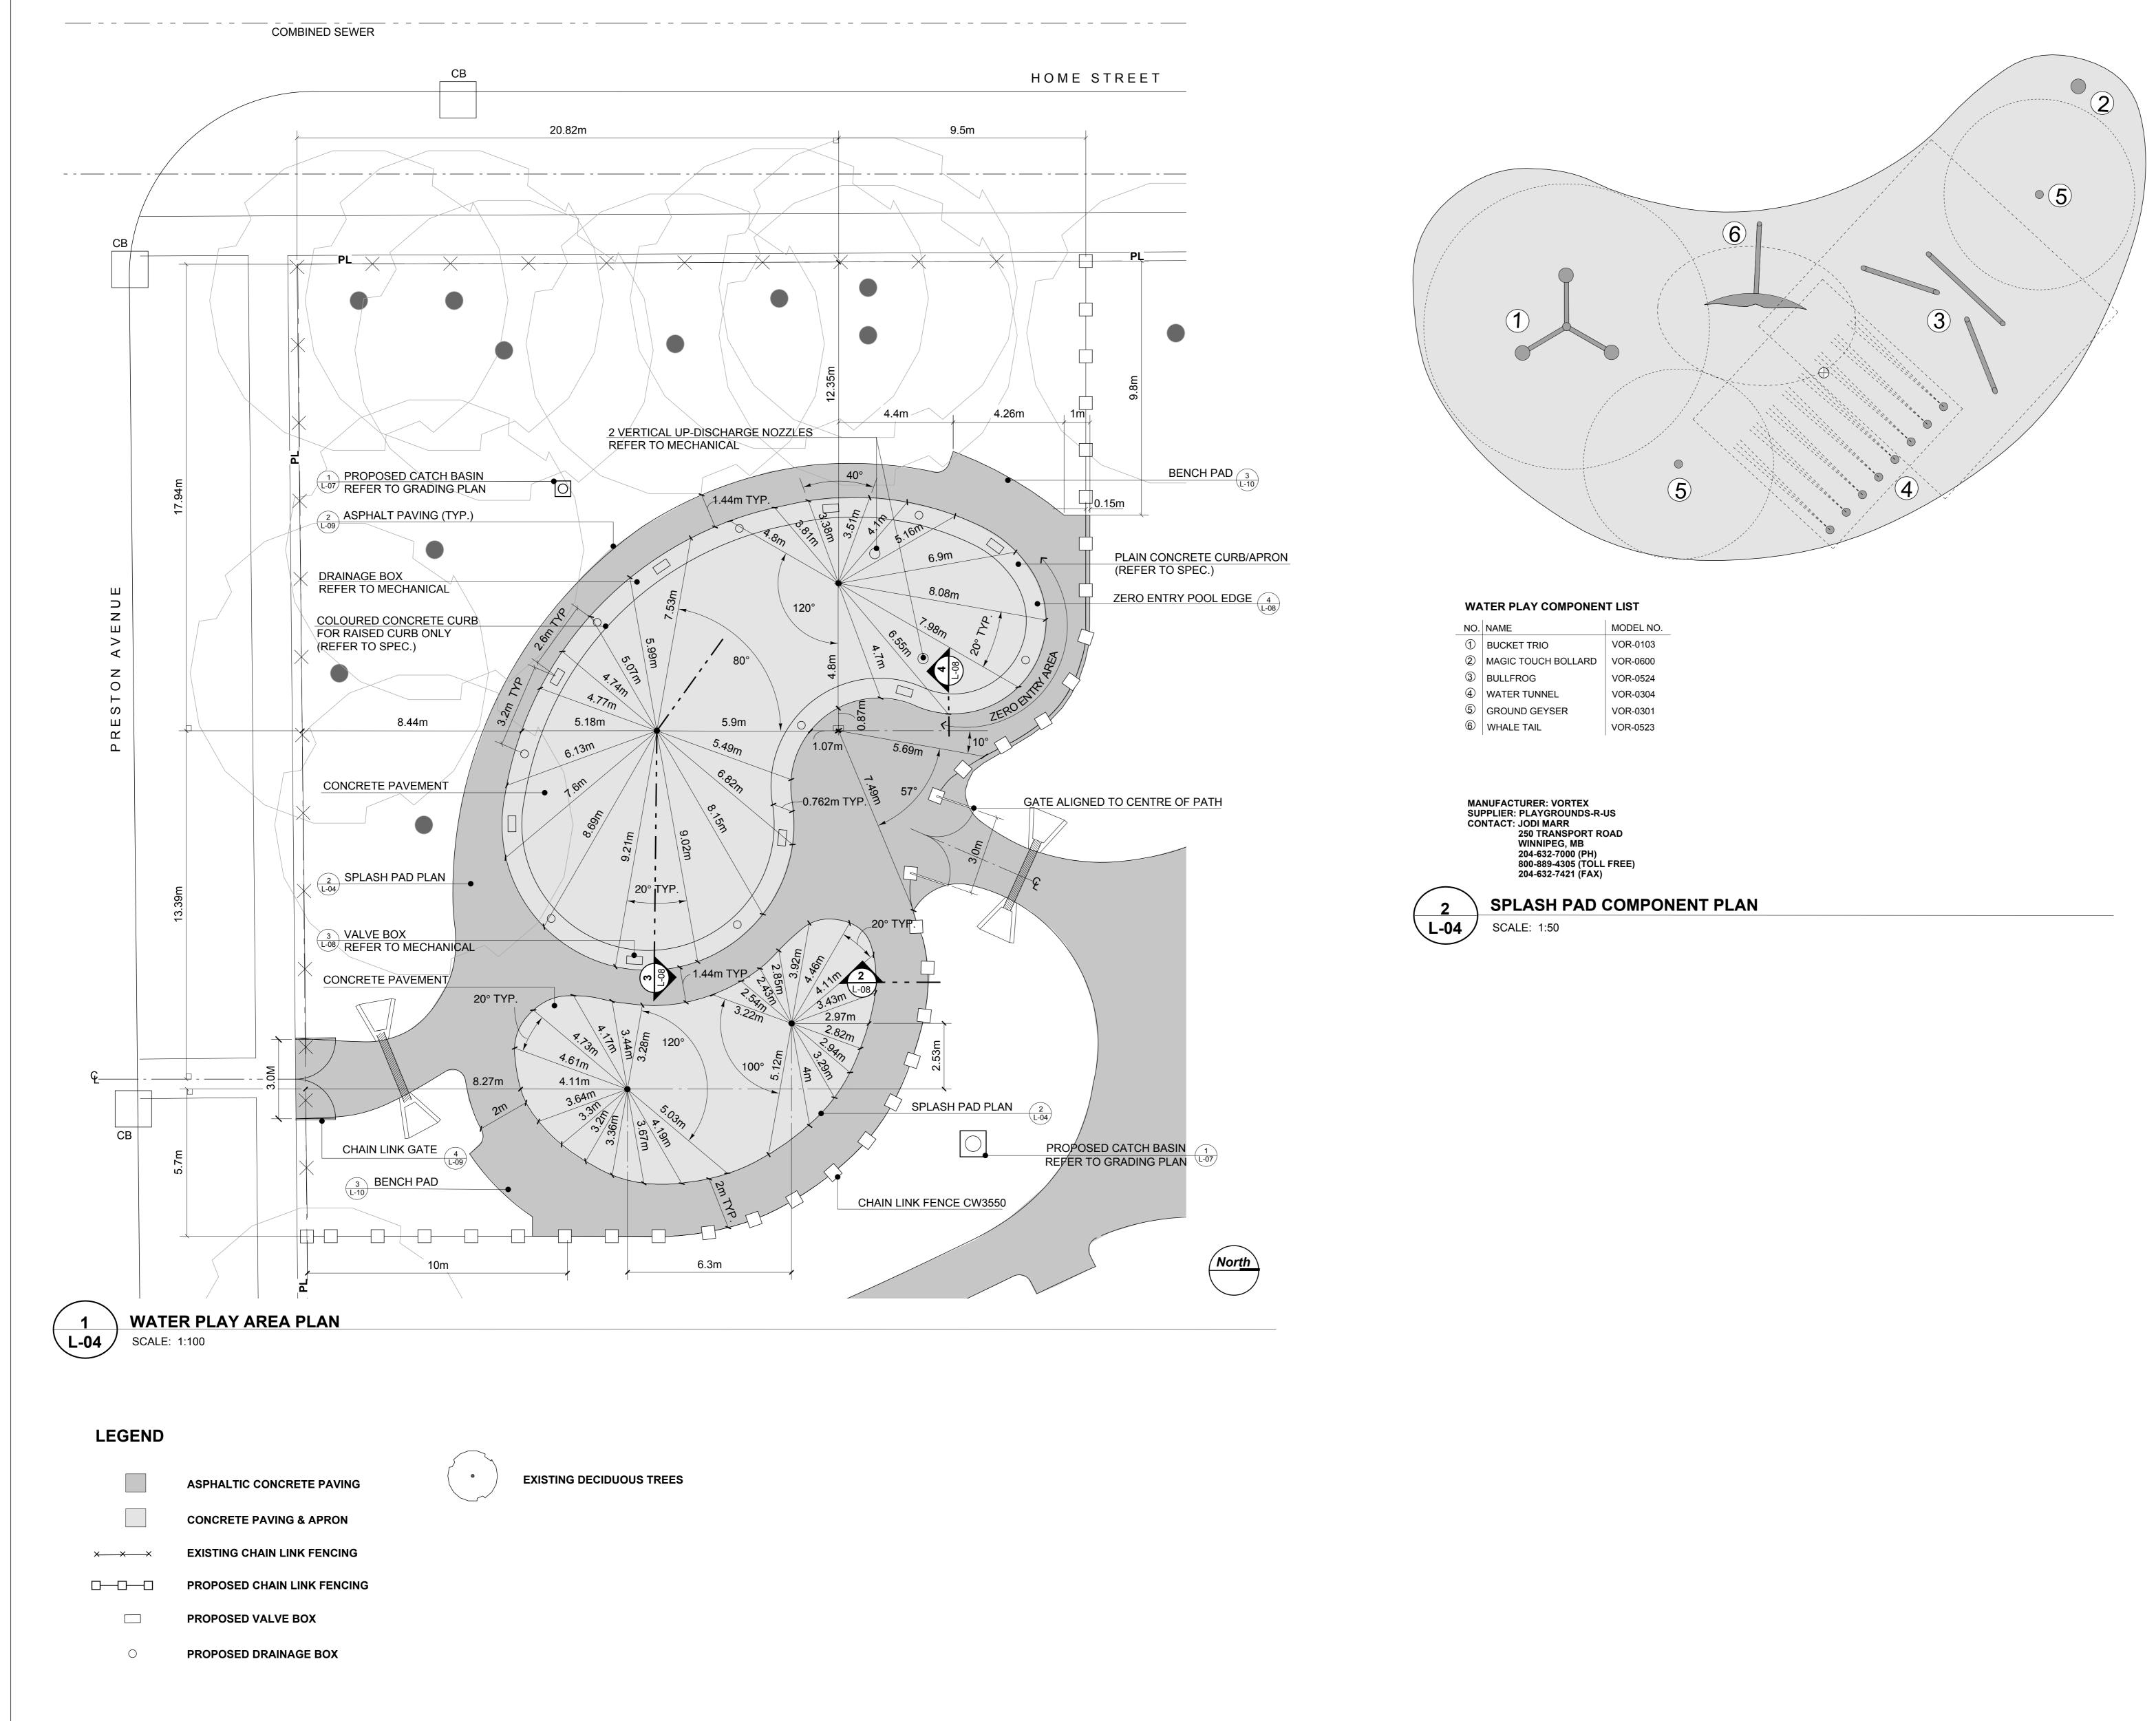

## 1. Water play components to be installed by

manufacturer's instructions.

supplier. Contractor is responsible for co-ordinating installation and supplier. 3. Contractor is responsible for ensuring that components are installed as per CSA and

|    | MODEL NO. |
|----|-----------|
|    | VOR-0103  |
| RD | VOR-0600  |
|    | VOR-0524  |
|    | VOR-0304  |
|    | VOR-0301  |
|    | VOR-0523  |