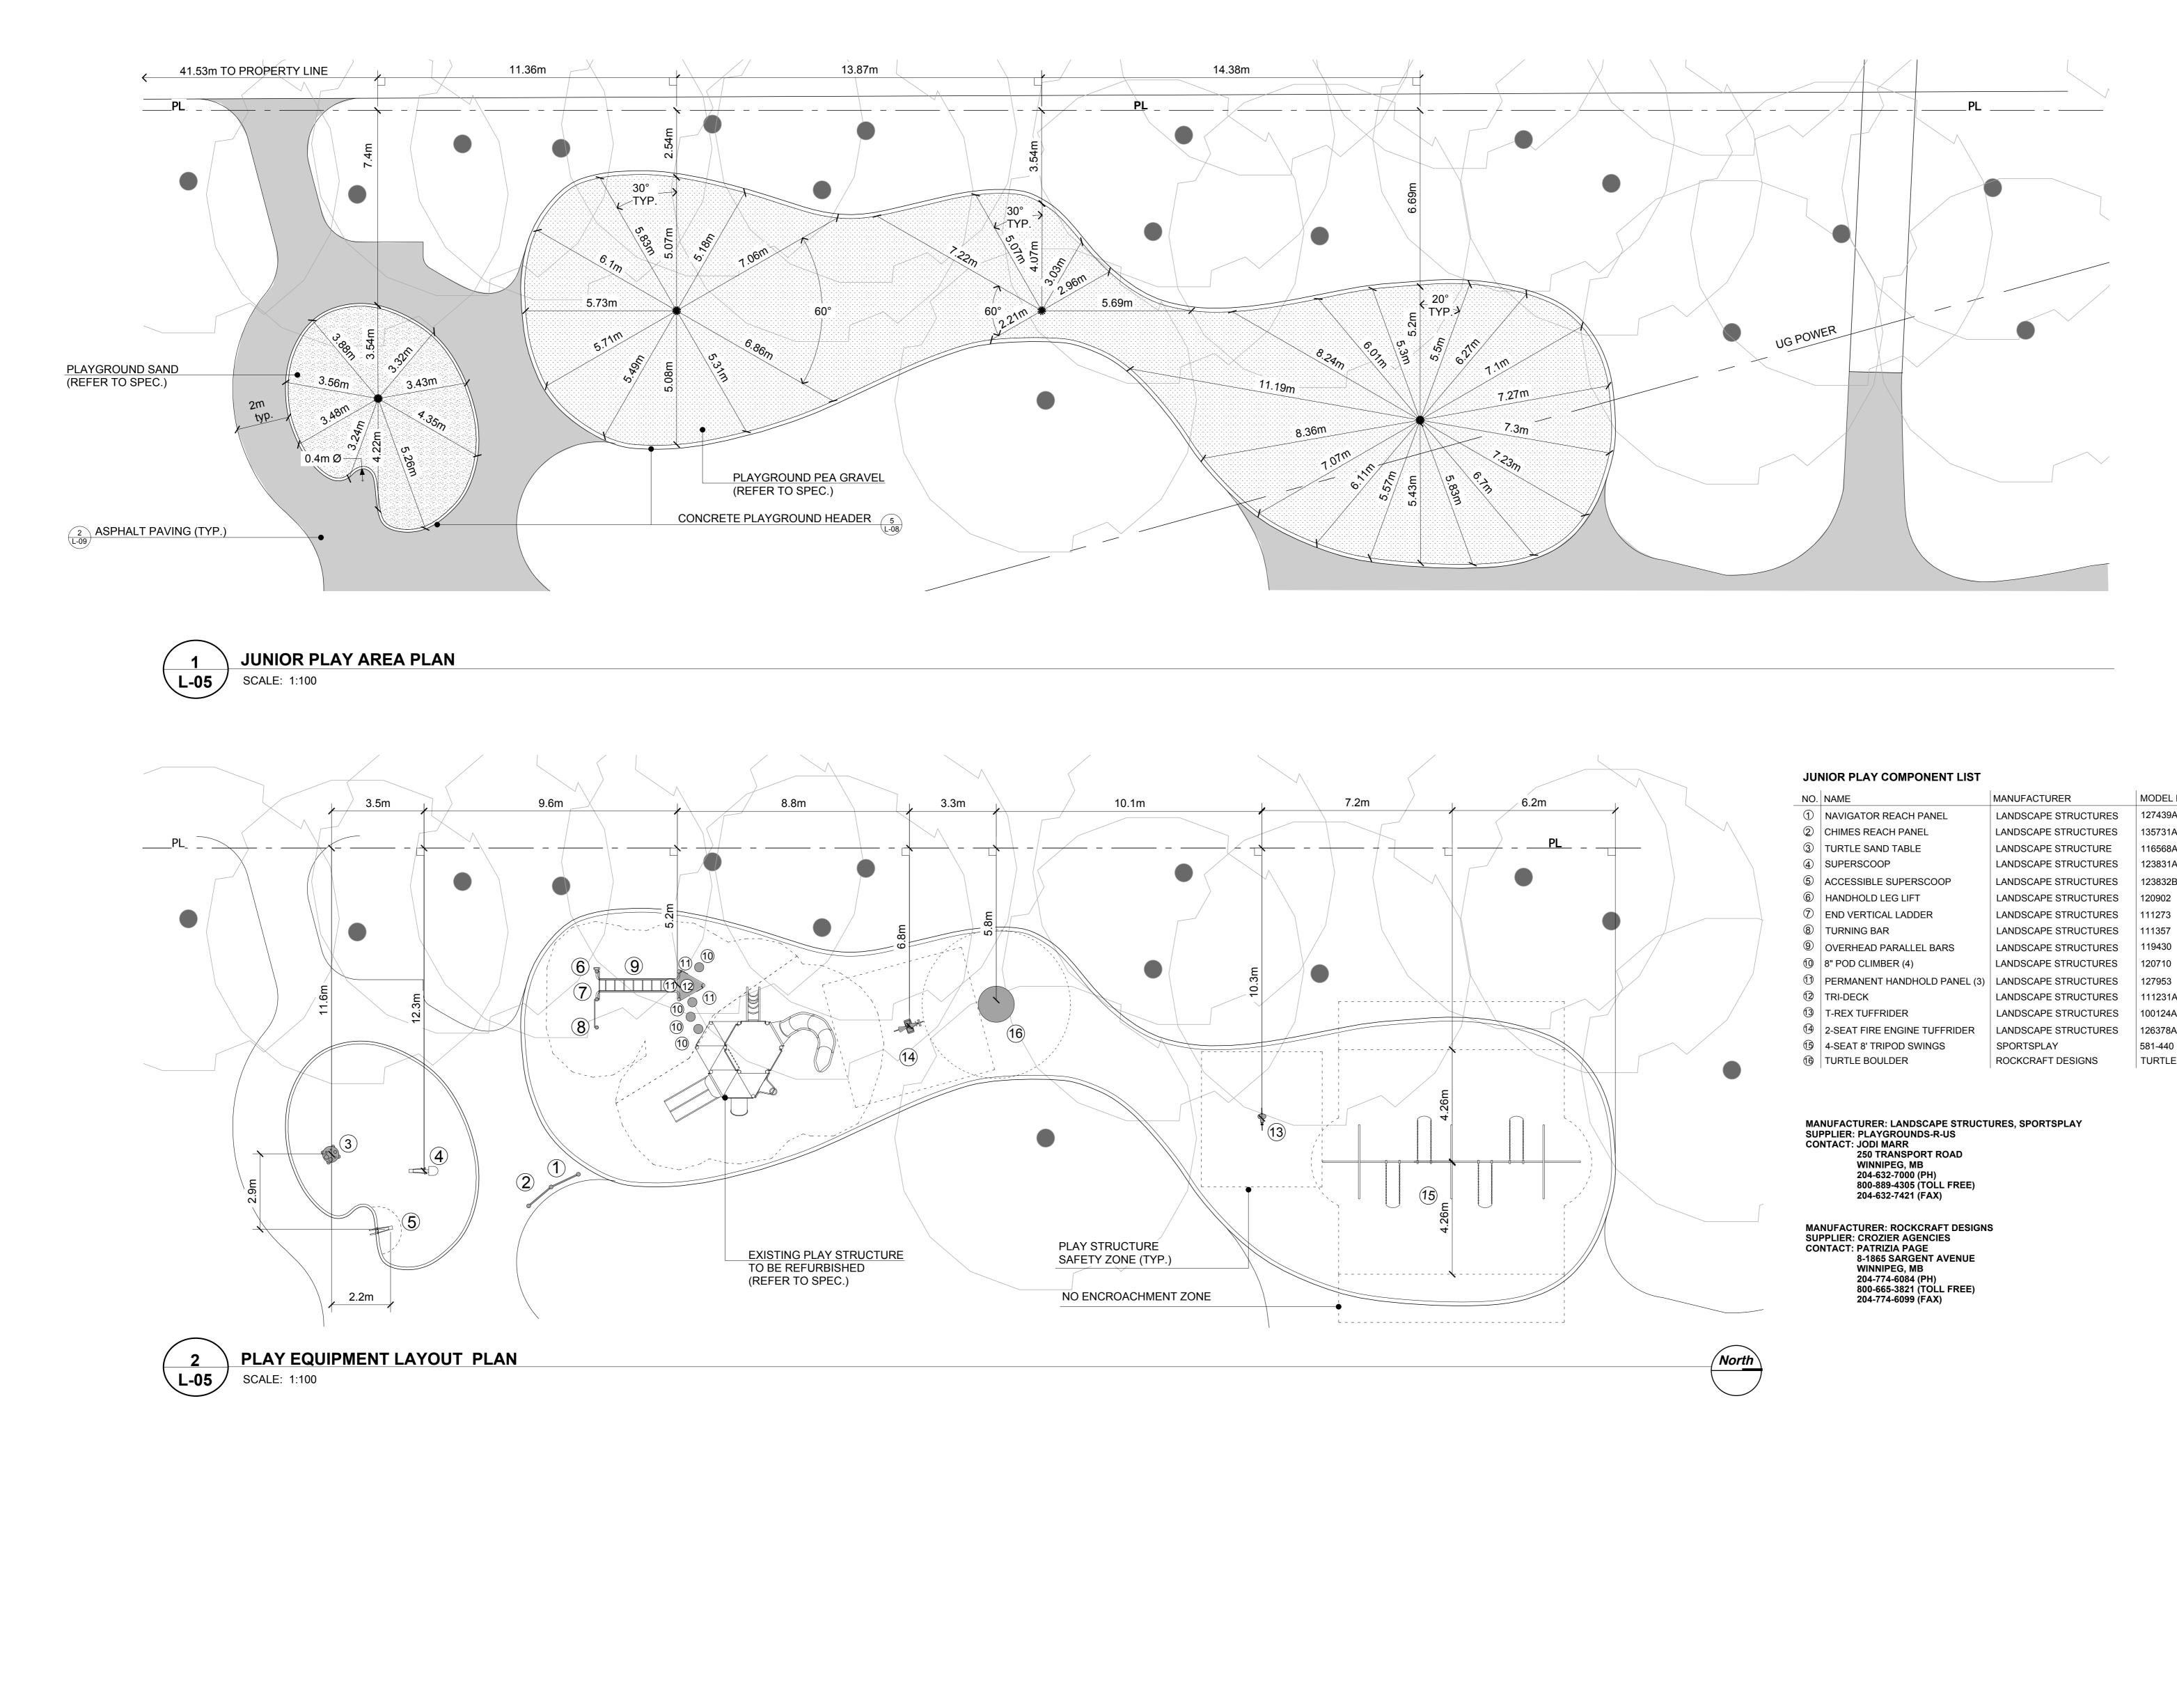

# Contractor is responsible for ensuring that components are installed as per CSA and manufacturer's instructions.

| - |                       |
|---|-----------------------|
| 1 | NAVIGATOR REACH PANEL |
|   |                       |

LANDSCAPE STRUCTURES 127439A LANDSCAPE STRUCTURES 135731A LANDSCAPE STRUCTURE LANDSCAPE STRUCTURES 123831A LANDSCAPE STRUCTURES 123832B LANDSCAPE STRUCTURES 120902 LANDSCAPE STRUCTURES 111273 LANDSCAPE STRUCTURES 111357 LANDSCAPE STRUCTURES 119430 LANDSCAPE STRUCTURES 120710 LANDSCAPE STRUCTURES 111231A LANDSCAPE STRUCTURES 100124A LANDSCAPE STRUCTURES 126378A

MODEL NO. 116568A 581-440

TURTLE