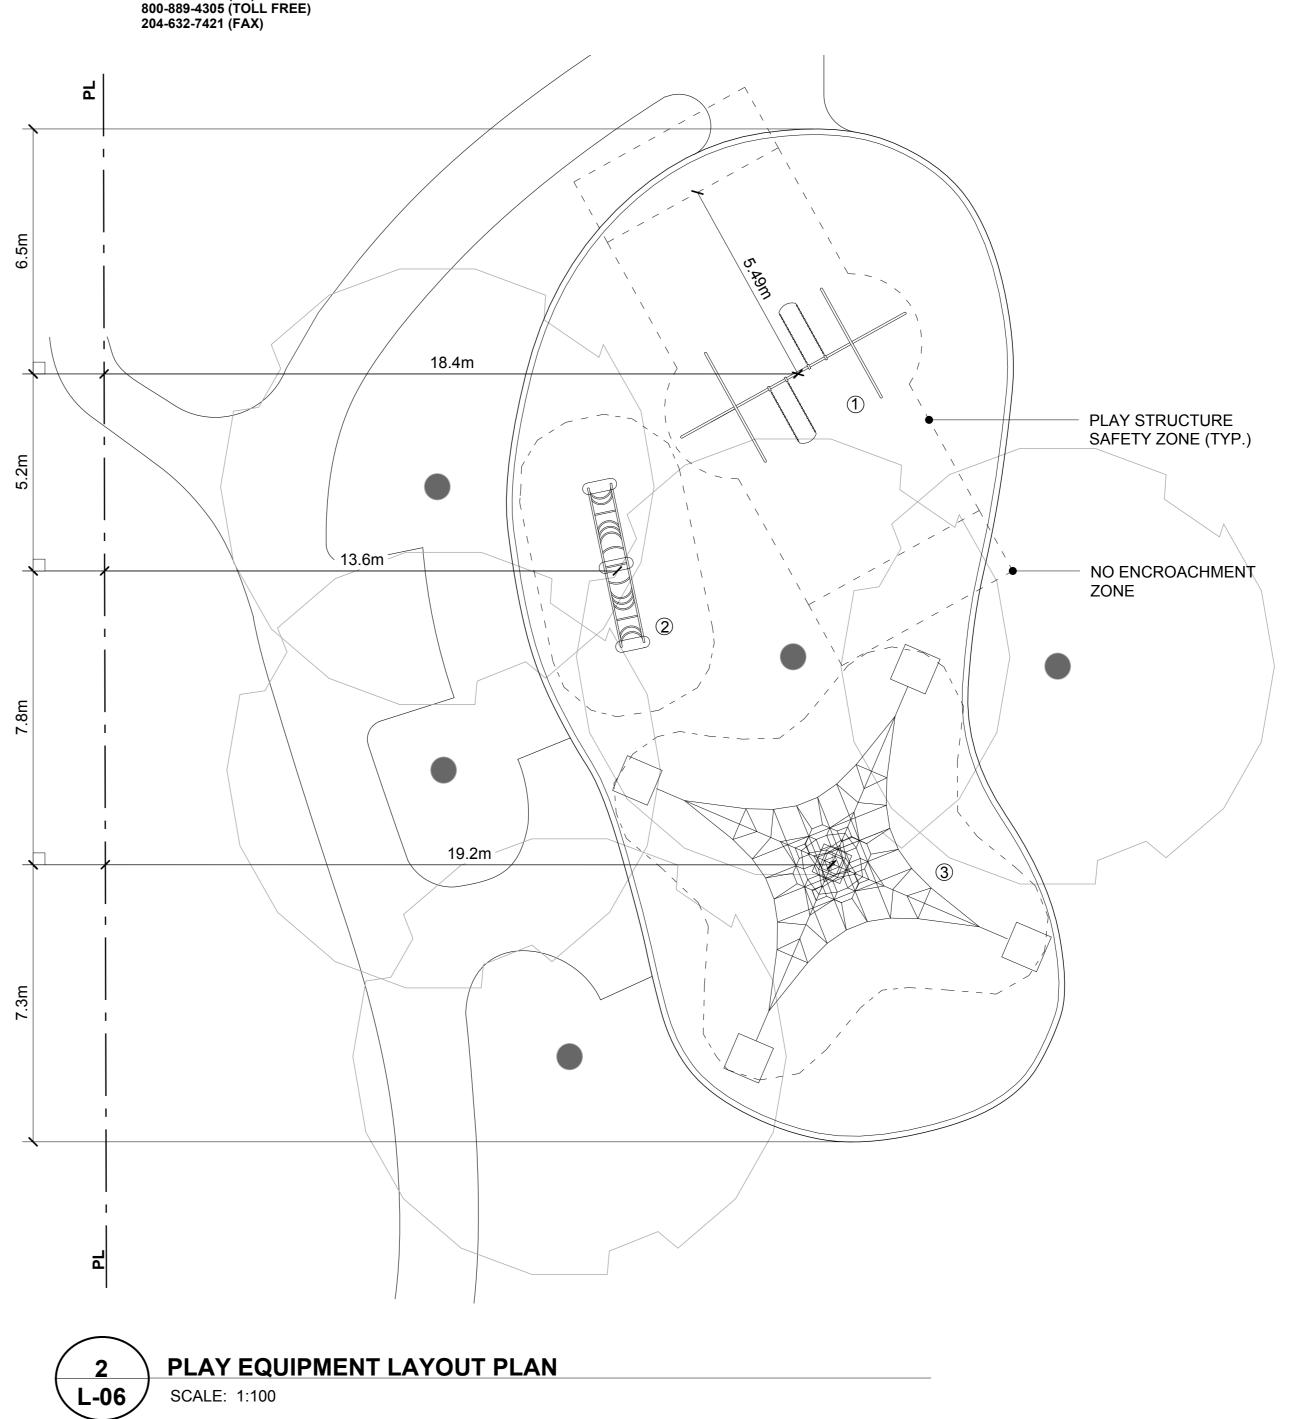

## 1. Play structure components to be installed by supplier.

Contractor is responsible for co-ordinating installation and supplier.

MANUFACTURER MODEL NO. 581-240 SPORTSPLAY LANDSCAPE STRUCTURES 100037A LANDSCAPE STRUCTURES 3030

Contractor is responsible for ensuring that components are installed as per CSA and manufacturer's instructions.