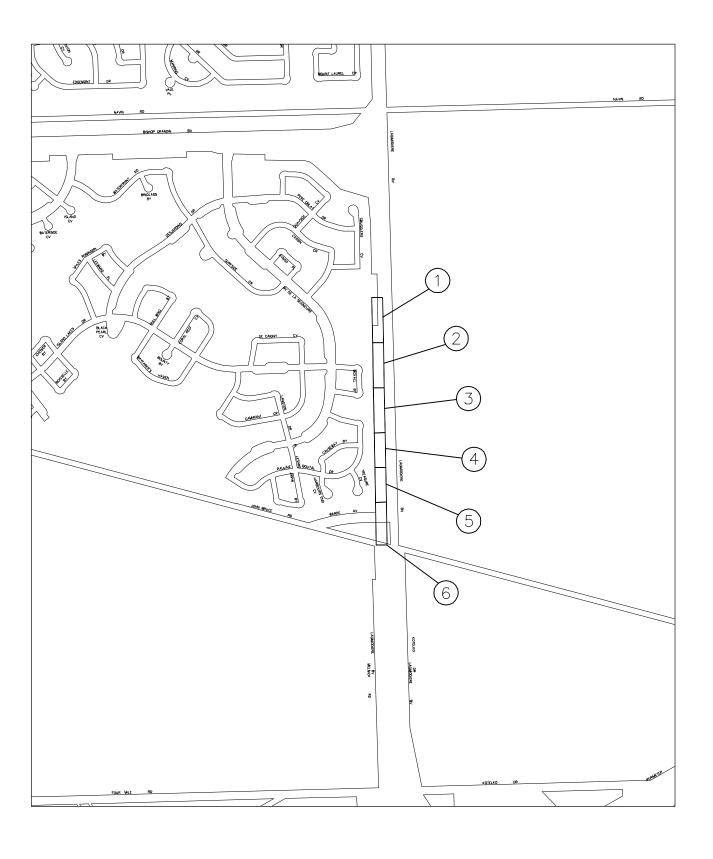

GRANDIN BOULEVARD TO 1127.5 SOUTH OF BISHOP GRANDIN BOULEVARD |
| 5    | D-8825 | 1127.5 SOUTH OF BISHOP GRANDIN BOULEVARD TO 1252.5 SOUTH OF BISHOP GRANDIN BOULEVARD |
| 6    | D-8826 | 1252.5 SOUTH OF BISHOP GRANDIN BOULEVARD TO JOHN BRUCE ROAD                          |
| 7    | D-8827 | OFFTAKE VALVE CHAMBER - PIPING AND FITTING DETAILS                                   |
| 8    | D-8828 | OFFTAKE VALVE CHAMBER - MISCELLANEOUS DETAILS                                        |
| 9    | D-8835 | OFFTAKE VALVE CHAMBER - CONCRETE DETAILS                                             |
| 10   | D-8836 | OFFTAKE VALVE CHAMBER - CONCRETE DETAILS AND GENERAL NOTES                           |
| (11) | D-8837 | OFFTAKE VALVE CHAMBER - REINFORCING DETAILS                                          |