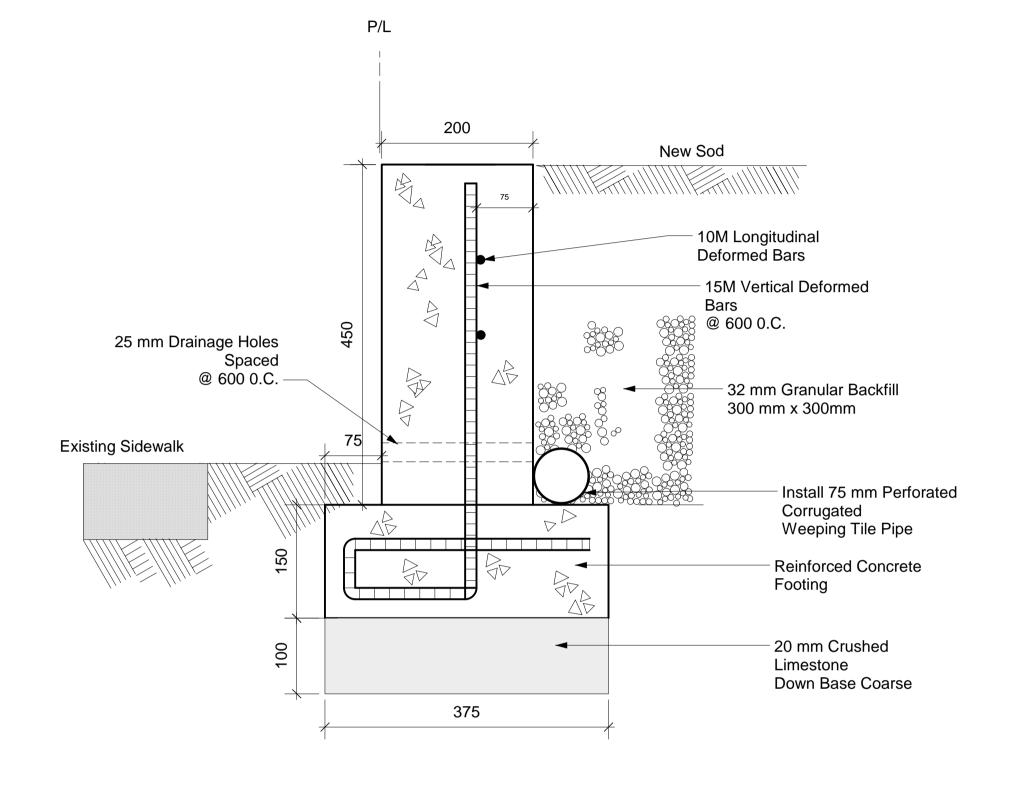

**RETAINING WALL DETAIL** L15.C-3 Scale 1: 5

WATERMAIN

RETAINING WALL PROFILE L15.C-3/ Scale 1: 250

## NOTES:

WATERMAIN

- 1.) POUR CONCRETE RETAINING WALL AND FOOTING IN 7.62 m (25') SECTIONS WITH A 10 mm FORM FILLER BETWEEN SECTIONS.
- 2.) PROVIDE A MINIMUM OF 50 mm COVER BETWEEN REINFORCING STEEL AND FINSHED CONCRETE SURFACE
- 2.) ALL MEASUREMENTS IN MILLIMETERES UNLESS OTHERWISE NOTED