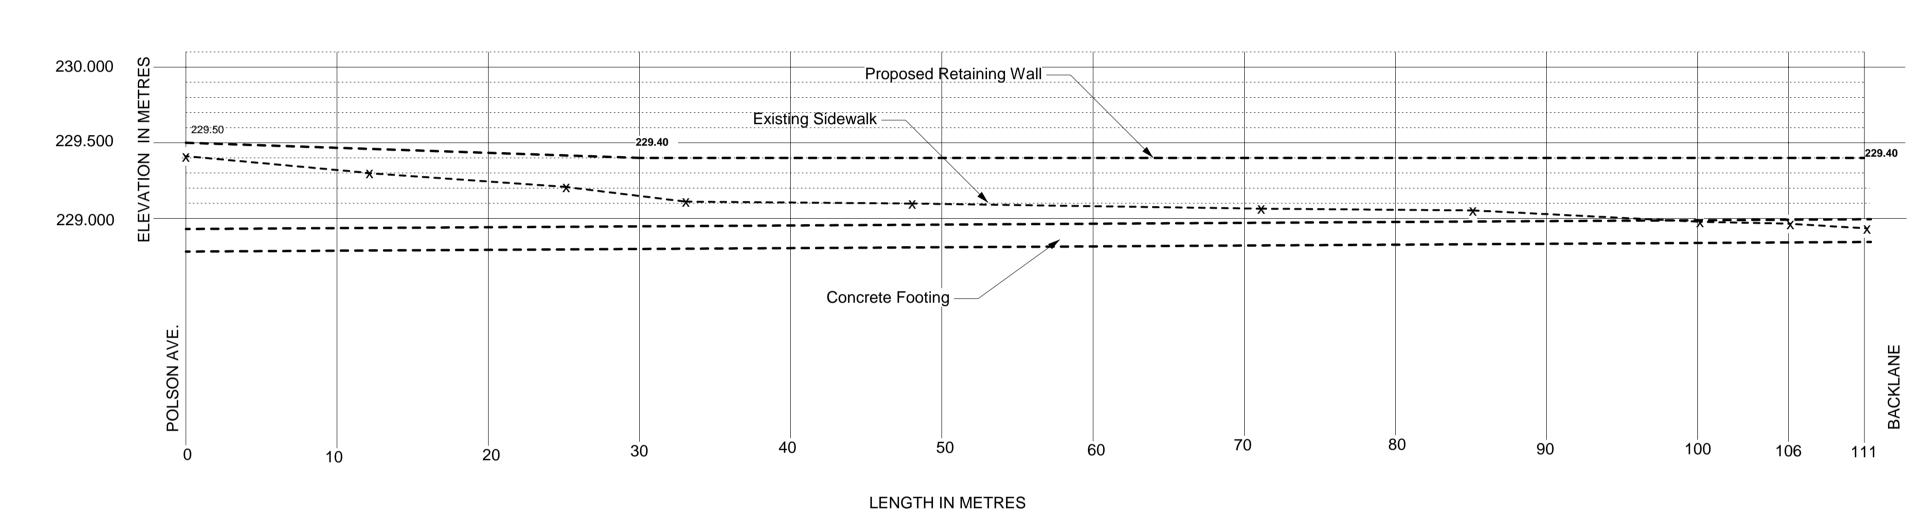

**RETAINING WALL DETAIL** L15.C-3 Scale 1: 5

WATERMAIN

RETAINING WALL PROFILE L15.C-3/ Scale 1: 250