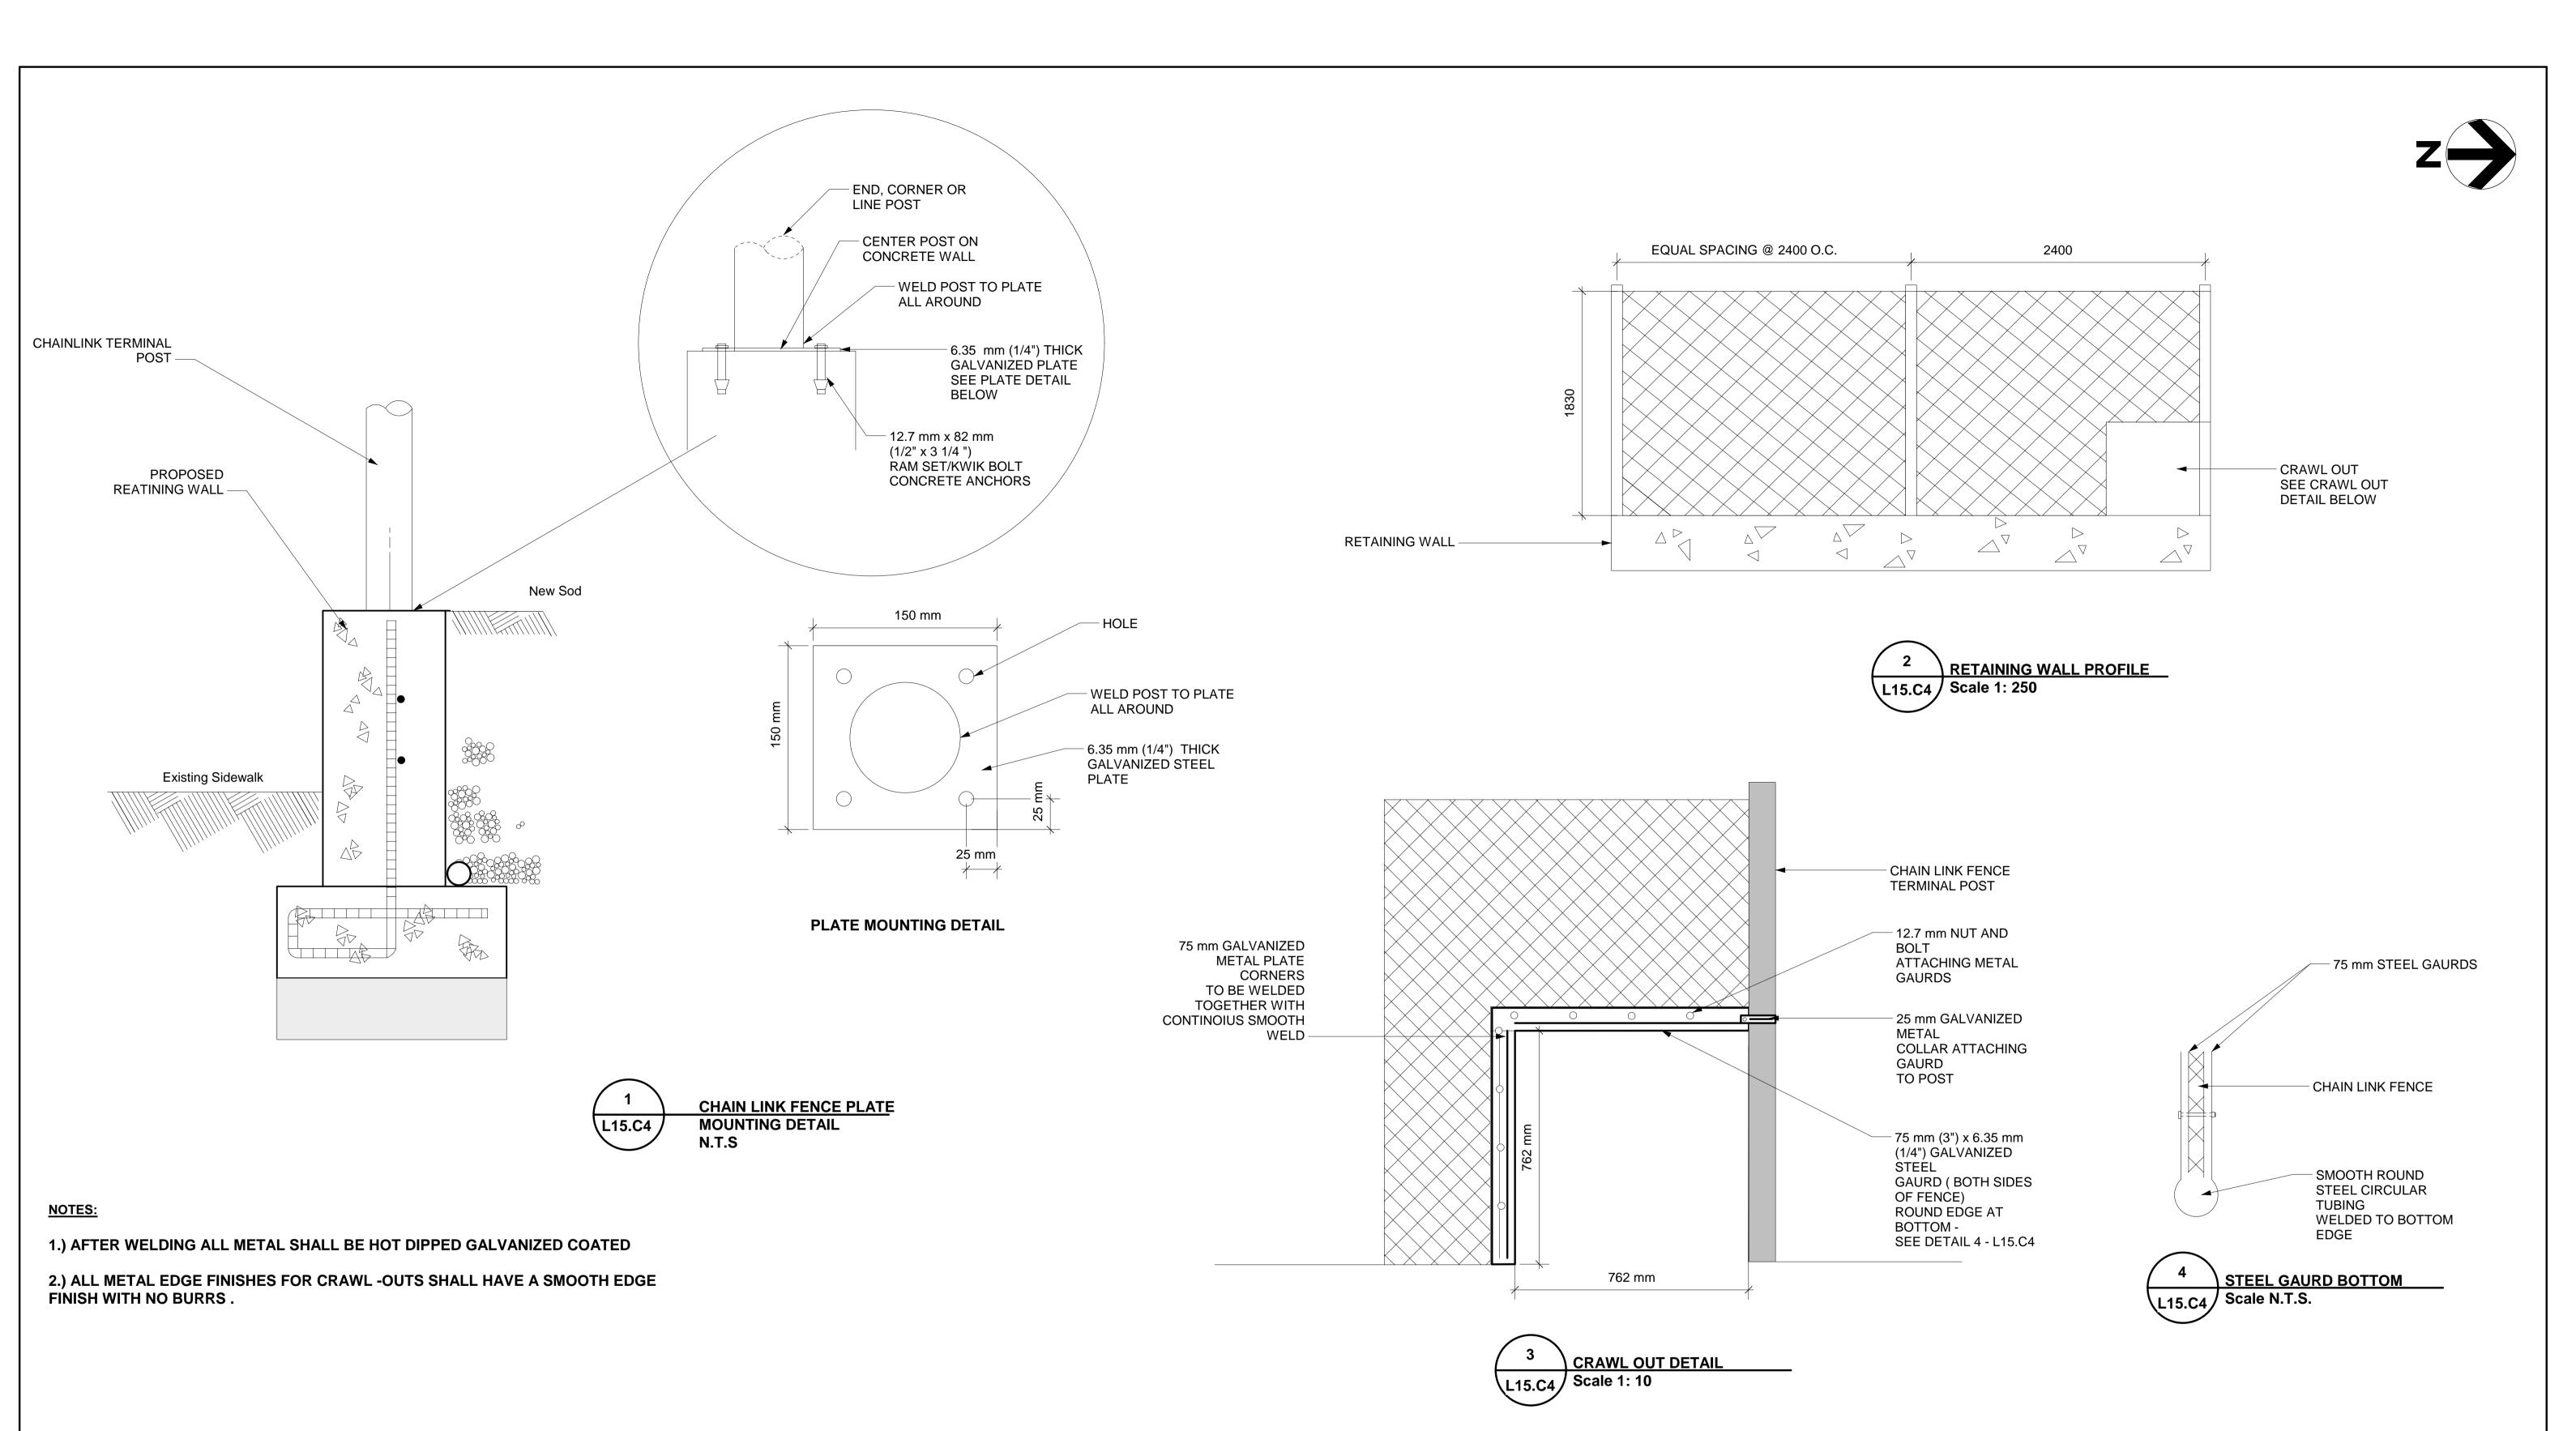

Winnipeg

THE CITY OF WINNIPEG
Planning, Property and Development Department
Planning and Land Use Division
Unit 15 - 30 Fort Street, Winnipeg, Manitoba R3C 4X5

DRAWING TITLE

LUXTON COMMUNITY CENTER CHAIN LINK FENCE DETAILS SHEET 4 OF 4

DRAWING NO.

L.15-C4