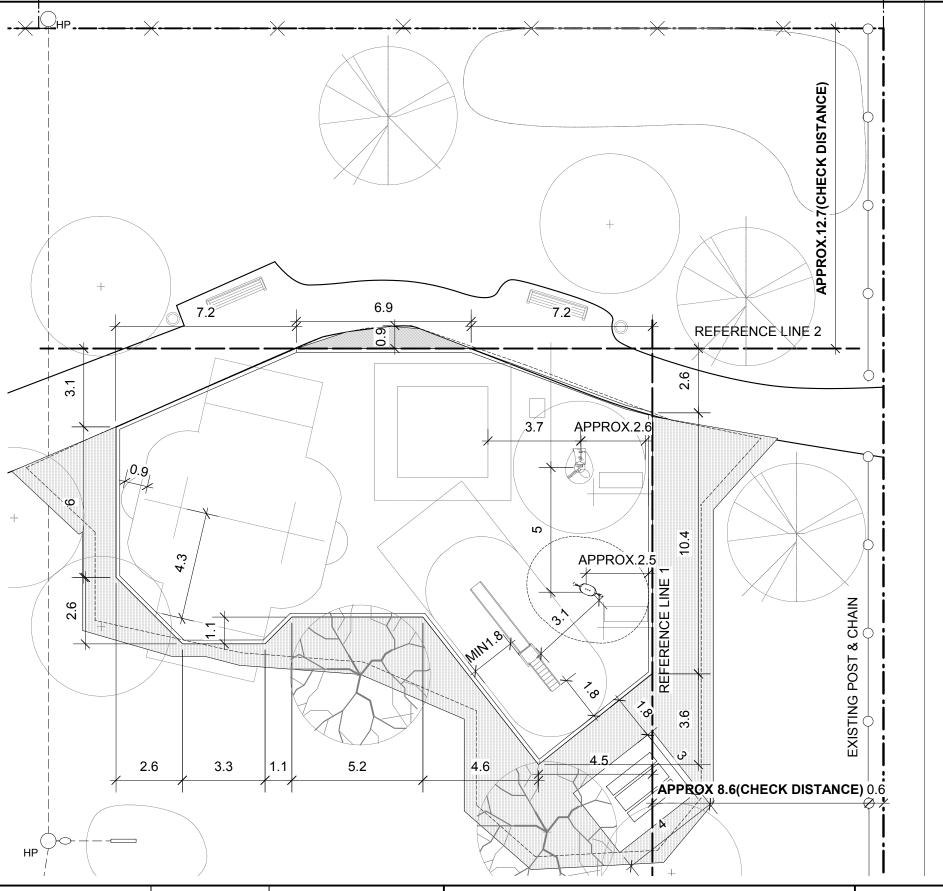

Property and Development Department
Planning and Land Use Division
310 - 10 Fort Street, Winnipeg, MB, (R3C 4X5)

| I                           |          | /                               |             |      |  |
|-----------------------------|----------|---------------------------------|-------------|------|--|
| DESIGNED BY                 | BB       | CHECKED BY DB                   | APPROVED BY |      |  |
| DRAWN BY                    | VC/ST/BB | RELEASED FOR CONSTRUCTION       |             |      |  |
| HORIZ. SCALE<br>VERT. SCALE | 1:150    |                                 |             |      |  |
| DATE                        | AUG/05   | MANAGER,<br>PLANNING AND LAND U | SE DIVISION | DATE |  |

VERBENA PARK

LAYOUT PLAN FOR PLAY AREA

CAD DRAWING NO.

DRAWING NO.

V-21.D