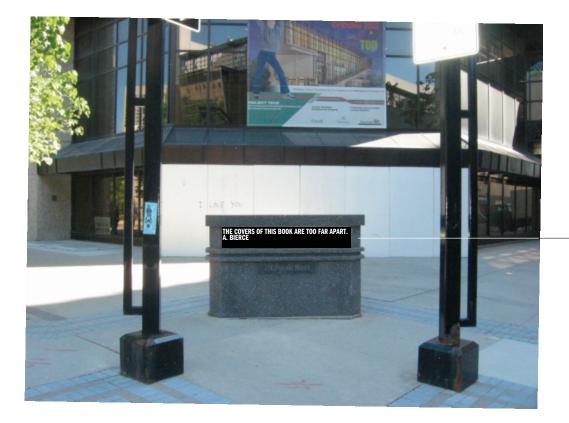

## Face B

X.2 Type B.6 DF, Inserts: two (2) - .25" x 69.5 x 12" translucent white polycarbonate panels w/right-reading white graphics reversed out of silkscreened opaque, matte black, ground. Inserts sit in existing freestanding conc. monument. Note: vinyl graphics are not acceptable. Clean, replace electrics as necessary; repaint retaining angles matte black. Install. Quotations t.b.c. by Owner. Provide FS proof.

- Note: relation of sign to horiz. precast reveals.