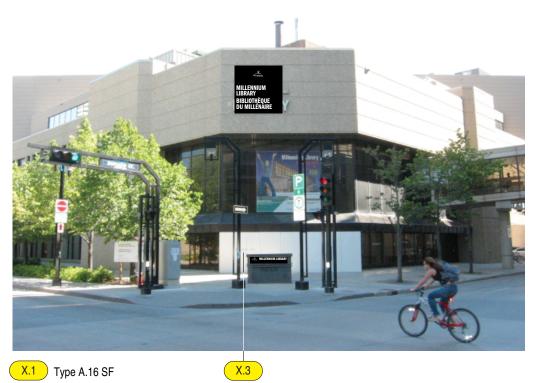

See Dwg. V.05 for signs on ext. doors, glazing.

|     | Winnipeg                                                                                                                                                                                                                                                                                                                                                                                                                                                                                                                                                                         | — Centre<br>horizontally 3'<br>wide logo.             |
|-----|----------------------------------------------------------------------------------------------------------------------------------------------------------------------------------------------------------------------------------------------------------------------------------------------------------------------------------------------------------------------------------------------------------------------------------------------------------------------------------------------------------------------------------------------------------------------------------|-------------------------------------------------------|
|     |                                                                                                                                                                                                                                                                                                                                                                                                                                                                                                                                                                                  | muo logo.                                             |
|     |                                                                                                                                                                                                                                                                                                                                                                                                                                                                                                                                                                                  |                                                       |
| . – |                                                                                                                                                                                                                                                                                                                                                                                                                                                                                                                                                                                  | — 12/15" (line),<br>_ 12/18" (para)                   |
|     | LIBRARY                                                                                                                                                                                                                                                                                                                                                                                                                                                                                                                                                                          | letters. Centre<br>'MILLENNIUM'<br>vertically 9" from |
|     | DIDIINTUÈNIIE                                                                                                                                                                                                                                                                                                                                                                                                                                                                                                                                                                    |                                                       |
|     | DU MILLÉNAIRE                                                                                                                                                                                                                                                                                                                                                                                                                                                                                                                                                                    | — SignPro BSH1970                                     |
| X.1 | Type A.14 SF: 11" $\pm$ x 10' x 10' Sign Pro self-hinged flexible vinyl frameless face or sim. 20 oz. translucent white vinyl face w/right-reading white graphics reversed out of <i>opaque</i> , matte black, ground; 2nd 'black out' layer to obtain opacity. Additionally reinforce frame w/braces. Paint SignPro #850 frame matte black. Paint inside of cabinet white. All electrics (to -40°). 120v power supply by others; el. hookup by this contractor. Remove and dispose of existing illuminated sign. Provide shop dwg. at a large scale. Obtain permit(s) as req'd. |                                                       |
| X.1 | Alternative 1: as above, no illumination, no electrics.                                                                                                                                                                                                                                                                                                                                                                                                                                                                                                                          |                                                       |
| X.1 | Alternative 2: as above rendered in $2" \times 10' \times 10'$ rigid pan or flexible vinyl, no illumination, no electrics. 'Float' sign 6" off precast stone face.                                                                                                                                                                                                                                                                                                                                                                                                               |                                                       |
|     | Scale: .45" = 12"                                                                                                                                                                                                                                                                                                                                                                                                                                                                                                                                                                |                                                       |
|     | Anyone who has a library and a garden for nothing - Cicero                                                                                                                                                                                                                                                                                                                                                                                                                                                                                                                       | wants                                                 |
|     | Face A                                                                                                                                                                                                                                                                                                                                                                                                                                                                                                                                                                           |                                                       |