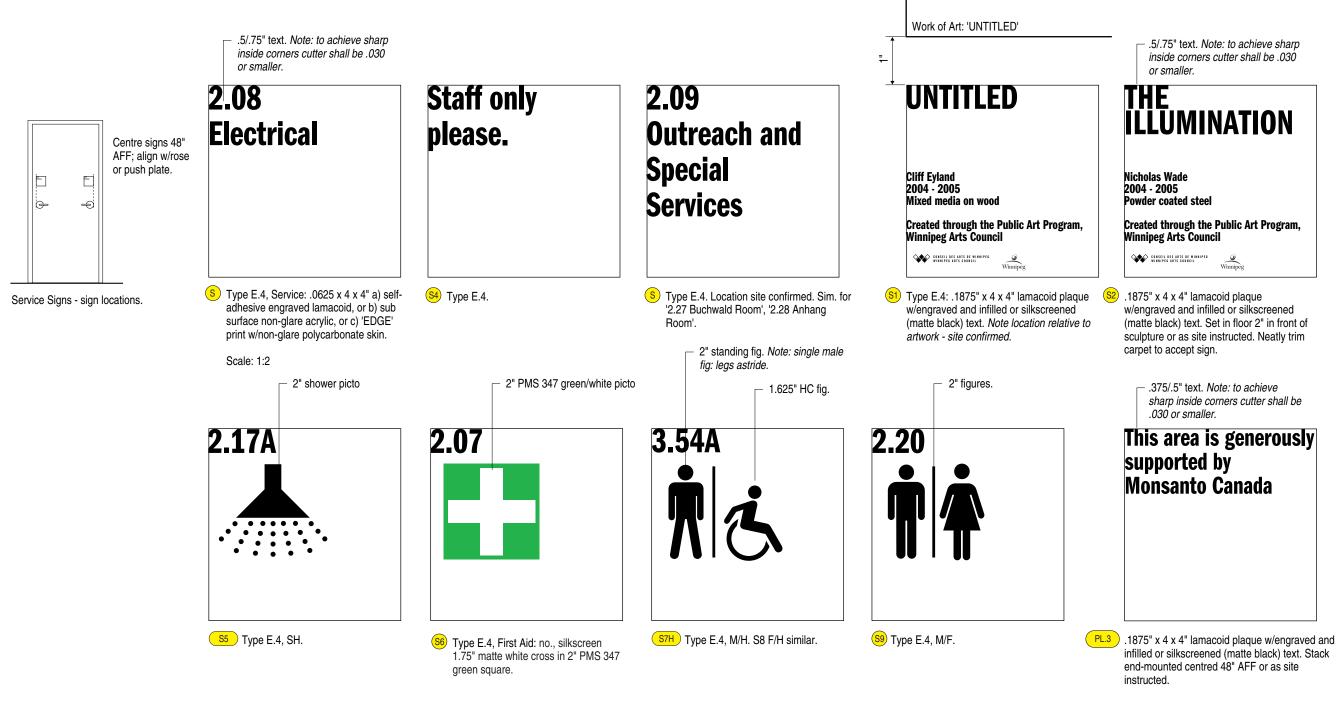

- 1. Submit samples as requested.
- 2. Typestyle is ITC Franklin Gothic submit sample for approval.

Revisions:

Date: 05/09/01

Scale: as noted.

Project No: 707

Project: Millennium Librarv Winnipeg MB Sign Program

Dwg. Title: Service Signs

Sign Type:

Dwg. No: E.01