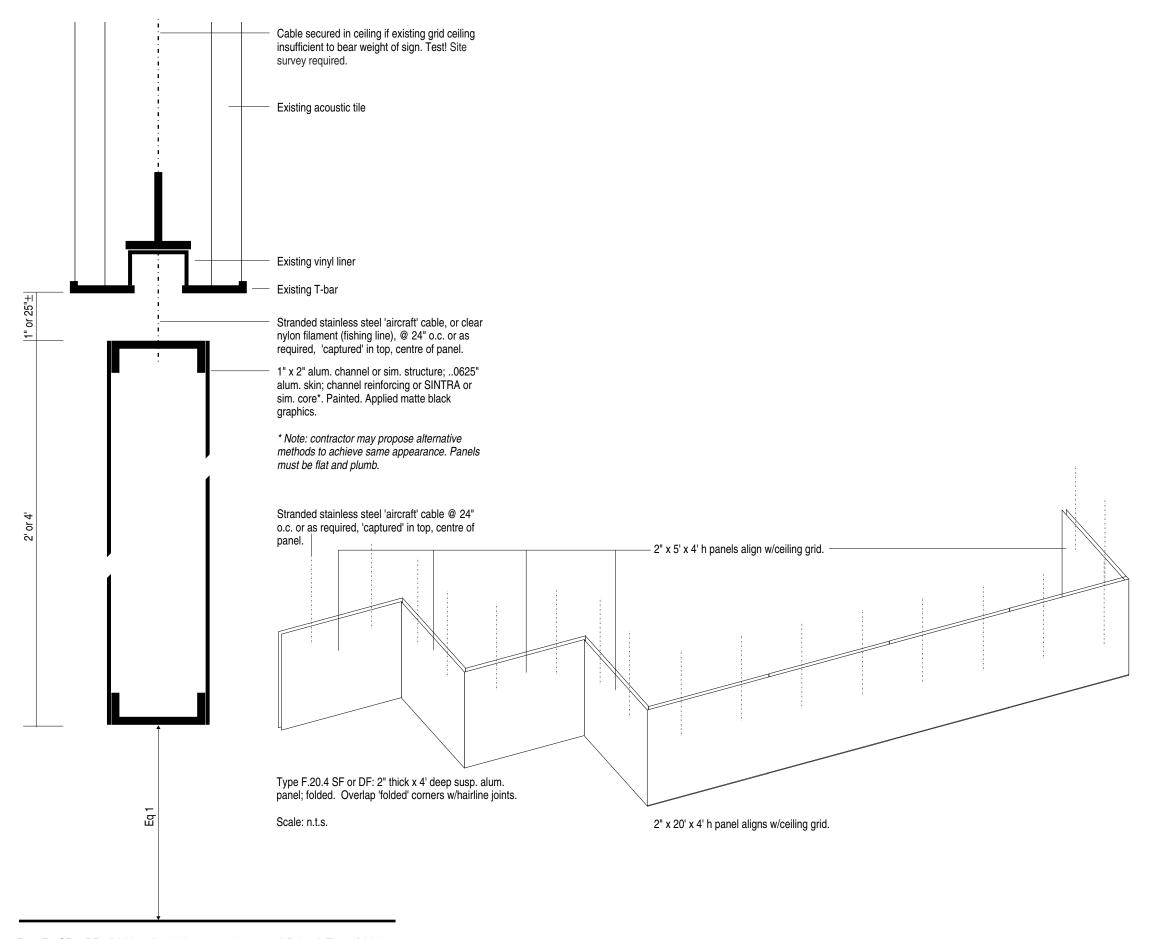

Type F.\_ SF or DF: 2" thick x 2" or 4' deep susp. alum. panel. Painted. Flat or folded as specified. Applied matte black vinyl graphics.

Scale: 1/2 FS

- Site survey req'd.
- Submit FS paper layouts (pen plots) on request.
   Submit shop dwg. showing
- 3. Submit shop dwg. showing suspension and corners.
- 4. Submit samples as requested.
- 5. Type style is ITC Franklin Gothic Demi Compressed.
- 6. All sign locations to be site confirmed.
- 7. All messages t.b.c. by Owner.