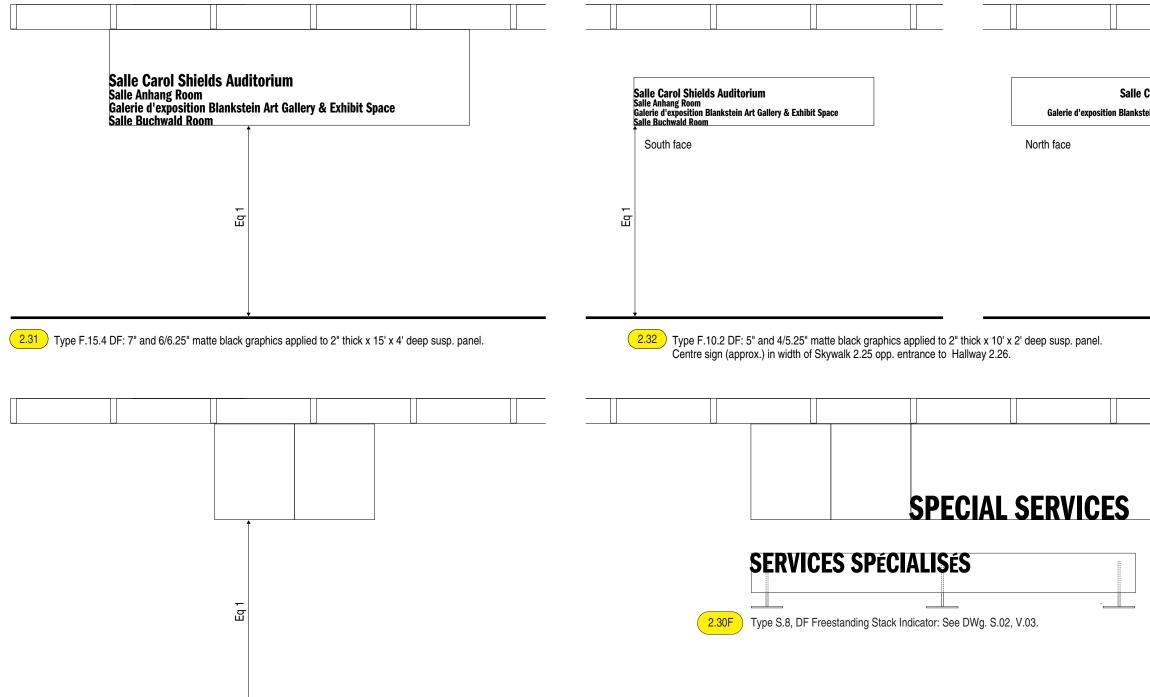

2.30 Type F.40.4 DF: 11" matte black text and 24" matte black No. applied to 2" thick x 40' x 4' deep susp. panels. Four (4) 90° folds.

|                                                                                                       | Gallop/Varley                                                                                                                                                                                                                                                                                          |
|-------------------------------------------------------------------------------------------------------|--------------------------------------------------------------------------------------------------------------------------------------------------------------------------------------------------------------------------------------------------------------------------------------------------------|
|                                                                                                       | 3574 W 13th Avenue<br>Vancouver, B.C.<br>Canada V6R 2S3                                                                                                                                                                                                                                                |
|                                                                                                       | T: 604 736 1895<br>F: 604 736 1896<br>e: gallopvarley@shaw.ca                                                                                                                                                                                                                                          |
|                                                                                                       | This document contains information<br>proprietary to Gallop/Varley and shall<br>not be reproduced or transferred to<br>other documents, or disclosed to<br>others, or used for any purpose other<br>than that for which it is intended<br>without the prior written permission of<br>Gallop/Varley.    |
| arol Shields Auditorium<br>Salle Anhang Room<br>in Art Gallery & Exhibit Space<br>Salle Buchwald Room | <ol> <li>Site survey req'd.</li> <li>Submit FS paper layouts (pen<br/>plots) on request.</li> <li>Submit samples as requested.</li> <li>Type style is ITC Franklin Gothic<br/>Demi Compressed.</li> <li>All sign locations to be site<br/>confirmed.</li> <li>All messages t.b.c. by Owner.</li> </ol> |
| -                                                                                                     |                                                                                                                                                                                                                                                                                                        |
|                                                                                                       | A 05/09/19 Signs 2.31, 2.32, add Fr.<br>Add Sign 2.30F.                                                                                                                                                                                                                                                |
|                                                                                                       | Revisions:                                                                                                                                                                                                                                                                                             |
|                                                                                                       | Date: 05/09/15                                                                                                                                                                                                                                                                                         |
|                                                                                                       | Scale: 1/4" = 12"<br>Note: horiz. dim. n.t.s.                                                                                                                                                                                                                                                          |
|                                                                                                       | Project No: <b>707</b>                                                                                                                                                                                                                                                                                 |
|                                                                                                       | Project:<br>Millennium Library<br>Winnipeg MB<br>Sign Program                                                                                                                                                                                                                                          |
|                                                                                                       | Dwg. Title:<br>Level 2<br>Suspended Signs                                                                                                                                                                                                                                                              |
|                                                                                                       | Sign Type: <b>F</b>                                                                                                                                                                                                                                                                                    |
|                                                                                                       | Dwg. No: <b>F.02 A</b>                                                                                                                                                                                                                                                                                 |
|                                                                                                       |                                                                                                                                                                                                                                                                                                        |