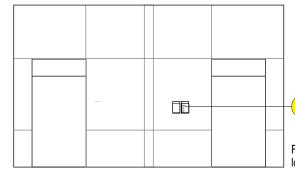

V

Type H.9 (Elevator Directory Holder): .25± x 8.5" x 14.35" non-glare clear acrylic w/rev. sub surface text, slot, VHB adhesive. Centre on glass wall between elevator frames (or as site instructed), 48" AFF. 2 signs side by side reg'd in each location.

Scale: 1:2

Front elevation of Elevator showing probable locations - t.b.c. - of holders.

Gallop/Varley

3574 W 13th Avenue Vancouver, B.C. Canada V6R 2S3

T 604/736 1895 F 604/736 1896 e gallopvarley@shaw.ca