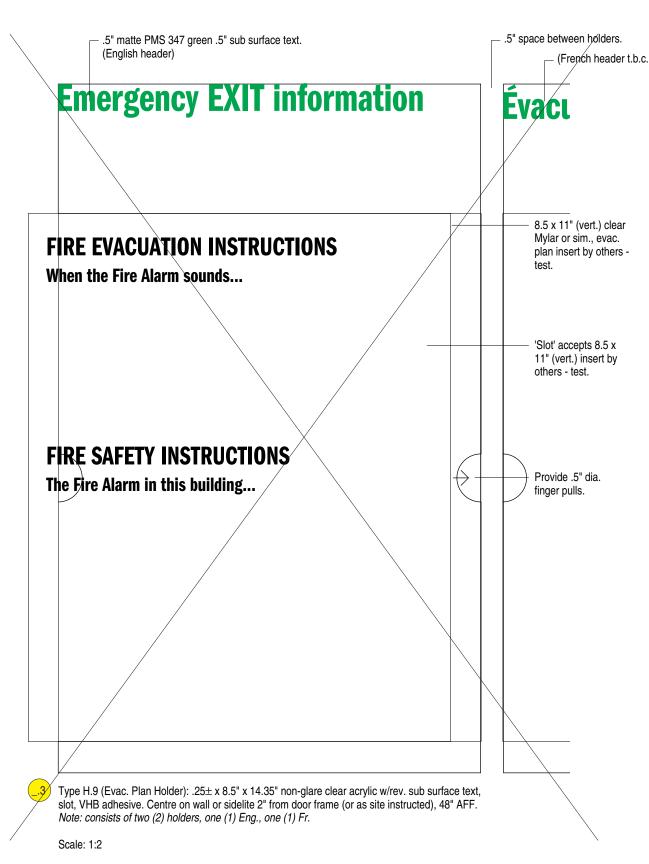

1. Submit FS paper layouts (pen 2. Submit samples as requested. 3. Unless otherwise noted mount all signs centred 48" AFF. 4. Typestyle is ITC Franklin Gothic. 5. Signs may be rough scaled. Revisions: Date: 05/09/15 Scale: As noted. Project No: 707 Millennium Library Winnipeg MB Sign Program Dwg. Title: Evacuation Plan, Directory, Holders