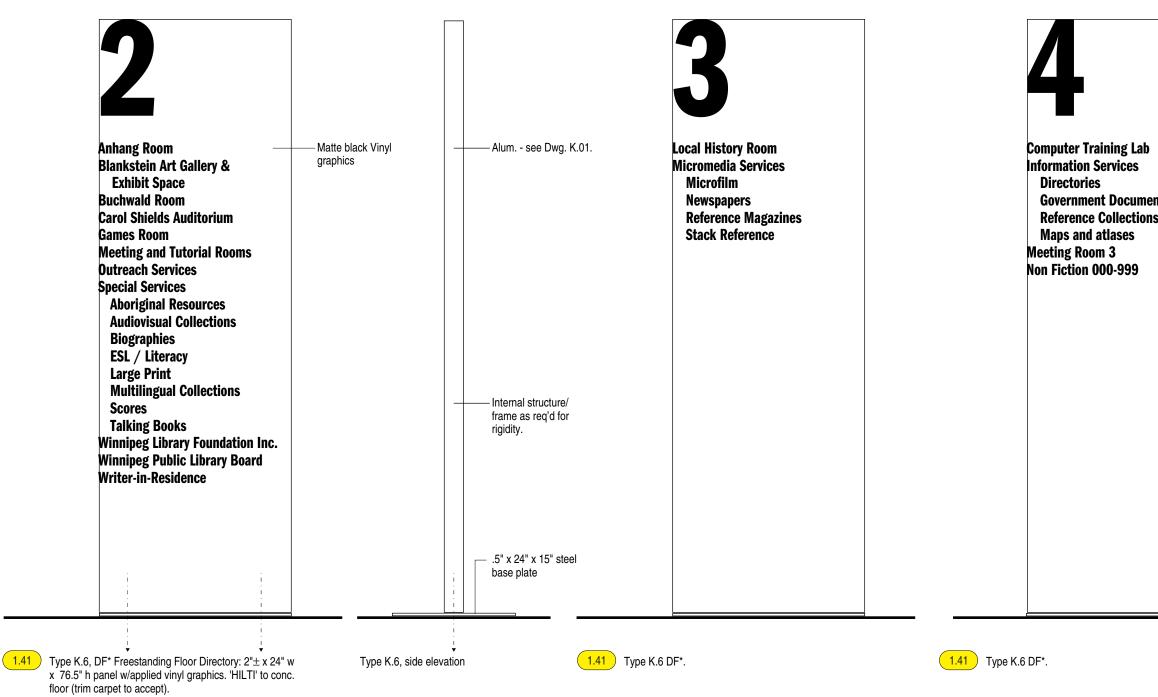

\* Note: only no. appears on both faces.

|    | Gallop/Varley                                                                                                                                                                                                                                                                                                                    |
|----|----------------------------------------------------------------------------------------------------------------------------------------------------------------------------------------------------------------------------------------------------------------------------------------------------------------------------------|
|    | 3574 W 13th Avenue<br>Vancouver, B.C.<br>Canada V6R 2S3                                                                                                                                                                                                                                                                          |
|    | T: 604 736 1895<br>F: 604 736 1896<br>e: gallopvarley@shaw.ca                                                                                                                                                                                                                                                                    |
|    | This document contains information<br>proprietary to Gallop/Varley and shall<br>not be reproduced or transferred to<br>other documents, or disclosed to<br>others, or used for any purpose other<br>than that for which it is intended<br>without the prior written permission of<br>Gallop/Varley.                              |
| ts | <ol> <li>Site survey req'd.</li> <li>Submit FS paper layouts (pen<br/>plots) on request.</li> <li>Submit shop dwg.</li> <li>Submit samples as requested.</li> <li>Type style is ITC Franklin Gothic<br/>Demi Compressed.</li> <li>All sign locations to be site<br/>confirmed.</li> <li>All messages t.b.c. by Owner.</li> </ol> |
|    |                                                                                                                                                                                                                                                                                                                                  |
|    |                                                                                                                                                                                                                                                                                                                                  |
|    | Devisioner                                                                                                                                                                                                                                                                                                                       |
|    | Revisions:                                                                                                                                                                                                                                                                                                                       |
|    | Date: 05/09/15                                                                                                                                                                                                                                                                                                                   |
|    | Scale: 1" = 12"                                                                                                                                                                                                                                                                                                                  |
|    | Project No: <b>707</b>                                                                                                                                                                                                                                                                                                           |
|    | Project:<br>Millennium Library<br>Winnipeg MB<br>Sign Program                                                                                                                                                                                                                                                                    |
|    | Dwg. Title:<br>Freestanding Floor Directory                                                                                                                                                                                                                                                                                      |
|    | Sign Type: <b>K</b>                                                                                                                                                                                                                                                                                                              |
|    |                                                                                                                                                                                                                                                                                                                                  |