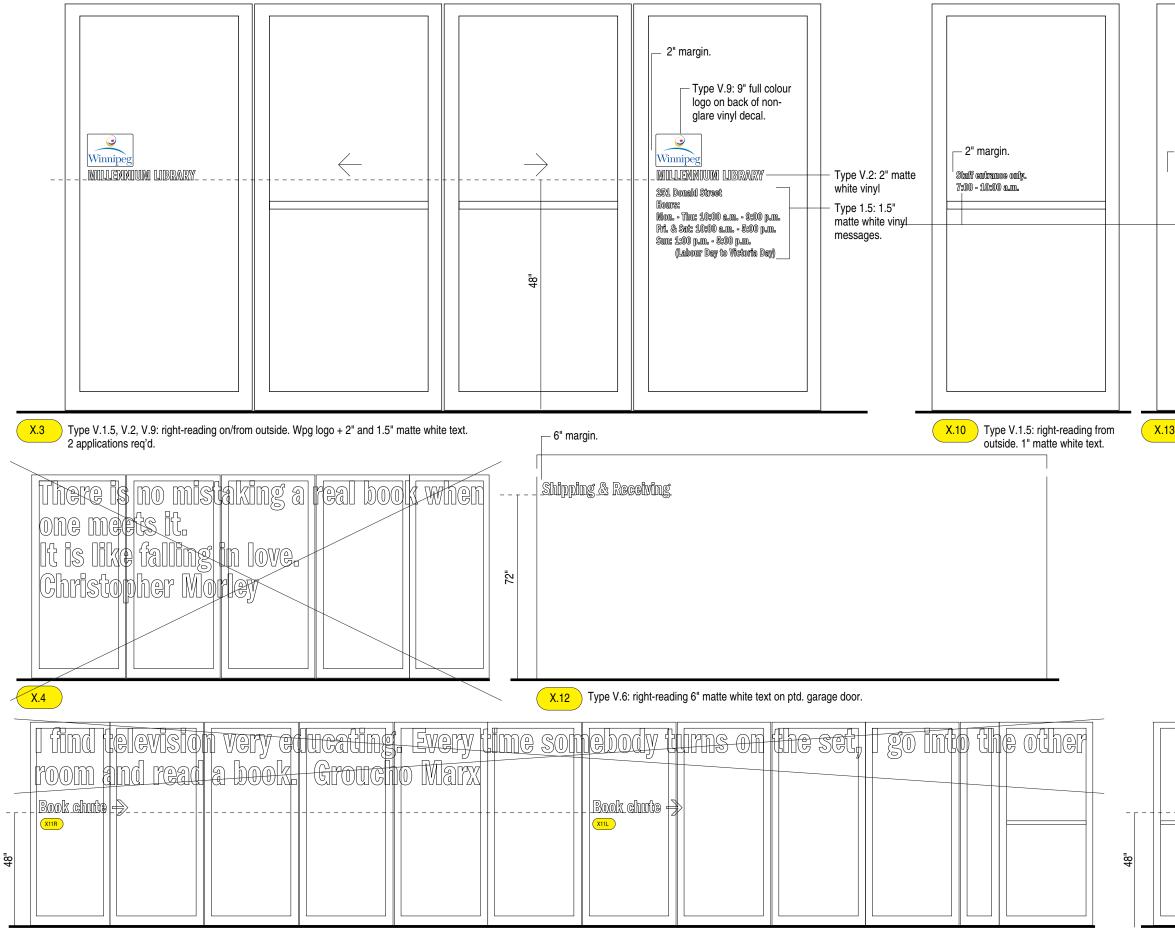

Type V.6: right-reading from outside. 6" matte white text and 7" matte white arrow over glass and mullions. 3 applications.

glass. 2 applications req'd.

| - 3" margin.<br>Access to Parking and Skywalk                                  | Gallop/Varley<br>3574 W 13th Avenue<br>Vancouver, B.C.<br>Canada V6R 2S3<br>T 604/736 1895<br>F 604/736 1896<br>e gallopvarley@shaw.ca<br>This document contains information<br>proprietary to Gallop/Varley and shall<br>not be reproduced or transferred to<br>other documents, or disclosed to<br>other documents, or disclosed to<br>others, or used for any purpose other<br>than that for which it is intended<br>without the prior written permission of<br>Gallop/Varley. |
|--------------------------------------------------------------------------------|-----------------------------------------------------------------------------------------------------------------------------------------------------------------------------------------------------------------------------------------------------------------------------------------------------------------------------------------------------------------------------------------------------------------------------------------------------------------------------------|
| Type V.1.5: right-reading from outside. 1" matte white text on ptd steel door. | <ol> <li>Site survey / measure req'd.</li> <li>Submit FS paper layouts (pen</li> <li>plots).</li> <li>Submit samples as requested.</li> <li>Unless otherwise noted mount all<br/>signs centred 48" AFF.</li> <li>Typestyle is ITC Franklin Gothic.<br/>Signs may be rough scaled.</li> <li>Messages and sign locations to be<br/>site confirmed.</li> </ol>                                                                                                                       |
|                                                                                |                                                                                                                                                                                                                                                                                                                                                                                                                                                                                   |
|                                                                                | A 05/09/19 Sign 1.36, add Fr.                                                                                                                                                                                                                                                                                                                                                                                                                                                     |
|                                                                                | Revisions:<br>Date: <b>05/09/15</b>                                                                                                                                                                                                                                                                                                                                                                                                                                               |
|                                                                                | Scale: As noted.                                                                                                                                                                                                                                                                                                                                                                                                                                                                  |
|                                                                                | Project No: <b>707</b>                                                                                                                                                                                                                                                                                                                                                                                                                                                            |
| 2" margin.<br>2" matte white<br>Cate de la lisetsaur<br>vinyl messages.        | Project:<br>Millennium Library<br>Winnipeg MB<br>Sign Program                                                                                                                                                                                                                                                                                                                                                                                                                     |
|                                                                                | Dwg. Title:<br><b>Vinyl Signs on Exterior Glass</b>                                                                                                                                                                                                                                                                                                                                                                                                                               |
|                                                                                | Sign Type: V                                                                                                                                                                                                                                                                                                                                                                                                                                                                      |
| Type V.2: right-reading from inside. 2" matte white text on                    | Dwg. No: <b>V.05</b> A                                                                                                                                                                                                                                                                                                                                                                                                                                                            |